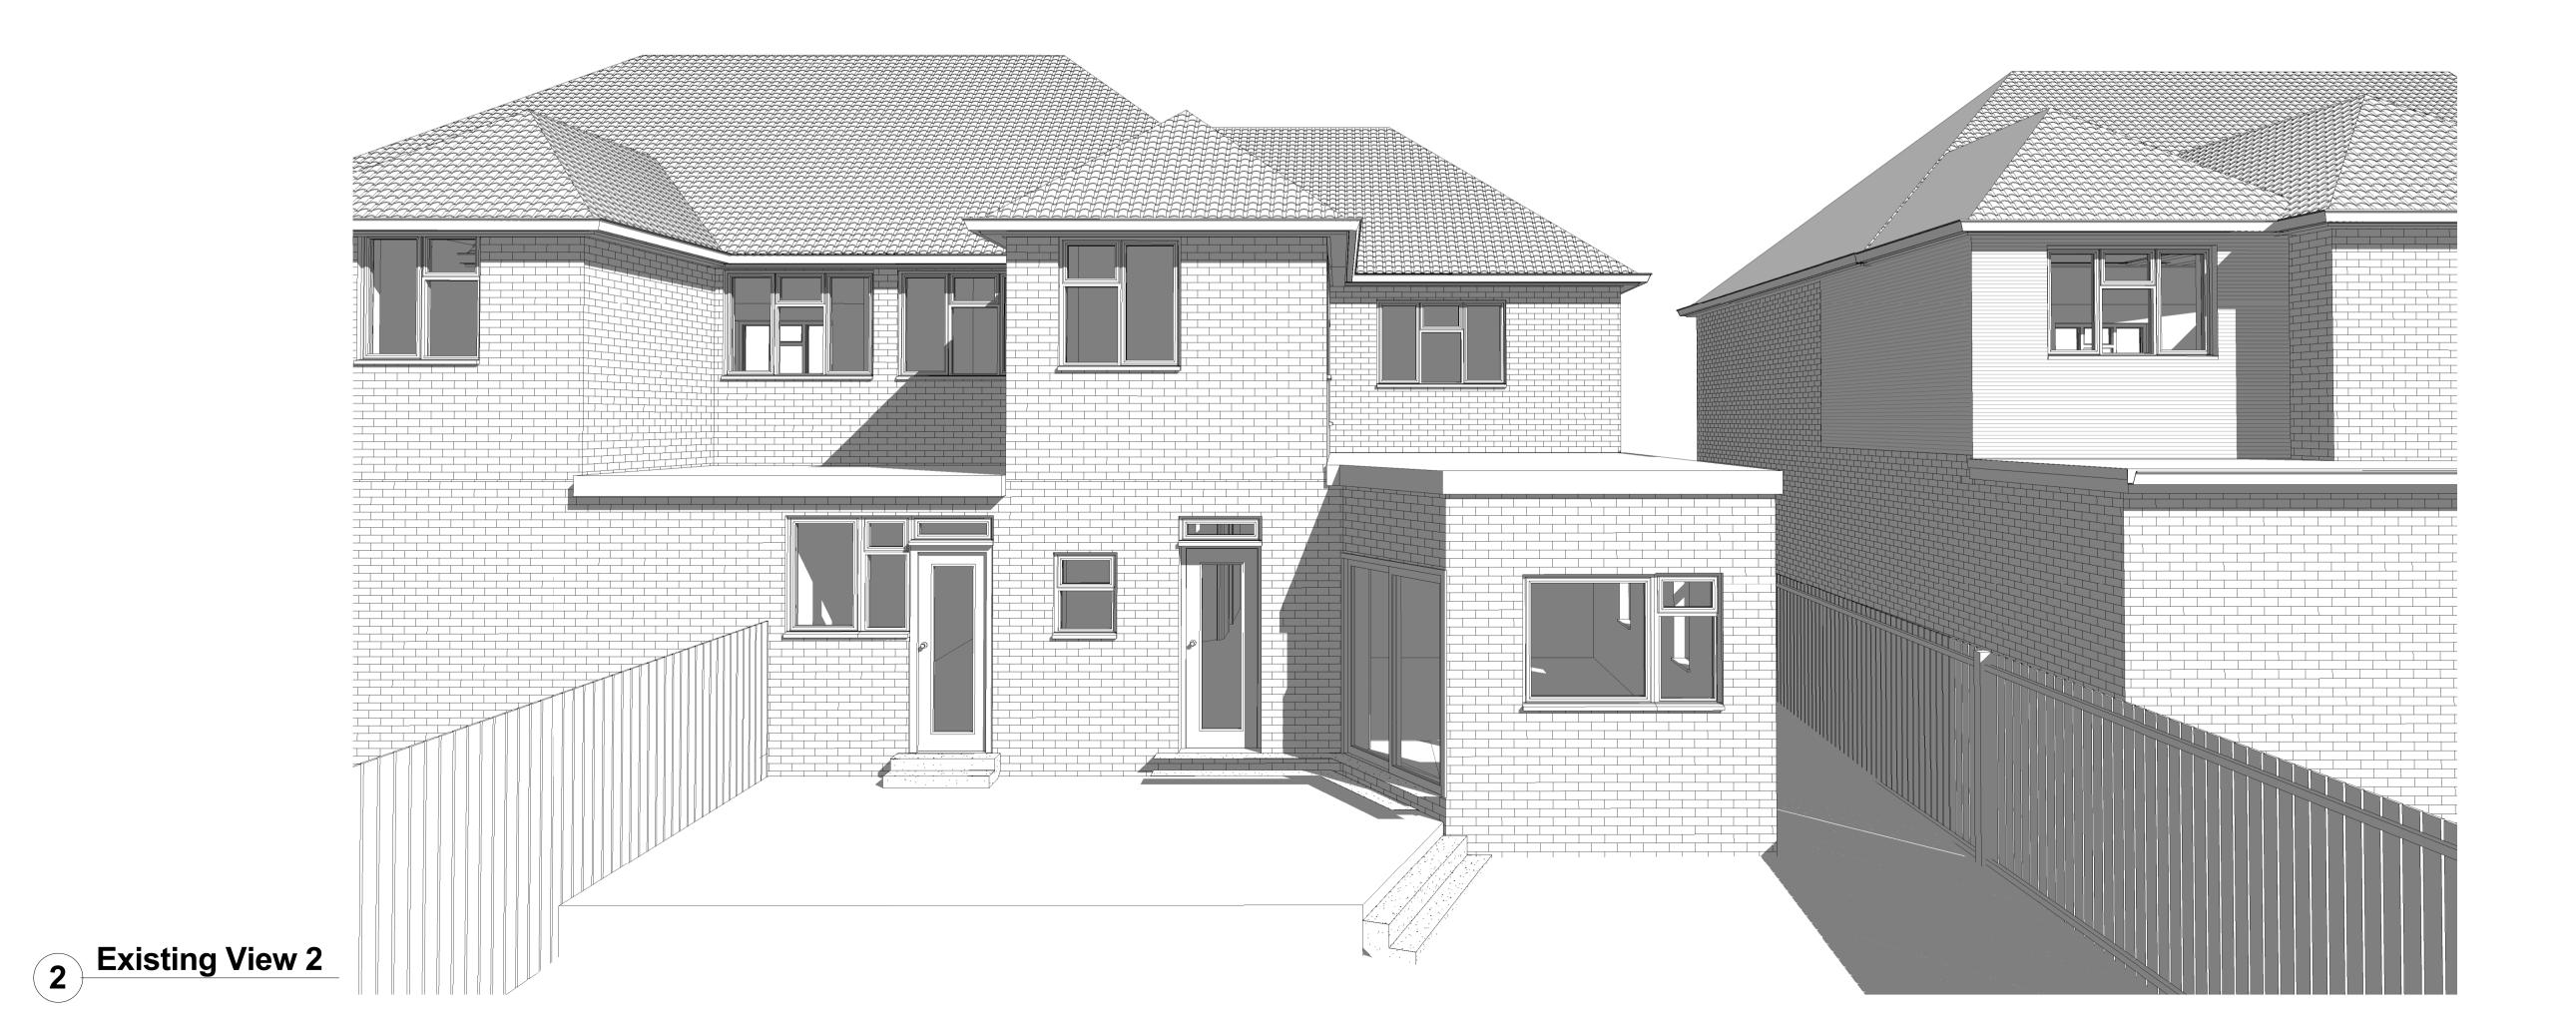

| Drawing title Existing 3D Views |                       |
|---------------------------------|-----------------------|
|                                 |                       |
|                                 |                       |
| Oct 2021                        | 1:50 @ A1, 1:100 @ A3 |
| Project number<br>RKAS-273      | Drawing number A 017  |
| Prawn by RCK                    | Planning Application  |
|                                 |                       |

1 Existing View 1