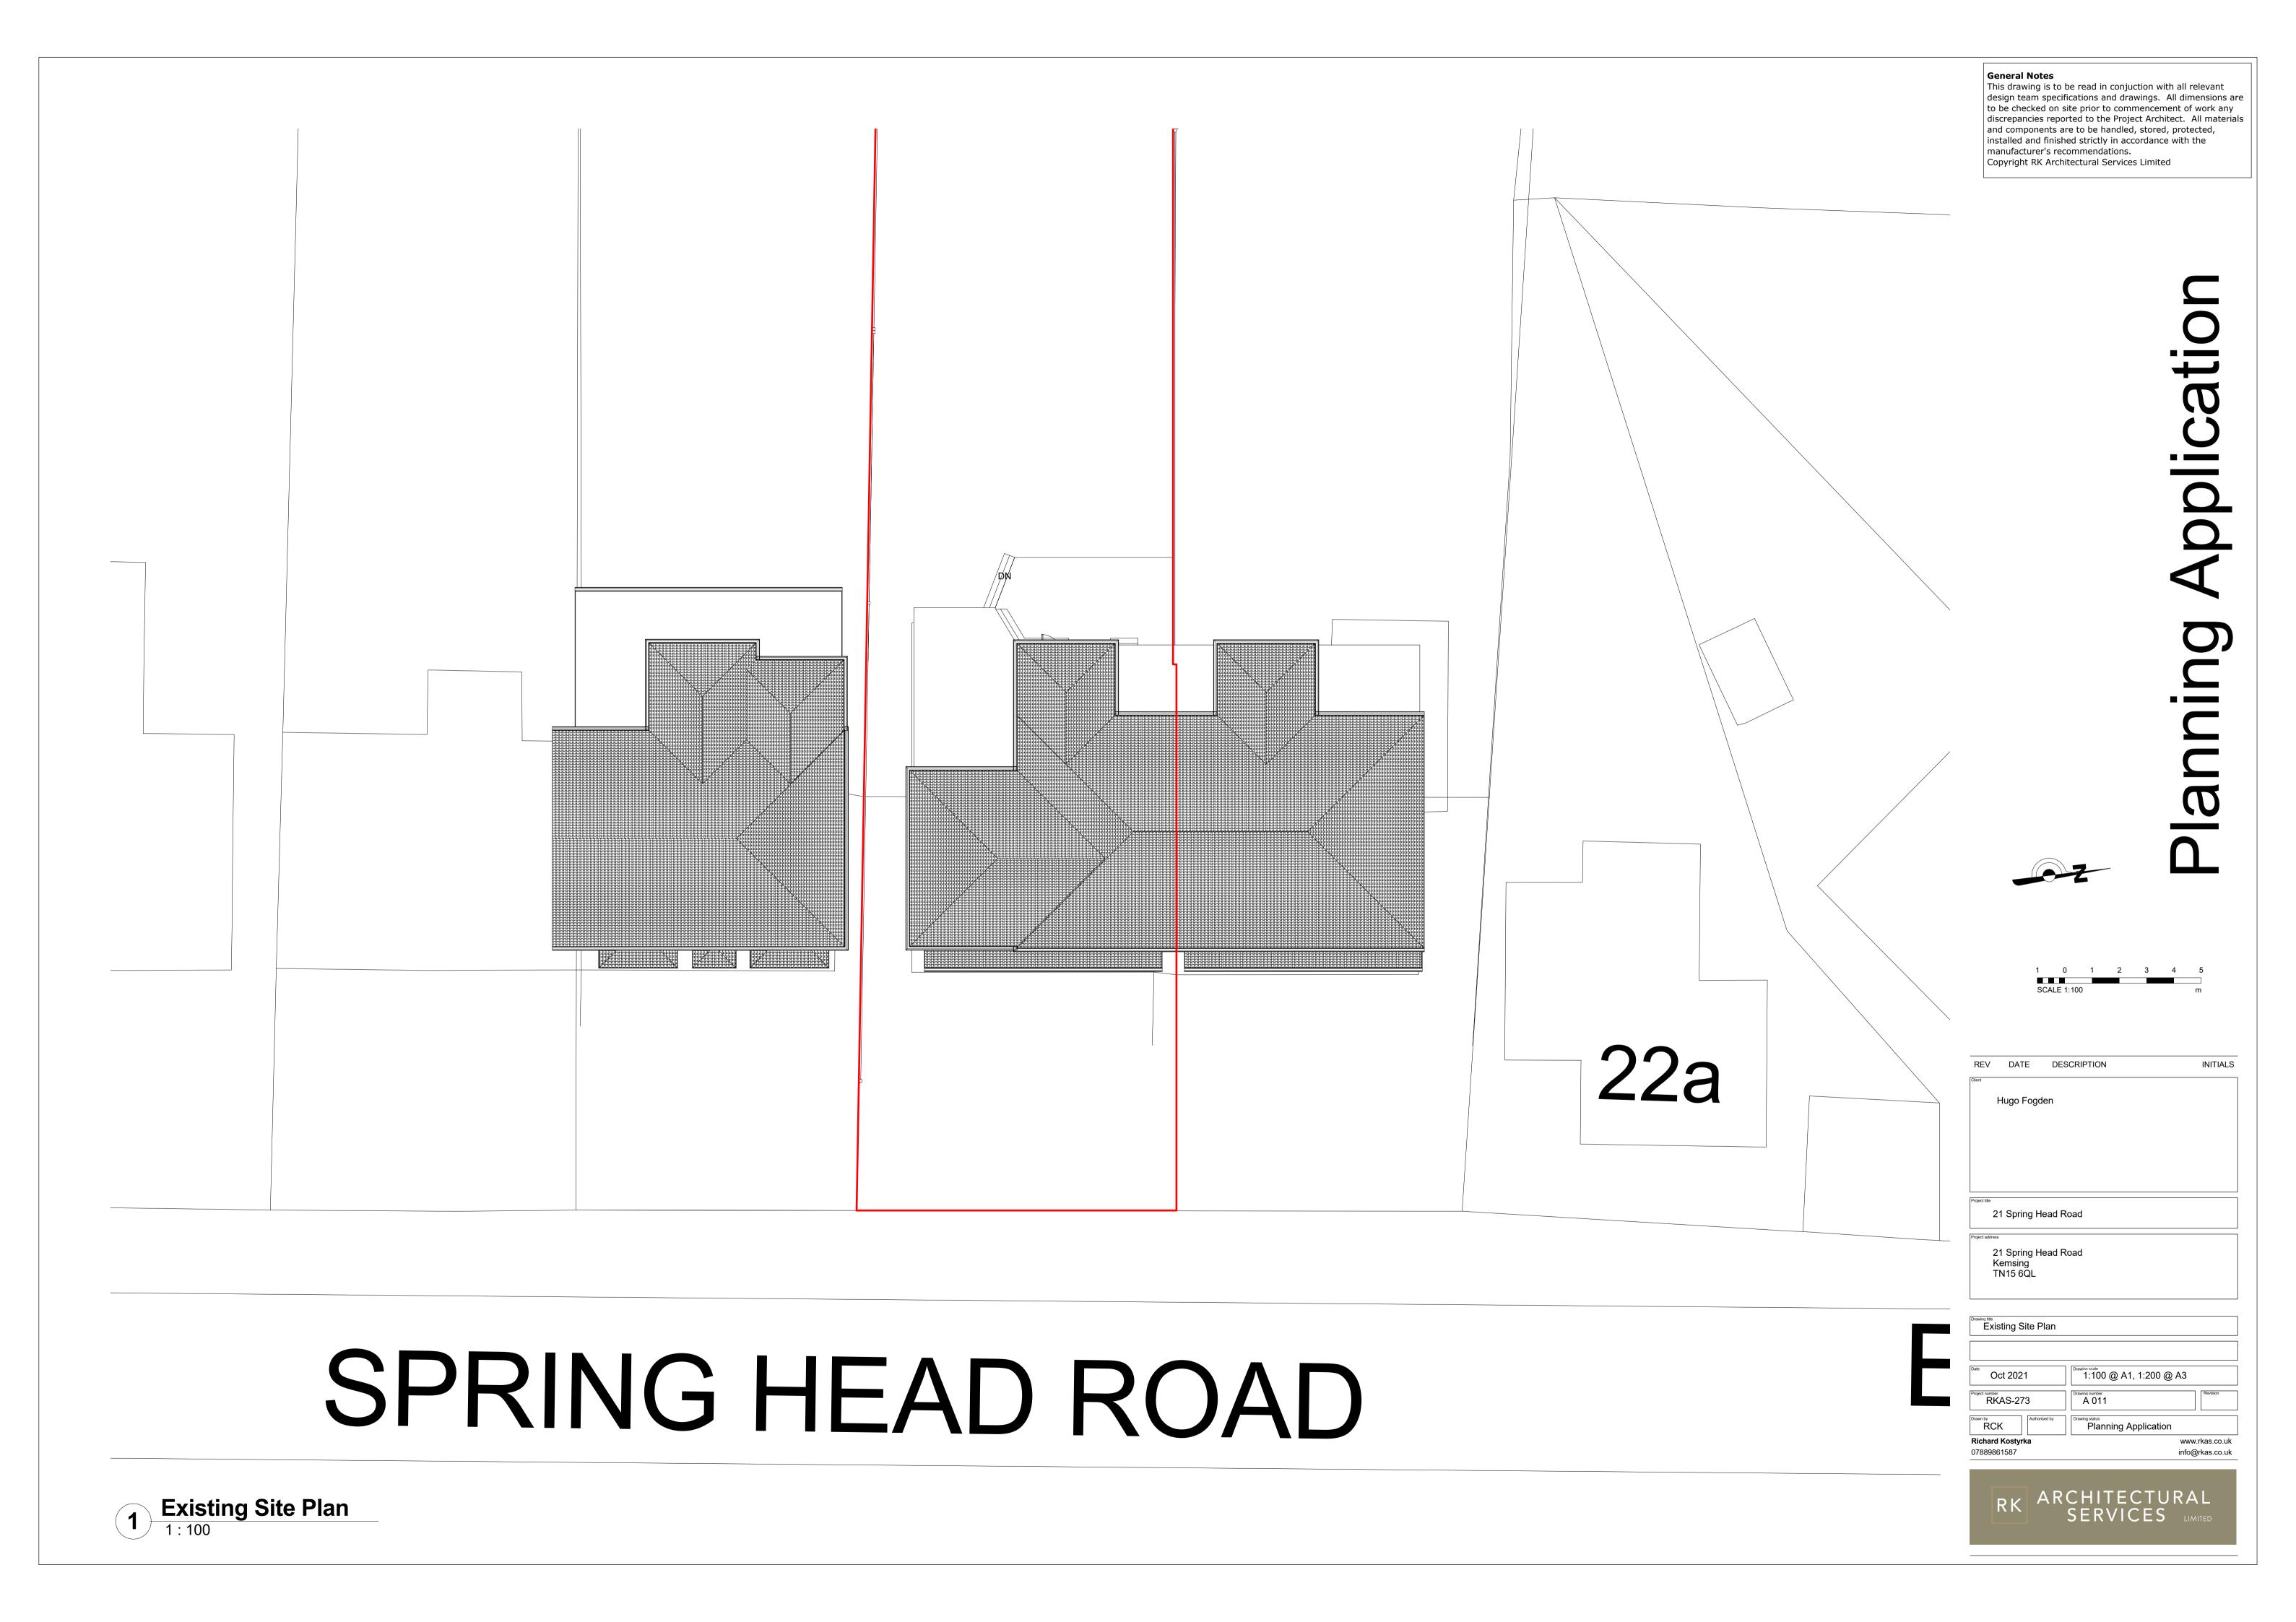

--|----------|
| Client          |                   |             |          |
| H               | lugo Fogd         | en          |          |
|                 |                   |             |          |
|                 |                   |             |          |
|                 |                   |             |          |
|                 |                   |             |          |
| Project title   |                   |             |          |
| 21              | Spring H          | ead Road    |          |
| Project address |                   |             |          |
| 21              | Spring H          | ead Road    |          |
|                 | emsing<br>N15 6QL |             |          |
|                 |                   |             |          |











# 1 Existing East Elevation 1:50 2 Existing West Elevation 1:50

### **General Notes**

This drawing is to be read in conjuction with all relevant design team specifications and drawings. All dimensions are to be checked on site prior to commencement of work any discrepancies reported to the Project Architect. All materials and components are to be handled, stored, protected, installed and finished strictly in accordance with the manufacturer's recommendations.

Copyright RK Architectural Services Limited

### Planning Application



| REV             | DATE                             | DESCRIPTION | INITIALS |
|-----------------|----------------------------------|-------------|----------|
| Client          | 5                                | d           |          |
|