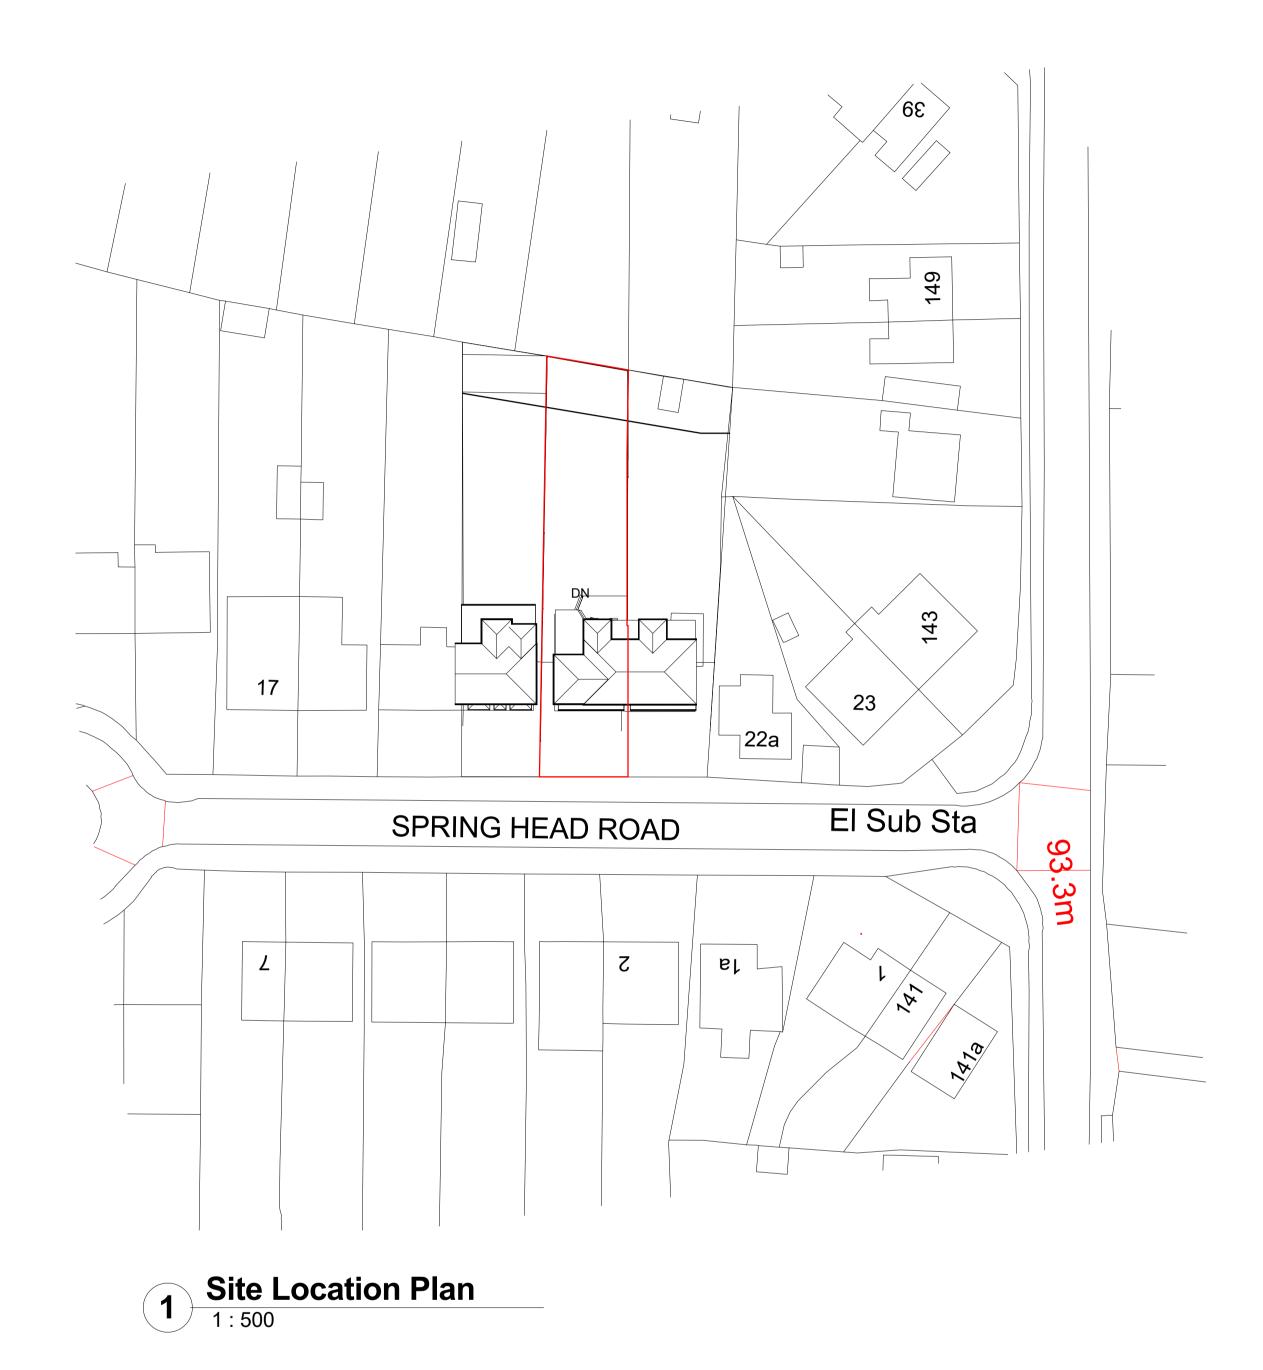

----|----------|
| Client          |                   |             |          |
| H               | lugo Fogd         | en          |          |
|                 |                   |             |          |
|                 |                   |             |          |
|                 |                   |             |          |
|                 |                   |             |          |
| Project title   |                   |             |          |
| 21              | Spring H          | ead Road    |          |
| Project address |                   |             |          |
| 21              | Spring H          | ead Road    |          |
|                 | emsing<br>N15 6QL |             |          |
|                 |                   |             |          |











# 1 Existing East Elevation 1:50 2 Existing West Elevation 1:50

### **General Notes**

This drawing is to be read in conjuction with all relevant design team specifications and drawings. All dimensions are to be checked on site prior to commencement of work any discrepancies reported to the Project Architect. All materials and components are to be handled, stored, protected, installed and finished strictly in accordance with the manufacturer's recommendations.

Copyright RK Architectural Services Limited

### Planning Application



| REV             | DATE                             | DESCRIPTION | INITIALS |
|-----------------|----------------------------------|-------------|----------|
| Client          | 5                                | d           |          |
|