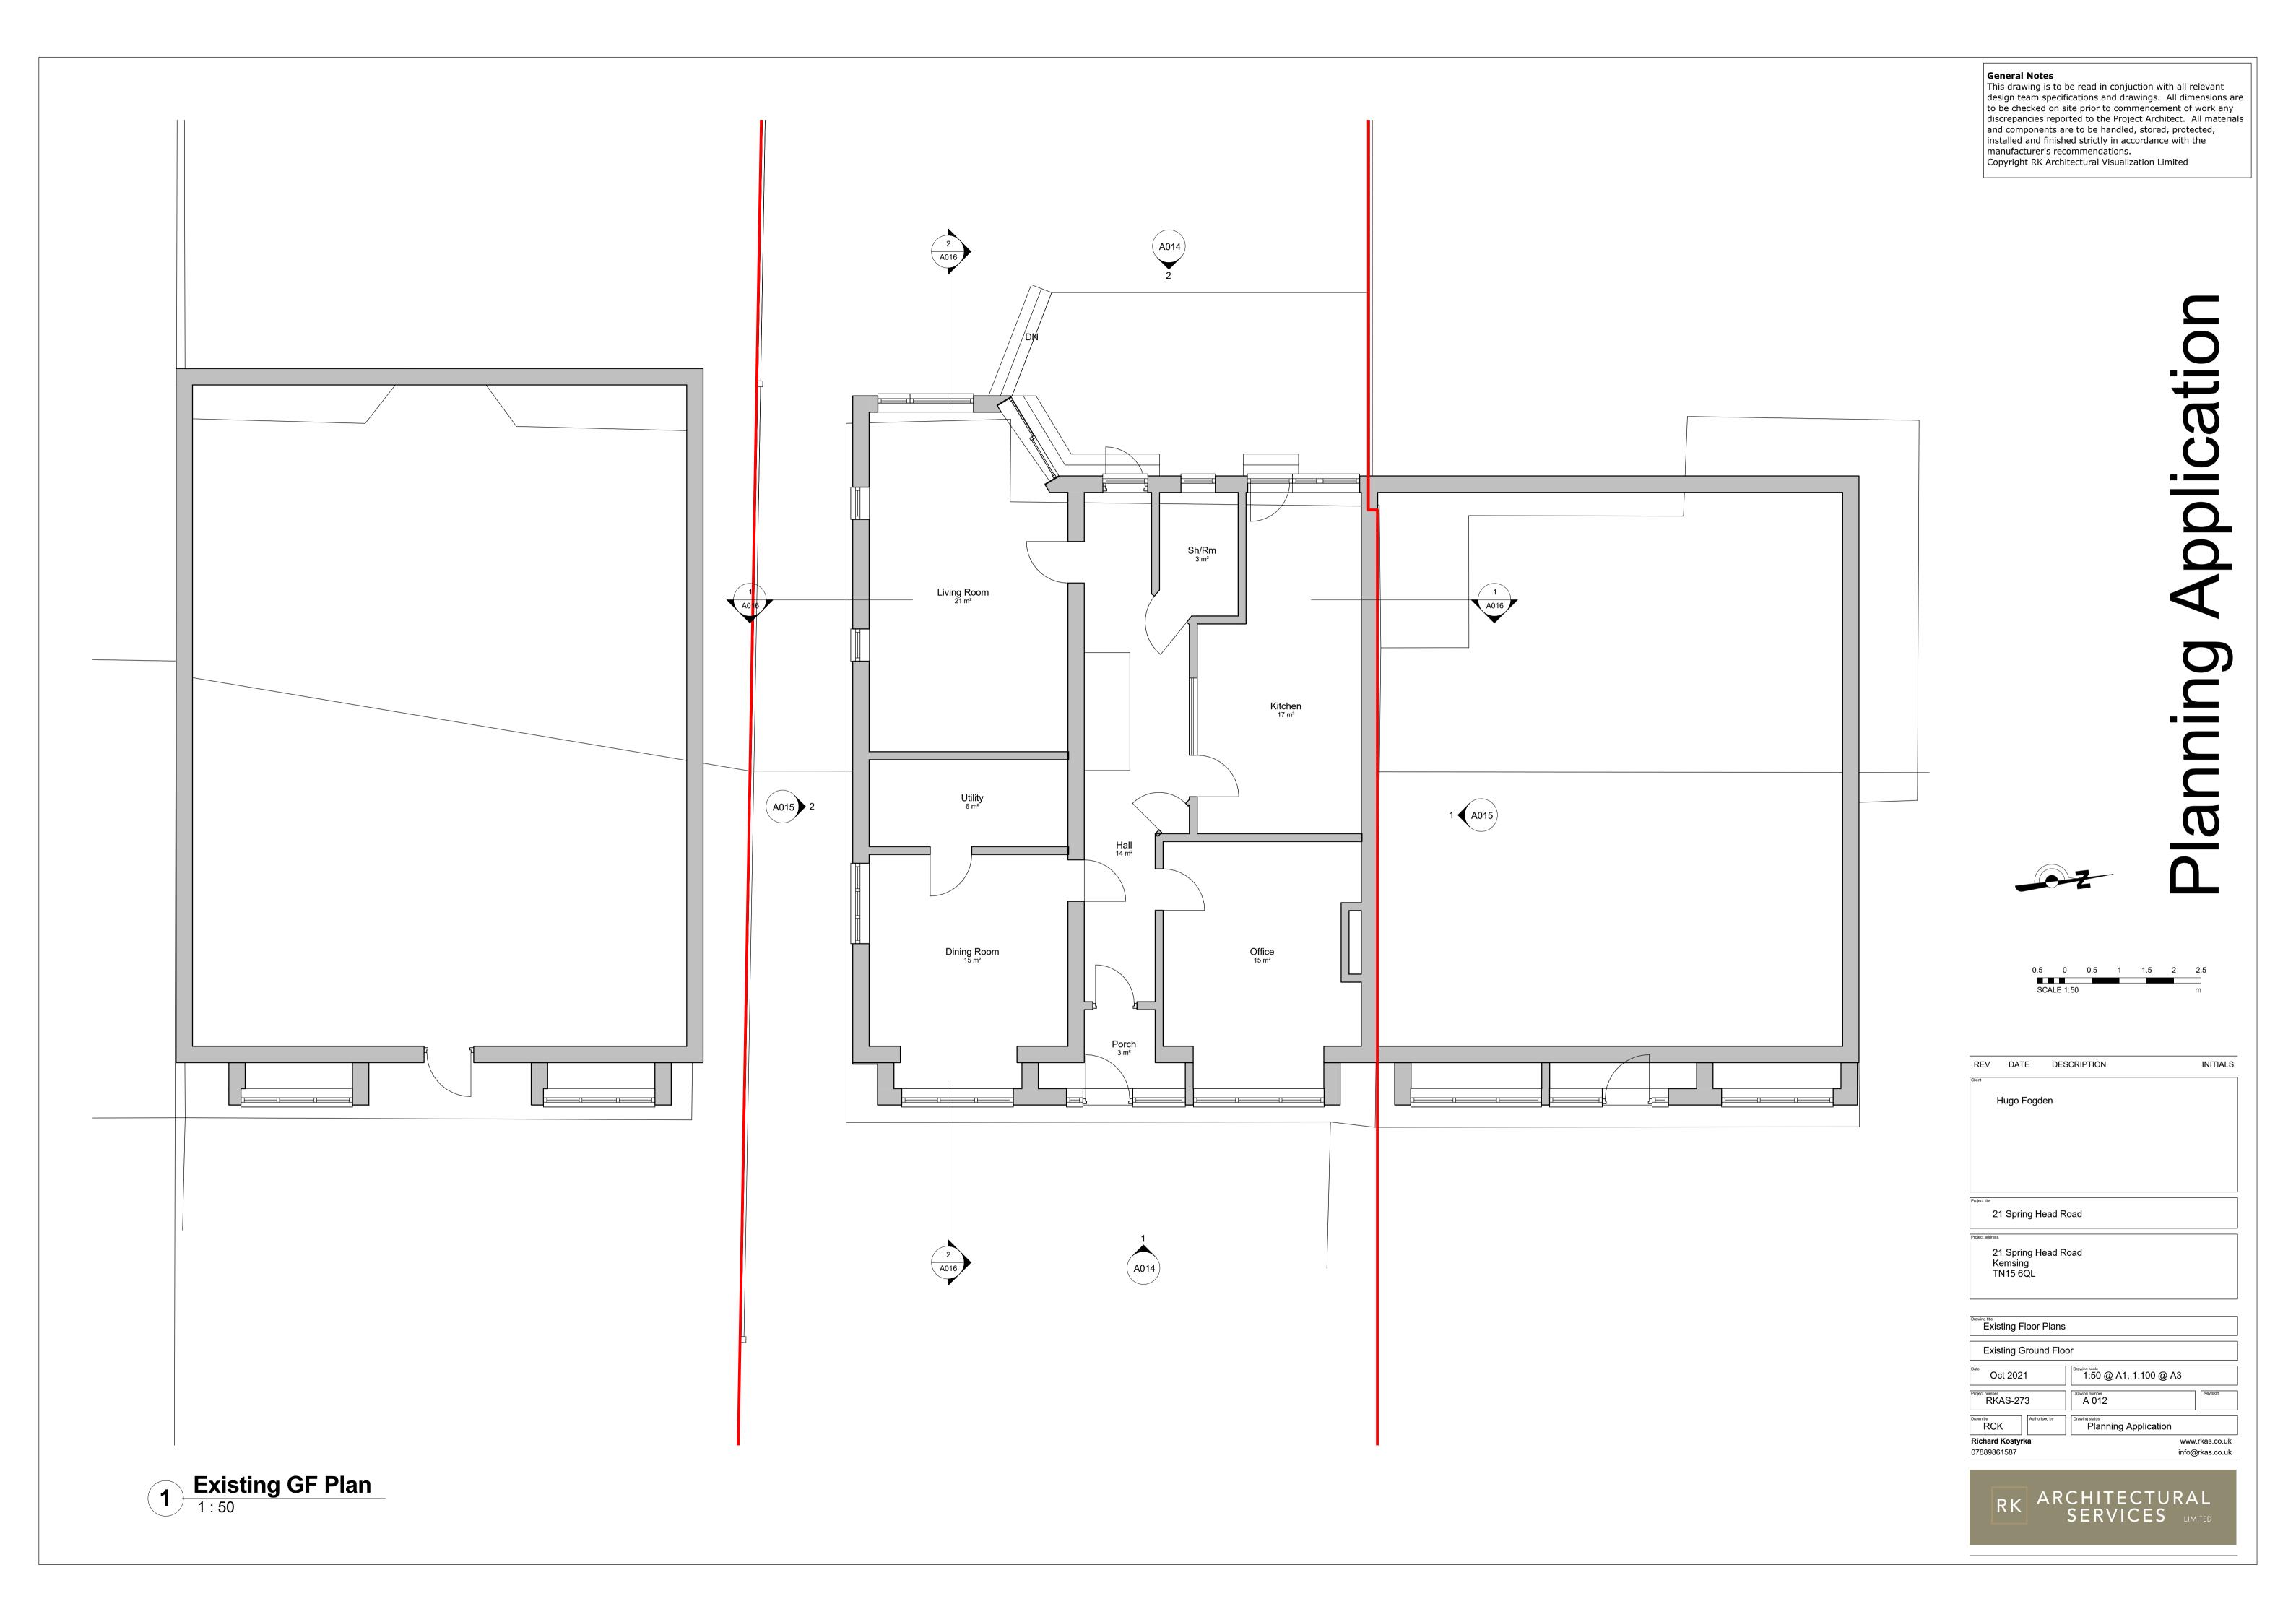

General Notes

This drawing is to be read in conjuction with all relevant design team specifications and drawings. All dimensions are to be checked on site prior to commencement of work any discrepancies reported to the Project Architect. All materials and components are to be handled, stored, protected, installed and finished strictly in accordance with the

manufacturer's recommendations.

Copyright RK Architectural Services Limited

| REV             | DATE              | DESCRIPTION | INITIALS |
|-----------------|-------------------|-------------|----------|
| Client          |                   |             |          |
| H               | lugo Fogd         | en          |          |
|                 |                   |             |          |
|                 |                   |             |          |
|                 |                   |             |          |
|                 |                   |             |          |
| Project title   |                   |             |          |
| 21              | Spring H          | ead Road    |          |
| Project address |                   |             |          |
| 21              | Spring H          | ead Road    |          |
|                 | emsing<br>N15 6QL |             |          |
|                 |                   |             |          |