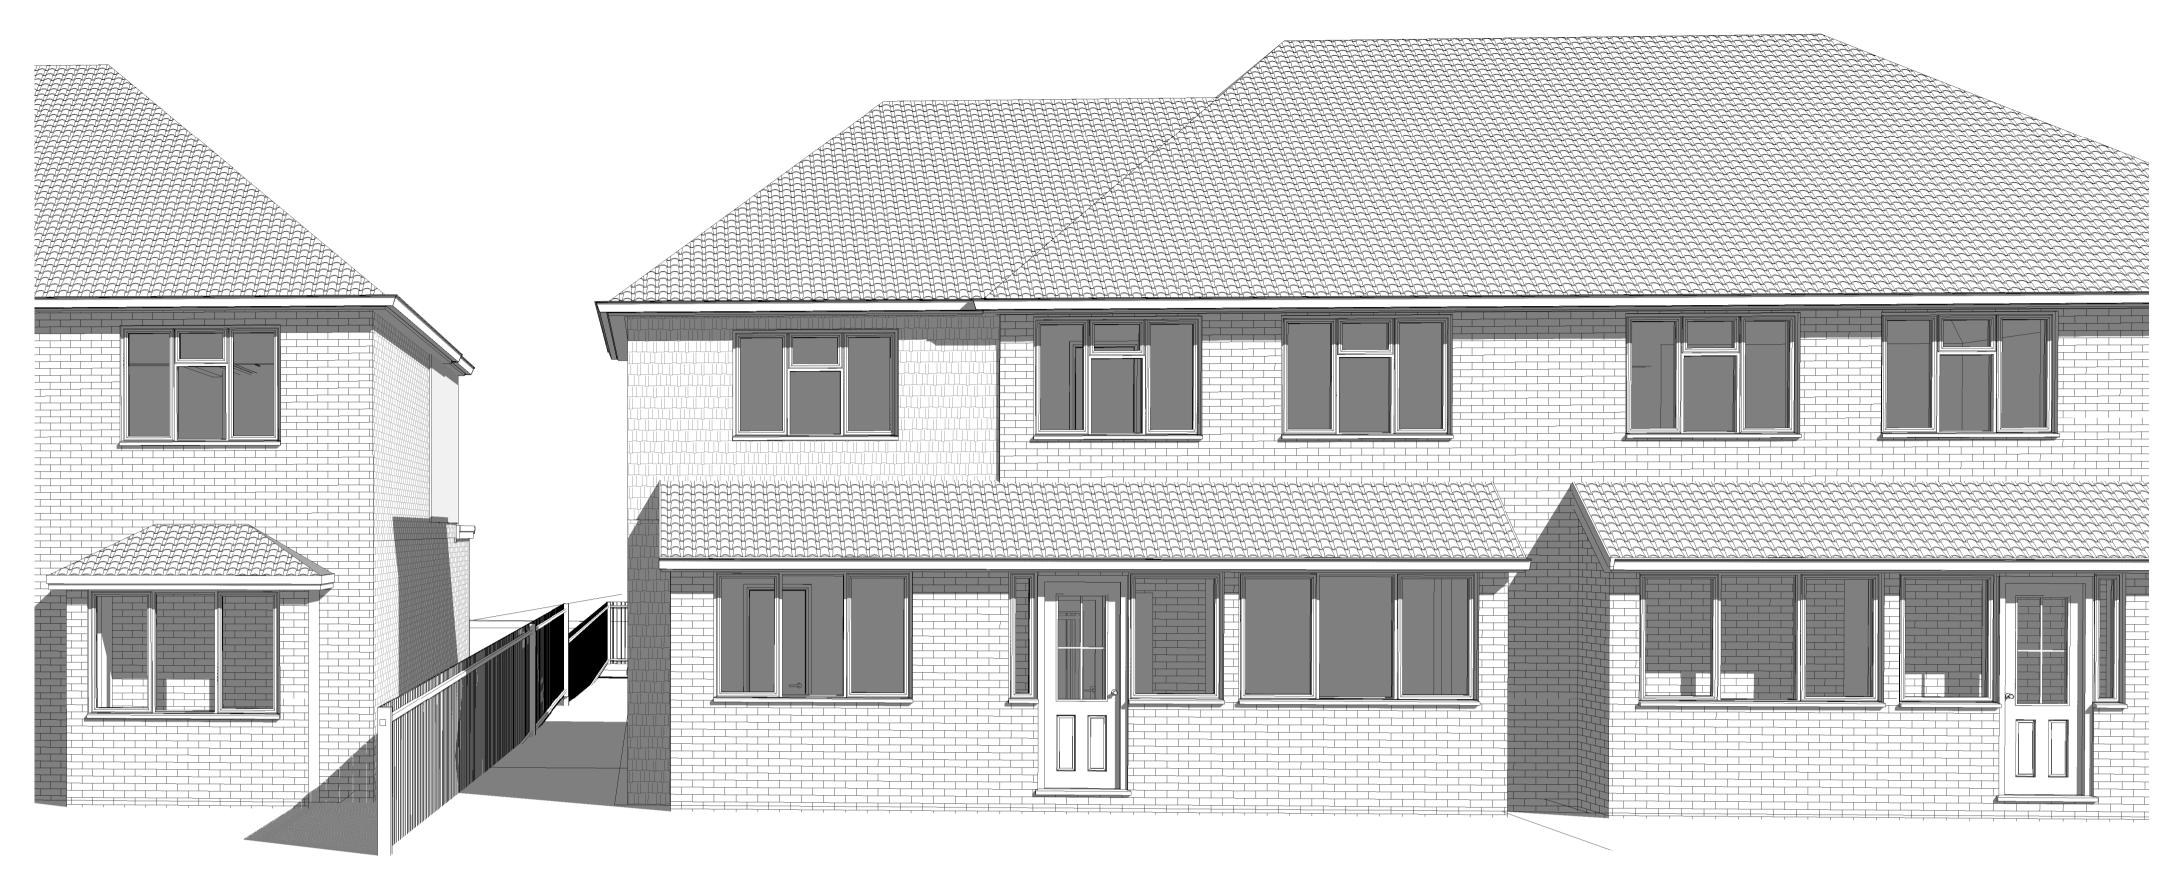

| Drawing title Existing 3D Views |                       |
|---------------------------------|-----------------------|
|                                 |                       |
|                                 |                       |
| Oct 2021                        | 1:50 @ A1, 1:100 @ A3 |
| Project number<br>RKAS-273      | Drawing number A 017  |
| Prawn by RCK                    | Planning Application  |
|                                 |                       |