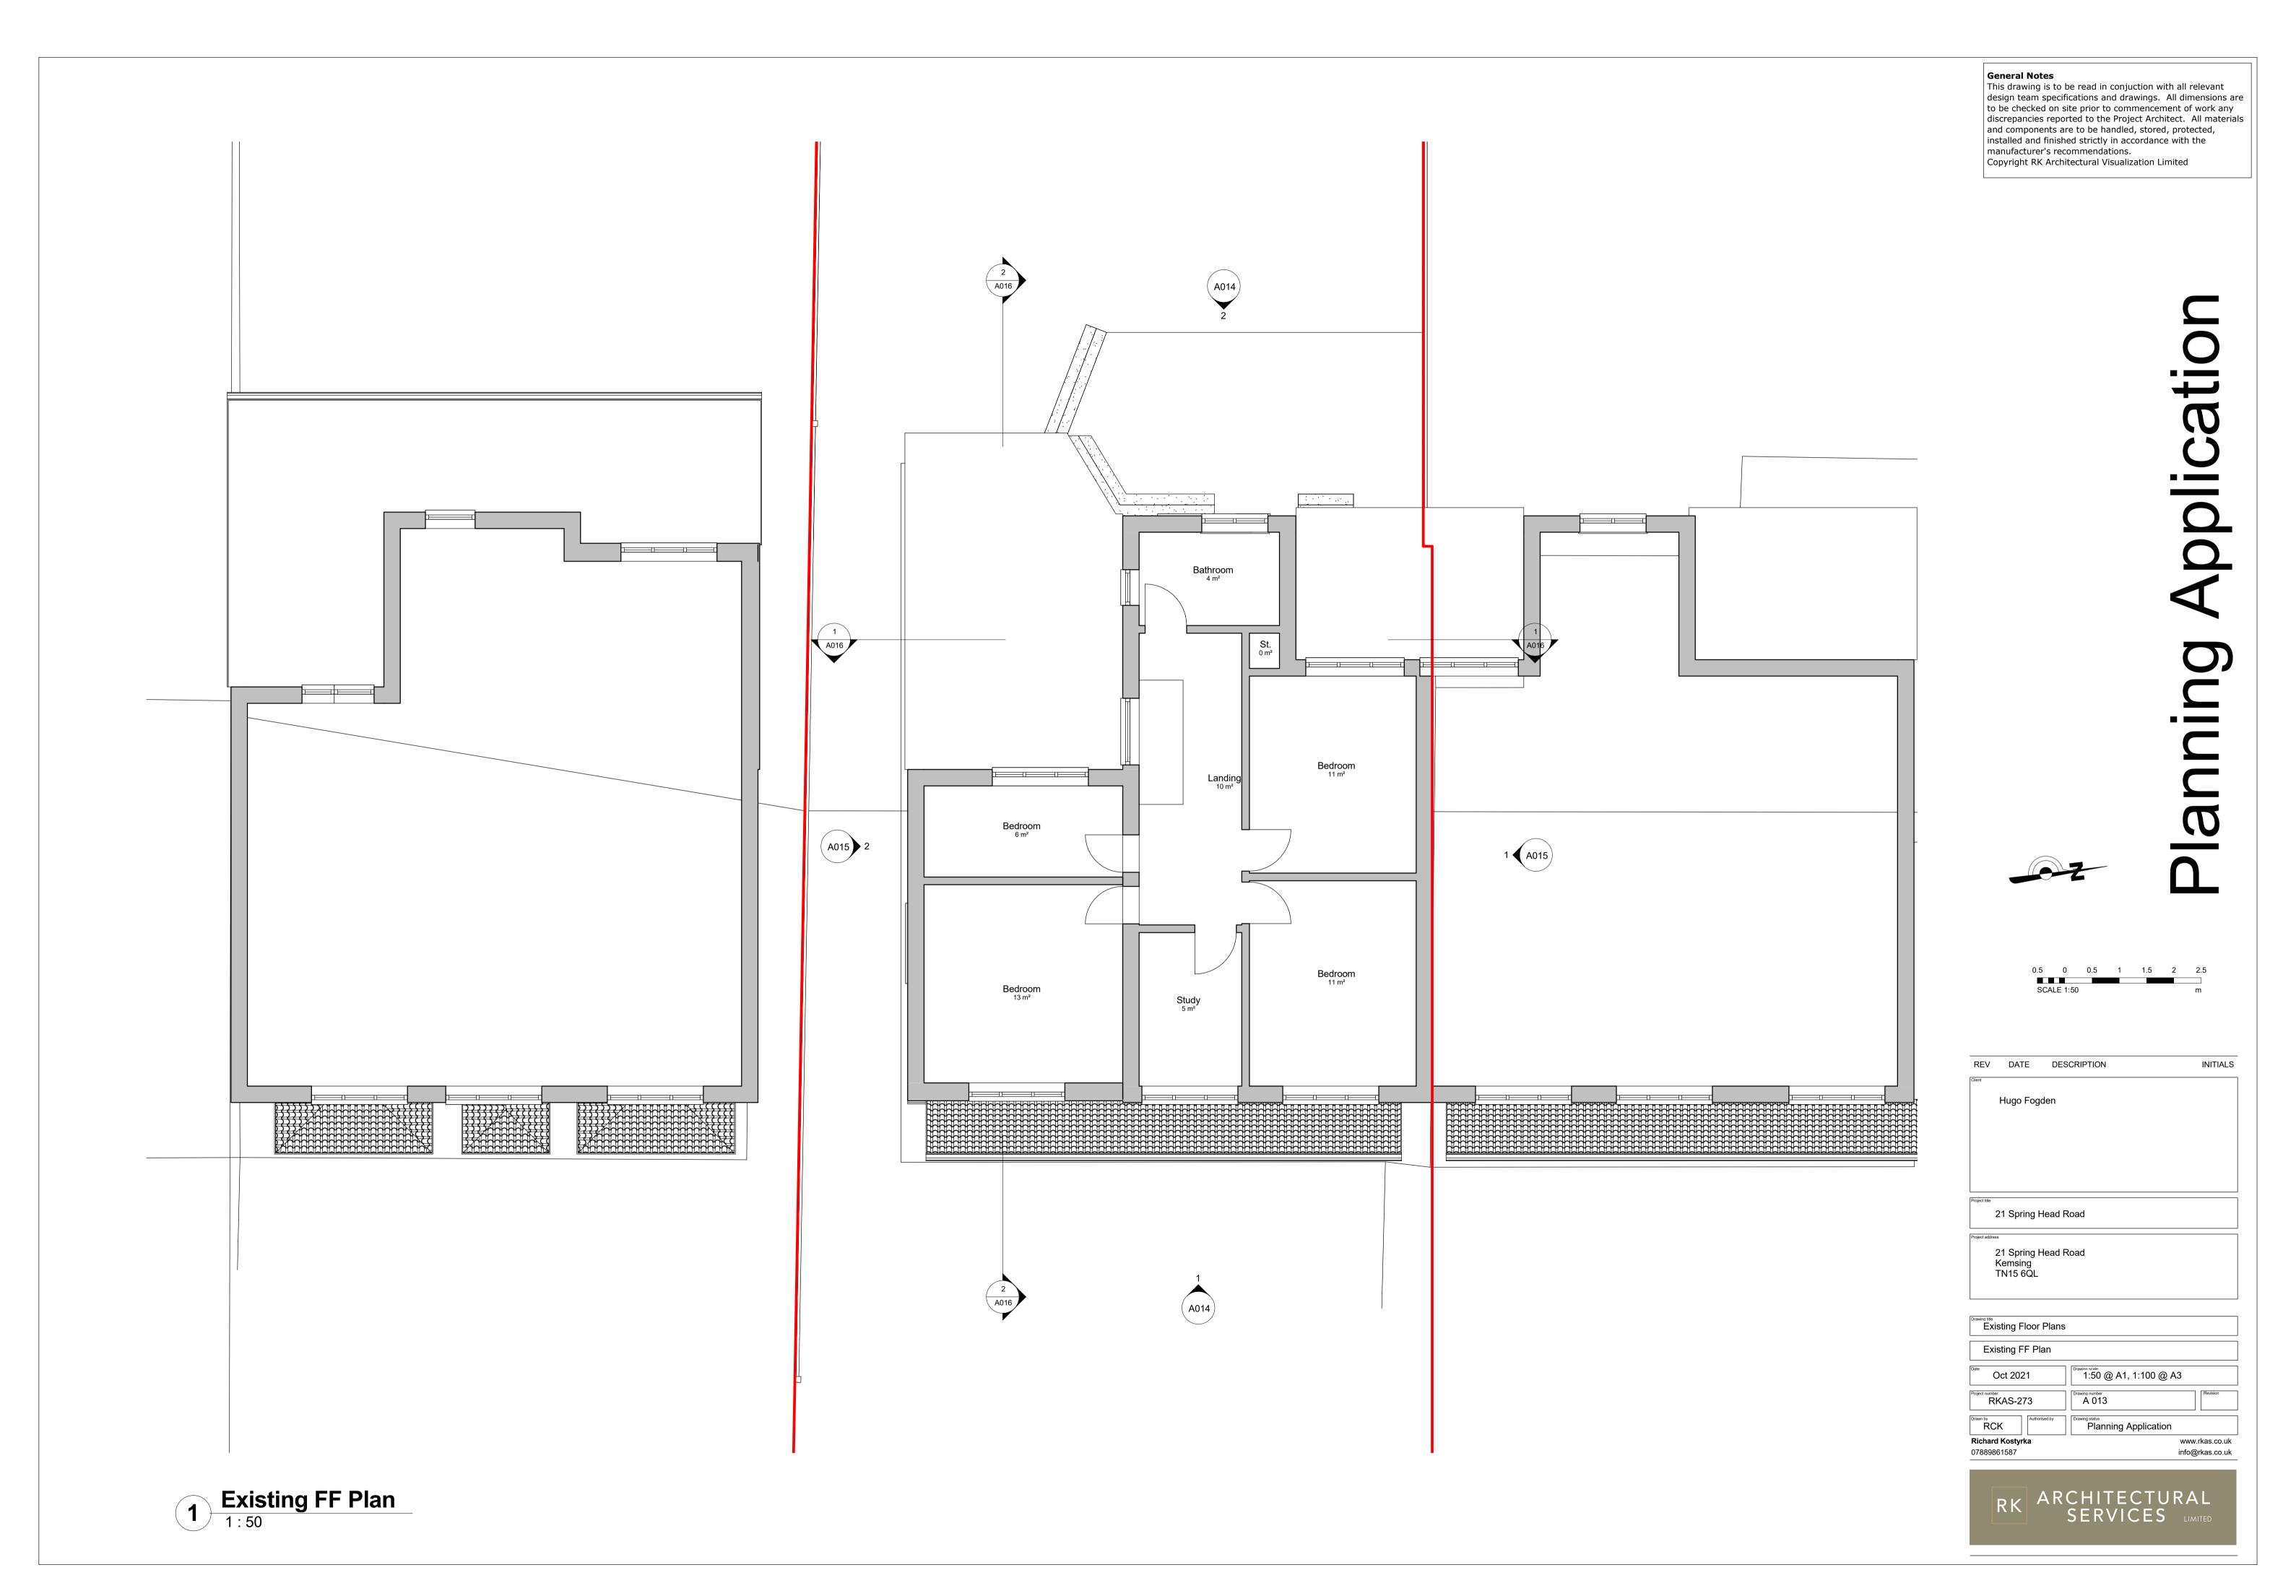

### **General Notes**

This drawing is to be read in conjuction with all relevant design team specifications and drawings. All dimensions are to be checked on site prior to commencement of work any discrepancies reported to the Project Architect. All materials and components are to be handled, stored, protected, installed and finished strictly in accordance with the manufacturer's recommendations.

Copyright RK Architectural Services Limited

## Planning Application

| REV             | DATE        | DESCRIPTION | INITIALS |
|-----------------|-------------|-------------|----------|
| Client          |             |             |          |
|                 | Hugo Fog    | den         |          |
|                 |             |             |          |
|                 |             |             |          |
|                 |             |             |          |
|                 |             |             |          |
|                 |             |             |          |
|                 |             |             |          |
| Project title   |             |             |          |
| 2               | 21 Spring I | Head Road   |          |
| Project address | •           |             |          |
| 2               | 21 Spring I | Head Road   |          |
| ŀ               | Kemsing     |             |          |
|                 | ΓN15 6QL    |             |          |
|                 |             |             |          |
|                 |             |             |          |
| Drawing title   |             |             |          |