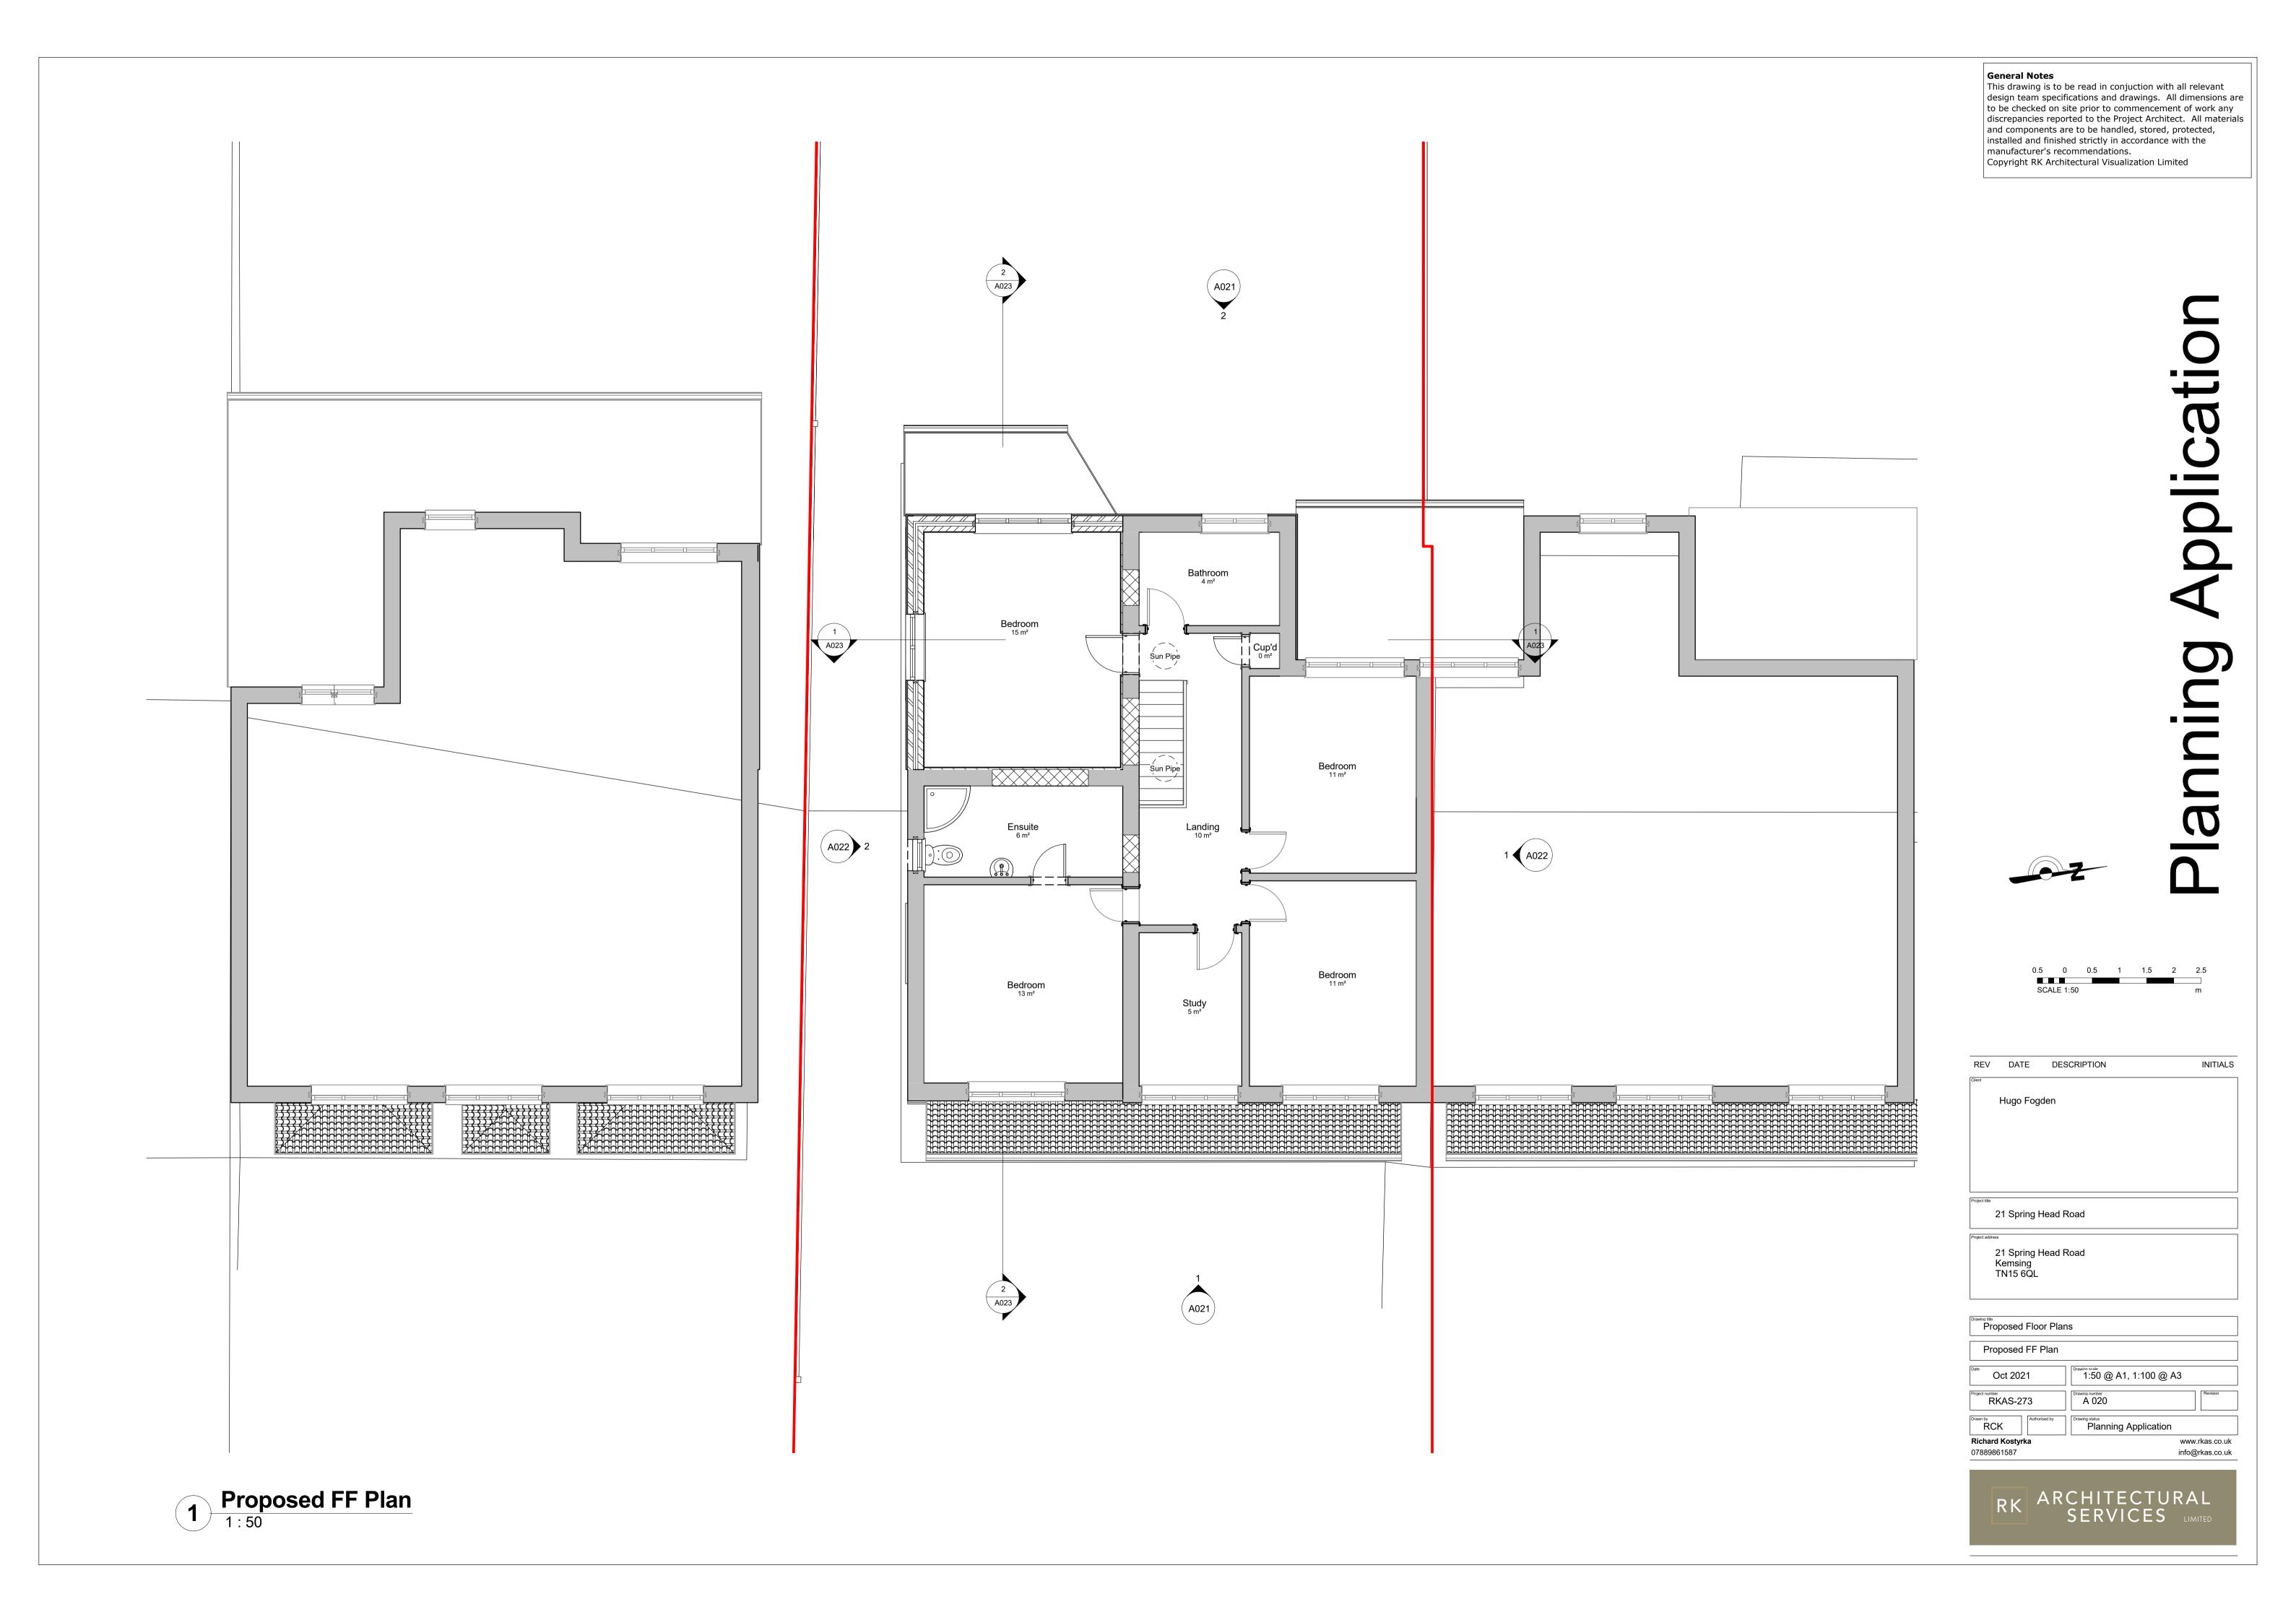

### Planning Application

| REV             | DATE        | DESCRIPTION | INITIALS |
|-----------------|-------------|-------------|----------|
| Sierit          | Hugo Fog    | den         |          |
|                 |             |             |          |
|                 |             |             |          |
| Project title   | 21 Spring F | Head Road   |          |
|                 |             |             |          |
| Project address | 3           |             |          |