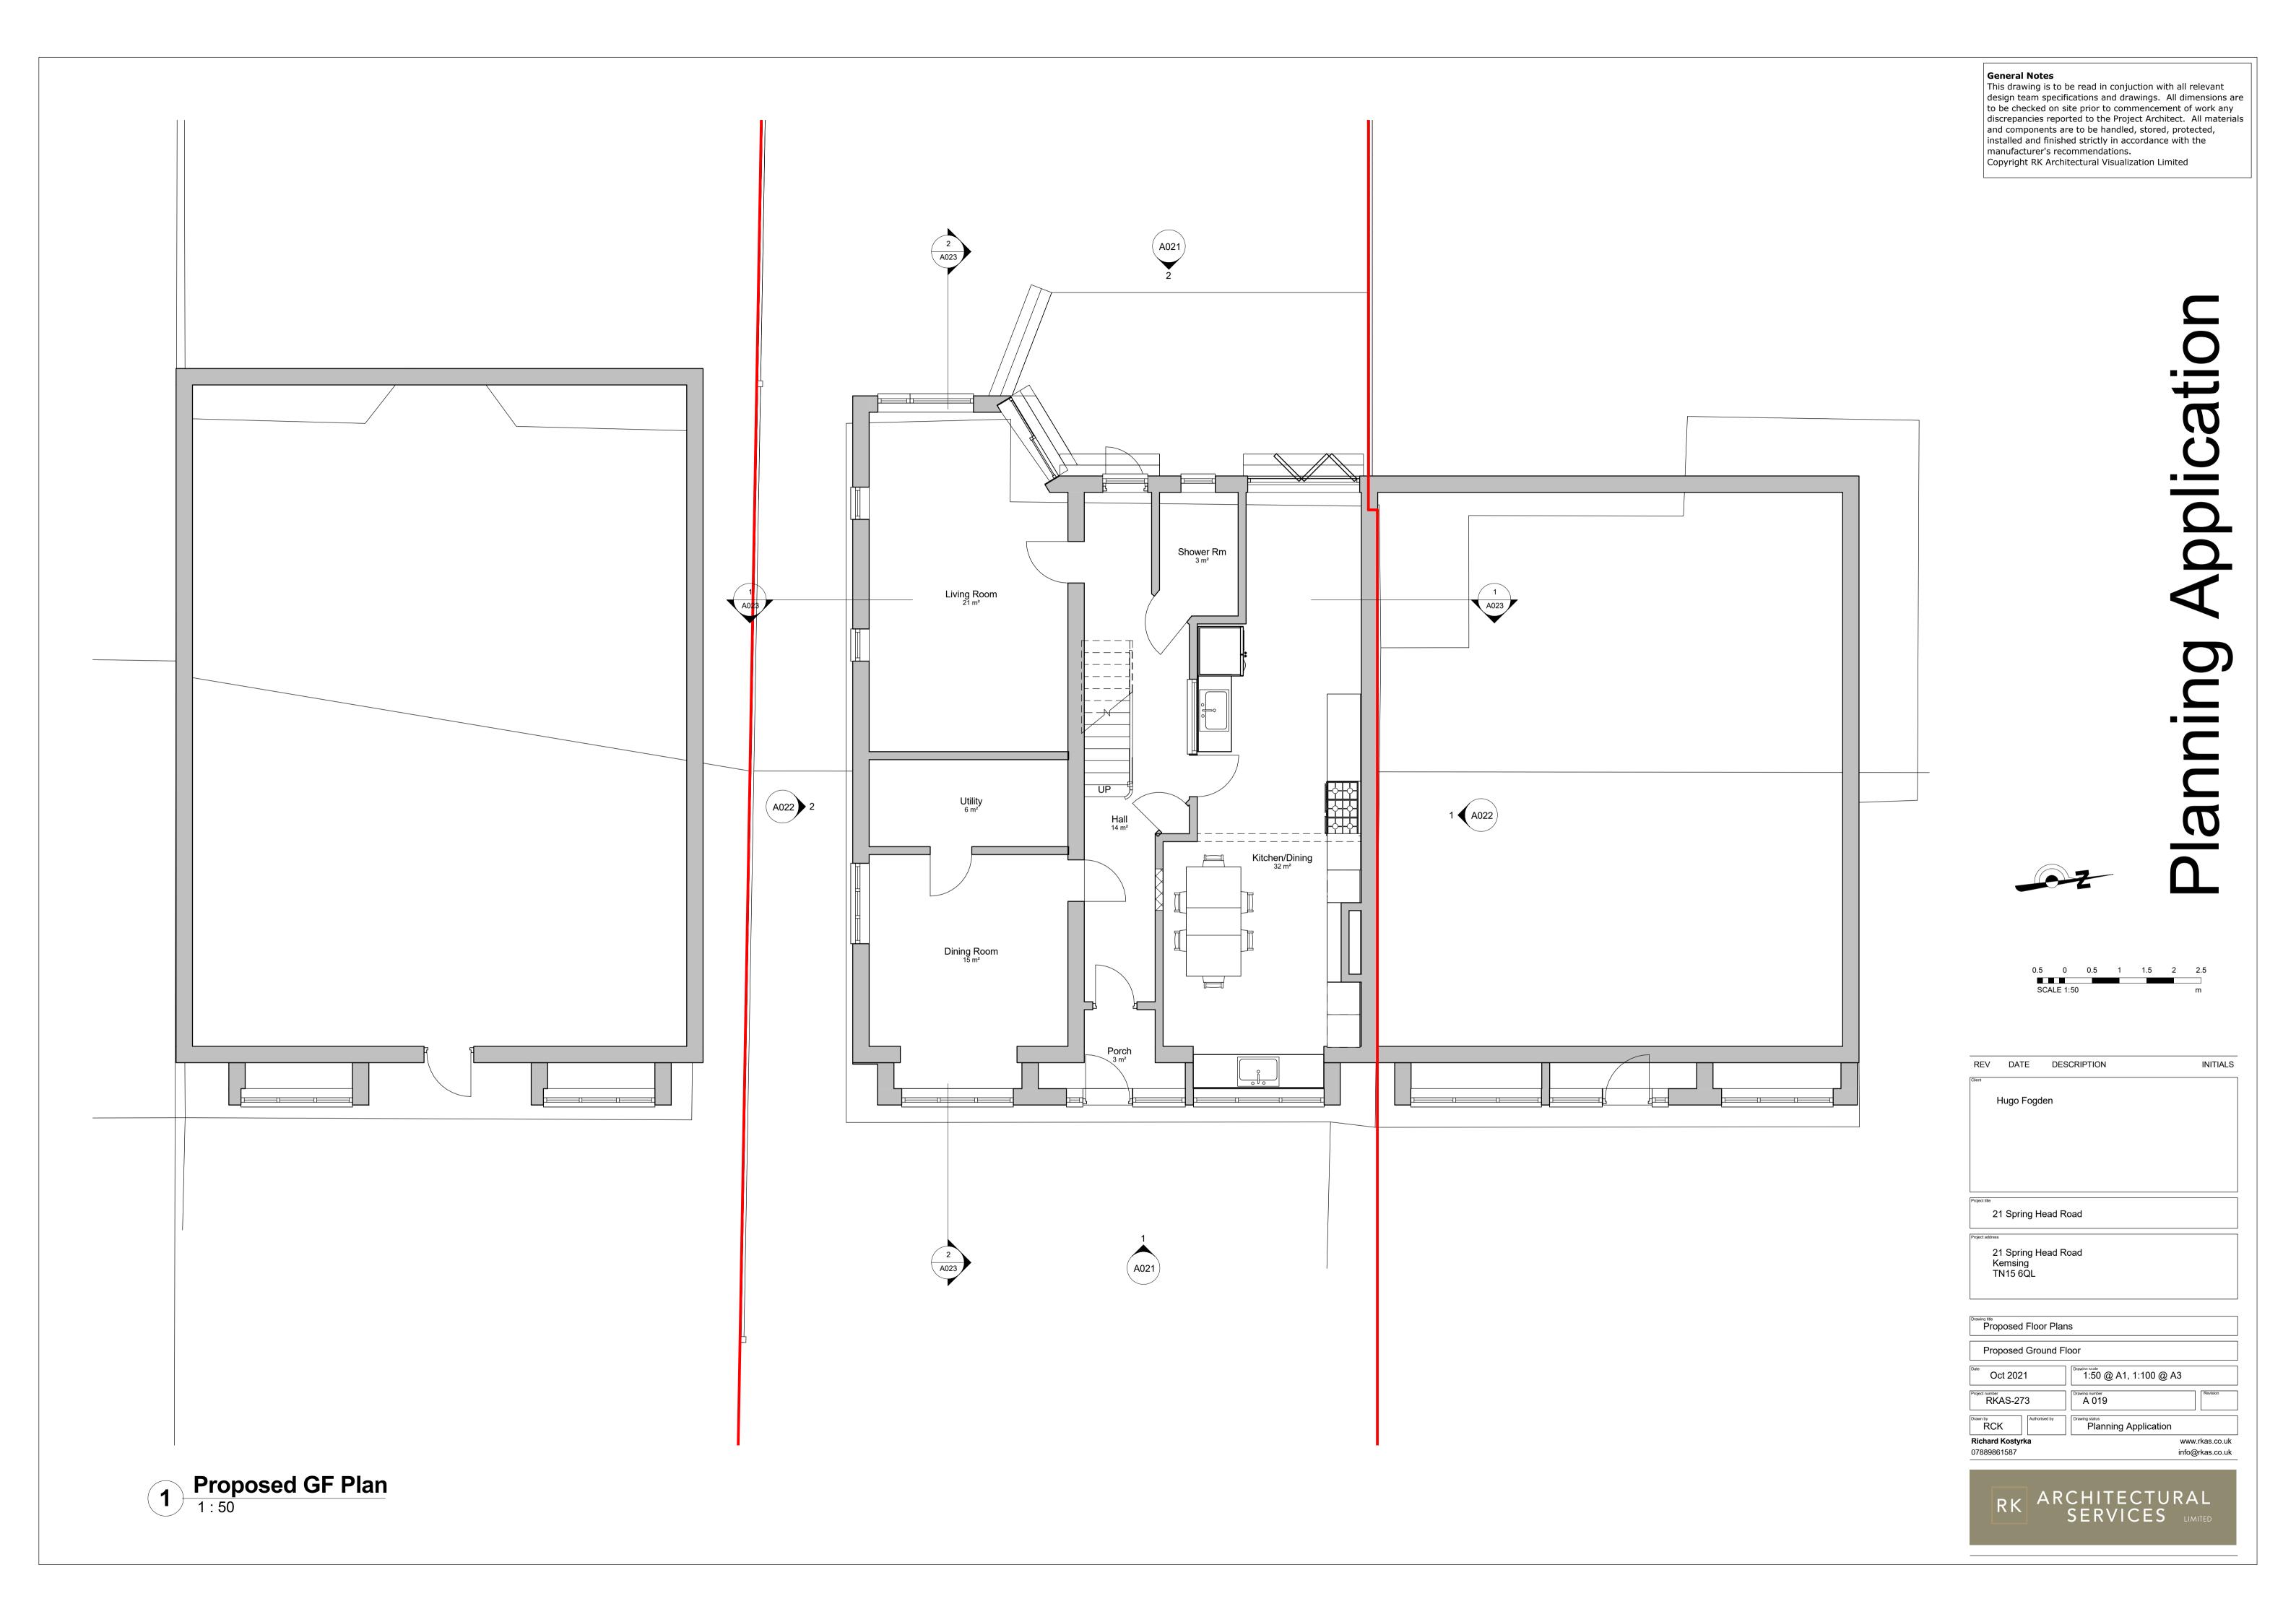

# Planning Application

| REV                | DATE                               | DESCRIPTION         | INITIALS |
|--------------------|------------------------------------|---------------------|----------|
| lient              |                                    |                     |          |
|                    | Hugo Fog                           | den                 |          |
|                    |                                    |                     |          |
|                    |                                    |                     |          |
|                    |                                    |                     |          |
|                    |                                    |                     |          |
| oject tille        | 21 Spring I                        | lead Road           |          |
| oject address      | s                                  |                     |          |
| ŀ                  | 21 Spring H<br>Kemsing<br>TN15 6QL | lead Road           |          |
|                    |                                    |                     |          |
|                    |                                    |                     |          |
| awing title<br>Pro | posed Eas                          | t & West Elevations |          |