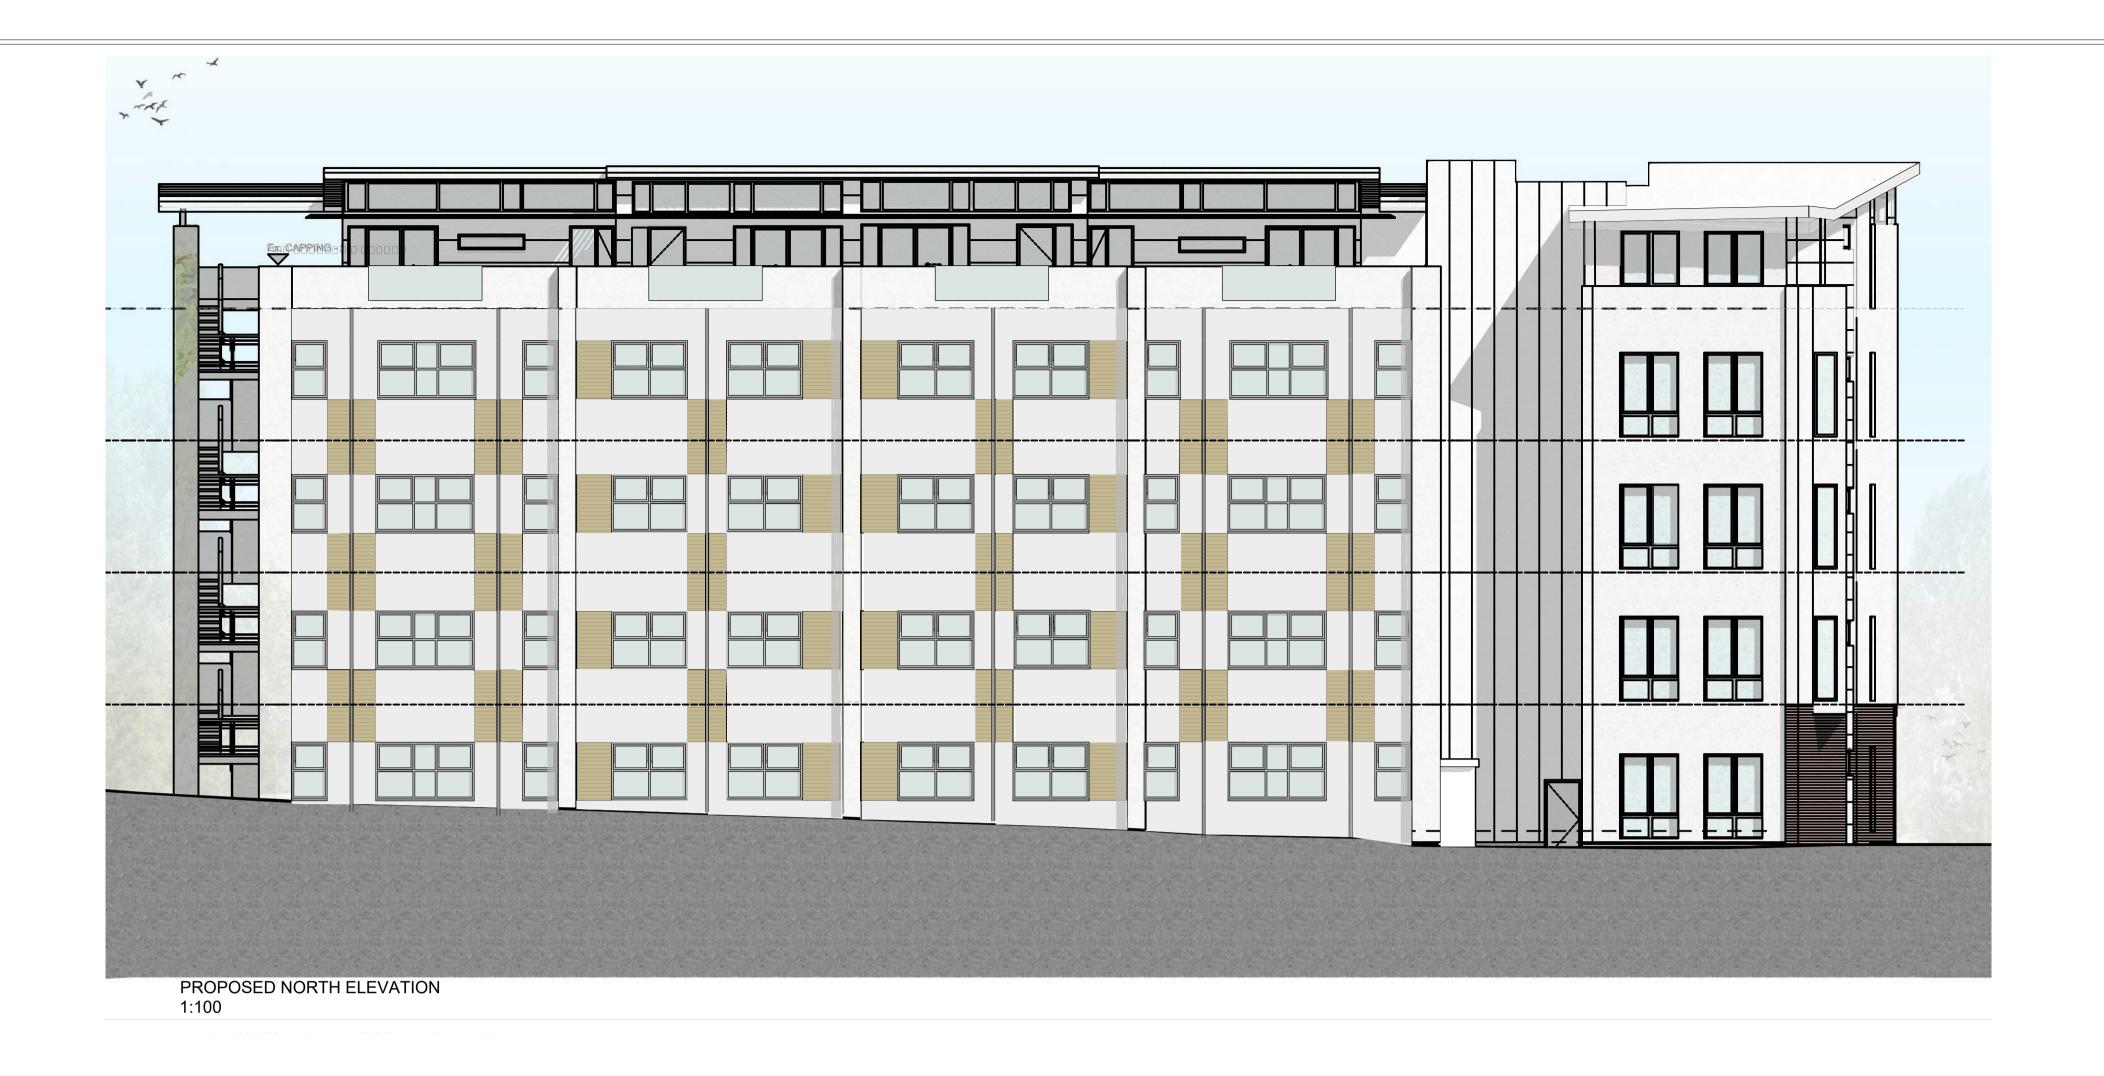

| Client   | Inspire Property Investments                             |       |       |    |  |
|----------|----------------------------------------------------------|-------|-------|----|--|
| Project  | Rayford House, school Road<br>Hove, East Sussex, BN3 5HX |       |       |    |  |
| Title    | Proposed North and<br>South Elevations                   |       |       |    |  |
| Drawn by | gwk                                                      | Check | ed by |    |  |
| '        | 9***                                                     |       | ,     |    |  |
| Scale    | 1:100@A1                                                 | Date  | Feb 2 | .0 |  |