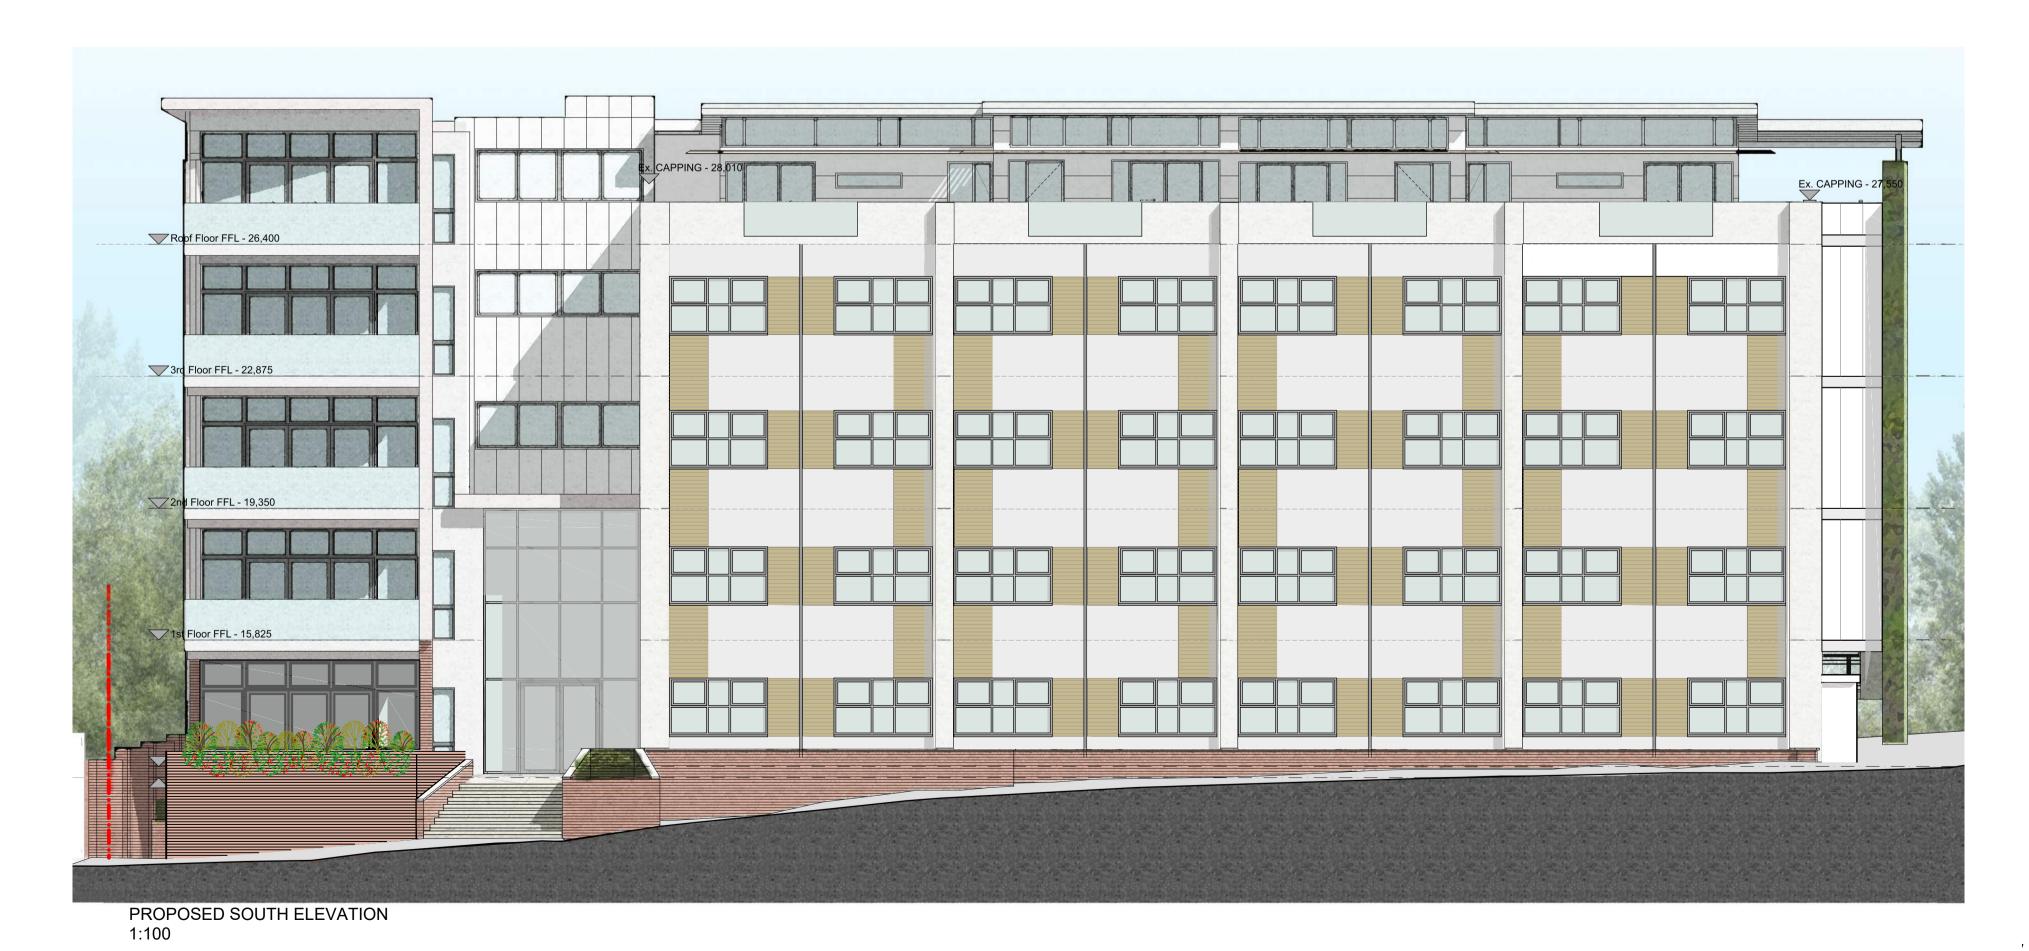

| Client   | Inspire Property Investments                             |       |       |    |  |
|----------|----------------------------------------------------------|-------|-------|----|--|
| Project  | Rayford House, school Road<br>Hove, East Sussex, BN3 5HX |       |       |    |  |
| Title    | Proposed North and<br>South Elevations                   |       |       |    |  |
| Drawn by | gwk                                                      | Check | ed by |    |  |
| '        | 9***                                                     |       | ,     |    |  |
| Scale    | 1:100@A1                                                 | Date  | Feb 2 | .0 |  |