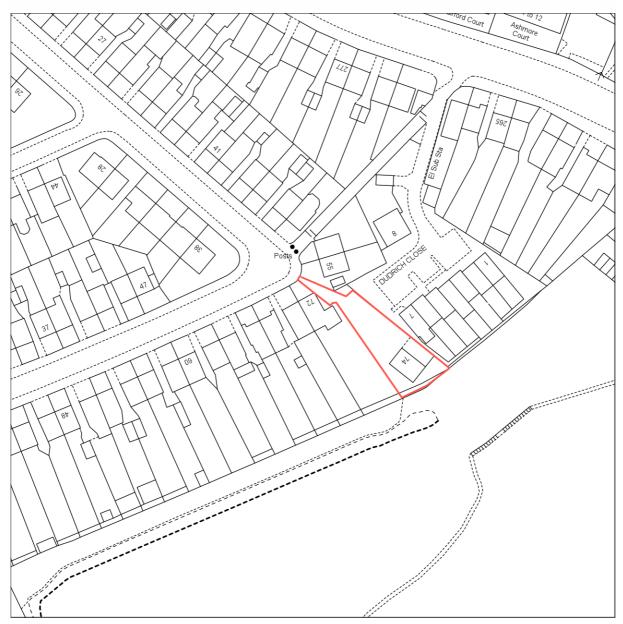

72, Hollickwood Avenue, London

Reproduction in whole or in part is prohibited without the prior permission of Ordnance Survey.

Ordnance Survey and the OS Symbol are registered trademarks and OS MasterMap® is a trademark of Ordnance Survey, the national mapping agency of Great Britain.

The representation of a road, track or path is no evidence of a right of way.

The representation of features as lines is no evidence of a property boundary.

Date Of Issue: 25 November 2019 Supplied By: Getmapping Supplier Plan Id: 227466\_1250 OS License Number: 100030848 Applicant: Michael Koutra Application Reference: Hollickwood