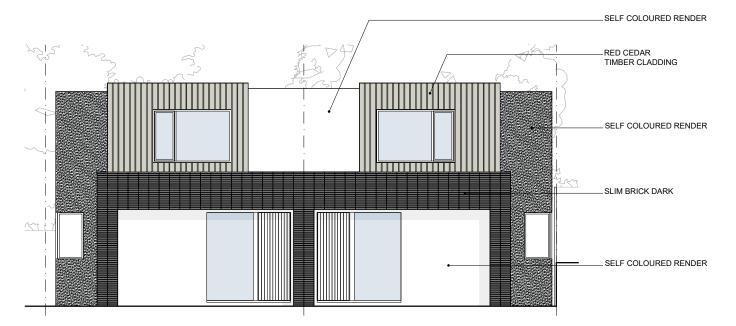

FRONT ELEVATION

RED CEDAR TIMBER CLADDING

SLIM BRICK DARK

| REVISIONS |      |         |    | NOTES                                                                                                                                                                                                                                                                                                       |          |
|-----------|------|---------|----|-------------------------------------------------------------------------------------------------------------------------------------------------------------------------------------------------------------------------------------------------------------------------------------------------------------|----------|
| NO.       | DATE | CHANGES | ВУ | This drawing which is the property of MSK DESIGN Limited is the subject of Intellectual Property Rights including copyright and design right and shall not be reproduced, copied, loaned or submitted to any other party without the written consent of MSK DESIGN Limited.  Only numbered dimensions to be |          |
|           |      |         |    | taken. All dimensions to be checked on site.                                                                                                                                                                                                                                                                |          |
|           |      |         |    | Any discrepancies to be reported to MSK DESIGN Limited, prior<br>to setting out or ordering any materials.                                                                                                                                                                                                  |          |
|           |      |         |    |                                                                                                                                                                                                                                                                                                             | KEY PLAN |

## MSK DESIGN LTD

230 HIGH STREET BARNET, LONDON EN5 5TD

020 3962 4480 www.mskdesign.co.uk info@mskdesign.co.uk

Registered company number: 6044594

LIGHT GREY SELF COLOURED RENDER TO WALLS

ALUMINIUM PROFILE WINDOWS FINISHED IN BLACK/GREY