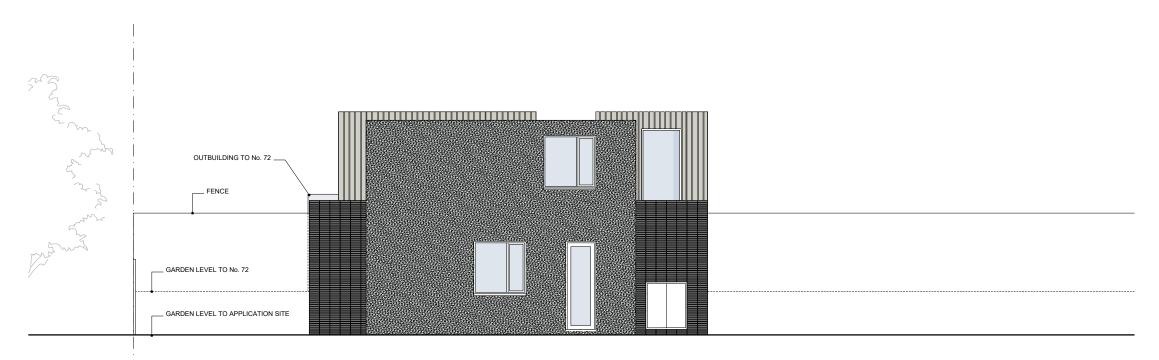

## SIDE 1 ELEVATION

| REVISI<br>NO. | O N S<br>DATE | CHANGES | ВУ |
|---------------|---------------|---------|----|
|               |               |         |    |
|               |               |         |    |
|               |               |         |    |