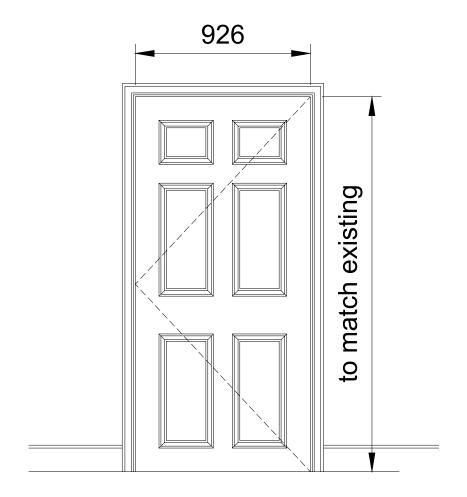

existing door elevation scale 1:20

proposed door elevation scale 1:20

17 Killingworth Drive • Sunderland • SR4 8QQ• Tel: 07985442755 e-mail: info@cummingsarchitects.co.uk

5 Leatherman Road, Shilbottle, NE66 2YG