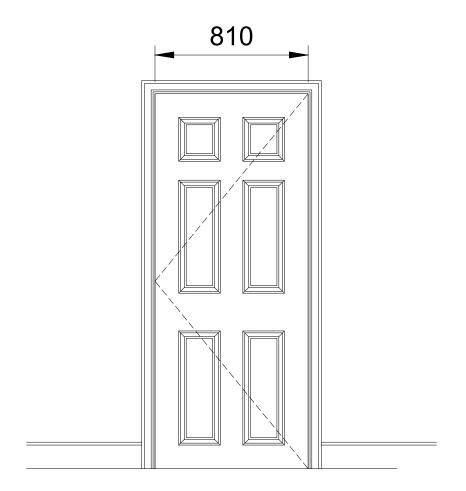

existing door elevation scale 1:20

proposed door elevation scale 1:20

17 Killingworth Drive • Sunderland • SR4 8QQ• Tel: 07985442755 e-mail: info@cummingsarchitects.co.uk

5 Leatherman Road, Shilbottle, NE66 2YG