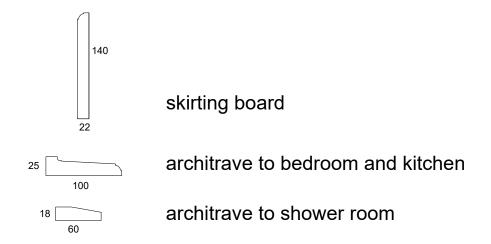

Dimensions to be confirmed on sits before work commences & ordering of materials. Any discrepancies must be reported to Architect before any work is undertaken. This drawing is to be read in conjunction with relevant consultant.