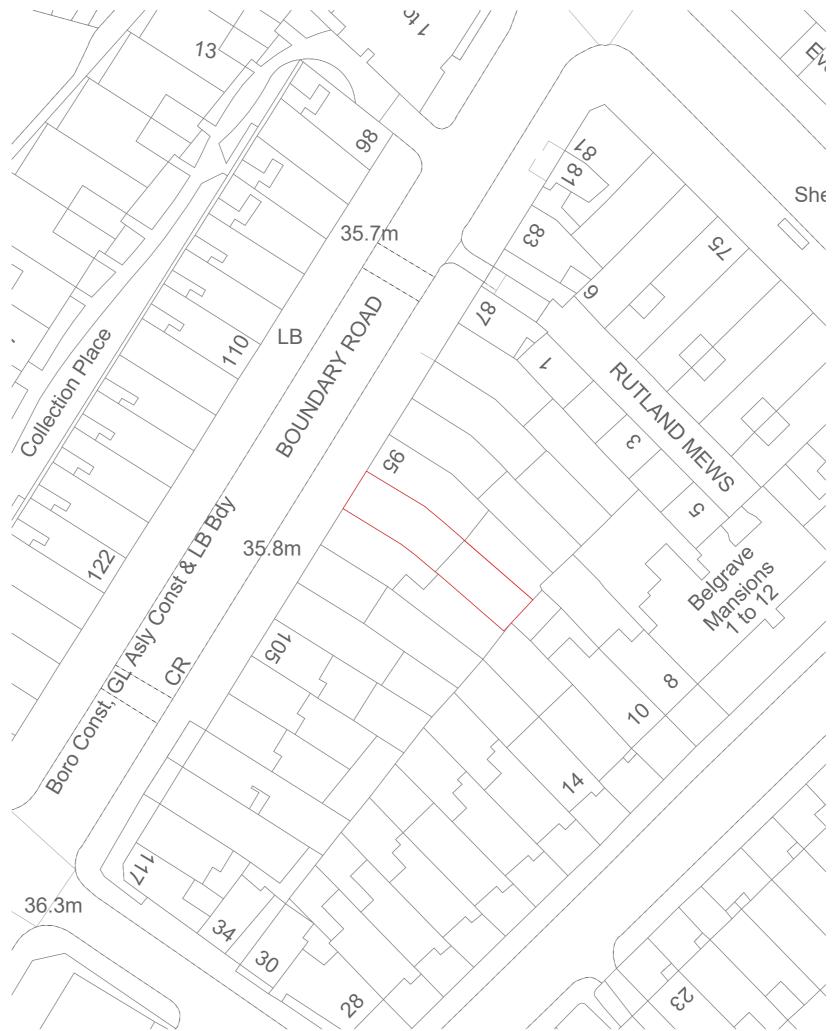

 Dwg No
 Drawn

 097B0-A-01-002
 RZ

Drawing Checked Block plans UPP

Scale Issue Date 1:200 @ A3 01.11.2021

0 10m

Project Address

97 Boundary Road, London NW8 0RG

Client Status
Edgewater Group (Jack Frankel) For Planning