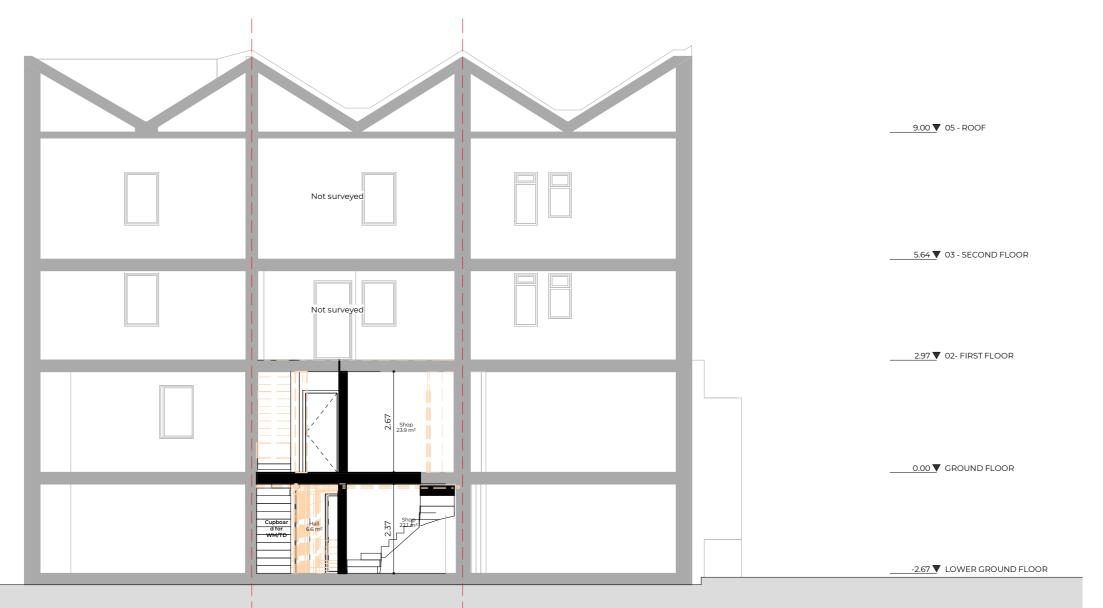

Rev No. Date Description

Notes:

Any inaccuracies or errors to be reported to the architect/surveyor immediately and prior to any work commencing. All dimensions to be verified on site. All work to comply with British Standards Code of practice. All external surfaces and materials to match existing. This drawing and all information provided within it is the copyright of UPP Consultants Ltd. and reproduction without prior consent is stirtly forbidden.

Dwg No Drawn 097BO-A-05-102 RZ

Drawing Checked Proposed Section B\_B' UPP

Scale Issue Date 1:100 @ A3 01.11.2021

5m

Project Address

97 Boundary Road, London NW8 0RG

Status Edgewater Group (Jack Frankel) For Planning