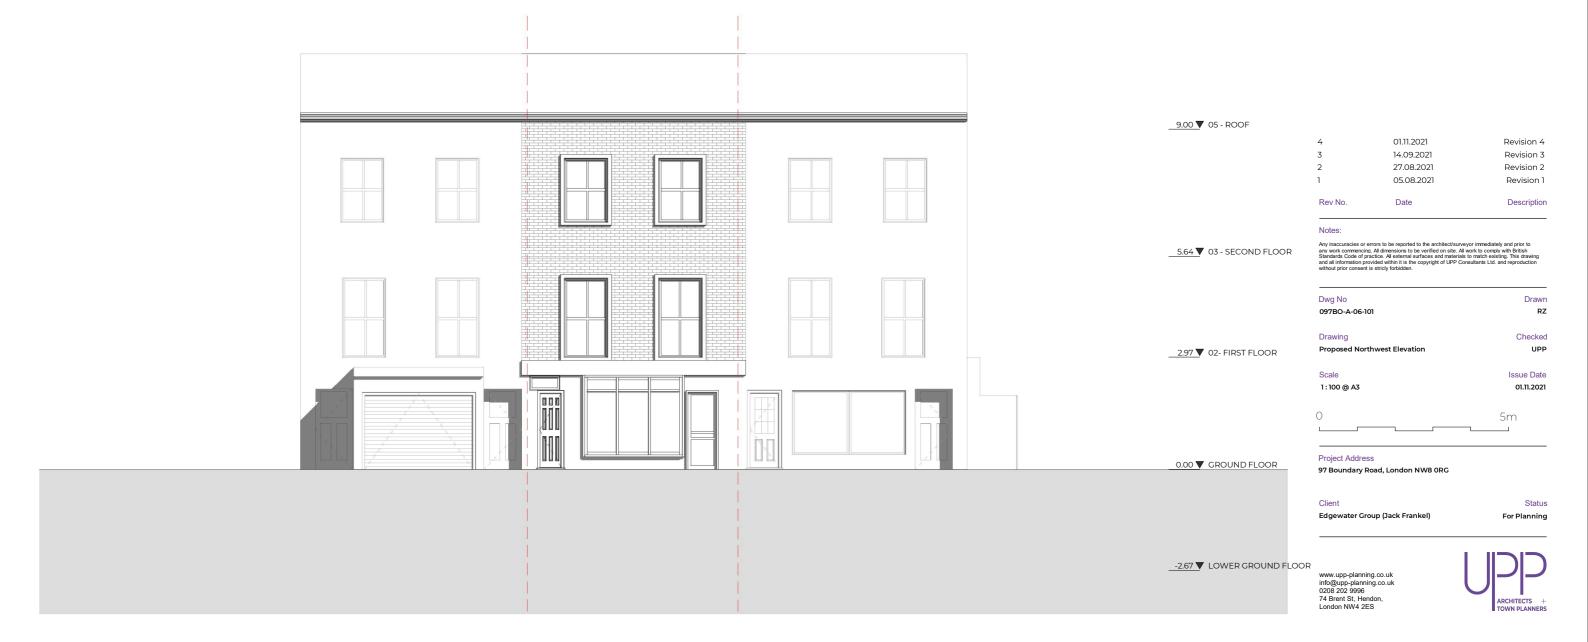

Notes:

Any inaccuracies or errors to be reported to the architect/surveyor immediately and prior to any work commencing. All dimensions to be verified on site. All work to corruly with British Standards Code of practice. All external surfaces and materials to match existing. This drawing and all information provided within it is the copyright of UPP Consultants Ltd. and reproduction without prior consent is stirely forticiden.

| Dwg No         | Drawn |
|----------------|-------|
| 097BO-A-06-102 | RZ    |

Drawing Checked Proposed Southeast Elevation UPP

 Scale
 Issue Date

 1:100 @ A3
 01.11.2021

) 5m

Project Address

97 Boundary Road, London NW8 0RG