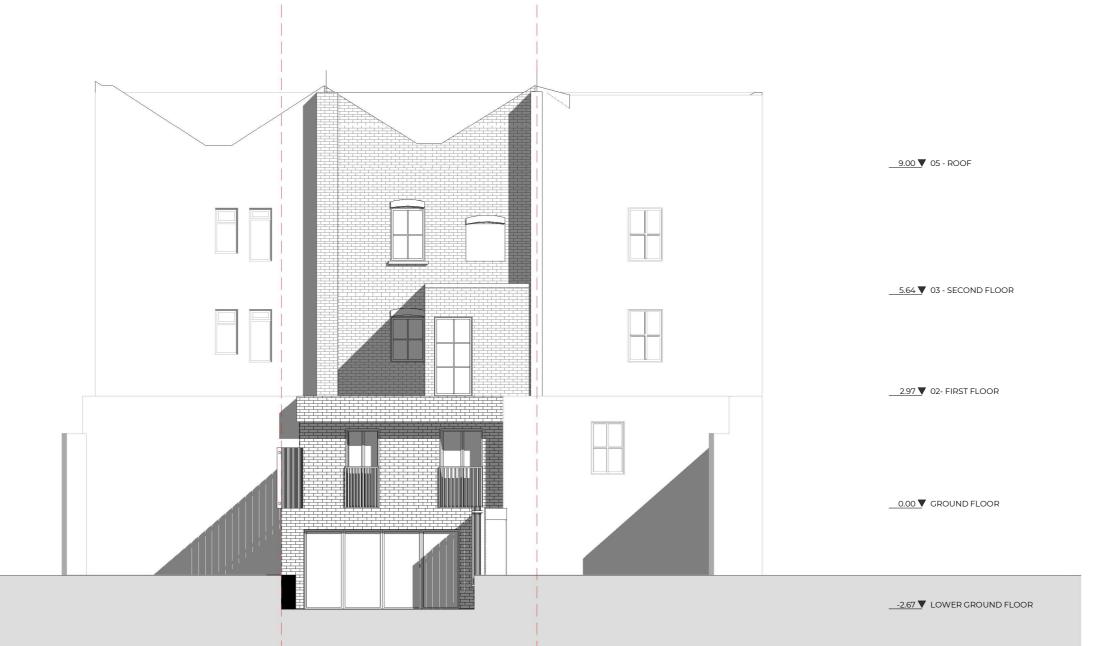

| Dwg No         | Drawn |
|----------------|-------|
| 097BO-A-06-102 | RZ    |

Drawing Checked Proposed Southeast Elevation UPP

 Scale
 Issue Date

 1:100 @ A3
 01.11.2021

) 5m

Project Address

97 Boundary Road, London NW8 0RG

Edgewater Group (Jack Frankel)

Status For Planning

---- Demolished

Revision 4 Revision 3 Revision 2 Revision 1 Description

Any inaccuracies or errors to be reported to the architect/surveyor immediately and prior to any work commencing. All dimensions to be verified on site. All work to comply with British Standards Code of practice. All external surfaces and materials to match existing. This drawing and all information provided within it is the copyright of UPP Consultants Ltd. and reproduction without prior consent is stirtly forbidden.