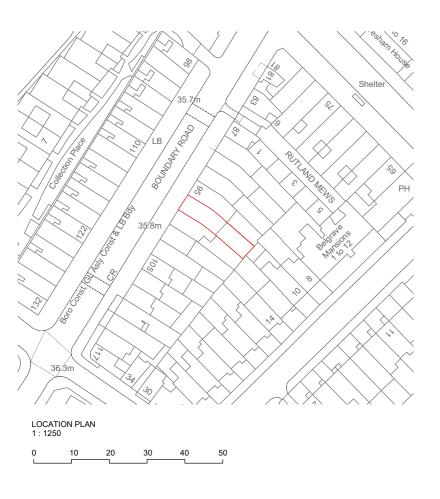

Dwg No Drawn 097BO-A-01-001 RZ

Checked Drawing Location Plan UPP

Issue Date Scale

As indicated @ A3 01.11.2021

25m (T)

Project Address

Status Edgewater Group (Jack Frankel) For Planning

PROPOSED BLOCK PLAN