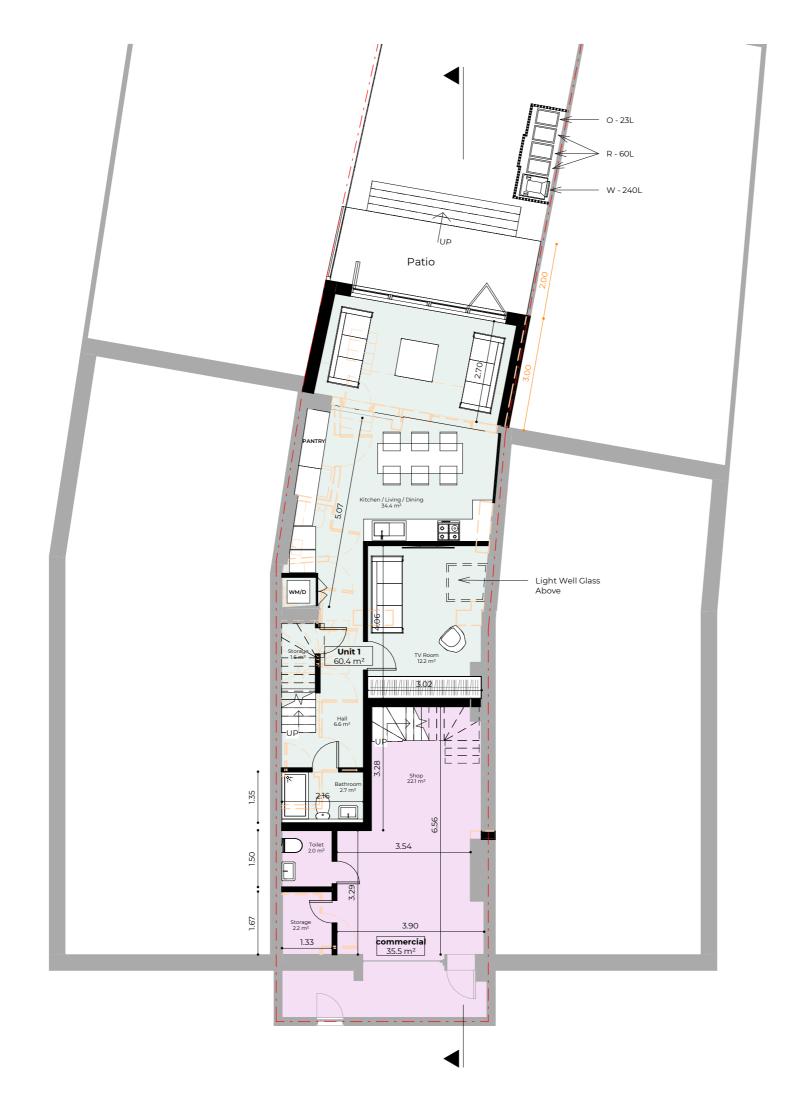

 Dwg No
 Drawn

 097Bo-A-03-101
 RZ

Drawing Checked
Proposed Lower Ground Floor Plan UPP

Scale Issue Date 1:100 @ A3 01.11.2021

Project Address

97 Boundary Road, London NW8 0RG

Client Status
Edgewater Group (Jack Frankel) For Planning

- Boundary Line ---- Demolished

| А    | rea Schedule | (PROPOSED) |
|------|--------------|------------|
| Name | Area         | Level      |

| commercial | 35.5 m <sup>2</sup> | LOWER GROUND FLOOR |
|------------|---------------------|--------------------|
| Unit 1     | 60.4 m <sup>2</sup> | LOWER GROUND FLOOR |
| commercial | 24.0 m <sup>2</sup> | GROUND FLOOR       |
| Unit 1     | 38.1 m <sup>2</sup> | GROUND FLOOR       |