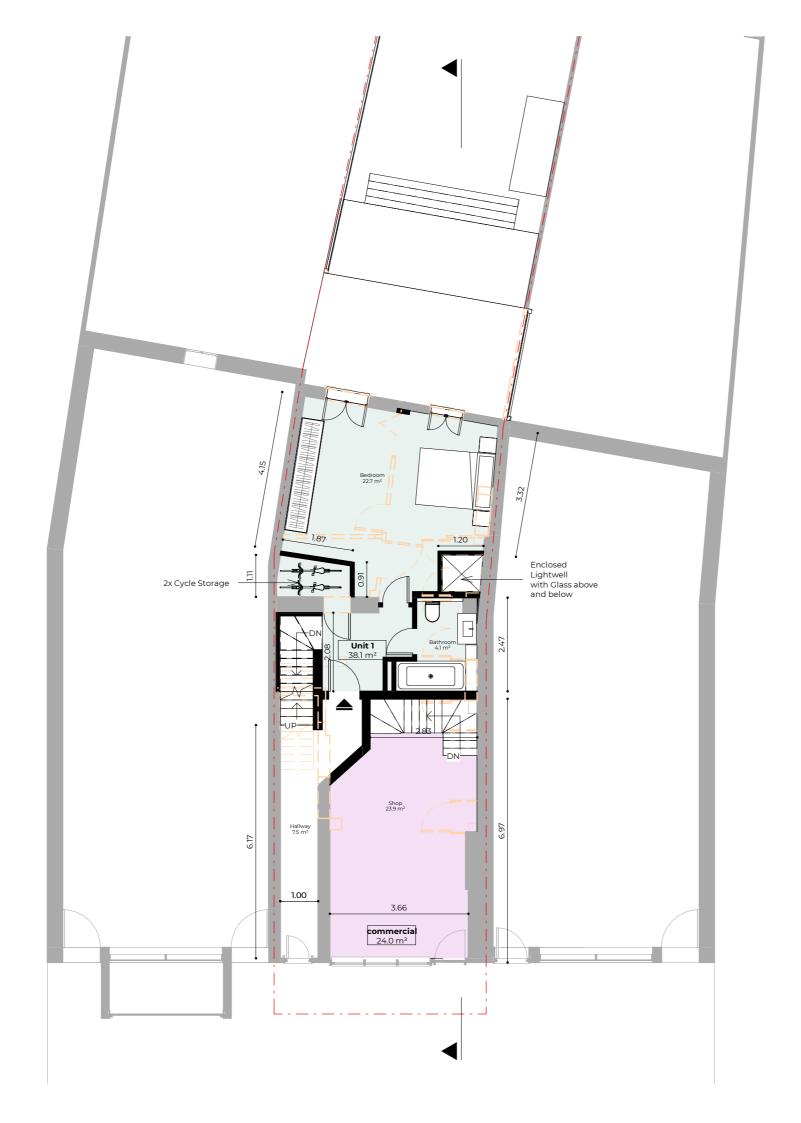

Dwg No Drawn 097BO-A-03-102 RZ

Drawing Checked Proposed Ground Floor Plan UPP

Scale Issue Date 1:100 @ A3 01.11.2021

5m

Project Address

97 Boundary Road, London NW8 0RG

Client

Status Edgewater Group (Jack Frankel) For Planning

- Boundary Line ---- Demolished

| 4 | 01.11.2021 | Revision 4 |
|---|------------|------------|
| 2 | 27.08.2021 | Revision 2 |
| 1 | 05.08.2021 | Revision 1 |

Rev No. Date Description

Notes:

Any inaccuracies or errors to be reported to the architect/surveyor immediately and prior to any work commencing. All dimensions to be verified on site, All work to comby with British Standards Code of practice. All othernal surfaces and materials to match existing. This drawing and all information provided within it is the copyright of UPP Consultants Ltd. and reproduction without prior consent is stricly forbidden.