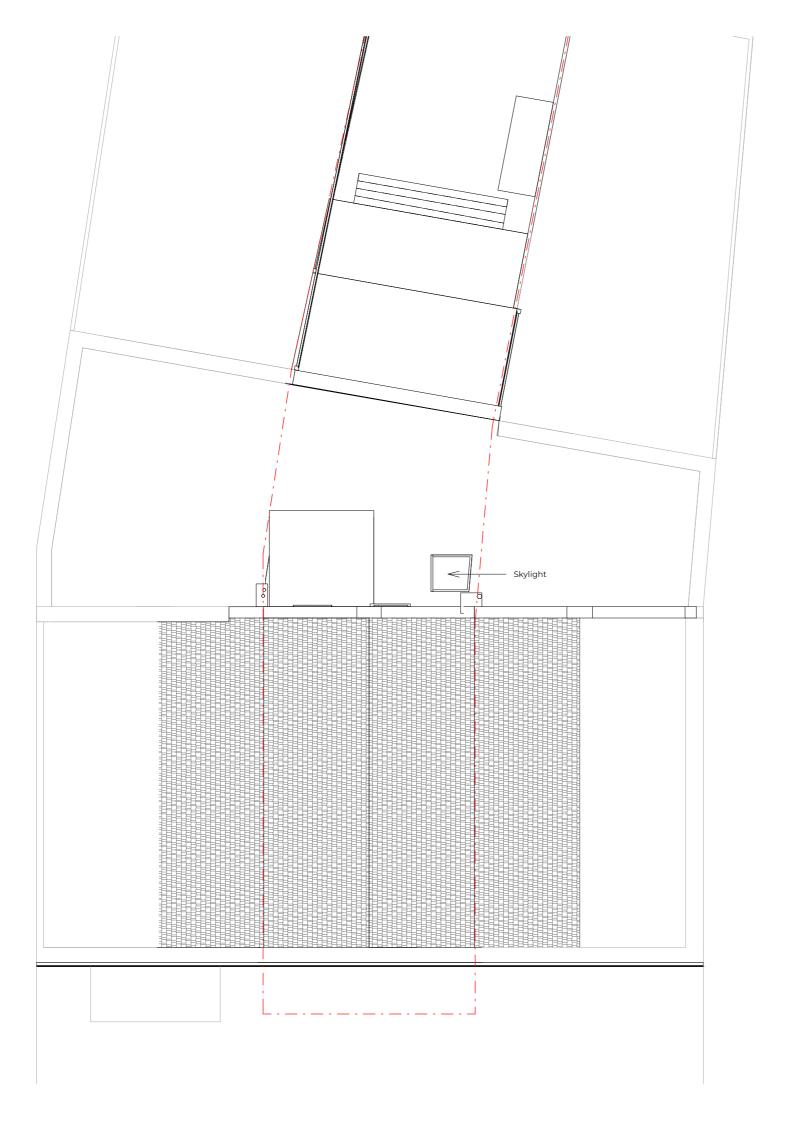

Key

Boundary Line

Demolished

Rev No. Date Description

Notes:

Any inaccuracies or errors to be reported to the architect/surveyor immediately and prior to any work commencing. All dimensions to be verified on site, All work to comply with British Standards Code of practice. All determinal surfaces and materials to match existing. This drawing and all information provided within it is the copyright of UPP Consultants Ltd. and reproduction without prior consent is strictly fortidisen.

 Dwg No
 Drawn

 097B0-A-01-002
 RZ

Drawing Checked Block plans UPP

Scale Issue Date 1:200 @ A3 01.11.2021

0 10m

Project Address

97 Boundary Road, London NW8 0RG

Client Status
Edgewater Group (Jack Frankel) For Planning