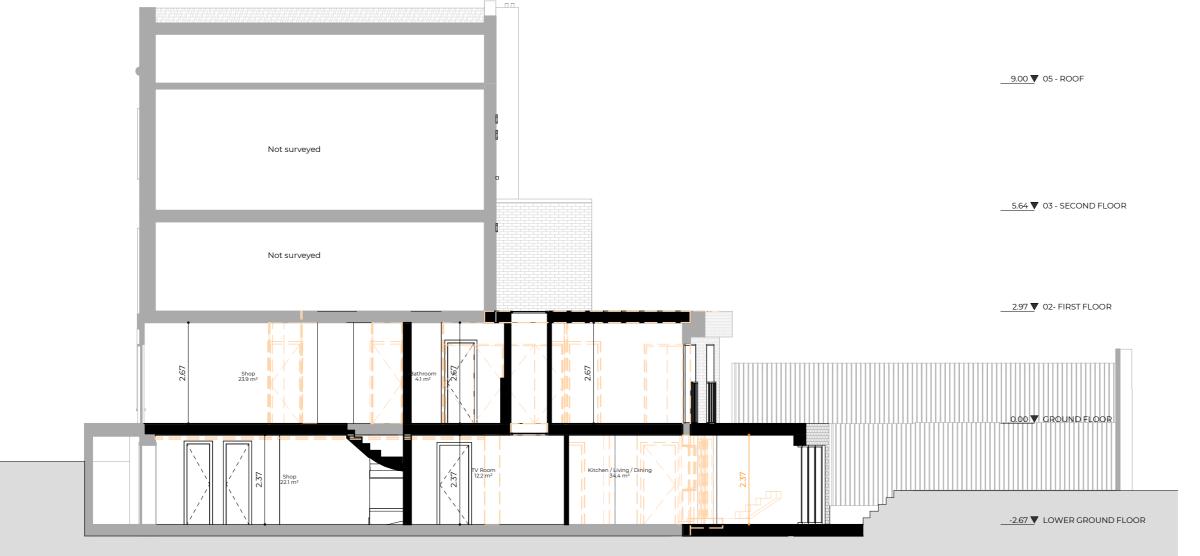

021 | Revision 4 |
|---|------------|------------|
| 2 | 27.08.2021 | Revision 2 |
| 1 | 05.08.2021 | Revision 1 |

Rev No. Date Description

Notes:

Any inaccuracies or errors to be reported to the architect/surveyor immediately and prior to any work commencing. All dimensions to be verified on site, All work to comby with British Standards Code of practice. All othernal surfaces and materials to match existing. This drawing and all information provided within it is the copyright of UPP Consultants Ltd. and reproduction without prior consent is stricly forbidden.

Dwg No Drawn RZ 097BO-A-03-103

Drawing Checked Proposed Roof Plan UPP

Scale Issue Date

1:100 @ A3 01.11.2021



Project Address

97 Boundary Road, London NW8 0RG

Client

Status Edgewater Group (Jack Frankel) For Planning





Boundary Line

Demolished

| 4 | 01.11.2021 | Revision 4 |
|---|------------|------------|
| 3 | 14.09.2021 | Revision 3 |
| 2 | 27.08.2021 | Revision 2 |
| 1 | 05.08.2021 | Revision 1 |
|   |            |            |

Rev No. Date Description

Notes:

Any inaccuracies or errors to be reported to the architect/surveyor immediately and prior to any work commencine. All dimensions to be verified on site. All work to comply with British Standards Code of practice. All external surfaces and materials to match existing. This drawing and all information provided within it is the copyright of UPP Consultants Ltd. and reproduction without prior consent is strilly forbidden.

 Dwg No
 Drawn

 097BO-A-05-101
 RZ

Drawing Checked
Proposed Section A\_A' UPP

Scale Issue Date 1:100 @ A3 01.11.2021