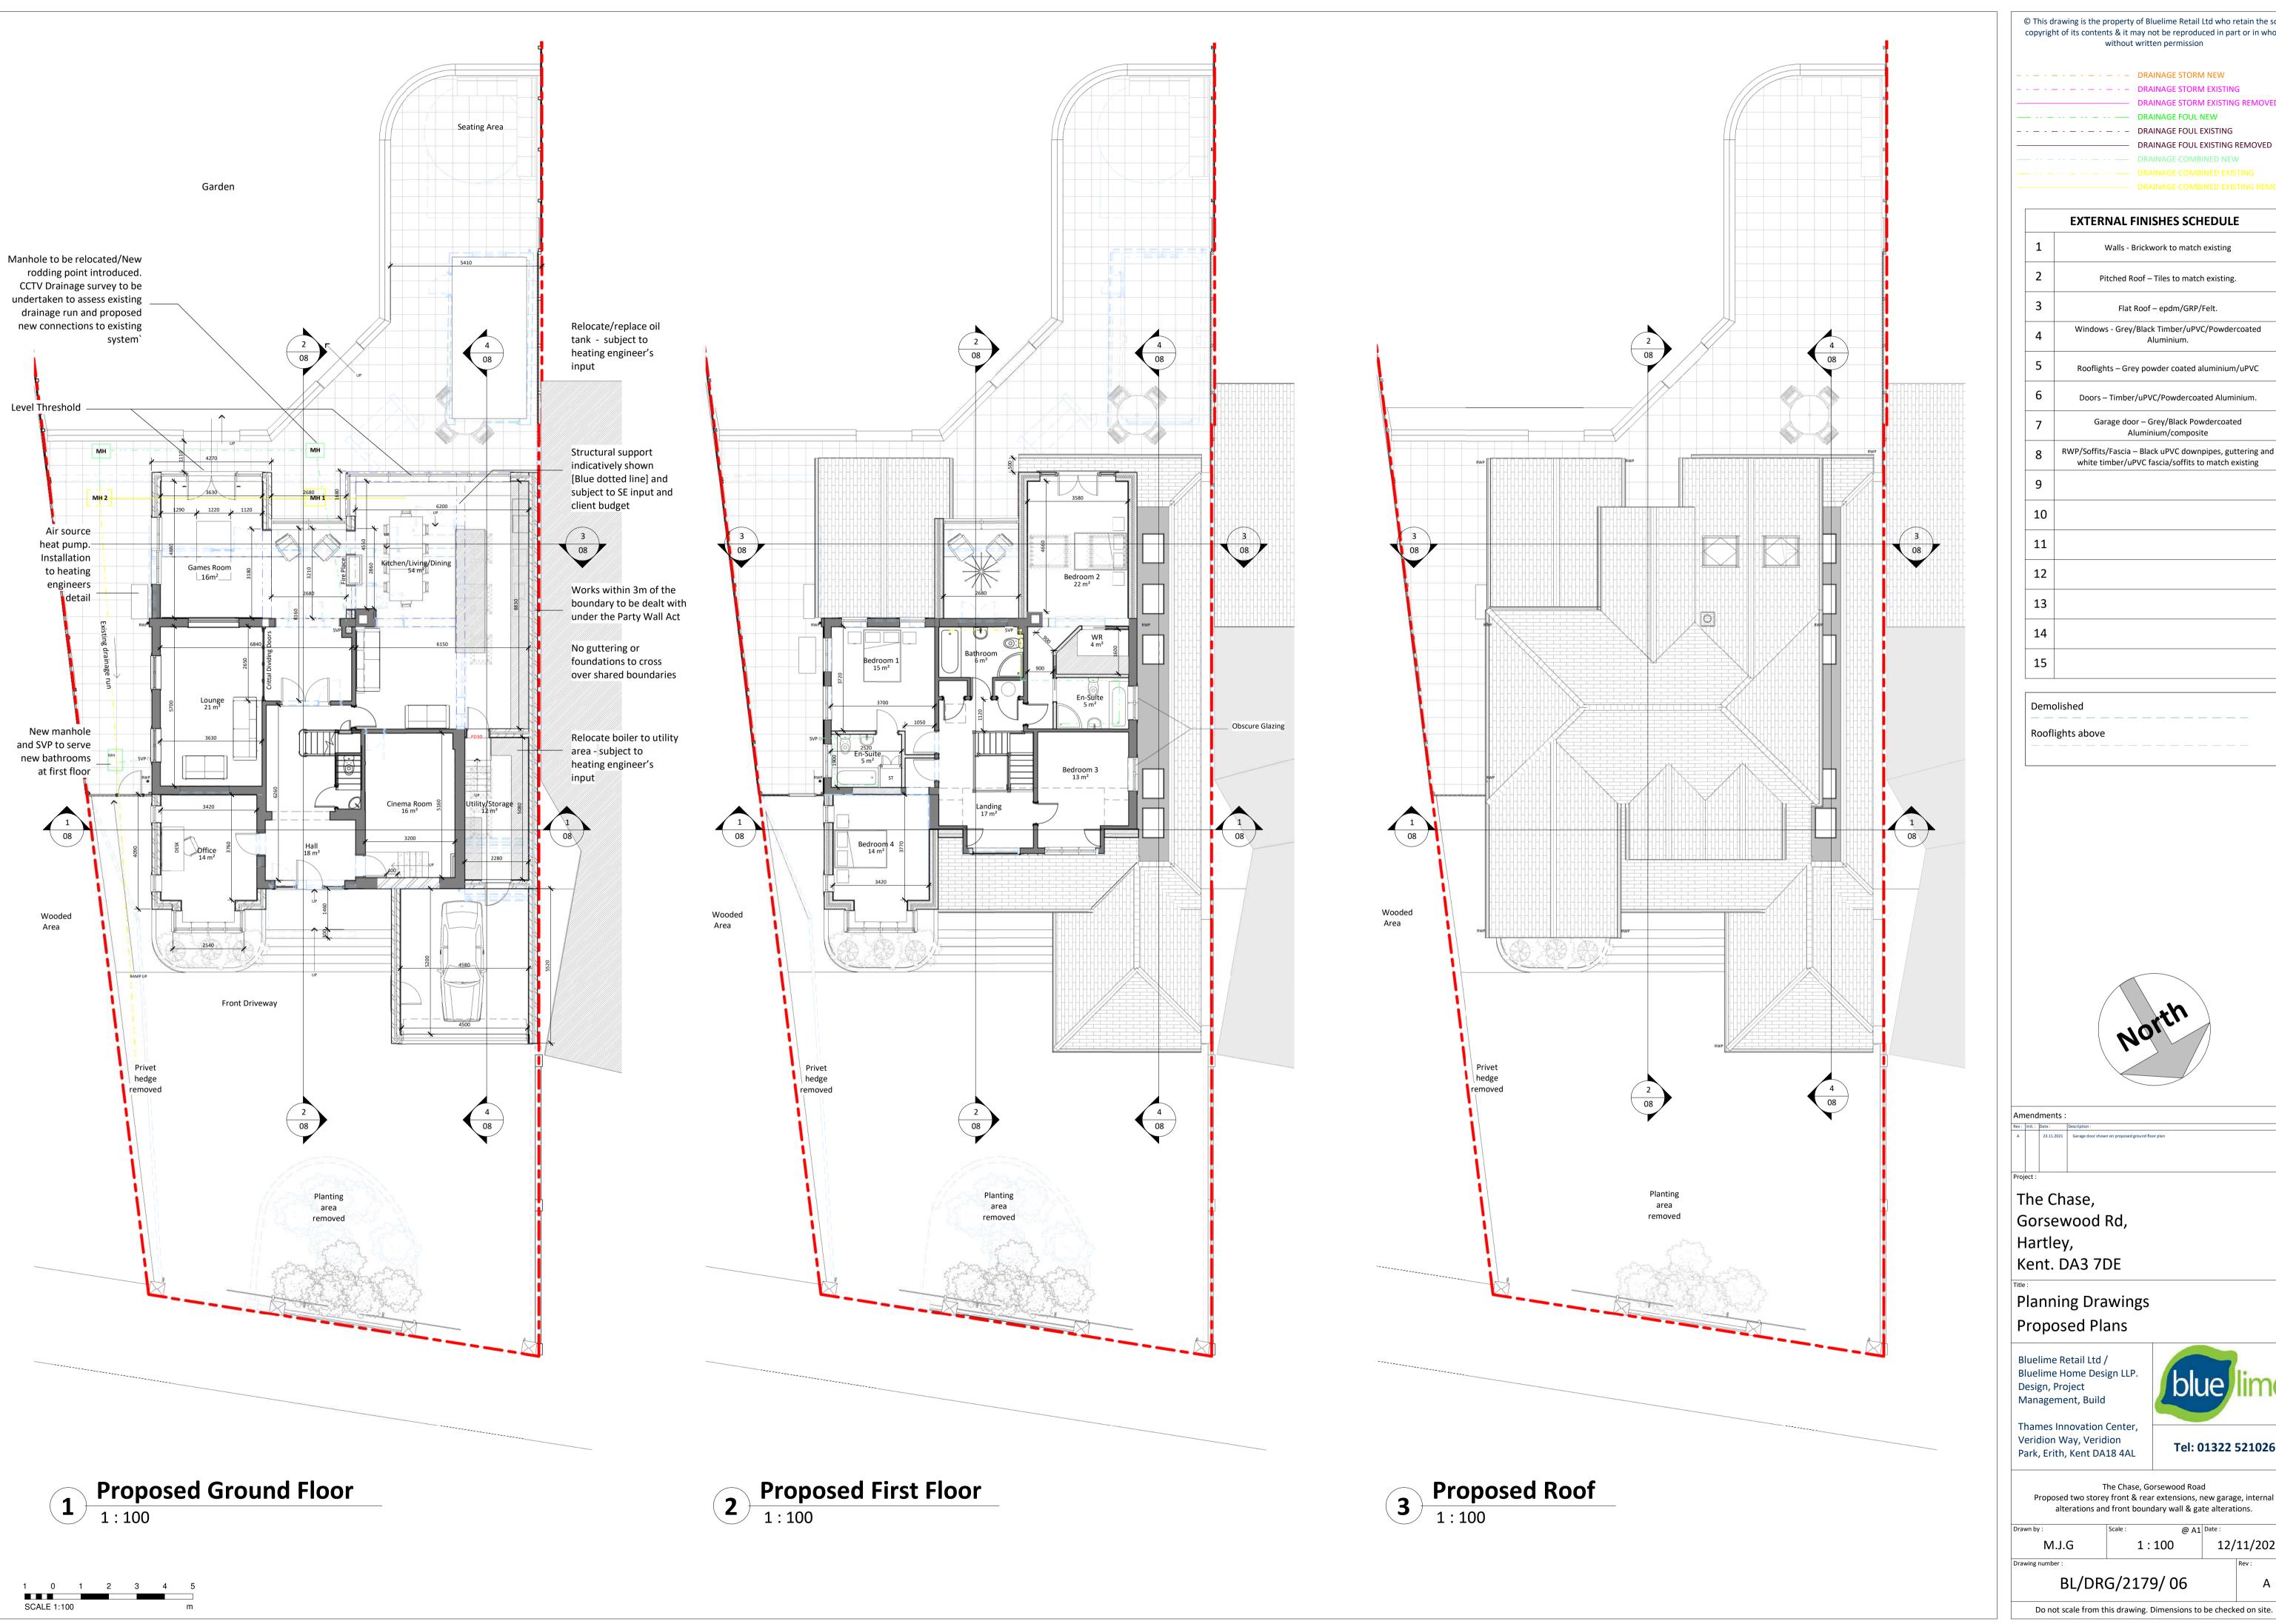

© This drawing is the property of Bluelime Retail Ltd who retain the sole copyright of its contents & it may not be reproduced in part or in whole without written permission ---- DRAINAGE STORM NEW - - - - - - - DRAINAGE STORM EXISTING - - - - - - - - - DRAINAGE FOUL EXISTING DRAINAGE FOUL EXISTING REMOVED

| EXTERNAL FINISHES SCHEDULE |                                                                                                             |
|----------------------------|-------------------------------------------------------------------------------------------------------------|
| 1                          | Walls - Brickwork to match existing                                                                         |
| 2                          | Pitched Roof – Tiles to match existing.                                                                     |
| 3                          | Flat Roof – epdm/GRP/Felt.                                                                                  |
| 4                          | Windows - Grey/Black Timber/uPVC/Powdercoated<br>Aluminium.                                                 |
| 5                          | Rooflights – Grey powder coated aluminium/uPVC                                                              |
| 6                          | Doors – Timber/uPVC/Powdercoated Aluminium.                                                                 |
| 7                          | Garage door – Grey/Black Powdercoated<br>Aluminium/composite                                                |
| 8                          | RWP/Soffits/Fascia – Black uPVC downpipes, guttering and white timber/uPVC fascia/soffits to match existing |
| 9                          |                                                                                                             |
| 10                         |                                                                                                             |
| 11                         |                                                                                                             |
| 12                         |                                                                                                             |
| 13                         |                                                                                                             |
| 14                         |                                                                                                             |
| 15                         |                                                                                                             |

The Chase, Gorsewood Rd, Kent. DA3 7DE

Planning Drawings Proposed Plans

Bluelime Retail Ltd / Bluelime Home Design LLP. Design, Project Management, Build

Thames Innovation Center, Veridion Way, Veridion

Tel: 01322 521026

The Chase, Gorsewood Road Proposed two storey front & rear extensions, new garage, internal alterations and front boundary wall & gate alterations. 12/11/2021 1:100

BL/DRG/2179/06