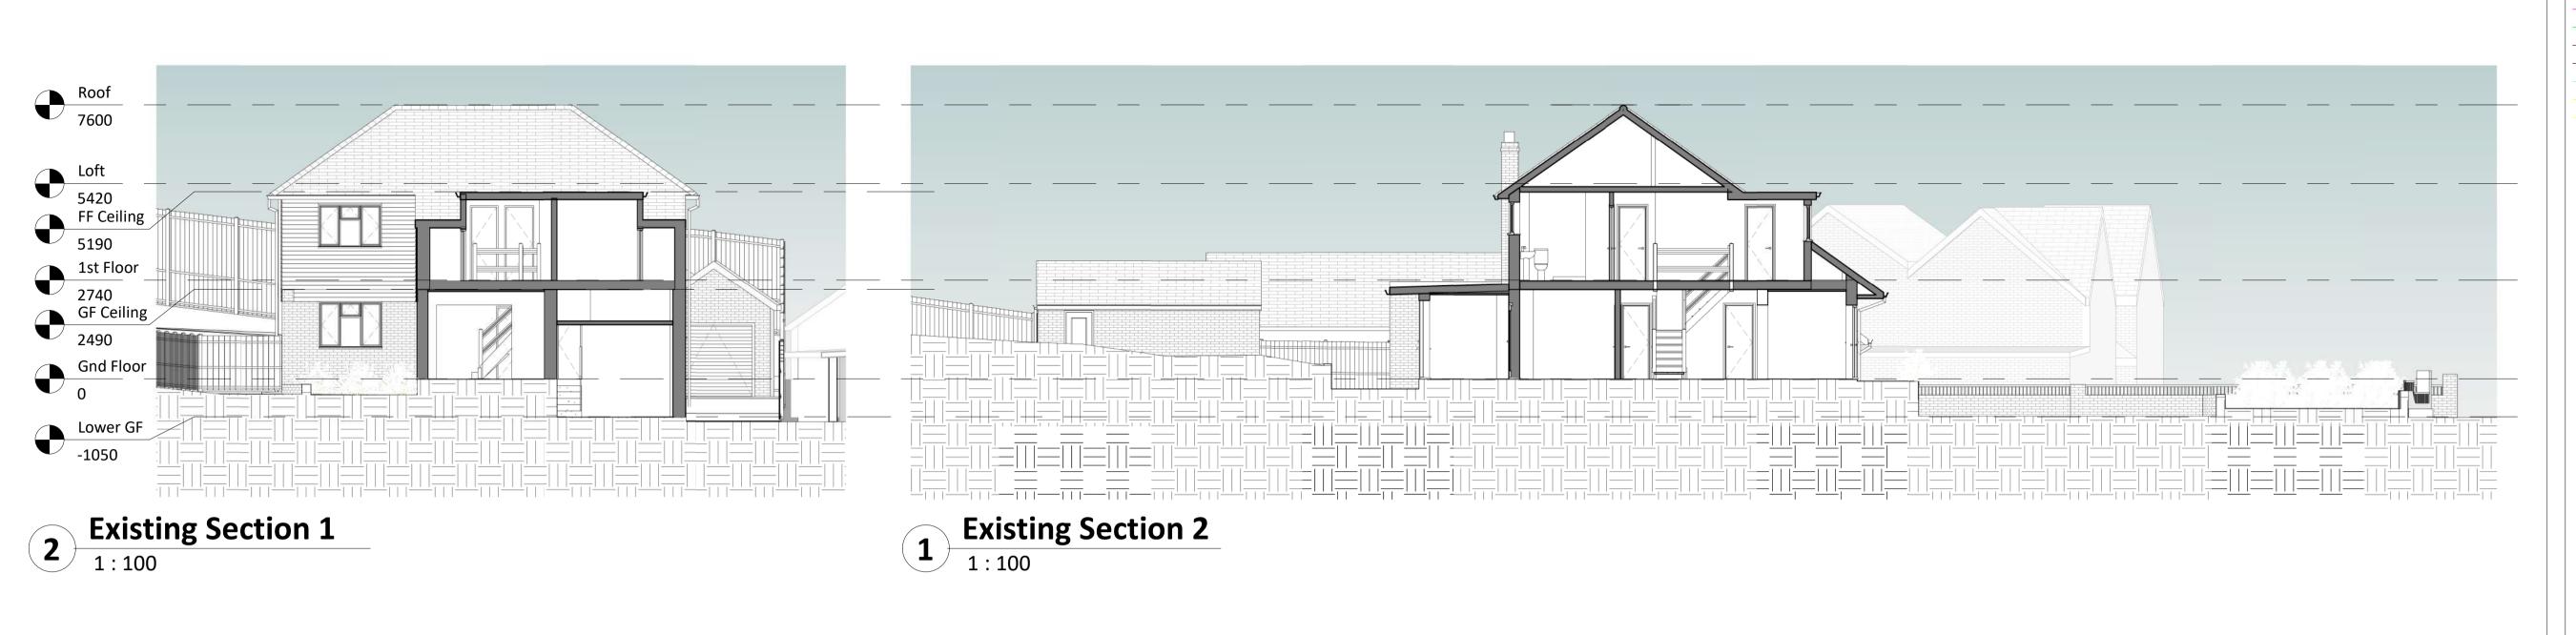

| Rev: | Init.: | Date :     | Description :                                 |
|------|--------|------------|-----------------------------------------------|
| A    |        | 23.11.2021 | Existing window shown to front elvation domer |

The Chase,
Gorsewood Rd,
Hartley,
Kent. DA3 7DE

Planning Drawings
Existing Sections & 3D Views

Bluelime Retail Ltd /
Bluelime Home Design LLP.
Design, Project
Management, Build



Thames Innovation Center, Veridion Way, Veridion Park, Erith, Kent DA18 4AL

Tel: 01322 521026

The Chase, Gorsewood Road

Proposed two storey front & rear extensions, new garage, internal alterations and front boundary wall & gate

Do not scale from this drawing. Dimensions to be checked on site.

SCALE 1:100 m