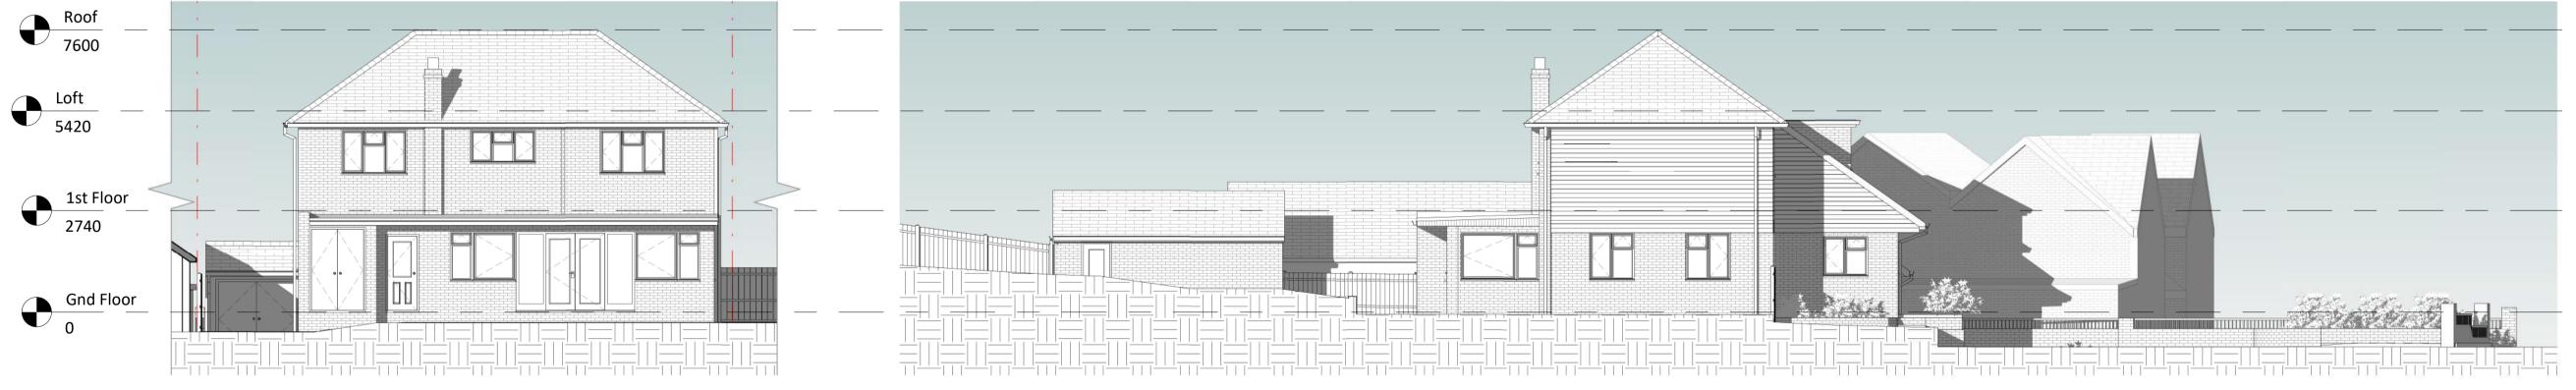

4 Existing Left Elevation
1:100

Amendments:

Rev: Init: Date: Description:

A 23.11.2021 Existing window shown to front elvation domer

The Chase, Gorsewood Rd, Hartley, Kent. DA3 7DE

Planning Drawings
Existing Elevations