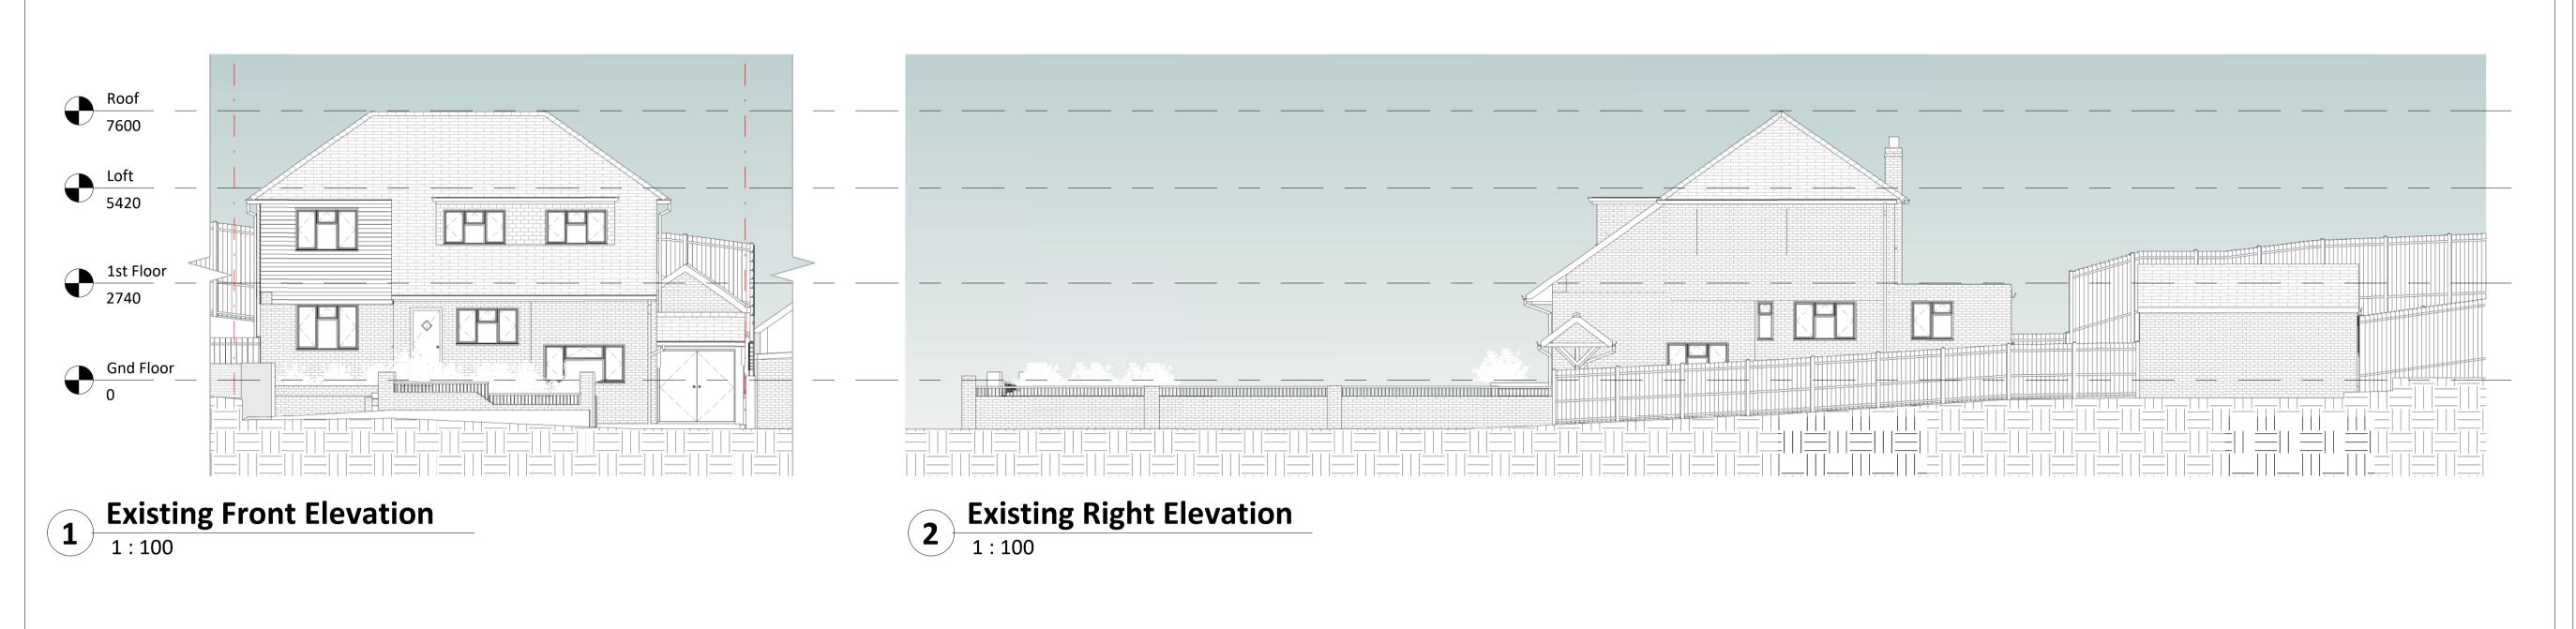

4 Existing Left Elevation
1:100

Amendments:

Rev: Init: Date: Description:

A 23.11.2021 Existing window shown to front elvation domer

The Chase, Gorsewood Rd, Hartley, Kent. DA3 7DE

Planning Drawings
Existing Elevations