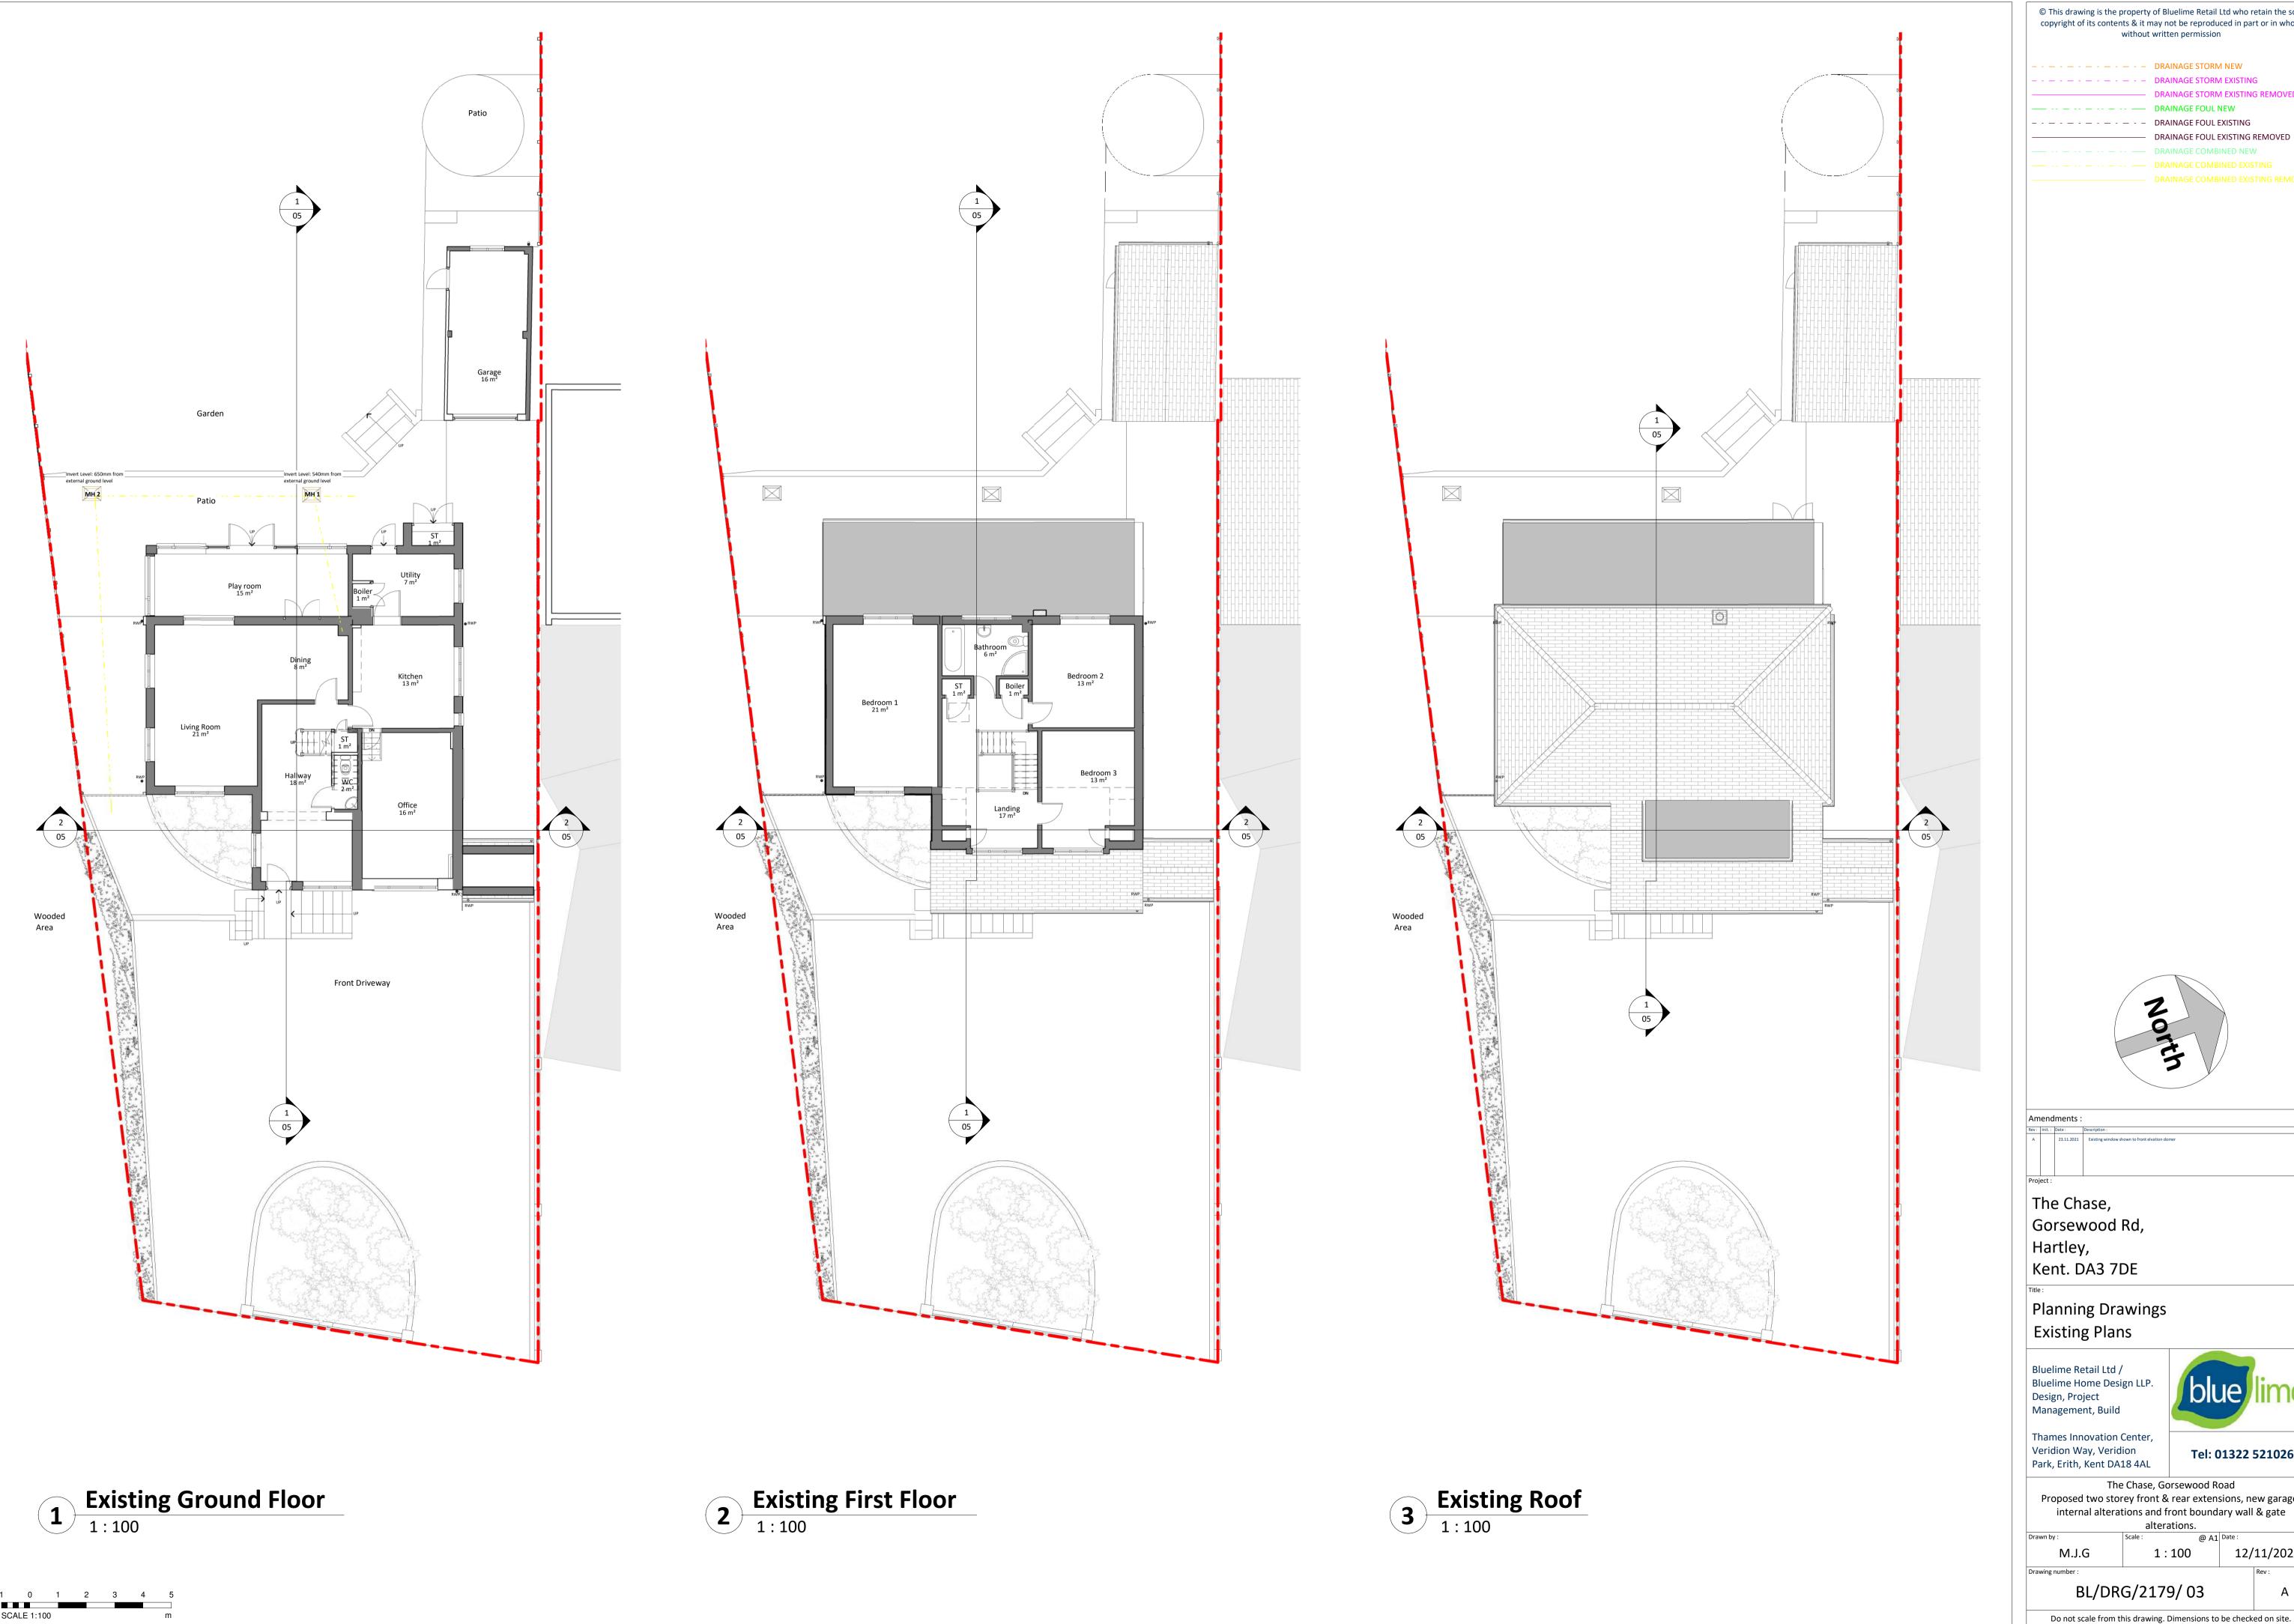

Amendments:

The Chase, Gorsewood Rd, Hartley, Kent. DA3 7DE

Planning Drawings **Existing Plans** 

Bluelime Retail Ltd / Bluelime Home Design LLP. Design, Project Management, Build

Thames Innovation Center, Veridion Way, Veridion Park, Erith, Kent DA18 4AL

Tel: 01322 521026

The Chase, Gorsewood Road Proposed two storey front & rear extensions, new garage, internal alterations and front boundary wall & gate alterations.

1:100 12/11/2021 BL/DRG/2179/03