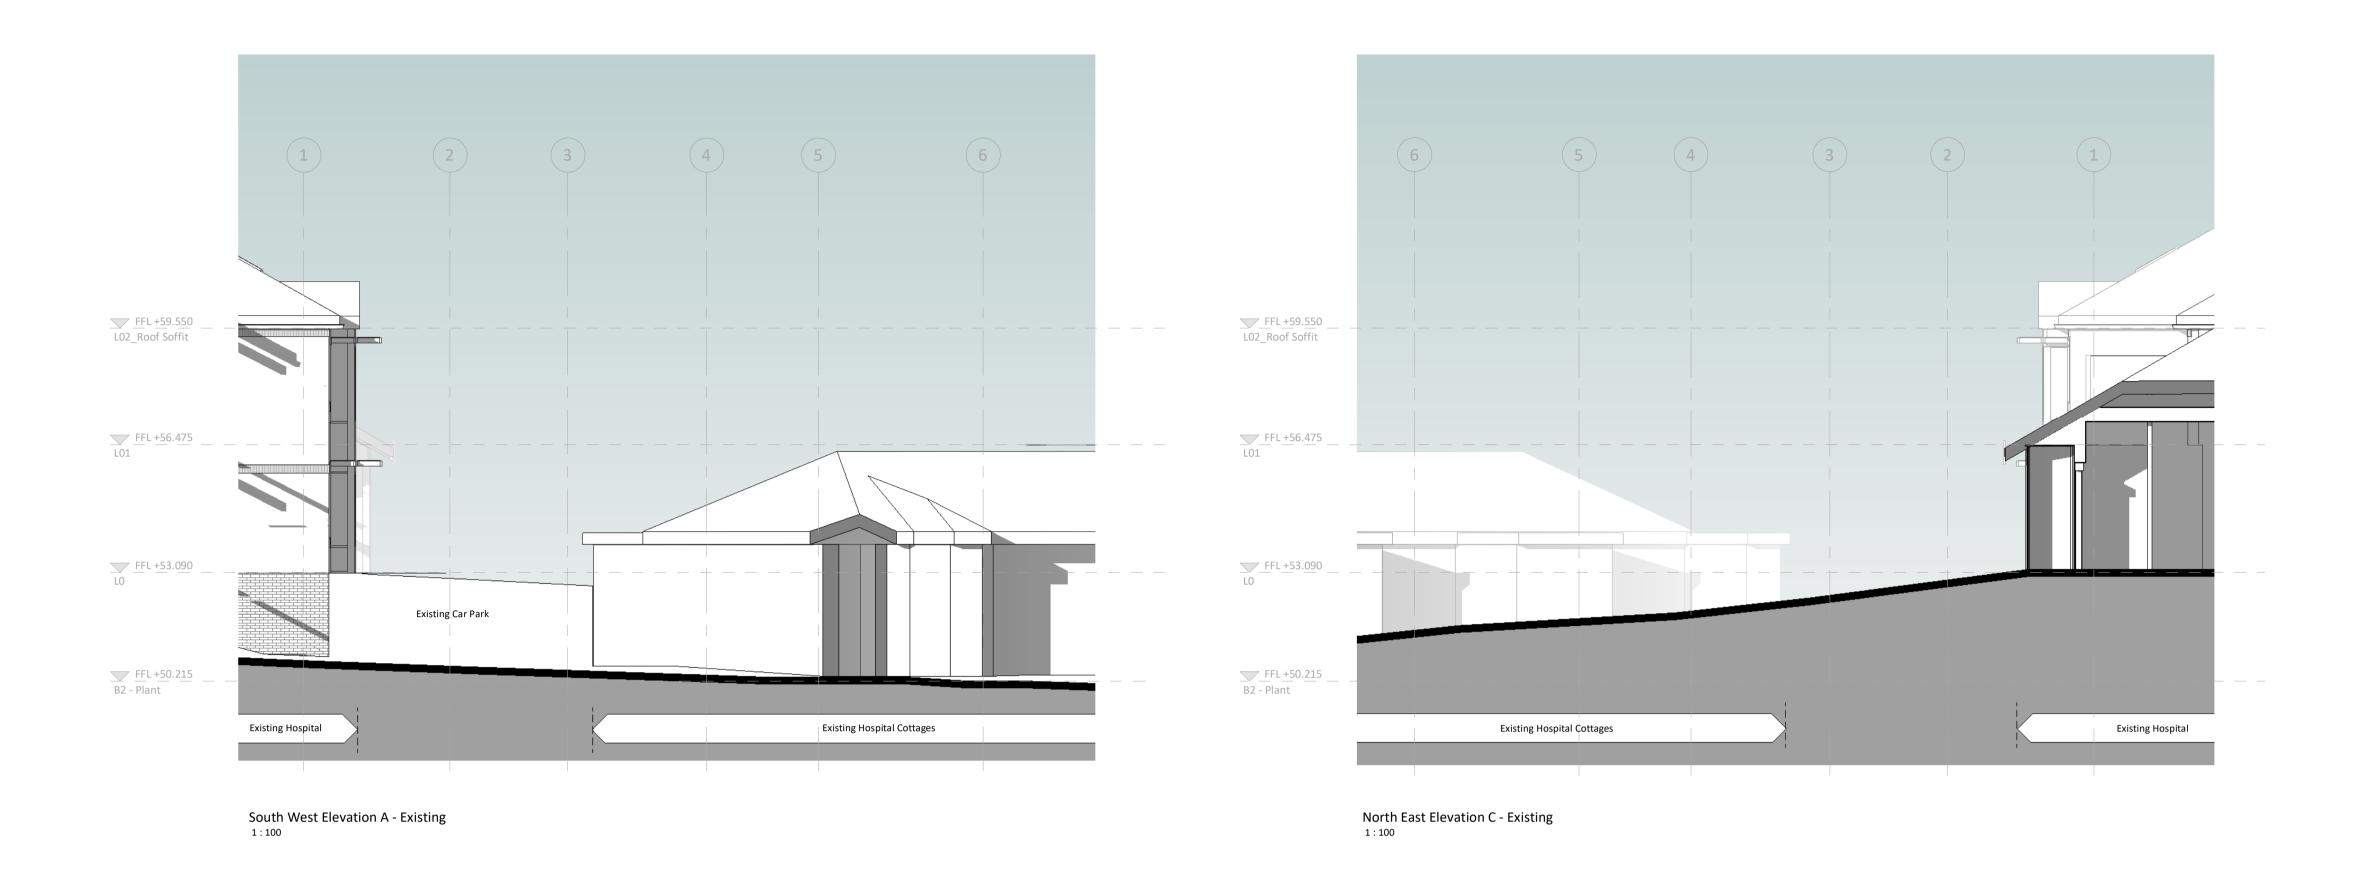

South East Elevation D - Existing 1:100

Responsibility is not accepted for errors made by others in scaling from this drawing. All construction information should be taken from figured dimensions only.

PL P98 01/11/21 Issued for Planning STATUS REV DATE DESCRIPTION **REVISED BY** RCHT/KIER CHECKED BY ORIGINATOR NO 154345

RCHT West Cornwall Hospitals

St Clare Street Penzance TR18 2PF

CONSULTANT

DRAWING TITLE **Existing Building Elevations** 