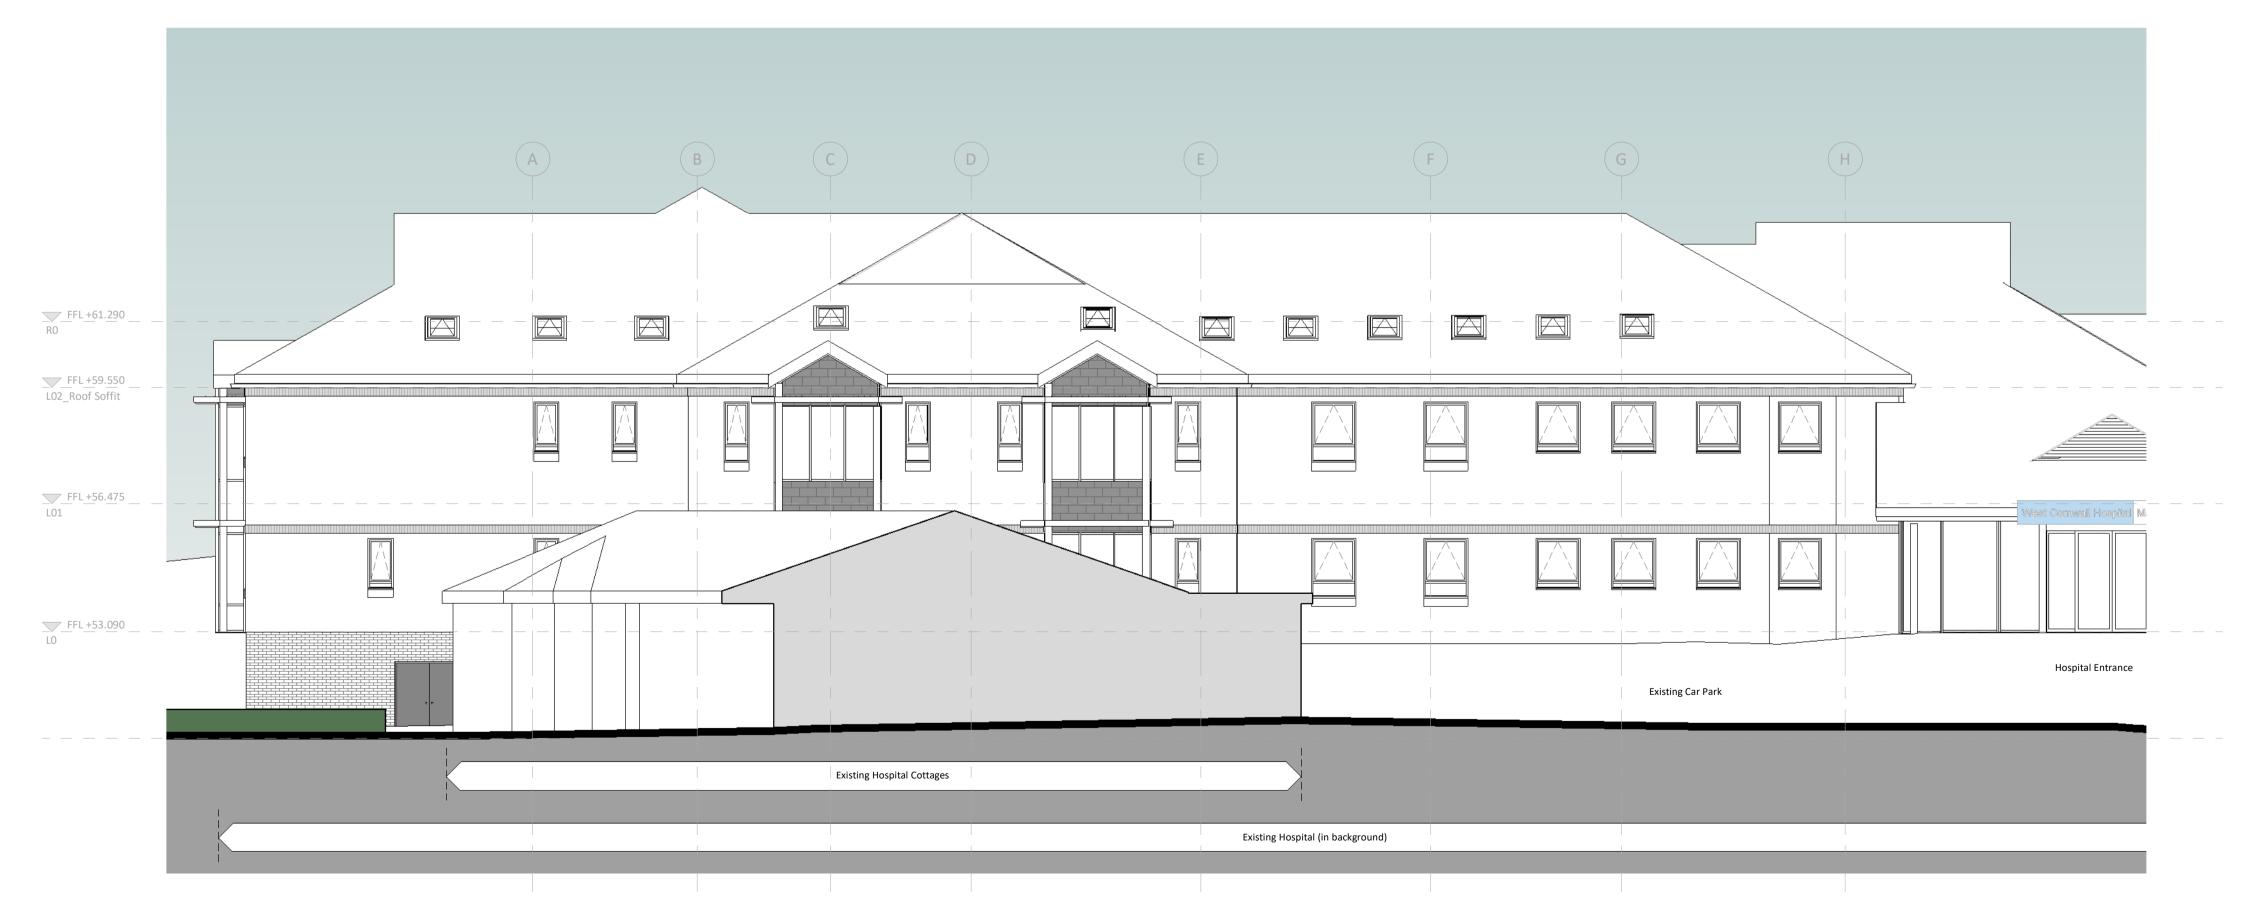

South East Elevation D - Existing 1:100

Responsibility is not accepted for errors made by others in scaling from this drawing. All construction information should be taken from figured dimensions only.

PL P98 01/11/21 Issued for Planning STATUS REV DATE DESCRIPTION **REVISED BY** RCHT/KIER CHECKED BY ORIGINATOR NO 154345

RCHT West Cornwall Hospitals

St Clare Street Penzance TR18 2PF

CONSULTANT

DRAWING TITLE **Existing Building Elevations** 