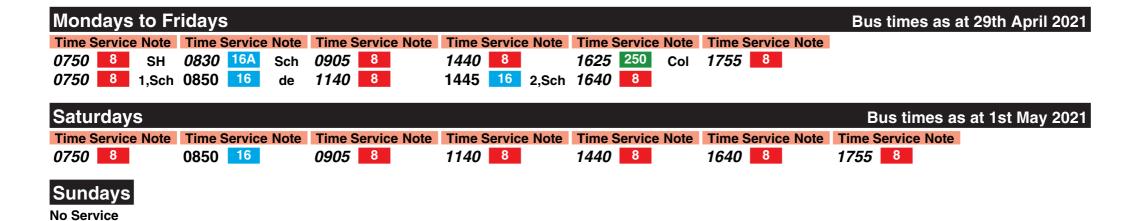

The bus stop located to adjacent to the main hospital entrance is served by Routes 8, 16, 16A, 347 and 18. Combined, these services provide regular hourly connections to St Ives, Pendeen, Heamoor. The bus stop located on Nancelverne is served by eight different bus routes. Of these, the higher frequency routes which operate two buses per hour or more include Routes 2, 8 and A17. A summary of these local bus services are presented in Table 1 and full timetables are included in Appendix B.

**Table 1: Local Bus Services** 

| Service | Route                                                 | Operator                     | Service<br>Frequency  | First<br>Arrival | Last<br>Departure |
|---------|-------------------------------------------------------|------------------------------|-----------------------|------------------|-------------------|
|         | Services from WCH B                                   | us Stop (adja                | cent to Penalvern     | e Entrance)      |                   |
| 8       | Long Rock – Penzance<br>– St Just (N-bound)           | Transport<br>for             | Mon-Sat,              | 07:50            | 17:55             |
| 8       | St Just – Penzance –<br>Long Rock (S-bound)           | Cornwall                     | 2 hours               | 08:47            | 18:51             |
| 16      | St Ives – Penzance –<br>Heamoor (N-bound)             | Transport<br>for<br>Cornwall | Mon-Sat,<br>Hourly    | 09:44            | 18:44             |
| 16A     | Heamoor – Penzance –<br>St Ives                       | Transport<br>for<br>Cornwall | Mon-Sat,<br>1 per day | 08:29            | -                 |
| 347     | Lamorna – Sheffield -<br>Penzance                     | West<br>Coast Taxi           | Mon-Fri,<br>2 per day | 09:47            | 12:38             |
| A17     | St Ives – Pendeen                                     | First<br>Kernow              | Mon-Sun,<br>30 mins   | 07:17            | 18:15             |
| A17     | Lower Boscawell –<br>Heamoor – Penzance<br>(S-bound)  | Transport<br>for<br>Cornwall | Mon-Fri,<br>5 per day | 00:45            | 22:52             |
| All     | Penzance – Heamoor –<br>Lower Boscawell (N-<br>bound) |                              |                       | 06:14            | 23:34             |
|         | Services from St Cla                                  | re Bus Stop o                | on Nancelverne (S     | E-bound)         |                   |
| 2       | Helston – Penzance                                    | Transport<br>for<br>Cornwall | Mon-Sat,<br>Hourly    | 09:54            | 18:54             |
| 8       | St Just – Penzance –<br>Long Rock                     | Transport<br>for<br>Cornwall | Mon-Sat,<br>2 hours   | 08:46            | 18:50             |
| A17     | Pendeen - St Ives                                     | First<br>Kernow              | Mon-Sun,<br>30 mins   | 07:03            | 18:33             |
|         | Services from St Cla                                  | re Bus Stop o                | n Nancelverne (N      | W-bound)         |                   |
| 8       | Long Rock – Penzance<br>– St Just                     | Transport<br>for<br>Cornwall | Mon-Sat,<br>2 Hours   | 07:50            | 17:55             |
| A17     | St Ives - Pendeen                                     | First<br>Kernow              | Mon-Sun,<br>30 mins   | 07:16            | 18:16             |

The bus stop located to adjacent to the main hospital entrance is served by Routes 8, 16, 16A, 347 and A17. Combined, these services provide regular hourly connections to St Ives, Pendeen, Heamoor. The bus stop located on Nancelverne is served by 8 different bus routes. Of these, the higher frequency routes which operate 2 buses per hour or more include Routes 2, 8 and A17. A summary of these local bus services are presented in Table 1 and full timetables are included in Appendix B.

Table 1: Local Bus Services

| Service | Route                                                 | Operator                     | Service<br>Frequency  | First<br>Arrival | Last<br>Departure |
|---------|-------------------------------------------------------|------------------------------|-----------------------|------------------|-------------------|
|         | Services from WCH B                                   | us Stop (adja                | cent to Penalverno    | Entrance)        |                   |
| 8       | Long Rock – Penzance –<br>St Just (N-bound)           | Transport<br>for             | Mon-Sat,              | 07:50            | 17:55             |
| 8       | St Just – Penzance –<br>Long Rock (S-bound)           | Cornwall                     | 2 hours               | 08:47            | 18:51             |
| 16      | St Ives – Penzance –<br>Heamoor (N-bound)             | Transport<br>for<br>Cornwall | Mon-Sat,<br>Hourly    | 09:44            | 18:44             |
| 16A     | Heamoor – Penzance – St<br>Ives                       |                              | Mon-Sat,<br>1 per day | 08:29            | -                 |
| 347     | Lamorna – Sheffield -<br>Penzance                     | West<br>Coast Taxi           | Mon-Fri,<br>2 per day | 09:47            | 12:38             |
| A17     | St Ives – Pendeen                                     | First<br>Kernow              | Mon-Sun,<br>30 mins   | 07:17            | 18:15             |
| A17     | Lower Boscawell –<br>Heamoor – Penzance (S-<br>bound) | Transport<br>for             | Mon-Fri,              | 00:45            | 22:52             |
| A17     | Penzance – Heamoor –<br>Lower Boscawell (N-<br>bound) | Cornwall                     | 5 per day             | 06:14            | 23:34             |
|         | Services from St Cla                                  | re Bus Stop o                | on Nancelverne (S     | E-bound)         |                   |
| 2       | Helston – Penzance                                    | Transport<br>for<br>Cornwall | Mon-Sat,<br>Hourly    | 09:54            | 18:54             |
| 8       | St Just – Penzance –<br>Long Rock                     | Transport<br>for<br>Cornwall | Mon-Sat,<br>2 hours   | 08:46            | 18:50             |
| A17     | Pendeen - St Ives                                     | First<br>Kernow              | Mon-Sun,<br>30 mins   | 07:03            | 18:33             |
|         | Services from St Clar                                 | re Bus Stop o                | n Nancelverne (N      | W-bound)         |                   |
| 8       | Long Rock – Penzance –<br>St Just                     | Transport<br>for<br>Cornwall | Mon-Sat,<br>2 Hours   | 07:50            | 17:55             |
| A17     | St Ives - Pendeen                                     | First<br>Kernow              | Mon-Sun,<br>30 mins   | 07:16            | 18:16             |