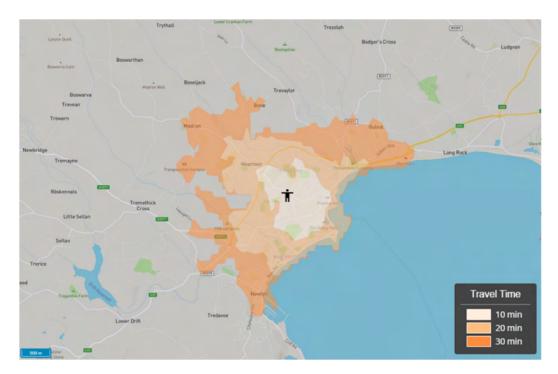

## 3.2 Walking and Cycling

The WCH site is located within a dense residential area and therefore benefits from a good surrounding network of pedestrian footways. Figure 3 shows the 10-, 20- and 30-minute walking isochrones from the WCH site. This shows that all of Penzance is within a 20-minute walk.