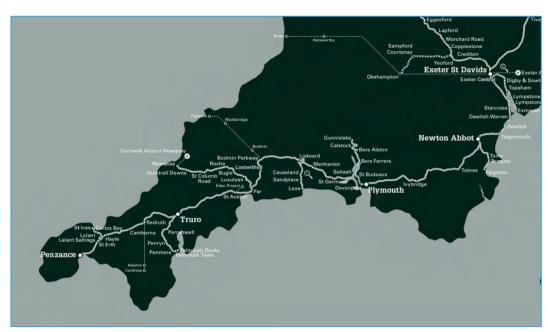

The station is owned by Network Rail and managed by Great Western Rail, who also operate the train services together with CrossCountry. There are typically two services per hour from Penzance to Plymouth. The journey time to/from London Paddington station is between five and six hours and there are additional services as far as Plymouth and Exeter St Davids. There are a limited number of CrossCountry trains providing a service to destinations in the West Midlands and the North such as Birmingham New Street, Manchester Piccadilly and Leeds. Figure 7 presents the route map Great Western Railway route map of Cornwall and Devon.

Figure 7: Great Western Railway Route Map