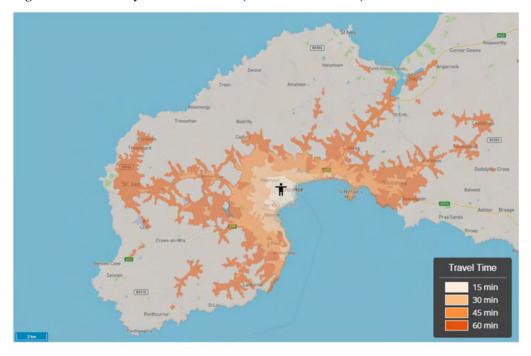

There is an existing covered bike shed adjacent to the existing main car park which has capacity for approximately six bicycles. Figure 4 shows the 10-, 20- and 30-minute cycling isochrones from the WCH site. This shows that all of Penzance is within a 10-minute cycle and many surrounding communities are within a 20-minute cycle.

**Figure 4: Cycling Journey Time Isochrones** 