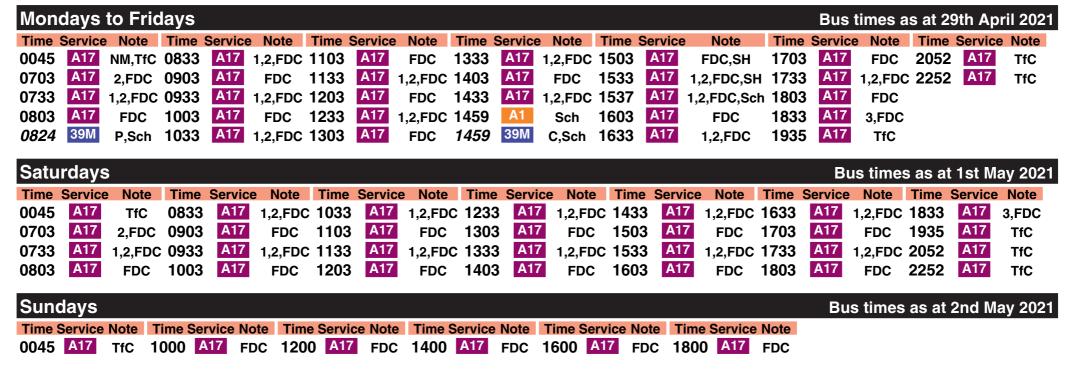

The bus stop located to adjacent to the main hospital entrance is served by Routes 8, 16, 16A, 347 and 18. Combined, these services provide regular hourly connections to St Ives, Pendeen, Heamoor. The bus stop located on Nancelverne is served by eight different bus routes. Of these, the higher frequency routes which operate two buses per hour or more include Routes 2, 8 and A17. A summary of these local bus services are presented in Table 1 and full timetables are included in Appendix B.

**Table 1: Local Bus Services** 

| Service | Route                                                 | Operator                     | Service<br>Frequency  | First<br>Arrival | Last<br>Departure |
|---------|-------------------------------------------------------|------------------------------|-----------------------|------------------|-------------------|
|         | Services from WCH B                                   | us Stop (adja                | cent to Penalvern     | e Entrance)      |                   |
| 8       | Long Rock – Penzance<br>– St Just (N-bound)           | Transport<br>for             | Mon-Sat,              | 07:50            | 17:55             |
| 8       | St Just – Penzance –<br>Long Rock (S-bound)           | Cornwall                     | 2 hours               | 08:47            | 18:51             |
| 16      | St Ives – Penzance –<br>Heamoor (N-bound)             | Transport<br>for<br>Cornwall | Mon-Sat,<br>Hourly    | 09:44            | 18:44             |
| 16A     | Heamoor – Penzance –<br>St Ives                       | Transport<br>for<br>Cornwall | Mon-Sat,<br>1 per day | 08:29            | -                 |
| 347     | Lamorna – Sheffield -<br>Penzance                     | West<br>Coast Taxi           | Mon-Fri,<br>2 per day | 09:47            | 12:38             |
| A17     | St Ives – Pendeen                                     | First<br>Kernow              | Mon-Sun,<br>30 mins   | 07:17            | 18:15             |
| A17     | Lower Boscawell –<br>Heamoor – Penzance<br>(S-bound)  | Transport<br>for<br>Cornwall | Mon-Fri,<br>5 per day | 00:45            | 22:52             |
| All     | Penzance – Heamoor –<br>Lower Boscawell (N-<br>bound) |                              |                       | 06:14            | 23:34             |
|         | Services from St Cla                                  | re Bus Stop o                | on Nancelverne (S     | E-bound)         |                   |
| 2       | Helston – Penzance                                    | Transport<br>for<br>Cornwall | Mon-Sat,<br>Hourly    | 09:54            | 18:54             |
| 8       | St Just – Penzance –<br>Long Rock                     | Transport<br>for<br>Cornwall | Mon-Sat,<br>2 hours   | 08:46            | 18:50             |
| A17     | Pendeen - St Ives                                     | First<br>Kernow              | Mon-Sun,<br>30 mins   | 07:03            | 18:33             |
|         | Services from St Cla                                  | re Bus Stop o                | n Nancelverne (N      | W-bound)         |                   |
| 8       | Long Rock – Penzance<br>– St Just                     | Transport<br>for<br>Cornwall | Mon-Sat,<br>2 Hours   | 07:50            | 17:55             |
| A17     | St Ives - Pendeen                                     | First<br>Kernow              | Mon-Sun,<br>30 mins   | 07:16            | 18:16             |