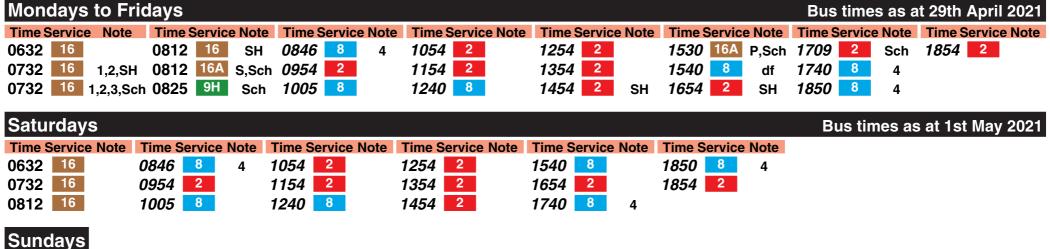

The bus stop located to adjacent to the main hospital entrance is served by Routes 8, 16, 16A, 347 and 18. Combined, these services provide regular hourly connections to St Ives, Pendeen, Heamoor. The bus stop located on Nancelverne is served by eight different bus routes. Of these, the higher frequency routes which operate two buses per hour or more include Routes 2, 8 and A17. A summary of these local bus services are presented in Table 1 and full timetables are included in Appendix B.

**Table 1: Local Bus Services** 

| Service | Route                                                 | Operator                     | Service<br>Frequency  | First<br>Arrival | Last<br>Departure |
|---------|-------------------------------------------------------|------------------------------|-----------------------|------------------|-------------------|
|         | Services from WCH B                                   | us Stop (adja                | cent to Penalvern     | e Entrance)      |                   |
| 8       | Long Rock – Penzance<br>– St Just (N-bound)           | Transport<br>for             | Mon-Sat,              | 07:50            | 17:55             |
| 8       | St Just – Penzance –<br>Long Rock (S-bound)           | Cornwall                     | 2 hours               | 08:47            | 18:51             |
| 16      | St Ives – Penzance –<br>Heamoor (N-bound)             | Transport<br>for<br>Cornwall | Mon-Sat,<br>Hourly    | 09:44            | 18:44             |
| 16A     | Heamoor – Penzance –<br>St Ives                       | Transport<br>for<br>Cornwall | Mon-Sat,<br>1 per day | 08:29            | -                 |
| 347     | Lamorna – Sheffield -<br>Penzance                     | West<br>Coast Taxi           | Mon-Fri,<br>2 per day | 09:47            | 12:38             |
| A17     | St Ives – Pendeen                                     | First<br>Kernow              | Mon-Sun,<br>30 mins   | 07:17            | 18:15             |
| A17     | Lower Boscawell –<br>Heamoor – Penzance<br>(S-bound)  | Transport<br>for<br>Cornwall | Mon-Fri,<br>5 per day | 00:45            | 22:52             |
| All     | Penzance – Heamoor –<br>Lower Boscawell (N-<br>bound) |                              |                       | 06:14            | 23:34             |
|         | Services from St Cla                                  | re Bus Stop o                | on Nancelverne (S     | E-bound)         |                   |
| 2       | Helston – Penzance                                    | Transport<br>for<br>Cornwall | Mon-Sat,<br>Hourly    | 09:54            | 18:54             |
| 8       | St Just – Penzance –<br>Long Rock                     | Transport<br>for<br>Cornwall | Mon-Sat,<br>2 hours   | 08:46            | 18:50             |
| A17     | Pendeen - St Ives                                     | First<br>Kernow              | Mon-Sun,<br>30 mins   | 07:03            | 18:33             |
|         | Services from St Cla                                  | re Bus Stop o                | n Nancelverne (N      | W-bound)         |                   |
| 8       | Long Rock – Penzance<br>– St Just                     | Transport<br>for<br>Cornwall | Mon-Sat,<br>2 Hours   | 07:50            | 17:55             |
| A17     | St Ives - Pendeen                                     | First<br>Kernow              | Mon-Sun,<br>30 mins   | 07:16            | 18:16             |