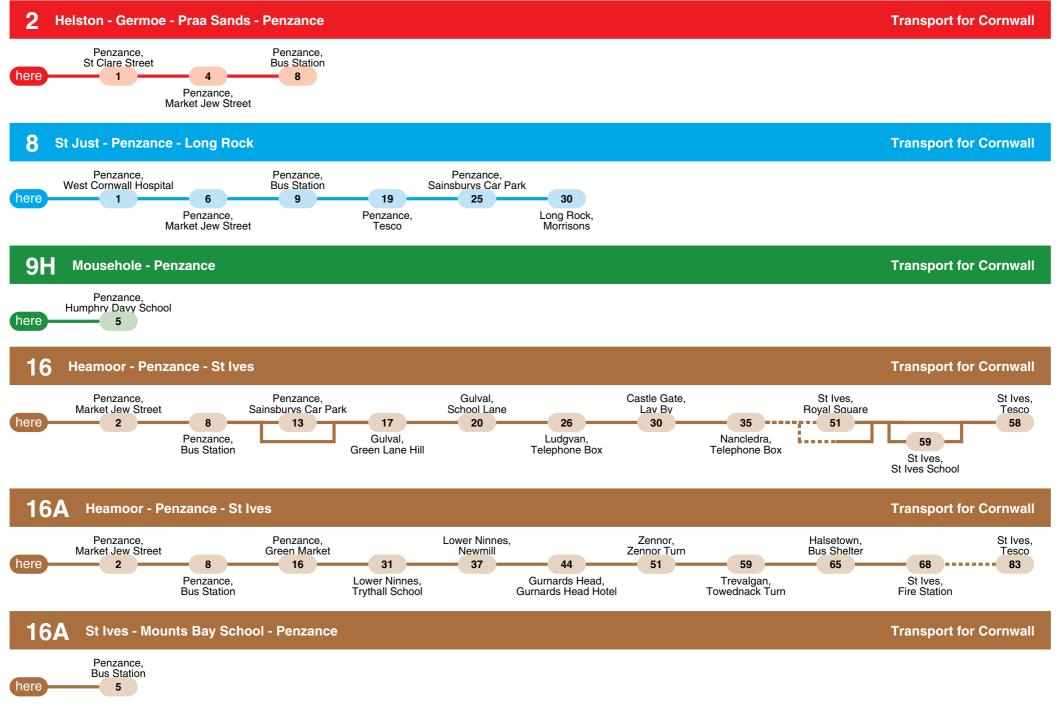

The bus stop located to adjacent to the main hospital entrance is served by Routes 8, 16, 16A, 347 and 18. Combined, these services provide regular hourly connections to St Ives, Pendeen, Heamoor. The bus stop located on Nancelverne is served by eight different bus routes. Of these, the higher frequency routes which operate two buses per hour or more include Routes 2, 8 and A17. A summary of these local bus services are presented in Table 1 and full timetables are included in Appendix B.

**Table 1: Local Bus Services** 

| Service | Route                                                 | Operator                     | Service<br>Frequency  | First<br>Arrival | Last<br>Departure |
|---------|-------------------------------------------------------|------------------------------|-----------------------|------------------|-------------------|
|         | Services from WCH B                                   | us Stop (adja                | cent to Penalvern     | e Entrance)      |                   |
| 8       | Long Rock – Penzance<br>– St Just (N-bound)           | Transport<br>for             | Mon-Sat,              | 07:50            | 17:55             |
| 8       | St Just – Penzance –<br>Long Rock (S-bound)           | Cornwall                     | 2 hours               | 08:47            | 18:51             |
| 16      | St Ives – Penzance –<br>Heamoor (N-bound)             | Transport<br>for<br>Cornwall | Mon-Sat,<br>Hourly    | 09:44            | 18:44             |
| 16A     | Heamoor – Penzance –<br>St Ives                       | Transport<br>for<br>Cornwall | Mon-Sat,<br>1 per day | 08:29            | -                 |
| 347     | Lamorna – Sheffield -<br>Penzance                     | West<br>Coast Taxi           | Mon-Fri,<br>2 per day | 09:47            | 12:38             |
| A17     | St Ives – Pendeen                                     | First<br>Kernow              | Mon-Sun,<br>30 mins   | 07:17            | 18:15             |
| A17     | Lower Boscawell –<br>Heamoor – Penzance<br>(S-bound)  | Transport<br>for<br>Cornwall | Mon-Fri,<br>5 per day | 00:45            | 22:52             |
| All     | Penzance – Heamoor –<br>Lower Boscawell (N-<br>bound) |                              |                       | 06:14            | 23:34             |
|         | Services from St Cla                                  | re Bus Stop o                | on Nancelverne (S     | E-bound)         |                   |
| 2       | Helston – Penzance                                    | Transport<br>for<br>Cornwall | Mon-Sat,<br>Hourly    | 09:54            | 18:54             |
| 8       | St Just – Penzance –<br>Long Rock                     | Transport<br>for<br>Cornwall | Mon-Sat,<br>2 hours   | 08:46            | 18:50             |
| A17     | Pendeen - St Ives                                     | First<br>Kernow              | Mon-Sun,<br>30 mins   | 07:03            | 18:33             |
|         | Services from St Cla                                  | re Bus Stop o                | n Nancelverne (N      | W-bound)         |                   |
| 8       | Long Rock – Penzance<br>– St Just                     | Transport<br>for<br>Cornwall | Mon-Sat,<br>2 Hours   | 07:50            | 17:55             |
| A17     | St Ives - Pendeen                                     | First<br>Kernow              | Mon-Sun,<br>30 mins   | 07:16            | 18:16             |