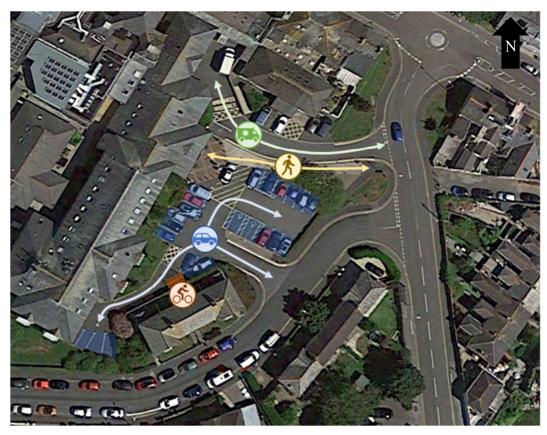

## 4.2 Existing Arrangement

The existing access and parking arrangement for the proposed development site is shown in Figure 9.

Figure 9: Access and Car Parking Existing Arrangement

There are two vehicle accesses into the site, taken from Penalverne Drive (north) and Parc Wartha Crescent (south). The north access with Penalverne Drive is also understood to accommodate blue-light and service access.

The primary pedestrian access into the WCH site from the east is via the footway between the two vehicle accesses described above. For those travelling by cycle, there is a bike shelter directly north of the existing cottages.