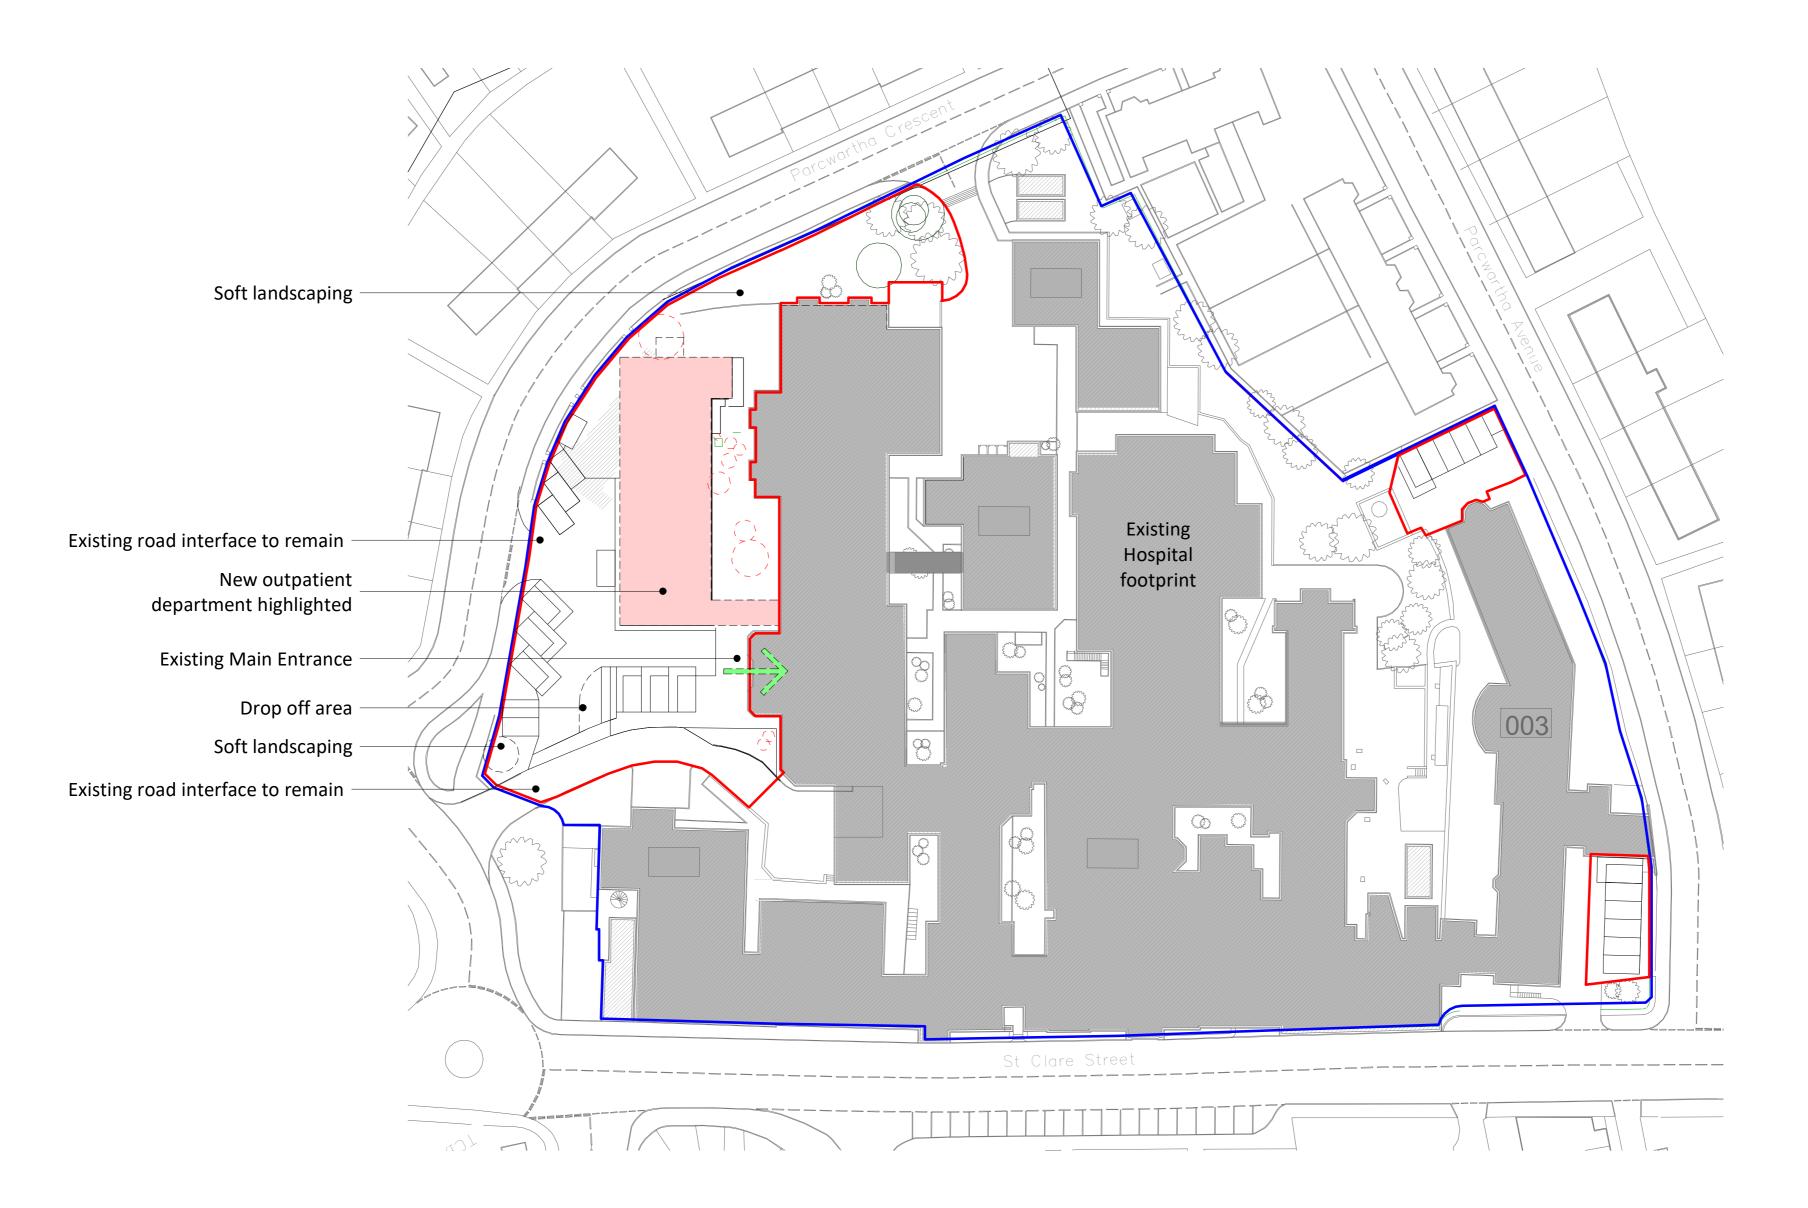

#### 3.1 The Site

The WCH site is located to the west of Penzance town centre, as shown in Figure 1.

Figure 1: Proposed Site Location Plan

The proposed development is located in the south-western portion of the of the wider WCH site. It is located west of Penalverne Drive and north of Parc Wartha Crescent, as shown in Figure 2.

Figure 2: Proposed Site Location Plan

The site is occupied by four cottages that will be demolished, car parking that will be re-provided within the wider WCH site, and cycle parking that will be relocated adjacent to the proposed development.

## 4.2 Existing Arrangement

The existing access and parking arrangement for the proposed development site is shown in Figure 9.

Figure 9: Access and Car Parking Existing Arrangement

There are two vehicle accesses into the site, taken from Penalverne Drive (north) and Parc Wartha Crescent (south). The north access with Penalverne Drive is also understood to accommodate blue-light and service access.

### 4.3 Proposed Scheme

The proposed scheme is to construct a new Outpatient Department, totalling 903m<sup>2</sup> Gross Internal Area (GIA). Figure 10 shows a plan of the proposed development, alongside the proposed alterations to the car park and vehicle access arrangement.

Figure 10: Emerging Transport Proposals

The detailed plan can be seen more clearly in Appendix D, with a masterplan for the site located in Appendix E.

As illustrated above the proposals do not propose changes to the main points of access to the site from Penalverne Drive, Parc Wartha Crescent or St Clare Street. Vehicle and pedestrian access to the main hospital site will continue to be from Penalverne Drive, including blue light access.