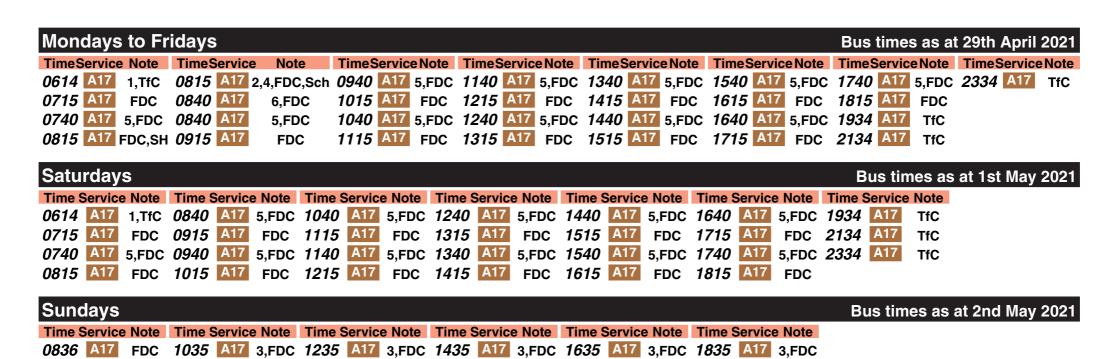

The bus stop located to adjacent to the main hospital entrance is served by Routes 8, 16, 16A, 347 and 18. Combined, these services provide regular hourly connections to St Ives, Pendeen, Heamoor. The bus stop located on Nancelverne is served by eight different bus routes. Of these, the higher frequency routes which operate two buses per hour or more include Routes 2, 8 and A17. A summary of these local bus services are presented in Table 1 and full timetables are included in Appendix B.

**Table 1: Local Bus Services** 

| Service | Route                                                 | Operator                     | Service<br>Frequency  | First<br>Arrival | Last<br>Departure |
|---------|-------------------------------------------------------|------------------------------|-----------------------|------------------|-------------------|
|         | Services from WCH B                                   | us Stop (adja                | cent to Penalvern     | e Entrance)      |                   |
| 8       | Long Rock – Penzance<br>– St Just (N-bound)           | Transport<br>for             | Mon-Sat,              | 07:50            | 17:55             |
| 8       | St Just – Penzance –<br>Long Rock (S-bound)           | Cornwall                     | 2 hours               | 08:47            | 18:51             |
| 16      | St Ives – Penzance –<br>Heamoor (N-bound)             | Transport<br>for<br>Cornwall | Mon-Sat,<br>Hourly    | 09:44            | 18:44             |
| 16A     | Heamoor – Penzance –<br>St Ives                       | Transport<br>for<br>Cornwall | Mon-Sat,<br>1 per day | 08:29            | -                 |
| 347     | Lamorna – Sheffield -<br>Penzance                     | West<br>Coast Taxi           | Mon-Fri,<br>2 per day | 09:47            | 12:38             |
| A17     | St Ives – Pendeen                                     | First<br>Kernow              | Mon-Sun,<br>30 mins   | 07:17            | 18:15             |
| A17     | Lower Boscawell –<br>Heamoor – Penzance<br>(S-bound)  | Transport<br>for<br>Cornwall | Mon-Fri,<br>5 per day | 00:45            | 22:52             |
| All     | Penzance – Heamoor –<br>Lower Boscawell (N-<br>bound) |                              |                       | 06:14            | 23:34             |
|         | Services from St Cla                                  | re Bus Stop o                | on Nancelverne (S     | E-bound)         |                   |
| 2       | Helston – Penzance                                    | Transport<br>for<br>Cornwall | Mon-Sat,<br>Hourly    | 09:54            | 18:54             |
| 8       | St Just – Penzance –<br>Long Rock                     | Transport<br>for<br>Cornwall | Mon-Sat,<br>2 hours   | 08:46            | 18:50             |
| A17     | Pendeen - St Ives                                     | First<br>Kernow              | Mon-Sun,<br>30 mins   | 07:03            | 18:33             |
|         | Services from St Cla                                  | re Bus Stop o                | n Nancelverne (N      | W-bound)         |                   |
| 8       | Long Rock – Penzance<br>– St Just                     | Transport<br>for<br>Cornwall | Mon-Sat,<br>2 Hours   | 07:50            | 17:55             |
| A17     | St Ives - Pendeen                                     | First<br>Kernow              | Mon-Sun,<br>30 mins   | 07:16            | 18:16             |

The bus stop located to adjacent to the main hospital entrance is served by Routes 8, 16, 16A, 347 and A17. Combined, these services provide regular hourly connections to St Ives, Pendeen, Heamoor. The bus stop located on Nancelverne is served by 8 different bus routes. Of these, the higher frequency routes which operate 2 buses per hour or more include Routes 2, 8 and A17. A summary of these local bus services are presented in Table 1 and full timetables are included in Appendix B.

Table 1: Local Bus Services

| Service | Route                                                 | Operator                     | Service<br>Frequency  | First<br>Arrival | Last<br>Departure |
|---------|-------------------------------------------------------|------------------------------|-----------------------|------------------|-------------------|
|         | Services from WCH B                                   | us Stop (adja                | cent to Penalverno    | Entrance)        |                   |
| 8       | Long Rock – Penzance –<br>St Just (N-bound)           | Transport<br>for             | Mon-Sat,              | 07:50            | 17:55             |
| 8       | St Just – Penzance –<br>Long Rock (S-bound)           | Cornwall                     | 2 hours               | 08:47            | 18:51             |
| 16      | St Ives – Penzance –<br>Heamoor (N-bound)             | Transport<br>for<br>Cornwall | Mon-Sat,<br>Hourly    | 09:44            | 18:44             |
| 16A     | Heamoor – Penzance – St<br>Ives                       |                              | Mon-Sat,<br>1 per day | 08:29            | -                 |
| 347     | Lamorna – Sheffield -<br>Penzance                     | West<br>Coast Taxi           | Mon-Fri,<br>2 per day | 09:47            | 12:38             |
| A17     | St Ives – Pendeen                                     | First<br>Kernow              | Mon-Sun,<br>30 mins   | 07:17            | 18:15             |
| A17     | Lower Boscawell –<br>Heamoor – Penzance (S-<br>bound) | Transport<br>for             | Mon-Fri,              | 00:45            | 22:52             |
| A17     | Penzance – Heamoor –<br>Lower Boscawell (N-<br>bound) | Cornwall                     | 5 per day             | 06:14            | 23:34             |
|         | Services from St Cla                                  | re Bus Stop o                | on Nancelverne (S     | E-bound)         |                   |
| 2       | Helston – Penzance                                    | Transport<br>for<br>Cornwall | Mon-Sat,<br>Hourly    | 09:54            | 18:54             |
| 8       | St Just – Penzance –<br>Long Rock                     | Transport<br>for<br>Cornwall | Mon-Sat,<br>2 hours   | 08:46            | 18:50             |
| A17     | Pendeen - St Ives                                     | First<br>Kernow              | Mon-Sun,<br>30 mins   | 07:03            | 18:33             |
|         | Services from St Clar                                 | re Bus Stop o                | n Nancelverne (N      | W-bound)         |                   |
| 8       | Long Rock – Penzance –<br>St Just                     | Transport<br>for<br>Cornwall | Mon-Sat,<br>2 Hours   | 07:50            | 17:55             |
| A17     | St Ives - Pendeen                                     | First<br>Kernow              | Mon-Sun,<br>30 mins   | 07:16            | 18:16             |