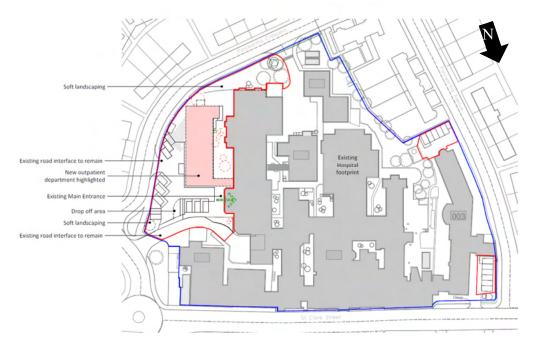

### 4.3 Proposed Scheme

The proposed scheme is to construct a new Outpatient Department, totalling 903m<sup>2</sup> Gross Internal Area (GIA). Figure 10 shows a plan of the proposed development, alongside the proposed alterations to the car park and vehicle access arrangement.

Figure 10: Emerging Transport Proposals

The detailed plan can be seen more clearly in Appendix D, with a masterplan for the site located in Appendix E.

As illustrated above the proposals do not propose changes to the main points of access to the site from Penalverne Drive, Parc Wartha Crescent or St Clare Street. Vehicle and pedestrian access to the main hospital site will continue to be from Penalverne Drive, including blue light access.