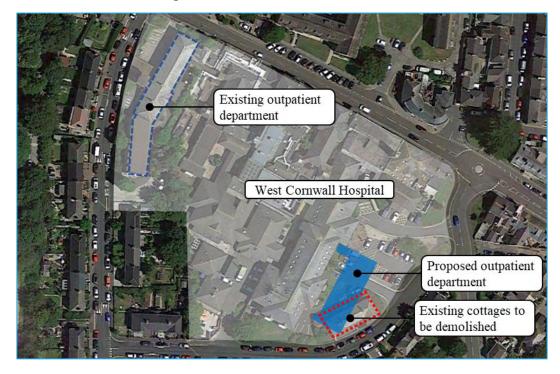

#### 3.1 The Site

The WCH site is located to the west of Penzance town centre, as shown in Figure 1.

Figure 1: Proposed Site Location Plan

The proposed development is located in the south-western portion of the of the wider WCH site. It is located west of Penalverne Drive and north of Parc Wartha Crescent, as shown in Figure 2.

Figure 2: Proposed Site Location Plan

The site is occupied by four cottages that will be demolished, car parking that will be re-provided within the wider WCH site, and cycle parking that will be relocated adjacent to the proposed development.