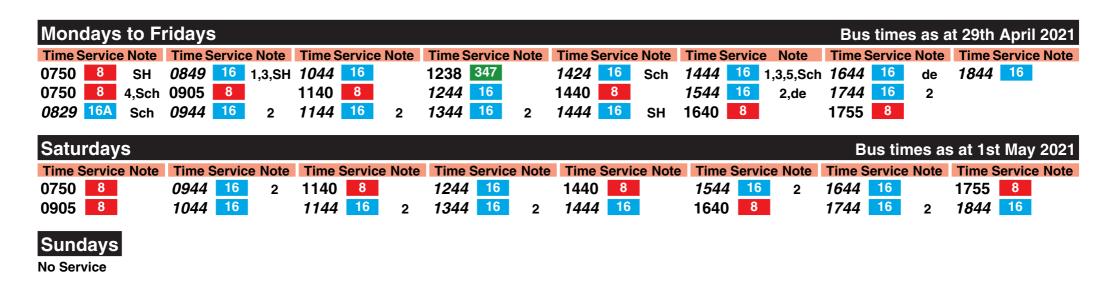

The bus stop located to adjacent to the main hospital entrance is served by Routes 8, 16, 16A, 347 and 18. Combined, these services provide regular hourly connections to St Ives, Pendeen, Heamoor. The bus stop located on Nancelverne is served by eight different bus routes. Of these, the higher frequency routes which operate two buses per hour or more include Routes 2, 8 and A17. A summary of these local bus services are presented in Table 1 and full timetables are included in Appendix B.

**Table 1: Local Bus Services** 

| Service | Route                                                 | Operator                     | Service<br>Frequency  | First<br>Arrival | Last<br>Departure |
|---------|-------------------------------------------------------|------------------------------|-----------------------|------------------|-------------------|
|         | Services from WCH B                                   | us Stop (adja                | cent to Penalvern     | e Entrance)      |                   |
| 8       | Long Rock – Penzance<br>– St Just (N-bound)           | Transport<br>for             | Mon-Sat,              | 07:50            | 17:55             |
| 8       | St Just – Penzance –<br>Long Rock (S-bound)           | Cornwall                     | 2 hours               | 08:47            | 18:51             |
| 16      | St Ives – Penzance –<br>Heamoor (N-bound)             | Transport<br>for<br>Cornwall | Mon-Sat,<br>Hourly    | 09:44            | 18:44             |
| 16A     | Heamoor – Penzance –<br>St Ives                       | Transport<br>for<br>Cornwall | Mon-Sat,<br>1 per day | 08:29            | -                 |
| 347     | Lamorna – Sheffield -<br>Penzance                     | West<br>Coast Taxi           | Mon-Fri,<br>2 per day | 09:47            | 12:38             |
| A17     | St Ives – Pendeen                                     | First<br>Kernow              | Mon-Sun,<br>30 mins   | 07:17            | 18:15             |
| A17     | Lower Boscawell –<br>Heamoor – Penzance<br>(S-bound)  | Transport<br>for<br>Cornwall | Mon-Fri,<br>5 per day | 00:45            | 22:52             |
| All     | Penzance – Heamoor –<br>Lower Boscawell (N-<br>bound) |                              |                       | 06:14            | 23:34             |
|         | Services from St Cla                                  | re Bus Stop o                | on Nancelverne (S     | E-bound)         |                   |
| 2       | Helston – Penzance                                    | Transport<br>for<br>Cornwall | Mon-Sat,<br>Hourly    | 09:54            | 18:54             |
| 8       | St Just – Penzance –<br>Long Rock                     | Transport<br>for<br>Cornwall | Mon-Sat,<br>2 hours   | 08:46            | 18:50             |
| A17     | Pendeen - St Ives                                     | First<br>Kernow              | Mon-Sun,<br>30 mins   | 07:03            | 18:33             |
|         | Services from St Cla                                  | re Bus Stop o                | n Nancelverne (N      | W-bound)         |                   |
| 8       | Long Rock – Penzance<br>– St Just                     | Transport<br>for<br>Cornwall | Mon-Sat,<br>2 Hours   | 07:50            | 17:55             |
| A17     | St Ives - Pendeen                                     | First<br>Kernow              | Mon-Sun,<br>30 mins   | 07:16            | 18:16             |

The bus stop located to adjacent to the main hospital entrance is served by Routes 8, 16, 16A, 347 and A17. Combined, these services provide regular hourly connections to St Ives, Pendeen, Heamoor. The bus stop located on Nancelverne is served by 8 different bus routes. Of these, the higher frequency routes which operate 2 buses per hour or more include Routes 2, 8 and A17. A summary of these local bus services are presented in Table 1 and full timetables are included in Appendix B.

Table 1: Local Bus Services

| Service | Route                                                 | Operator                     | Service<br>Frequency  | First<br>Arrival | Last<br>Departure |
|---------|-------------------------------------------------------|------------------------------|-----------------------|------------------|-------------------|
|         | Services from WCH B                                   | us Stop (adja                | cent to Penalverno    | Entrance)        |                   |
| 8       | Long Rock – Penzance –<br>St Just (N-bound)           | Transport<br>for             | Mon-Sat,              | 07:50            | 17:55             |
| 8       | St Just – Penzance –<br>Long Rock (S-bound)           | Cornwall                     | 2 hours               | 08:47            | 18:51             |
| 16      | St Ives – Penzance –<br>Heamoor (N-bound)             | Transport<br>for<br>Cornwall | Mon-Sat,<br>Hourly    | 09:44            | 18:44             |
| 16A     | Heamoor – Penzance – St<br>Ives                       |                              | Mon-Sat,<br>1 per day | 08:29            | -                 |
| 347     | Lamorna – Sheffield -<br>Penzance                     | West<br>Coast Taxi           | Mon-Fri,<br>2 per day | 09:47            | 12:38             |
| A17     | St Ives – Pendeen                                     | First<br>Kernow              | Mon-Sun,<br>30 mins   | 07:17            | 18:15             |
| A17     | Lower Boscawell –<br>Heamoor – Penzance (S-<br>bound) | Transport<br>for             | Mon-Fri,              | 00:45            | 22:52             |
| A17     | Penzance – Heamoor –<br>Lower Boscawell (N-<br>bound) | Cornwall                     | 5 per day             | 06:14            | 23:34             |
|         | Services from St Cla                                  | re Bus Stop o                | on Nancelverne (S     | E-bound)         |                   |
| 2       | Helston – Penzance                                    | Transport<br>for<br>Cornwall | Mon-Sat,<br>Hourly    | 09:54            | 18:54             |
| 8       | St Just – Penzance –<br>Long Rock                     | Transport<br>for<br>Cornwall | Mon-Sat,<br>2 hours   | 08:46            | 18:50             |
| A17     | Pendeen - St Ives                                     | First<br>Kernow              | Mon-Sun,<br>30 mins   | 07:03            | 18:33             |
|         | Services from St Clar                                 | re Bus Stop o                | n Nancelverne (N      | W-bound)         |                   |
| 8       | Long Rock – Penzance –<br>St Just                     | Transport<br>for<br>Cornwall | Mon-Sat,<br>2 Hours   | 07:50            | 17:55             |
| A17     | St Ives - Pendeen                                     | First<br>Kernow              | Mon-Sun,<br>30 mins   | 07:16            | 18:16             |