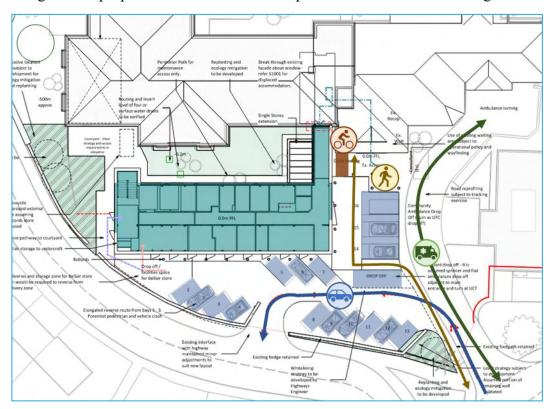

### 4.3 Proposed Scheme

The proposed scheme is to construct a new Outpatient Department, totalling 903m<sup>2</sup> Gross Internal Area (GIA). Figure 10 shows a plan of the proposed development, alongside the proposed alterations to the car park and vehicle access arrangement.

Figure 10: Emerging Transport Proposals

The detailed plan can be seen more clearly in Appendix D, with a masterplan for the site located in Appendix E.

As illustrated above the proposals do not propose changes to the main points of access to the site from Penalverne Drive, Parc Wartha Crescent or St Clare Street. Vehicle and pedestrian access to the main hospital site will continue to be from Penalverne Drive, including blue light access.