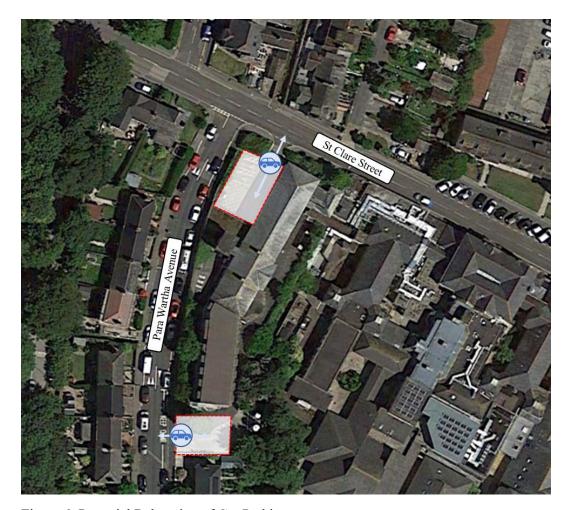

#### 3.1 The Site

The WCH site is located to the west of Penzance town centre, as shown in Figure 1.

Figure 1: Proposed Site Location Plan

The proposed development is located in the south-western portion of the of the wider WCH site. It is located west of Penalverne Drive and north of Parc Wartha Crescent, as shown in Figure 2.

Figure 2: Proposed Site Location Plan

The site is occupied by four cottages that will be demolished, car parking that will be re-provided within the wider WCH site, and cycle parking that will be relocated adjacent to the proposed development.