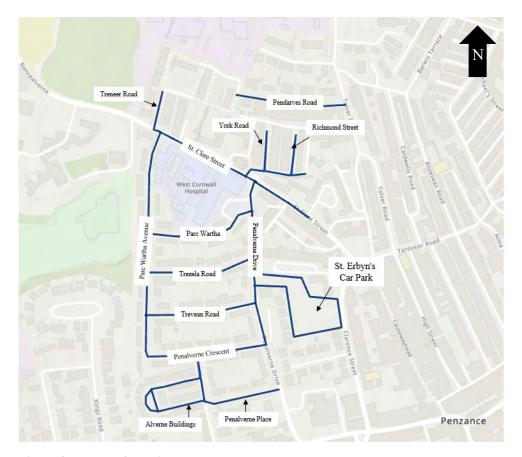

To determine the extent to which public car parking around the site is used, a car parking beat survey was undertaken on Tuesday 4<sup>th</sup> October 2021. The extent of the survey was agreed with Cornwall Council and covered all roads within a 200m radius of the site, including St Erbyn's car park. The extent of the survey is shown in Figure 8.

Figure 8: Extent of parking beat survey

Parking was surveyed on the roads shown in Figure 8 every hour between 8am and 5pm. The results of the car parking beat survey are summarised in Table 2, with full results in Appendix C. This shows that there is spare parking capacity across the area, with 259 of the 650 parking spaces surveyed (40%) not being occupied at the busiest time of the day (1pm). It should be noted that at the time of the survey approximately 67 spaces in the St Erbyn's car park were closed off to allow for a vaccination clinic, and the results reflect this temporary lower capacity.