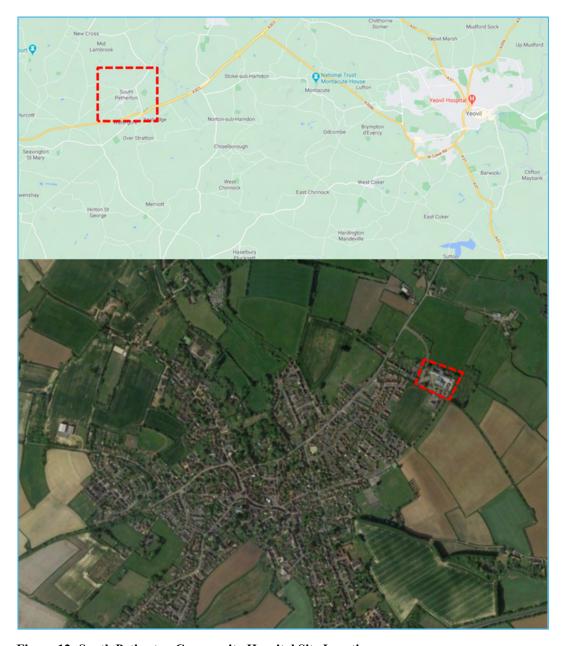

Following an audit of the South Petherton Community Hospital, it is considered that West Cornwall Hospital is more accessible by sustainable modes of transport. As shown in Figure 12, South Petherton Community Hospital is located on the north-eastern edge of a large village in a predominately rural area of South Somerset. It is therefore likely that the traffic impacts of the proposed development will be over-estimated, providing for a robust traffic impact assessment.

Figure 12: South Petherton Community Hospital Site Location

The vehicle trip rates for South Petherton Community Hospital are set out in Table 5 and the full TRICS output can be found in Appendix F.

Table 5: South Petherton Community Hospital Vehicle Trip Rates (per 100m²)