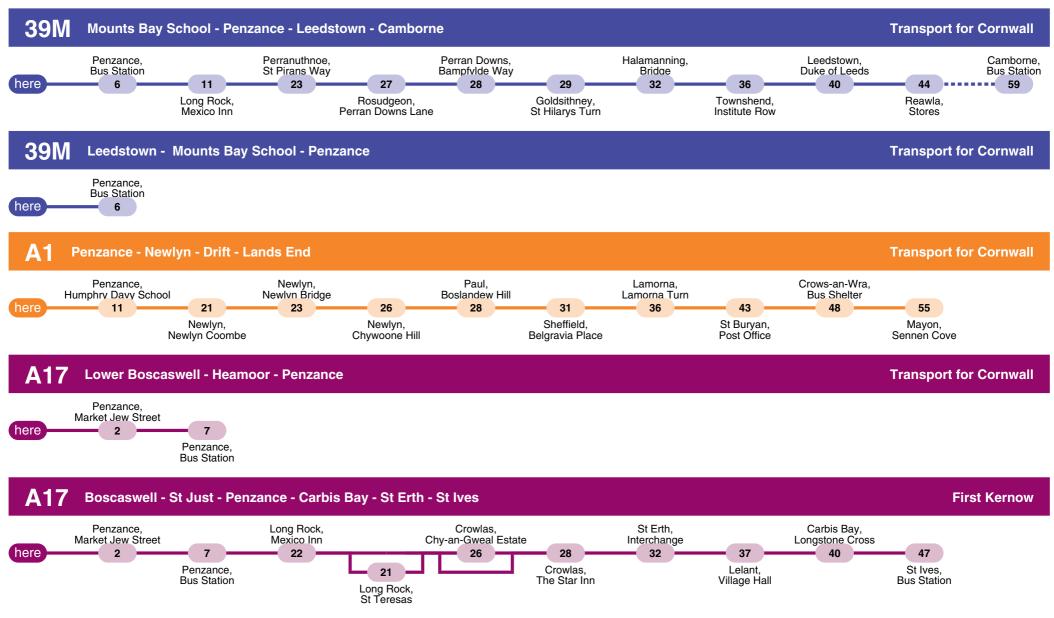

The bus stop located to adjacent to the main hospital entrance is served by Routes 8, 16, 16A, 347 and 18. Combined, these services provide regular hourly connections to St Ives, Pendeen, Heamoor. The bus stop located on Nancelverne is served by eight different bus routes. Of these, the higher frequency routes which operate two buses per hour or more include Routes 2, 8 and A17. A summary of these local bus services are presented in Table 1 and full timetables are included in Appendix B.

**Table 1: Local Bus Services** 

| Service | Route                                                 | Operator                     | Service<br>Frequency  | First<br>Arrival | Last<br>Departure |
|---------|-------------------------------------------------------|------------------------------|-----------------------|------------------|-------------------|
|         | Services from WCH B                                   | us Stop (adja                | cent to Penalvern     | e Entrance)      |                   |
| 8       | Long Rock – Penzance<br>– St Just (N-bound)           | Transport<br>for             | Mon-Sat,              | 07:50            | 17:55             |
| 8       | St Just – Penzance –<br>Long Rock (S-bound)           | Cornwall                     | 2 hours               | 08:47            | 18:51             |
| 16      | St Ives – Penzance –<br>Heamoor (N-bound)             | Transport<br>for<br>Cornwall | Mon-Sat,<br>Hourly    | 09:44            | 18:44             |
| 16A     | Heamoor – Penzance –<br>St Ives                       | Transport<br>for<br>Cornwall | Mon-Sat,<br>1 per day | 08:29            | -                 |
| 347     | Lamorna – Sheffield -<br>Penzance                     | West<br>Coast Taxi           | Mon-Fri,<br>2 per day | 09:47            | 12:38             |
| A17     | St Ives – Pendeen                                     | First<br>Kernow              | Mon-Sun,<br>30 mins   | 07:17            | 18:15             |
| A17     | Lower Boscawell –<br>Heamoor – Penzance<br>(S-bound)  | Transport<br>for<br>Cornwall | Mon-Fri,<br>5 per day | 00:45            | 22:52             |
| All     | Penzance – Heamoor –<br>Lower Boscawell (N-<br>bound) |                              |                       | 06:14            | 23:34             |
|         | Services from St Cla                                  | re Bus Stop o                | on Nancelverne (S     | E-bound)         |                   |
| 2       | Helston – Penzance                                    | Transport<br>for<br>Cornwall | Mon-Sat,<br>Hourly    | 09:54            | 18:54             |
| 8       | St Just – Penzance –<br>Long Rock                     | Transport<br>for<br>Cornwall | Mon-Sat,<br>2 hours   | 08:46            | 18:50             |
| A17     | Pendeen - St Ives                                     | First<br>Kernow              | Mon-Sun,<br>30 mins   | 07:03            | 18:33             |
|         | Services from St Cla                                  | re Bus Stop o                | n Nancelverne (N      | W-bound)         |                   |
| 8       | Long Rock – Penzance<br>– St Just                     | Transport<br>for<br>Cornwall | Mon-Sat,<br>2 Hours   | 07:50            | 17:55             |
| A17     | St Ives - Pendeen                                     | First<br>Kernow              | Mon-Sun,<br>30 mins   | 07:16            | 18:16             |