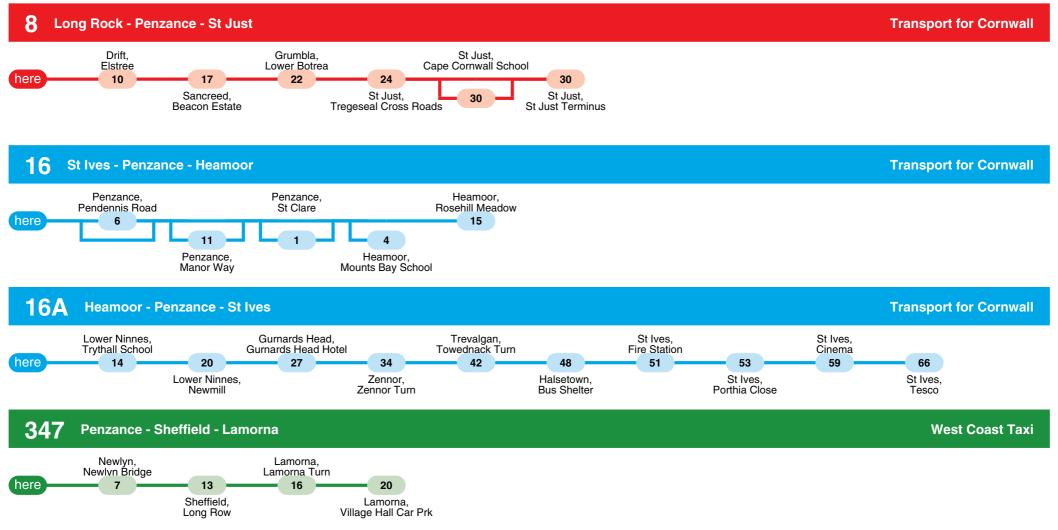

The bus stop located to adjacent to the main hospital entrance is served by Routes 8, 16, 16A, 347 and 18. Combined, these services provide regular hourly connections to St Ives, Pendeen, Heamoor. The bus stop located on Nancelverne is served by eight different bus routes. Of these, the higher frequency routes which operate two buses per hour or more include Routes 2, 8 and A17. A summary of these local bus services are presented in Table 1 and full timetables are included in Appendix B.

**Table 1: Local Bus Services** 

| Service | Route                                                 | Operator                     | Service<br>Frequency  | First<br>Arrival | Last<br>Departure |
|---------|-------------------------------------------------------|------------------------------|-----------------------|------------------|-------------------|
|         | Services from WCH B                                   | us Stop (adja                | cent to Penalvern     | e Entrance)      |                   |
| 8       | Long Rock – Penzance<br>– St Just (N-bound)           | Transport<br>for             | Mon-Sat,              | 07:50            | 17:55             |
| 8       | St Just – Penzance –<br>Long Rock (S-bound)           | Cornwall                     | 2 hours               | 08:47            | 18:51             |
| 16      | St Ives – Penzance –<br>Heamoor (N-bound)             | Transport<br>for<br>Cornwall | Mon-Sat,<br>Hourly    | 09:44            | 18:44             |
| 16A     | Heamoor – Penzance –<br>St Ives                       | Transport<br>for<br>Cornwall | Mon-Sat,<br>1 per day | 08:29            | -                 |
| 347     | Lamorna – Sheffield -<br>Penzance                     | West<br>Coast Taxi           | Mon-Fri,<br>2 per day | 09:47            | 12:38             |
| A17     | St Ives – Pendeen                                     | First<br>Kernow              | Mon-Sun,<br>30 mins   | 07:17            | 18:15             |
| A17     | Lower Boscawell –<br>Heamoor – Penzance<br>(S-bound)  | Transport<br>for<br>Cornwall | Mon-Fri,<br>5 per day | 00:45            | 22:52             |
| All     | Penzance – Heamoor –<br>Lower Boscawell (N-<br>bound) |                              |                       | 06:14            | 23:34             |
|         | Services from St Cla                                  | re Bus Stop o                | on Nancelverne (S     | E-bound)         |                   |
| 2       | Helston – Penzance                                    | Transport<br>for<br>Cornwall | Mon-Sat,<br>Hourly    | 09:54            | 18:54             |
| 8       | St Just – Penzance –<br>Long Rock                     | Transport<br>for<br>Cornwall | Mon-Sat,<br>2 hours   | 08:46            | 18:50             |
| A17     | Pendeen - St Ives                                     | First<br>Kernow              | Mon-Sun,<br>30 mins   | 07:03            | 18:33             |
|         | Services from St Cla                                  | re Bus Stop o                | n Nancelverne (N      | W-bound)         |                   |
| 8       | Long Rock – Penzance<br>– St Just                     | Transport<br>for<br>Cornwall | Mon-Sat,<br>2 Hours   | 07:50            | 17:55             |
| A17     | St Ives - Pendeen                                     | First<br>Kernow              | Mon-Sun,<br>30 mins   | 07:16            | 18:16             |

The bus stop located to adjacent to the main hospital entrance is served by Routes 8, 16, 16A, 347 and A17. Combined, these services provide regular hourly connections to St Ives, Pendeen, Heamoor. The bus stop located on Nancelverne is served by 8 different bus routes. Of these, the higher frequency routes which operate 2 buses per hour or more include Routes 2, 8 and A17. A summary of these local bus services are presented in Table 1 and full timetables are included in Appendix B.

Table 1: Local Bus Services

| Service | Route                                                 | Operator                     | Service<br>Frequency  | First<br>Arrival | Last<br>Departure |
|---------|-------------------------------------------------------|------------------------------|-----------------------|------------------|-------------------|
|         | Services from WCH B                                   | us Stop (adja                | cent to Penalverno    | Entrance)        |                   |
| 8       | Long Rock – Penzance –<br>St Just (N-bound)           | Transport<br>for             | Mon-Sat,              | 07:50            | 17:55             |
| 8       | St Just – Penzance –<br>Long Rock (S-bound)           | Cornwall                     | 2 hours               | 08:47            | 18:51             |
| 16      | St Ives – Penzance –<br>Heamoor (N-bound)             | Transport<br>for<br>Cornwall | Mon-Sat,<br>Hourly    | 09:44            | 18:44             |
| 16A     | Heamoor – Penzance – St<br>Ives                       |                              | Mon-Sat,<br>1 per day | 08:29            | -                 |
| 347     | Lamorna – Sheffield -<br>Penzance                     | West<br>Coast Taxi           | Mon-Fri,<br>2 per day | 09:47            | 12:38             |
| A17     | St Ives – Pendeen                                     | First<br>Kernow              | Mon-Sun,<br>30 mins   | 07:17            | 18:15             |
| A17     | Lower Boscawell –<br>Heamoor – Penzance (S-<br>bound) | Transport<br>for             | Mon-Fri,              | 00:45            | 22:52             |
| A17     | Penzance – Heamoor –<br>Lower Boscawell (N-<br>bound) | Cornwall                     | 5 per day             | 06:14            | 23:34             |
|         | Services from St Cla                                  | re Bus Stop o                | on Nancelverne (S     | E-bound)         |                   |
| 2       | Helston – Penzance                                    | Transport<br>for<br>Cornwall | Mon-Sat,<br>Hourly    | 09:54            | 18:54             |
| 8       | St Just – Penzance –<br>Long Rock                     | Transport<br>for<br>Cornwall | Mon-Sat,<br>2 hours   | 08:46            | 18:50             |
| A17     | Pendeen - St Ives                                     | First<br>Kernow              | Mon-Sun,<br>30 mins   | 07:03            | 18:33             |
|         | Services from St Clar                                 | re Bus Stop o                | n Nancelverne (N      | W-bound)         |                   |
| 8       | Long Rock – Penzance –<br>St Just                     | Transport<br>for<br>Cornwall | Mon-Sat,<br>2 Hours   | 07:50            | 17:55             |
| A17     | St Ives - Pendeen                                     | First<br>Kernow              | Mon-Sun,<br>30 mins   | 07:16            | 18:16             |