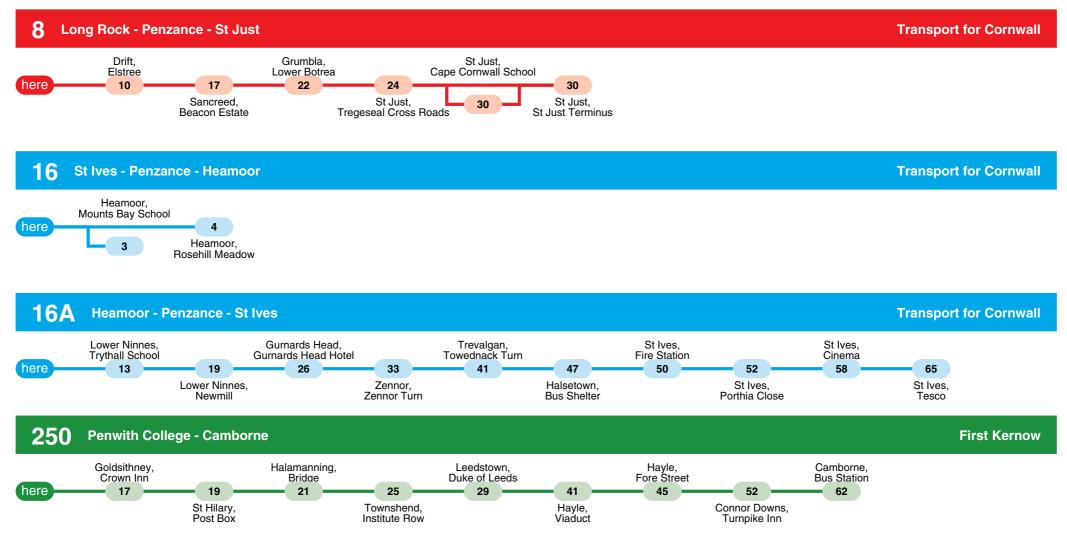

The bus stop located to adjacent to the main hospital entrance is served by Routes 8, 16, 16A, 347 and 18. Combined, these services provide regular hourly connections to St Ives, Pendeen, Heamoor. The bus stop located on Nancelverne is served by eight different bus routes. Of these, the higher frequency routes which operate two buses per hour or more include Routes 2, 8 and A17. A summary of these local bus services are presented in Table 1 and full timetables are included in Appendix B.

**Table 1: Local Bus Services** 

| Service | Route                                                 | Operator                     | Service<br>Frequency  | First<br>Arrival | Last<br>Departure |
|---------|-------------------------------------------------------|------------------------------|-----------------------|------------------|-------------------|
|         | Services from WCH B                                   | us Stop (adja                | cent to Penalvern     | e Entrance)      |                   |
| 8       | Long Rock – Penzance<br>– St Just (N-bound)           | Transport<br>for             | Mon-Sat,              | 07:50            | 17:55             |
| 8       | St Just – Penzance –<br>Long Rock (S-bound)           | Cornwall                     | 2 hours               | 08:47            | 18:51             |
| 16      | St Ives – Penzance –<br>Heamoor (N-bound)             | Transport<br>for<br>Cornwall | Mon-Sat,<br>Hourly    | 09:44            | 18:44             |
| 16A     | Heamoor – Penzance –<br>St Ives                       | Transport<br>for<br>Cornwall | Mon-Sat,<br>1 per day | 08:29            | -                 |
| 347     | Lamorna – Sheffield -<br>Penzance                     | West<br>Coast Taxi           | Mon-Fri,<br>2 per day | 09:47            | 12:38             |
| A17     | St Ives – Pendeen                                     | First<br>Kernow              | Mon-Sun,<br>30 mins   | 07:17            | 18:15             |
| A17     | Lower Boscawell –<br>Heamoor – Penzance<br>(S-bound)  | Transport<br>for<br>Cornwall | Mon-Fri,<br>5 per day | 00:45            | 22:52             |
| All     | Penzance – Heamoor –<br>Lower Boscawell (N-<br>bound) |                              |                       | 06:14            | 23:34             |
|         | Services from St Cla                                  | re Bus Stop o                | on Nancelverne (S     | E-bound)         |                   |
| 2       | Helston – Penzance                                    | Transport<br>for<br>Cornwall | Mon-Sat,<br>Hourly    | 09:54            | 18:54             |
| 8       | St Just – Penzance –<br>Long Rock                     | Transport<br>for<br>Cornwall | Mon-Sat,<br>2 hours   | 08:46            | 18:50             |
| A17     | Pendeen - St Ives                                     | First<br>Kernow              | Mon-Sun,<br>30 mins   | 07:03            | 18:33             |
|         | Services from St Cla                                  | re Bus Stop o                | n Nancelverne (N      | W-bound)         |                   |
| 8       | Long Rock – Penzance<br>– St Just                     | Transport<br>for<br>Cornwall | Mon-Sat,<br>2 Hours   | 07:50            | 17:55             |
| A17     | St Ives - Pendeen                                     | First<br>Kernow              | Mon-Sun,<br>30 mins   | 07:16            | 18:16             |

The bus stop located to adjacent to the main hospital entrance is served by Routes 8, 16, 16A, 347 and A17. Combined, these services provide regular hourly connections to St Ives, Pendeen, Heamoor. The bus stop located on Nancelverne is served by 8 different bus routes. Of these, the higher frequency routes which operate 2 buses per hour or more include Routes 2, 8 and A17. A summary of these local bus services are presented in Table 1 and full timetables are included in Appendix B.

Table 1: Local Bus Services

| Service | Route                                                 | Operator                     | Service<br>Frequency  | First<br>Arrival | Last<br>Departure |
|---------|-------------------------------------------------------|------------------------------|-----------------------|------------------|-------------------|
|         | Services from WCH B                                   | us Stop (adja                | cent to Penalverno    | Entrance)        |                   |
| 8       | Long Rock – Penzance –<br>St Just (N-bound)           | Transport<br>for             | Mon-Sat,              | 07:50            | 17:55             |
| 8       | St Just – Penzance –<br>Long Rock (S-bound)           | Cornwall                     | 2 hours               | 08:47            | 18:51             |
| 16      | St Ives – Penzance –<br>Heamoor (N-bound)             | Transport<br>for<br>Cornwall | Mon-Sat,<br>Hourly    | 09:44            | 18:44             |
| 16A     | Heamoor – Penzance – St<br>Ives                       |                              | Mon-Sat,<br>1 per day | 08:29            | -                 |
| 347     | Lamorna – Sheffield -<br>Penzance                     | West<br>Coast Taxi           | Mon-Fri,<br>2 per day | 09:47            | 12:38             |
| A17     | St Ives – Pendeen                                     | First<br>Kernow              | Mon-Sun,<br>30 mins   | 07:17            | 18:15             |
| A17     | Lower Boscawell –<br>Heamoor – Penzance (S-<br>bound) | Transport<br>for             | Mon-Fri,              | 00:45            | 22:52             |
| A17     | Penzance – Heamoor –<br>Lower Boscawell (N-<br>bound) | Cornwall                     | 5 per day             | 06:14            | 23:34             |
|         | Services from St Cla                                  | re Bus Stop o                | on Nancelverne (S     | E-bound)         |                   |
| 2       | Helston – Penzance                                    | Transport<br>for<br>Cornwall | Mon-Sat,<br>Hourly    | 09:54            | 18:54             |
| 8       | St Just – Penzance –<br>Long Rock                     | Transport<br>for<br>Cornwall | Mon-Sat,<br>2 hours   | 08:46            | 18:50             |
| A17     | Pendeen - St Ives                                     | First<br>Kernow              | Mon-Sun,<br>30 mins   | 07:03            | 18:33             |
|         | Services from St Clar                                 | re Bus Stop o                | n Nancelverne (N      | W-bound)         |                   |
| 8       | Long Rock – Penzance –<br>St Just                     | Transport<br>for<br>Cornwall | Mon-Sat,<br>2 Hours   | 07:50            | 17:55             |
| A17     | St Ives - Pendeen                                     | First<br>Kernow              | Mon-Sun,<br>30 mins   | 07:16            | 18:16             |