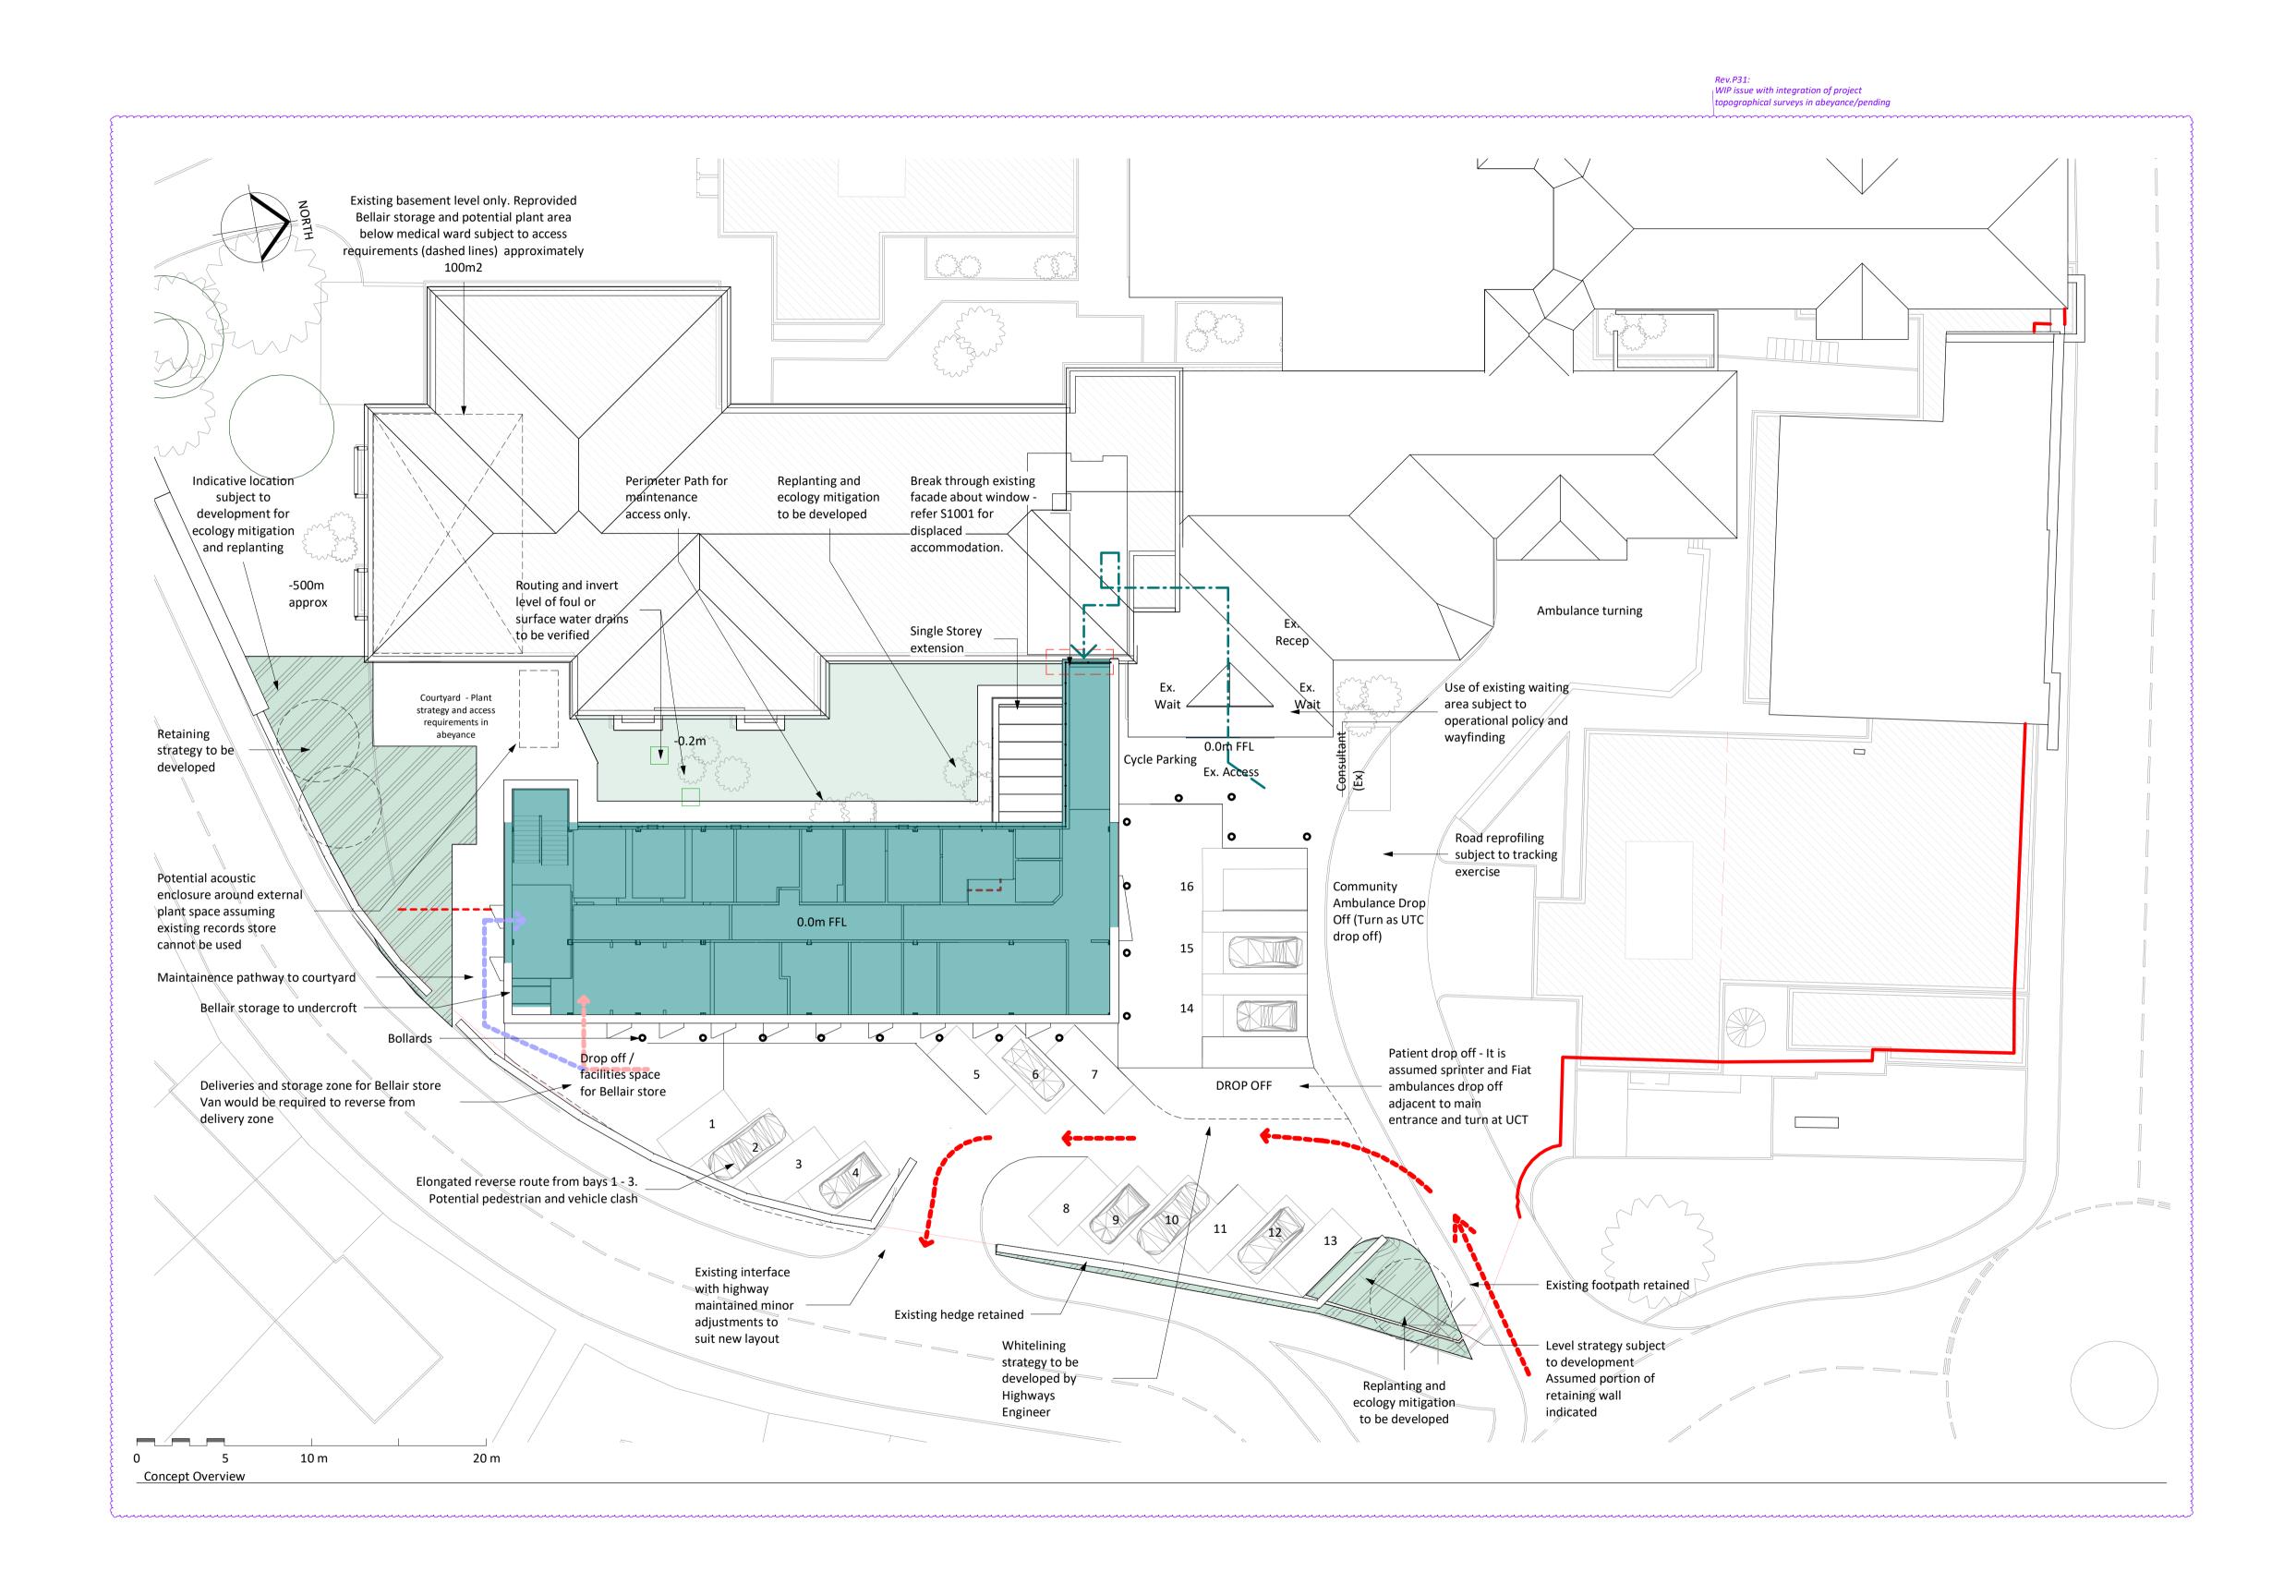

#### 1.3 Development Proposals

The emerging Concept Overview is presented in Figure 2 below and included in Appendix A.

Figure 2: Concept Overview

The proposed outpatient department building will have two storeys and an approximate floor area of 975m<sup>2</sup> Gross Internal Area (GIA). A new link corridor will be introduced between the proposed development and the existing main hospital building.

The existing car and cycling parking arrangements will be amended to facilitate the siting of the proposed development. As discussed further in Section 4.4, no net loss in car parking is proposed across the wider WCH. Alterations to the existing vehicle accesses and internal circulation roads are also proposed.