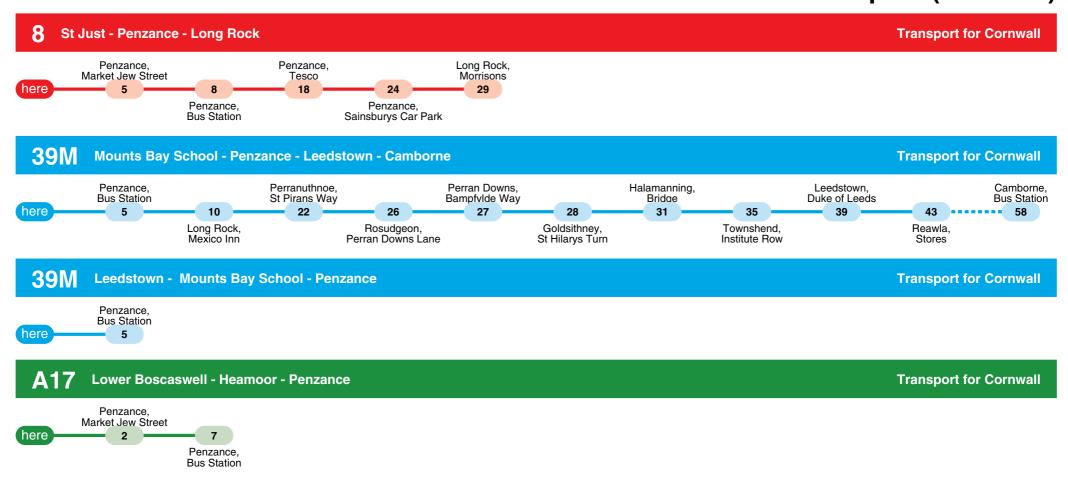

The bus stop located to adjacent to the main hospital entrance is served by Routes 8, 16, 16A, 347 and 18. Combined, these services provide regular hourly connections to St Ives, Pendeen, Heamoor. The bus stop located on Nancelverne is served by eight different bus routes. Of these, the higher frequency routes which operate two buses per hour or more include Routes 2, 8 and A17. A summary of these local bus services are presented in Table 1 and full timetables are included in Appendix B.

**Table 1: Local Bus Services** 

| Service | Route                                                 | Operator                     | Service<br>Frequency  | First<br>Arrival | Last<br>Departure |
|---------|-------------------------------------------------------|------------------------------|-----------------------|------------------|-------------------|
|         | Services from WCH B                                   | us Stop (adja                | cent to Penalvern     | e Entrance)      |                   |
| 8       | Long Rock – Penzance<br>– St Just (N-bound)           | Transport<br>for             | Mon-Sat,              | 07:50            | 17:55             |
| 8       | St Just – Penzance –<br>Long Rock (S-bound)           | Cornwall                     | 2 hours               | 08:47            | 18:51             |
| 16      | St Ives – Penzance –<br>Heamoor (N-bound)             | Transport<br>for<br>Cornwall | Mon-Sat,<br>Hourly    | 09:44            | 18:44             |
| 16A     | Heamoor – Penzance –<br>St Ives                       | Transport<br>for<br>Cornwall | Mon-Sat,<br>1 per day | 08:29            | -                 |
| 347     | Lamorna – Sheffield -<br>Penzance                     | West<br>Coast Taxi           | Mon-Fri,<br>2 per day | 09:47            | 12:38             |
| A17     | St Ives – Pendeen                                     | First<br>Kernow              | Mon-Sun,<br>30 mins   | 07:17            | 18:15             |
| A17     | Lower Boscawell –<br>Heamoor – Penzance<br>(S-bound)  | Transport<br>for<br>Cornwall | Mon-Fri,<br>5 per day | 00:45            | 22:52             |
| All     | Penzance – Heamoor –<br>Lower Boscawell (N-<br>bound) |                              |                       | 06:14            | 23:34             |
|         | Services from St Cla                                  | re Bus Stop o                | on Nancelverne (S     | E-bound)         |                   |
| 2       | Helston – Penzance                                    | Transport<br>for<br>Cornwall | Mon-Sat,<br>Hourly    | 09:54            | 18:54             |
| 8       | St Just – Penzance –<br>Long Rock                     | Transport<br>for<br>Cornwall | Mon-Sat,<br>2 hours   | 08:46            | 18:50             |
| A17     | Pendeen - St Ives                                     | First<br>Kernow              | Mon-Sun,<br>30 mins   | 07:03            | 18:33             |
|         | Services from St Cla                                  | re Bus Stop o                | n Nancelverne (N      | W-bound)         |                   |
| 8       | Long Rock – Penzance<br>– St Just                     | Transport<br>for<br>Cornwall | Mon-Sat,<br>2 Hours   | 07:50            | 17:55             |
| A17     | St Ives - Pendeen                                     | First<br>Kernow              | Mon-Sun,<br>30 mins   | 07:16            | 18:16             |

The bus stop located to adjacent to the main hospital entrance is served by Routes 8, 16, 16A, 347 and A17. Combined, these services provide regular hourly connections to St Ives, Pendeen, Heamoor. The bus stop located on Nancelverne is served by 8 different bus routes. Of these, the higher frequency routes which operate 2 buses per hour or more include Routes 2, 8 and A17. A summary of these local bus services are presented in Table 1 and full timetables are included in Appendix B.

Table 1: Local Bus Services

| Service | Route                                                 | Operator                     | Service<br>Frequency  | First<br>Arrival | Last<br>Departure |
|---------|-------------------------------------------------------|------------------------------|-----------------------|------------------|-------------------|
|         | Services from WCH B                                   | us Stop (adja                | cent to Penalverno    | Entrance)        |                   |
| 8       | Long Rock – Penzance –<br>St Just (N-bound)           | Transport<br>for             | Mon-Sat,              | 07:50            | 17:55             |
| 8       | St Just – Penzance –<br>Long Rock (S-bound)           | Cornwall                     | 2 hours               | 08:47            | 18:51             |
| 16      | St Ives – Penzance –<br>Heamoor (N-bound)             | Transport<br>for<br>Cornwall | Mon-Sat,<br>Hourly    | 09:44            | 18:44             |
| 16A     | Heamoor – Penzance – St<br>Ives                       |                              | Mon-Sat,<br>1 per day | 08:29            | -                 |
| 347     | Lamorna – Sheffield -<br>Penzance                     | West<br>Coast Taxi           | Mon-Fri,<br>2 per day | 09:47            | 12:38             |
| A17     | St Ives – Pendeen                                     | First<br>Kernow              | Mon-Sun,<br>30 mins   | 07:17            | 18:15             |
| A17     | Lower Boscawell –<br>Heamoor – Penzance (S-<br>bound) | Transport<br>for             | Mon-Fri,              | 00:45            | 22:52             |
| A17     | Penzance – Heamoor –<br>Lower Boscawell (N-<br>bound) | Cornwall                     | 5 per day             | 06:14            | 23:34             |
|         | Services from St Cla                                  | re Bus Stop o                | on Nancelverne (S     | E-bound)         |                   |
| 2       | Helston – Penzance                                    | Transport<br>for<br>Cornwall | Mon-Sat,<br>Hourly    | 09:54            | 18:54             |
| 8       | St Just – Penzance –<br>Long Rock                     | Transport<br>for<br>Cornwall | Mon-Sat,<br>2 hours   | 08:46            | 18:50             |
| A17     | Pendeen - St Ives                                     | First<br>Kernow              | Mon-Sun,<br>30 mins   | 07:03            | 18:33             |
|         | Services from St Clar                                 | re Bus Stop o                | n Nancelverne (N      | W-bound)         |                   |
| 8       | Long Rock – Penzance –<br>St Just                     | Transport<br>for<br>Cornwall | Mon-Sat,<br>2 Hours   | 07:50            | 17:55             |
| A17     | St Ives - Pendeen                                     | First<br>Kernow              | Mon-Sun,<br>30 mins   | 07:16            | 18:16             |