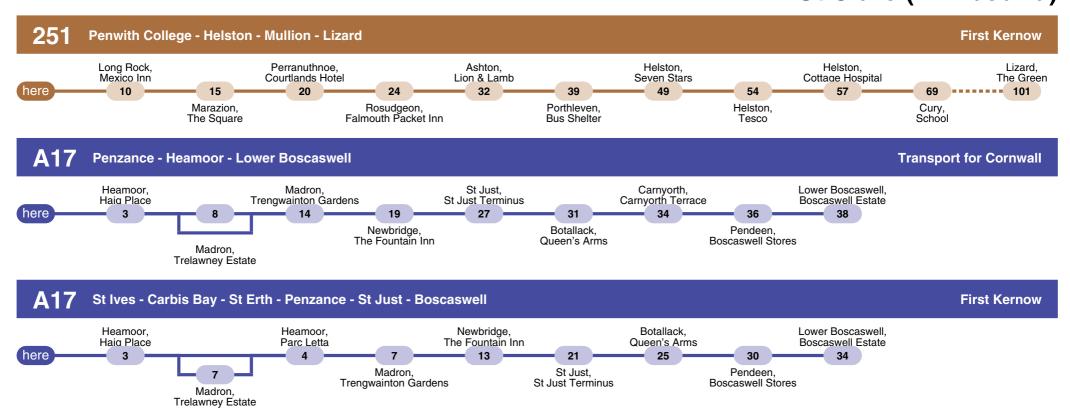

The bus stop located to adjacent to the main hospital entrance is served by Routes 8, 16, 16A, 347 and 18. Combined, these services provide regular hourly connections to St Ives, Pendeen, Heamoor. The bus stop located on Nancelverne is served by eight different bus routes. Of these, the higher frequency routes which operate two buses per hour or more include Routes 2, 8 and A17. A summary of these local bus services are presented in Table 1 and full timetables are included in Appendix B.

**Table 1: Local Bus Services** 

| Service | Route                                                 | Operator                     | Service<br>Frequency  | First<br>Arrival | Last<br>Departure |
|---------|-------------------------------------------------------|------------------------------|-----------------------|------------------|-------------------|
|         | Services from WCH B                                   | us Stop (adja                | cent to Penalvern     | e Entrance)      |                   |
| 8       | Long Rock – Penzance<br>– St Just (N-bound)           | Transport<br>for             | Mon-Sat,              | 07:50            | 17:55             |
| 8       | St Just – Penzance –<br>Long Rock (S-bound)           | Cornwall                     | 2 hours               | 08:47            | 18:51             |
| 16      | St Ives – Penzance –<br>Heamoor (N-bound)             | Transport<br>for<br>Cornwall | Mon-Sat,<br>Hourly    | 09:44            | 18:44             |
| 16A     | Heamoor – Penzance –<br>St Ives                       | Transport<br>for<br>Cornwall | Mon-Sat,<br>1 per day | 08:29            | -                 |
| 347     | Lamorna – Sheffield -<br>Penzance                     | West<br>Coast Taxi           | Mon-Fri,<br>2 per day | 09:47            | 12:38             |
| A17     | St Ives – Pendeen                                     | First<br>Kernow              | Mon-Sun,<br>30 mins   | 07:17            | 18:15             |
| A17     | Lower Boscawell –<br>Heamoor – Penzance<br>(S-bound)  | Transport<br>for<br>Cornwall | Mon-Fri,<br>5 per day | 00:45            | 22:52             |
| All     | Penzance – Heamoor –<br>Lower Boscawell (N-<br>bound) |                              |                       | 06:14            | 23:34             |
|         | Services from St Cla                                  | re Bus Stop o                | on Nancelverne (S     | E-bound)         |                   |
| 2       | Helston – Penzance                                    | Transport<br>for<br>Cornwall | Mon-Sat,<br>Hourly    | 09:54            | 18:54             |
| 8       | St Just – Penzance –<br>Long Rock                     | Transport<br>for<br>Cornwall | Mon-Sat,<br>2 hours   | 08:46            | 18:50             |
| A17     | Pendeen - St Ives                                     | First<br>Kernow              | Mon-Sun,<br>30 mins   | 07:03            | 18:33             |
|         | Services from St Cla                                  | re Bus Stop o                | n Nancelverne (N      | W-bound)         |                   |
| 8       | Long Rock – Penzance<br>– St Just                     | Transport<br>for<br>Cornwall | Mon-Sat,<br>2 Hours   | 07:50            | 17:55             |
| A17     | St Ives - Pendeen                                     | First<br>Kernow              | Mon-Sun,<br>30 mins   | 07:16            | 18:16             |

The bus stop located to adjacent to the main hospital entrance is served by Routes 8, 16, 16A, 347 and A17. Combined, these services provide regular hourly connections to St Ives, Pendeen, Heamoor. The bus stop located on Nancelverne is served by 8 different bus routes. Of these, the higher frequency routes which operate 2 buses per hour or more include Routes 2, 8 and A17. A summary of these local bus services are presented in Table 1 and full timetables are included in Appendix B.

Table 1: Local Bus Services

| Service | Route                                                 | Operator                     | Service<br>Frequency  | First<br>Arrival | Last<br>Departure |
|---------|-------------------------------------------------------|------------------------------|-----------------------|------------------|-------------------|
|         | Services from WCH B                                   | us Stop (adja                | cent to Penalverno    | Entrance)        |                   |
| 8       | Long Rock – Penzance –<br>St Just (N-bound)           | Transport<br>for             | Mon-Sat,              | 07:50            | 17:55             |
| 8       | St Just – Penzance –<br>Long Rock (S-bound)           | Cornwall                     | 2 hours               | 08:47            | 18:51             |
| 16      | St Ives – Penzance –<br>Heamoor (N-bound)             | Transport<br>for<br>Cornwall | Mon-Sat,<br>Hourly    | 09:44            | 18:44             |
| 16A     | Heamoor – Penzance – St<br>Ives                       |                              | Mon-Sat,<br>1 per day | 08:29            | -                 |
| 347     | Lamorna – Sheffield -<br>Penzance                     | West<br>Coast Taxi           | Mon-Fri,<br>2 per day | 09:47            | 12:38             |
| A17     | St Ives – Pendeen                                     | First<br>Kernow              | Mon-Sun,<br>30 mins   | 07:17            | 18:15             |
| A17     | Lower Boscawell –<br>Heamoor – Penzance (S-<br>bound) | Transport<br>for             | Mon-Fri,              | 00:45            | 22:52             |
| A17     | Penzance – Heamoor –<br>Lower Boscawell (N-<br>bound) | Cornwall                     | 5 per day             | 06:14            | 23:34             |
|         | Services from St Cla                                  | re Bus Stop o                | on Nancelverne (S     | E-bound)         |                   |
| 2       | Helston – Penzance                                    | Transport<br>for<br>Cornwall | Mon-Sat,<br>Hourly    | 09:54            | 18:54             |
| 8       | St Just – Penzance –<br>Long Rock                     | Transport<br>for<br>Cornwall | Mon-Sat,<br>2 hours   | 08:46            | 18:50             |
| A17     | Pendeen - St Ives                                     | First<br>Kernow              | Mon-Sun,<br>30 mins   | 07:03            | 18:33             |
|         | Services from St Clar                                 | re Bus Stop o                | n Nancelverne (N      | W-bound)         |                   |
| 8       | Long Rock – Penzance –<br>St Just                     | Transport<br>for<br>Cornwall | Mon-Sat,<br>2 Hours   | 07:50            | 17:55             |
| A17     | St Ives - Pendeen                                     | First<br>Kernow              | Mon-Sun,<br>30 mins   | 07:16            | 18:16             |