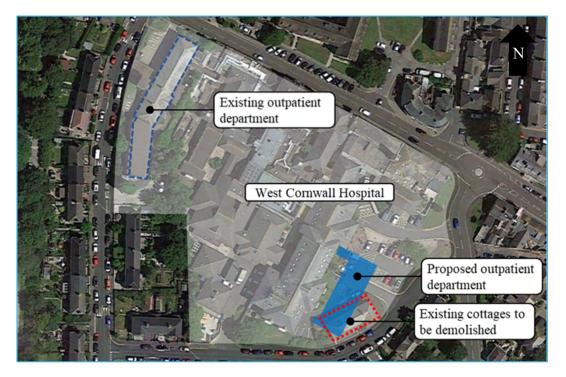

Figure 2: Proposed Site Location Plan

The site is occupied by four cottages that will be demolished, car parking that will be re-provided within the wider WCH site, and cycle parking that will be relocated adjacent to the proposed development.

## 4.2 Existing Arrangement

The existing access and parking arrangement for the proposed development site is shown in Figure 9.

Figure 9: Access and Car Parking Existing Arrangement

There are two vehicle accesses into the site, taken from Penalverne Drive (north) and Parc Wartha Crescent (south). The north access with Penalverne Drive is also understood to accommodate blue-light and service access.

The primary pedestrian access into the WCH site from the east is via the footway between the two vehicle accesses described above. For those travelling by cycle, there is a bike shelter directly north of the existing cottages.