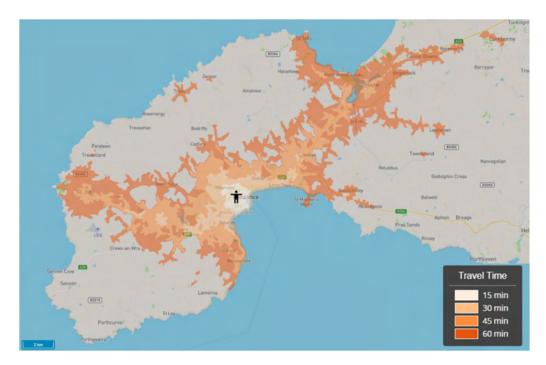

Figure 5 and Figure 6 show the geographical area accessible to the hospital within one hour by bus, arriving at 09:00am and 18:00pm respectively. The shaded bands represent 15-minute time bands. This data reflects pre-Covid bus timetables (March 2020) and assumes a maximum 400m walking distance to the nearest bus stop. The isochrones show that key destinations including Hayle and Newlyn are accessible within an hour by bus, with St Ives also accessible in the AM peak.

Figure 5: Bus Journey Time Isochrones (AM Peak - 09:00am)

Figure 6: Bus Journey Time Isochrones (PM Peak - 18:00am)