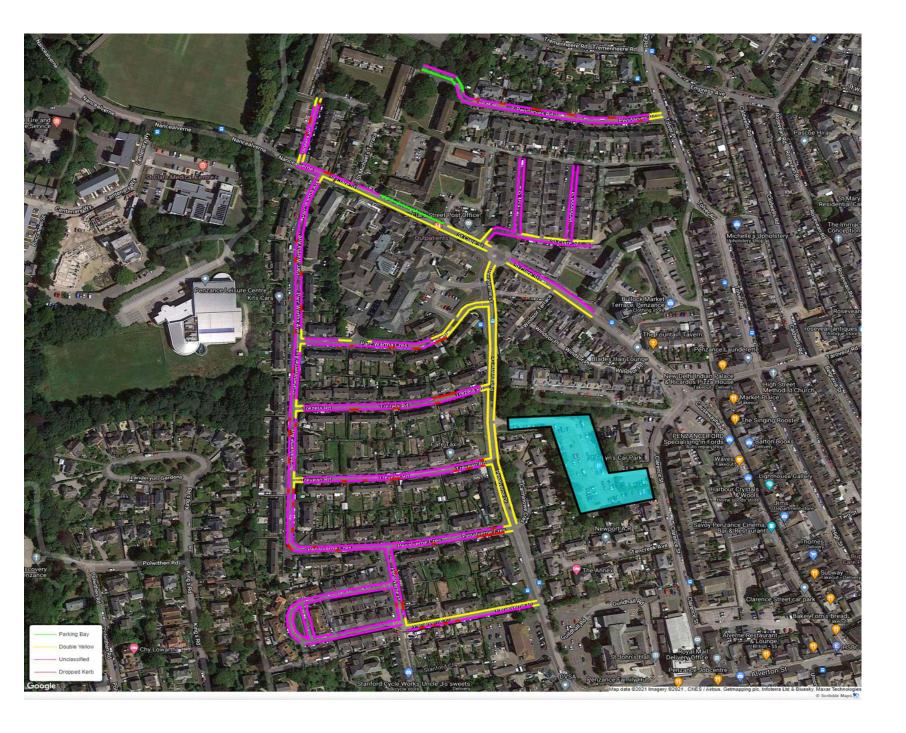

To determine the extent to which public car parking around the site is used, a car parking beat survey was undertaken on Tuesday 4<sup>th</sup> October 2021. The extent of the survey was agreed with Cornwall Council and covered all roads within a 200m radius of the site, including St Erbyn's car park. The extent of the survey is shown in Figure 8.

Figure 8: Extent of parking beat survey

Parking was surveyed on the roads shown in Figure 8 every hour between 8am and 5pm. The results of the car parking beat survey are summarised in Table 2, with full results in Appendix C. This shows that there is spare parking capacity across the area, with 259 of the 650 parking spaces surveyed (40%) not being occupied at the busiest time of the day (1pm). It should be noted that at the time of the survey approximately 67 spaces in the St Erbyn's car park were closed off to allow for a vaccination clinic, and the results reflect this temporary lower capacity.

**Table 2: Parking Beat Survey results** 

|                             |          | 08:0     | 00     | 09:0     | 00     | 10:0     | 00     | 11:0     | 0      | 12:0     | 0      | 1        | 3:00   |          | 14:00  |          | 15:00  |          | 16:00  | 1        | 17:00  |
|-----------------------------|----------|----------|--------|----------|--------|----------|--------|----------|--------|----------|--------|----------|--------|----------|--------|----------|--------|----------|--------|----------|--------|
| Road Name                   | Capacity | Vehicles | Stress |
| York Street                 | 26       | 18       | 69%    | 15       | 58%    | 14       | 54%    | 23       | 88%    | 21       | 81%    | 21       | 81%    | 19       | 73%    | 21       | 81%    | 20       | 77%    | 18       | 69%    |
| Richmond Street             | 26       | 14       | 54%    | 20       | 77%    | 19       | 73%    | 24       | 92%    | 25       | 96%    | 23       | 88%    | 23       | 88%    | 24       | 92%    | 21       | 81%    | 20       | 77%    |
| St Clare Street - Section 1 | 16       | 11       | 69%    | 9        | 56%    | 9        | 56%    | 12       | 75%    | 15       | 94%    | 16       | 100%   | 14       | 88%    | 16       | 100%   | 14       | 88%    | 13       | 81%    |
| St Clare Street - Section 2 | 19       | 14       | 74%    | 16       | 84%    | 19       | 100%   | 20       | 105%   | 20       | 105%   | 20       | 105%   | 20       | 105%   | 19       | 100%   | 17       | 89%    | 17       | 89%    |
| St Clare Street - Section 3 | 24       | 14       | 58%    | 14       | 58%    | 12       | 50%    | 14       | 58%    | 12       | 50%    | 14       | 58%    | 14       | 58%    | 12       | 50%    | 14       | 58%    | 10       | 42%    |
| Pendarves Road              | 75       | 56       | 75%    | 53       | 71%    | 53       | 71%    | 55       | 73%    | 57       | 76%    | 53       | 71%    | 53       | 71%    | 55       | 73%    | 55       | 73%    | 56       | 75%    |
| Treneere Road               | 15       | 11       | 73%    | 10       | 67%    | 10       | 67%    | 9        | 60%    | 14       | 93%    | 13       | 87%    | 12       | 80%    | 10       | 67%    | 12       | 80%    | 9        | 60%    |
| Parc Wartha Crescent        | 30       | 32       | 107%   | 31       | 103%   | 31       | 103%   | 30       | 100%   | 20       | 67%    | 25       | 83%    | 28       | 93%    | 26       | 87%    | 27       | 90%    | 27       | 90%    |
| Parc Wartha Avenue          | 39       | 42       | 108%   | 43       | 110%   | 43       | 110%   | 43       | 110%   | 43       | 110%   | 44       | 113%   | 40       | 103%   | 33       | 85%    | 39       | 100%   | 38       | 97%    |
| Penalverne Drive            | 0        | 0        | 0%     | 0        | 0%     | 0        | 0%     | 0        | 0%     | 0        | 0%     | 0        | 0%     | 0        | 0%     | 0        | 0%     | 0        | 0%     | 0        | 0%     |
| Penalverne Crescent         | 37       | 27       | 73%    | 26       | 70%    | 23       | 62%    | 26       | 70%    | 25       | 68%    | 29       | 78%    | 24       | 65%    | 27       | 73%    | 21       | 57%    | 18       | 49%    |
| Penalverne Avenue           | 52       | 39       | 75%    | 22       | 42%    | 19       | 37%    | 22       | 42%    | 21       | 40%    | 36       | 69%    | 23       | 44%    | 21       | 40%    | 37       | 71%    | 23       | 44%    |
| Penalverne Place (E-W)      | 16       | 12       | 75%    | 14       | 88%    | 10       | 63%    | 10       | 63%    | 10       | 63%    | 14       | 88%    | 15       | 94%    | 13       | 81%    | 12       | 75%    | 8        | 50%    |
| Penalverne Place (N-S)      | 19       | 15       | 79%    | 13       | 68%    | 13       | 68%    | 14       | 74%    | 14       | 74%    | 16       | 84%    | 15       | 79%    | 14       | 74%    | 16       | 84%    | 16       | 84%    |
| Alverne Buildings           | 69       | 34       | 49%    | 39       | 57%    | 32       | 46%    | 35       | 51%    | 28       | 41%    | 42       | 61%    | 41       | 59%    | 42       | 61%    | 39       | 57%    | 38       | 55%    |
| Trevean Road                | 29       | 11       | 38%    | 11       | 38%    | 11       | 38%    | 11       | 38%    | 22       | 76%    | 24       | 83%    | 4        | 14%    | 7        | 24%    | 17       | 59%    | 17       | 59%    |
| Trezela Road                | 24       | 24       | 100%   | 19       | 79%    | 20       | 83%    | 20       | 83%    | 15       | 63%    | 24       | 100%   | 24       | 100%   | 19       | 79%    | 23       | 96%    | 25       | 104%   |
| St Erbyns Car Park          | 134      | 78       | 58%    | 118      | 88%    | 117      | 87%    | 123      | 92%    | 121      | 90%    | 128      | 96%    | 131      | 98%    | 122      | 91%    | 104      | 78%    | 53       | 40%    |
|                             | •        | •        |        | •        |        |          |        |          |        |          |        |          |        |          |        |          |        |          |        |          |        |
| TOTAL                       | 516      | 374      | 72%    | 355      | 69%    | 338      | 66%    | 368      | 71%    | 362      | 70%    | 414      | 80%    | 369      | 72%    | 359      | 70%    | 384      | 74%    | 353      | 68%    |