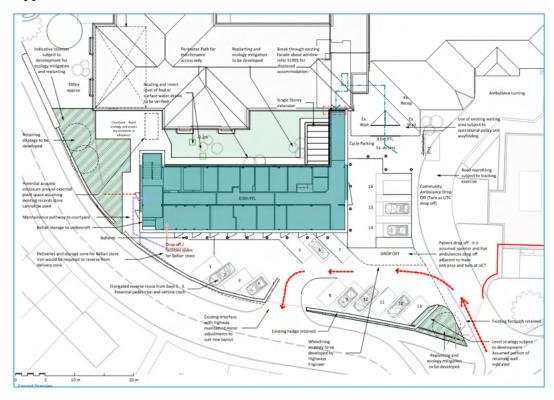

### 4.3 Proposed Scheme

The proposed scheme is to construct a new Outpatient Department, totalling 903m<sup>2</sup> Gross Internal Area (GIA). Figure 10 shows a plan of the proposed development, alongside the proposed alterations to the car park and vehicle access arrangement.

Figure 10: Emerging Transport Proposals

The detailed plan can be seen more clearly in Appendix D, with a masterplan for the site located in Appendix E.

As illustrated above the proposals do not propose changes to the main points of access to the site from Penalverne Drive, Parc Wartha Crescent or St Clare Street. Vehicle and pedestrian access to the main hospital site will continue to be from Penalverne Drive, including blue light access.