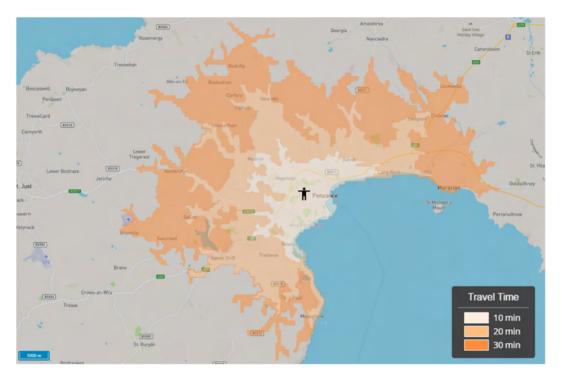

There is an existing covered bike shed adjacent to the existing main car park which has capacity for approximately six bicycles. Figure 4 shows the 10-, 20- and 30-minute cycling isochrones from the WCH site. This shows that all of Penzance is within a 10-minute cycle and many surrounding communities are within a 20-minute cycle.