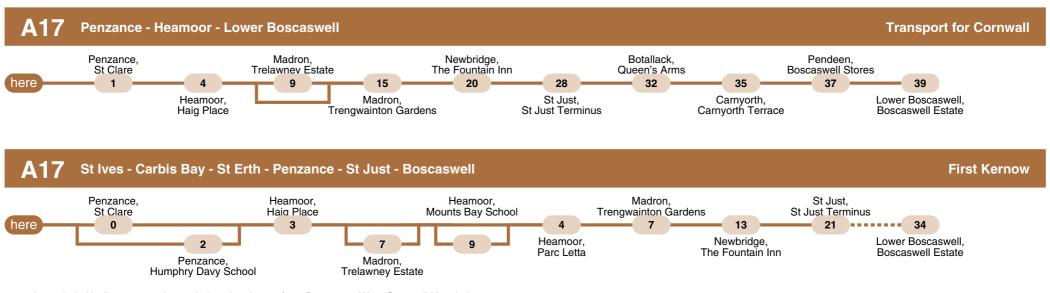

The bus stop located to adjacent to the main hospital entrance is served by Routes 8, 16, 16A, 347 and 18. Combined, these services provide regular hourly connections to St Ives, Pendeen, Heamoor. The bus stop located on Nancelverne is served by eight different bus routes. Of these, the higher frequency routes which operate two buses per hour or more include Routes 2, 8 and A17. A summary of these local bus services are presented in Table 1 and full timetables are included in Appendix B.

**Table 1: Local Bus Services** 

| Service | Route                                                 | Operator                     | Service<br>Frequency  | First<br>Arrival | Last<br>Departure |
|---------|-------------------------------------------------------|------------------------------|-----------------------|------------------|-------------------|
|         | Services from WCH B                                   | us Stop (adja                | cent to Penalvern     | e Entrance)      |                   |
| 8       | Long Rock – Penzance<br>– St Just (N-bound)           | Transport<br>for             | Mon-Sat,              | 07:50            | 17:55             |
| 8       | St Just – Penzance –<br>Long Rock (S-bound)           | Cornwall                     | 2 hours               | 08:47            | 18:51             |
| 16      | St Ives – Penzance –<br>Heamoor (N-bound)             | Transport<br>for<br>Cornwall | Mon-Sat,<br>Hourly    | 09:44            | 18:44             |
| 16A     | Heamoor – Penzance –<br>St Ives                       | Transport<br>for<br>Cornwall | Mon-Sat,<br>1 per day | 08:29            | -                 |
| 347     | Lamorna – Sheffield -<br>Penzance                     | West<br>Coast Taxi           | Mon-Fri,<br>2 per day | 09:47            | 12:38             |
| A17     | St Ives – Pendeen                                     | First<br>Kernow              | Mon-Sun,<br>30 mins   | 07:17            | 18:15             |
| A17     | Lower Boscawell –<br>Heamoor – Penzance<br>(S-bound)  | Transport<br>for<br>Cornwall | Mon-Fri,<br>5 per day | 00:45            | 22:52             |
| All     | Penzance – Heamoor –<br>Lower Boscawell (N-<br>bound) |                              |                       | 06:14            | 23:34             |
|         | Services from St Cla                                  | re Bus Stop o                | on Nancelverne (S     | E-bound)         |                   |
| 2       | Helston – Penzance                                    | Transport<br>for<br>Cornwall | Mon-Sat,<br>Hourly    | 09:54            | 18:54             |
| 8       | St Just – Penzance –<br>Long Rock                     | Transport<br>for<br>Cornwall | Mon-Sat,<br>2 hours   | 08:46            | 18:50             |
| A17     | Pendeen - St Ives                                     | First<br>Kernow              | Mon-Sun,<br>30 mins   | 07:03            | 18:33             |
|         | Services from St Cla                                  | re Bus Stop o                | n Nancelverne (N      | W-bound)         |                   |
| 8       | Long Rock – Penzance<br>– St Just                     | Transport<br>for<br>Cornwall | Mon-Sat,<br>2 Hours   | 07:50            | 17:55             |
| A17     | St Ives - Pendeen                                     | First<br>Kernow              | Mon-Sun,<br>30 mins   | 07:16            | 18:16             |

The bus stop located to adjacent to the main hospital entrance is served by Routes 8, 16, 16A, 347 and A17. Combined, these services provide regular hourly connections to St Ives, Pendeen, Heamoor. The bus stop located on Nancelverne is served by 8 different bus routes. Of these, the higher frequency routes which operate 2 buses per hour or more include Routes 2, 8 and A17. A summary of these local bus services are presented in Table 1 and full timetables are included in Appendix B.

Table 1: Local Bus Services

| Service | Route                                                 | Operator                     | Service<br>Frequency  | First<br>Arrival | Last<br>Departure |
|---------|-------------------------------------------------------|------------------------------|-----------------------|------------------|-------------------|
|         | Services from WCH B                                   | us Stop (adja                | cent to Penalverno    | Entrance)        |                   |
| 8       | Long Rock – Penzance –<br>St Just (N-bound)           | Transport<br>for             | Mon-Sat,              | 07:50            | 17:55             |
| 8       | St Just – Penzance –<br>Long Rock (S-bound)           | Cornwall                     | 2 hours               | 08:47            | 18:51             |
| 16      | St Ives – Penzance –<br>Heamoor (N-bound)             | Transport<br>for<br>Cornwall | Mon-Sat,<br>Hourly    | 09:44            | 18:44             |
| 16A     | Heamoor – Penzance – St<br>Ives                       |                              | Mon-Sat,<br>1 per day | 08:29            | -                 |
| 347     | Lamorna – Sheffield -<br>Penzance                     | West<br>Coast Taxi           | Mon-Fri,<br>2 per day | 09:47            | 12:38             |
| A17     | St Ives – Pendeen                                     | First<br>Kernow              | Mon-Sun,<br>30 mins   | 07:17            | 18:15             |
| A17     | Lower Boscawell –<br>Heamoor – Penzance (S-<br>bound) | Transport<br>for             | Mon-Fri,              | 00:45            | 22:52             |
| A17     | Penzance – Heamoor –<br>Lower Boscawell (N-<br>bound) | Cornwall                     | 5 per day             | 06:14            | 23:34             |
|         | Services from St Cla                                  | re Bus Stop o                | on Nancelverne (S     | E-bound)         |                   |
| 2       | Helston – Penzance                                    | Transport<br>for<br>Cornwall | Mon-Sat,<br>Hourly    | 09:54            | 18:54             |
| 8       | St Just – Penzance –<br>Long Rock                     | Transport<br>for<br>Cornwall | Mon-Sat,<br>2 hours   | 08:46            | 18:50             |
| A17     | Pendeen - St Ives                                     | First<br>Kernow              | Mon-Sun,<br>30 mins   | 07:03            | 18:33             |
|         | Services from St Clar                                 | re Bus Stop o                | n Nancelverne (N      | W-bound)         |                   |
| 8       | Long Rock – Penzance –<br>St Just                     | Transport<br>for<br>Cornwall | Mon-Sat,<br>2 Hours   | 07:50            | 17:55             |
| A17     | St Ives - Pendeen                                     | First<br>Kernow              | Mon-Sun,<br>30 mins   | 07:16            | 18:16             |