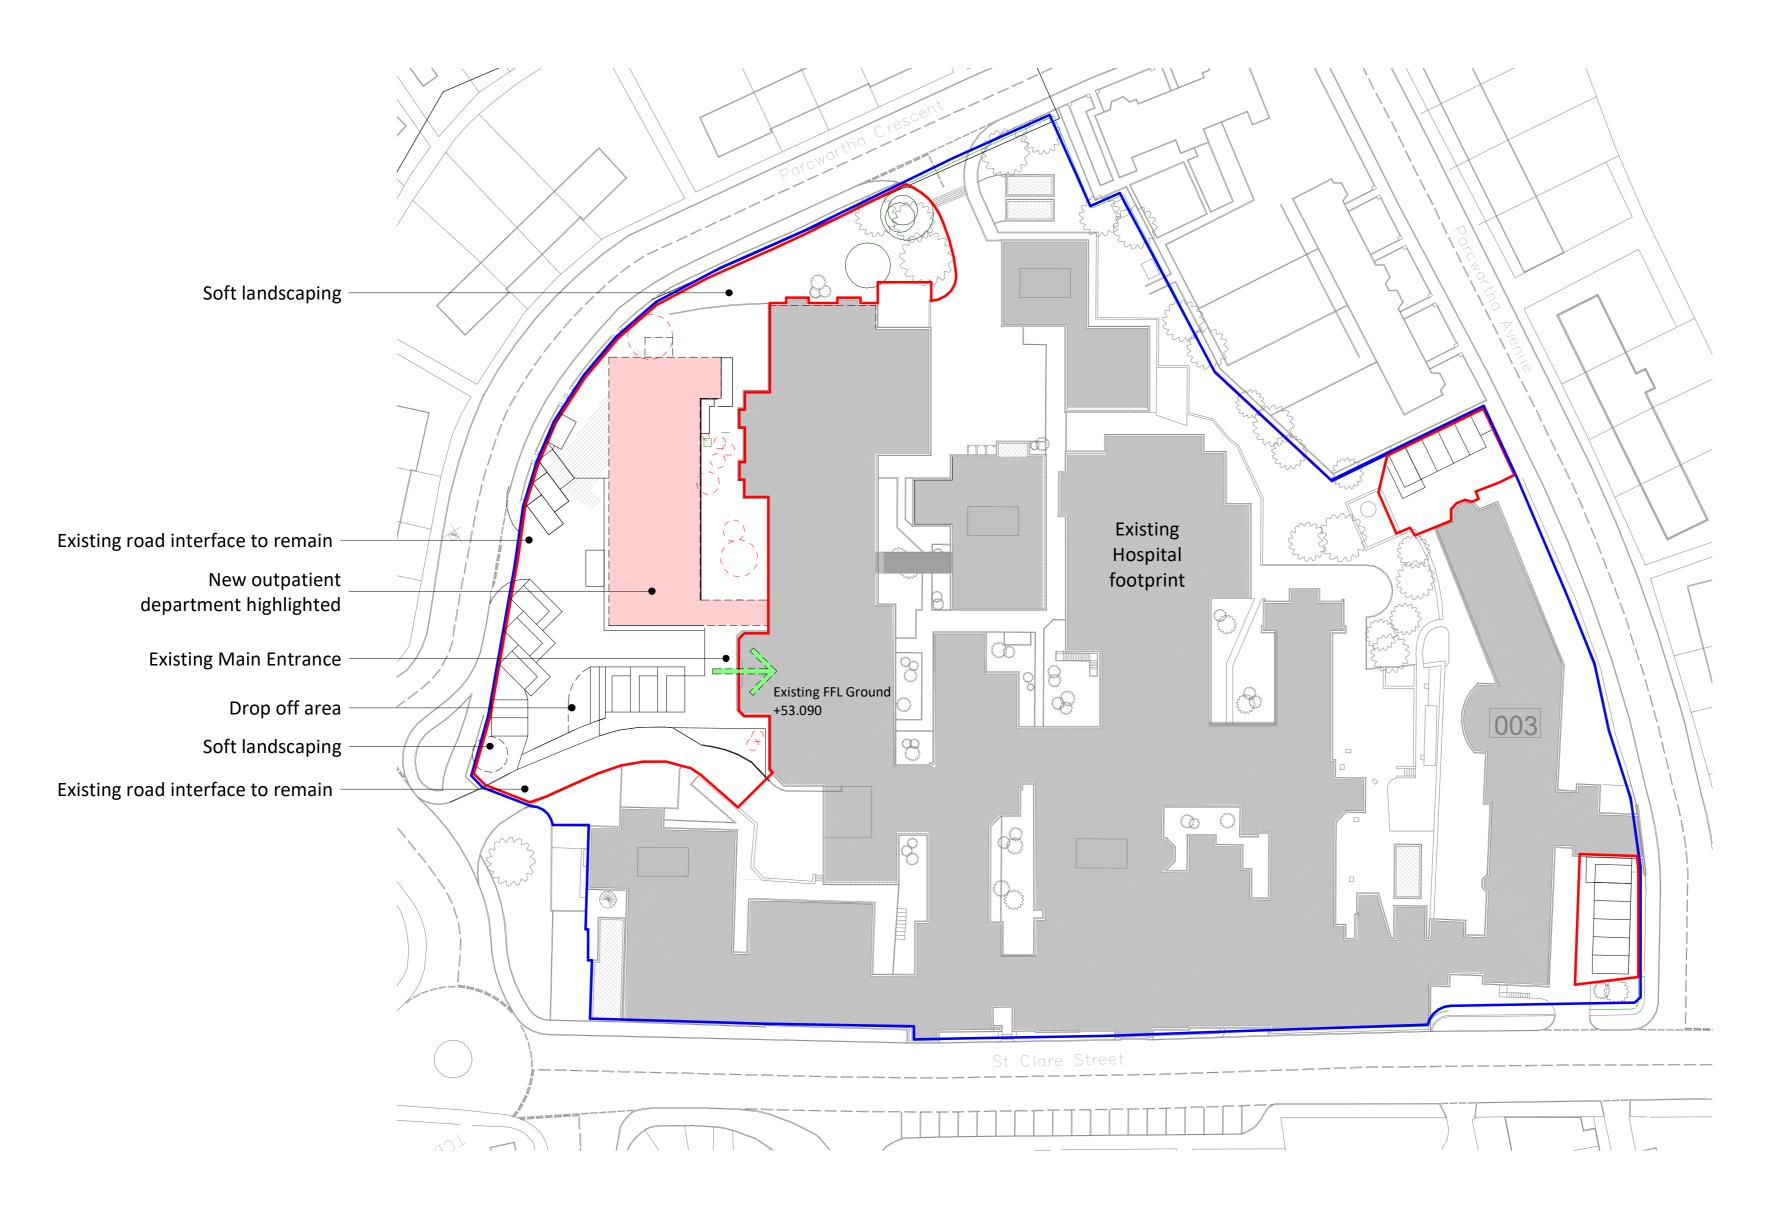

Block Plan 1:500

Proposed finished floor levels of new build:

Ground Floor = FFL +53.090 First Floor = FFL +56.475

Responsibility is not accepted for errors made by others in scaling from this drawing. All construction information should be taken from figured dimensions only.

**Note** - this drawing is a snapshot of the scheme as currently designed, as such is not co-ordinated with other disciplines: refer notes on drawing and separate package notes

Land Owned Application Site

Trees to be removed

PL P100 24/11/21 FFLs indicated on Site Block Plan & Location Plan . Existing Block Plan reated and issued for Planning
PL P98 01/11/21 Issued for Planning

 PL
 P96
 22/10/21
 Issue to support transport assessment