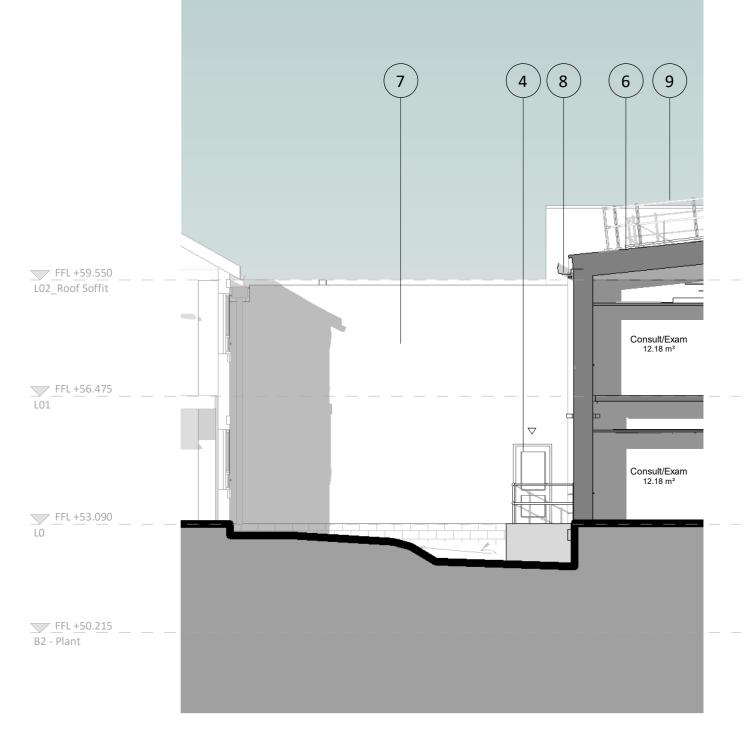

- 1 External metal cladding system. Colour: Slate Grey (Ral 7012)
- 2 Curtain wall strip glazing comprising of opening lights & side privacy louvres. Colour: Ral 7043. Glazed spandrel panels (inter-floor areas and ceiling void). Colour: Grey and opaque white.
- 3 External Masonry. Blockwork system with allowance for movement as required. Colour: Pewter
- 4 New external powder coated aluminium glazed door. Colour Ral 7043.
- 5 New external powder coated aluminium plantroom door with PPC overpanel. Colour Ral 7043.
- 6 Standing Seam Metal Roofing System. Pitched roof on steel deck supported by steel frame and roof purlins.
- 7 UV and weather resistant coloured render with movement control as required Colour to match existing, e.g. Off-White
- 8 RAL 7012 Rain Water Goods
- 9 Proprietary metal roof guarding/railing system
- 10 Bat & swift boxes fixed at high level to facade of the existing hospital.
- 11 Plant replacement pad with guarding.

12 M&E services.

- 13 New hedge and landscaping Refer landscape drawings for details.
- 14 Slate Grey RAL 7012 parapet capping.
- External lighting locations to MEP design and specification
- Existing buildings are highlighted in halftone in order to differentiate existing with proposed.
- Drawing to be read in conjunction with existing elevations. • Refer visualization drawings for representations of materials.