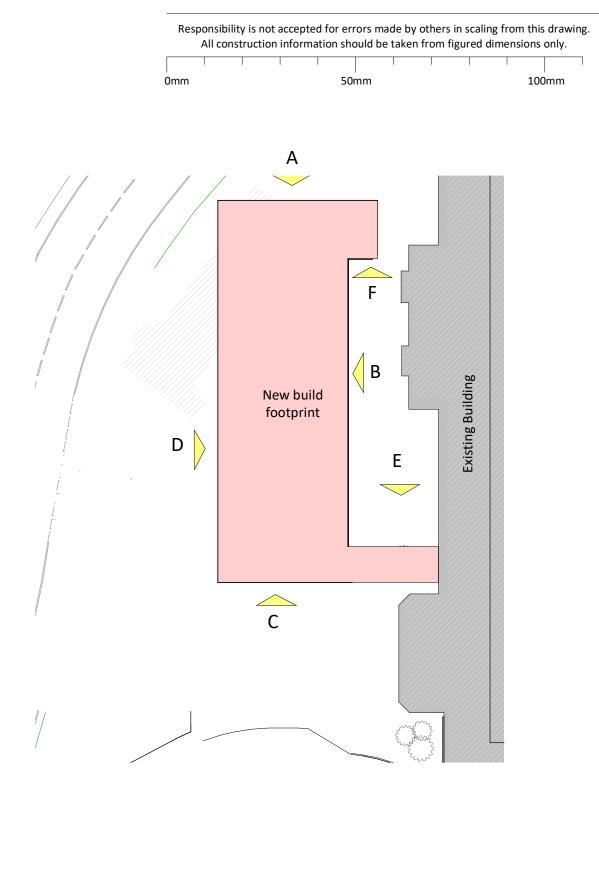

North East Elevation C 1:100

FFL +56.475 \_\_\_\_\_

FFL +53.090

FFL +50.215 B2 - Plant

L01

LO

South East Elevation D

13

FFL +56.475 \_\_\_\_\_ FFL +53.090 \_\_\_\_

North West Elevation B

1:100

B2 - Plant

6

ELEVATIONAL & PLAN KEY