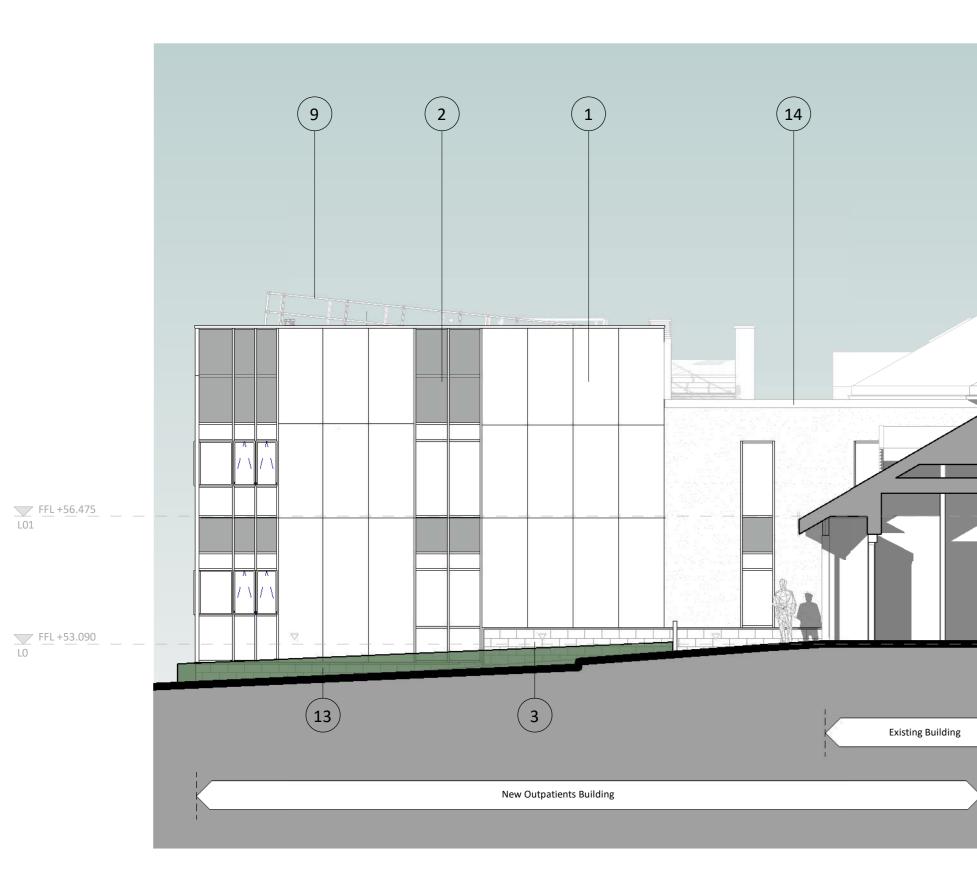

- 1 External metal cladding system. Colour: Slate Grey (Ral 7012)
- 2 Curtain wall strip glazing comprising of opening lights & side privacy louvres. Colour: Ral 7043. Glazed spandrel panels (inter-floor areas and ceiling void). Colour: Grey and opaque white.
- 3 External Masonry. Blockwork system with allowance for movement as required. Colour: Pewter
- 4 New external powder coated aluminium glazed door. Colour Ral 7043.
- 5 New external powder coated aluminium plantroom door with PPC overpanel. Colour Ral 7043.
- 6 Standing Seam Metal Roofing System. Pitched roof on steel deck supported by steel frame and roof purlins.
- 7 UV and weather resistant coloured render with movement control as required Colour to match existing, e.g. Off-White
- 8 RAL 7012 Rain Water Goods
- 9 Proprietary metal roof guarding/railing system
- 10 Bat & swift boxes fixed at high level to facade of the existing hospital.
- 11 Plant replacement pad with guarding.

12 M&E services.

- 13 New hedge and landscaping Refer landscape drawings for details.
- 14 Slate Grey RAL 7012 parapet capping.
- External lighting locations to MEP design and specification
- Existing buildings are highlighted in halftone in order to differentiate existing with proposed.
- Drawing to be read in conjunction with existing elevations. • Refer visualization drawings for representations of materials.