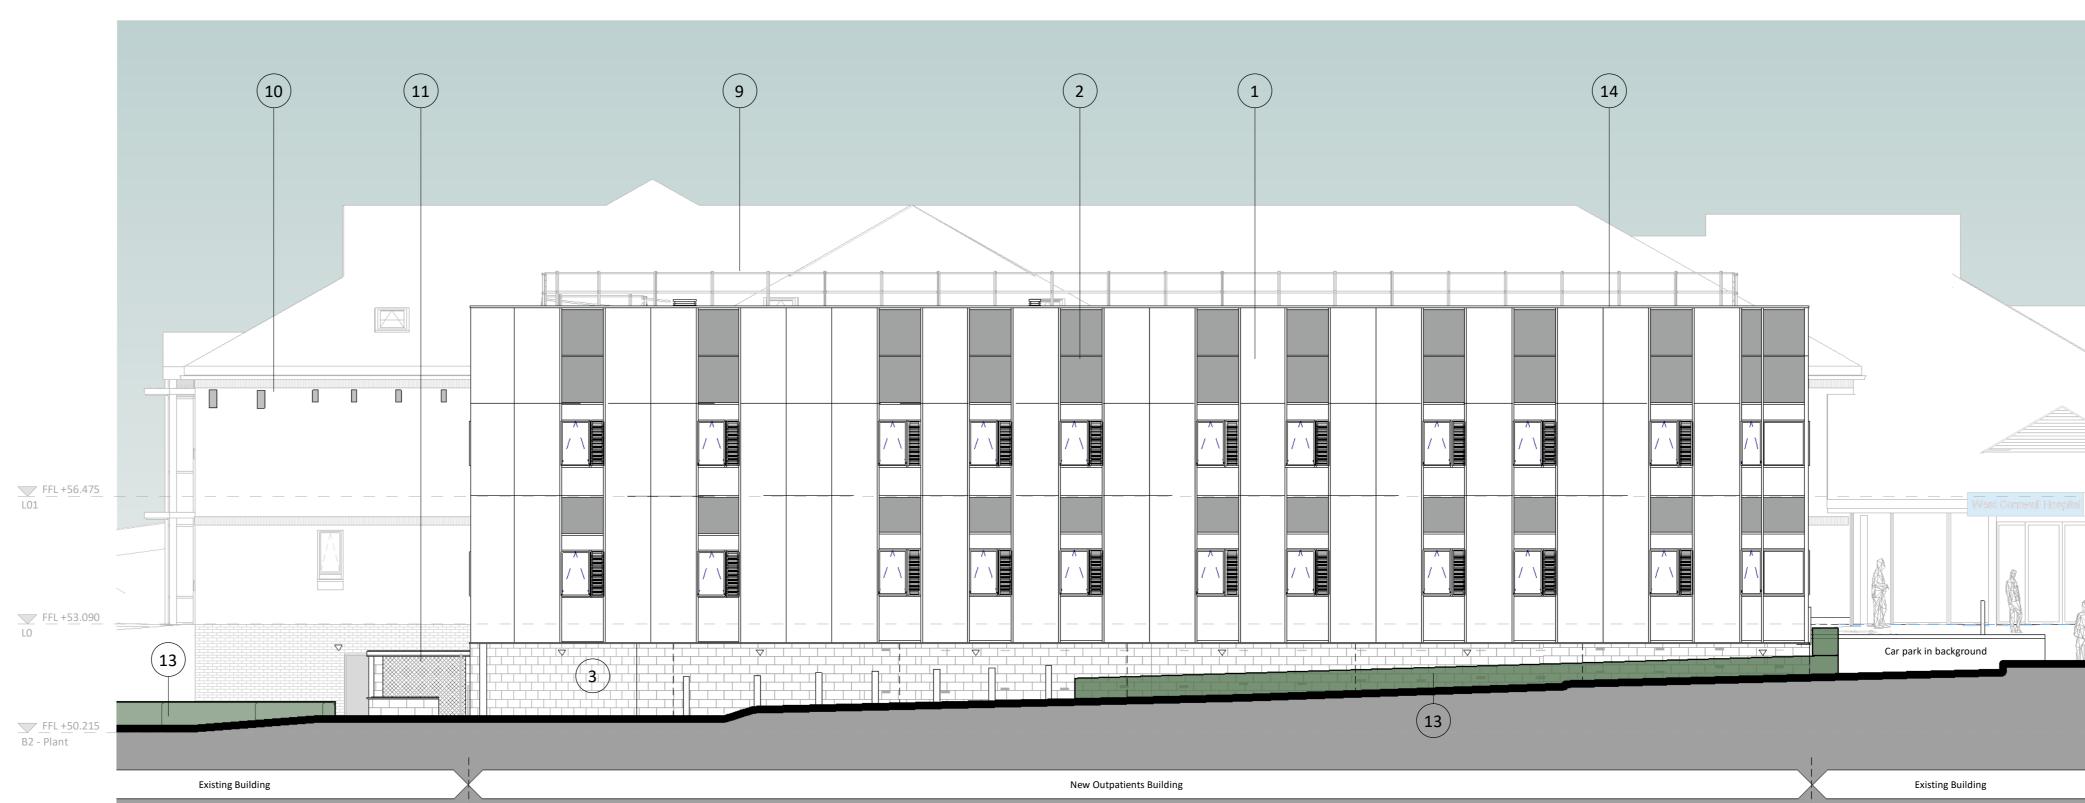

North East Elevation C 1:100

FFL +56.475 \_\_\_\_\_

FFL +53.090

FFL +50.215 B2 - Plant

L01

LO

- 1 External metal cladding system. Colour: Slate Grey (Ral 7012)
- 2 Curtain wall strip glazing comprising of opening lights & side privacy louvres. Colour: Ral 7043. Glazed spandrel panels (inter-floor areas and ceiling void). Colour: Grey and opaque white.
- 3 External Masonry. Blockwork system with allowance for movement as required. Colour: Pewter
- 4 New external powder coated aluminium glazed door. Colour Ral 7043.
- 5 New external powder coated aluminium plantroom door with PPC overpanel. Colour Ral 7043.
- 6 Standing Seam Metal Roofing System. Pitched roof on steel deck supported by steel frame and roof purlins.
- 7 UV and weather resistant coloured render with movement control as required Colour to match existing, e.g. Off-White
- 8 RAL 7012 Rain Water Goods
- 9 Proprietary metal roof guarding/railing system
- 10 Bat & swift boxes fixed at high level to facade of the existing hospital.
- 11 Plant replacement pad with guarding.

12 M&E services.

- 13 New hedge and landscaping Refer landscape drawings for details.
- 14 Slate Grey RAL 7012 parapet capping.
- External lighting locations to MEP design and specification
- Existing buildings are highlighted in halftone in order to differentiate existing with proposed.
- Drawing to be read in conjunction with existing elevations. • Refer visualization drawings for representations of materials.