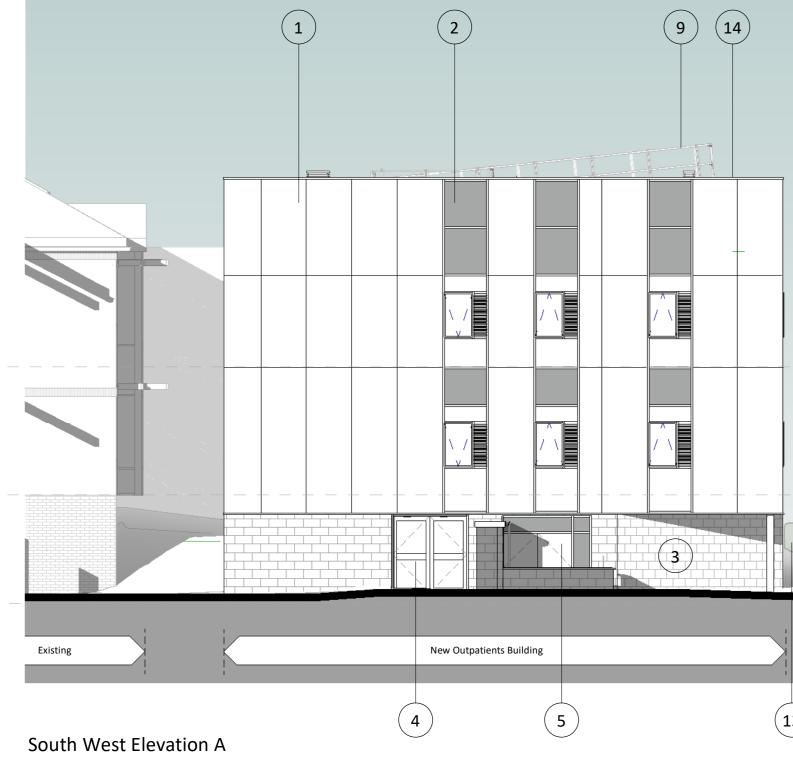

- 1 External metal cladding system. Colour: Slate Grey (Ral 7012)
- 2 Curtain wall strip glazing comprising of opening lights & side privacy louvres. Colour: Ral 7043. Glazed spandrel panels (inter-floor areas and ceiling void). Colour: Grey and opaque white.
- 3 External Masonry. Blockwork system with allowance for movement as required. Colour: Pewter
- 4 New external powder coated aluminium glazed door. Colour Ral 7043.
- 5 New external powder coated aluminium plantroom door with PPC overpanel. Colour Ral 7043.
- 6 Standing Seam Metal Roofing System. Pitched roof on steel deck supported by steel frame and roof purlins.
- 7 UV and weather resistant coloured render with movement control as required Colour to match existing, e.g. Off-White
- 8 RAL 7012 Rain Water Goods
- 9 Proprietary metal roof guarding/railing system
- 10 Bat & swift boxes fixed at high level to facade of the existing hospital.
- 11 Plant replacement pad with guarding.

12 M&E services.

- 13 New hedge and landscaping Refer landscape drawings for details.
- 14 Slate Grey RAL 7012 parapet capping.
- External lighting locations to MEP design and specification
- Existing buildings are highlighted in halftone in order to differentiate existing with proposed.
- Drawing to be read in conjunction with existing elevations. • Refer visualization drawings for representations of materials.