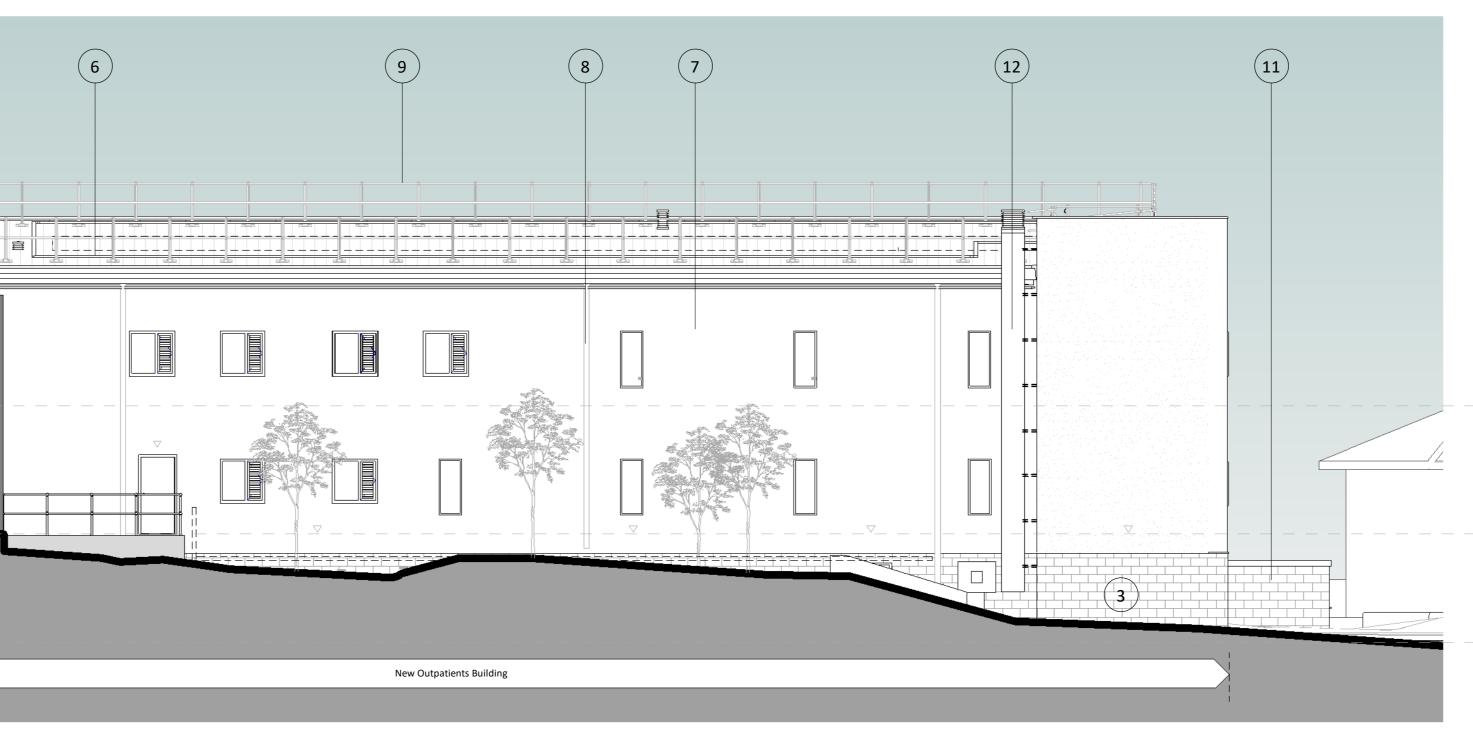

South East Elevation D

13

FFL +56.475 \_\_\_\_\_ FFL +53.090 \_\_\_\_

North West Elevation B

1:100

B2 - Plant

6

ELEVATIONAL & PLAN KEY

- 1 External metal cladding system. Colour: Slate Grey (Ral 7012)
- 2 Curtain wall strip glazing comprising of opening lights & side privacy louvres. Colour: Ral 7043. Glazed spandrel panels (inter-floor areas and ceiling void). Colour: Grey and opaque white.
- 3 External Masonry. Blockwork system with allowance for movement as required. Colour: Pewter
- 4 New external powder coated aluminium glazed door. Colour Ral 7043.
- 5 New external powder coated aluminium plantroom door with PPC overpanel. Colour Ral 7043.
- 6 Standing Seam Metal Roofing System. Pitched roof on steel deck supported by steel frame and roof purlins.
- 7 UV and weather resistant coloured render with movement control as required Colour to match existing, e.g. Off-White
- 8 RAL 7012 Rain Water Goods
- 9 Proprietary metal roof guarding/railing system
- 10 Bat & swift boxes fixed at high level to facade of the existing hospital.
- 11 Plant replacement pad with guarding.

12 M&E services.

- 13 New hedge and landscaping Refer landscape drawings for details.
- 14 Slate Grey RAL 7012 parapet capping.
- External lighting locations to MEP design and specification
- Existing buildings are highlighted in halftone in order to differentiate existing with proposed.
- Drawing to be read in conjunction with existing elevations. • Refer visualization drawings for representations of materials.