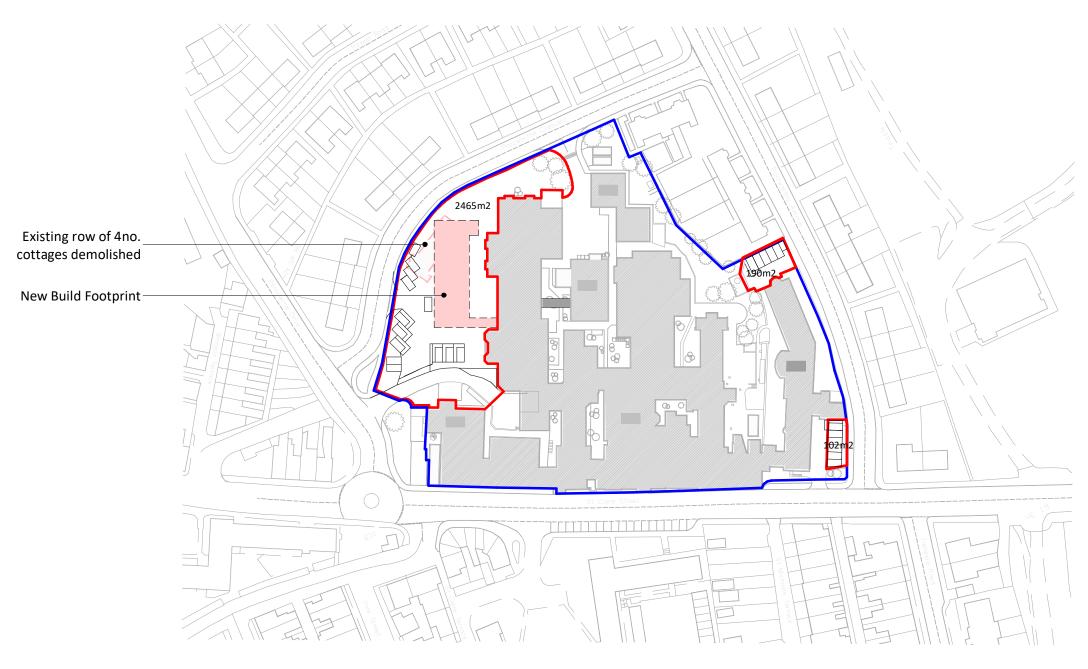

**Location Plan** 1:1250

Proposed finished floor levels of new build:

Ground Floor = FFL +53.090 First Floor = FFL +56.475

Responsibility is not accepted for errors made by others in scaling from this drawing. All construction information should be taken from figured dimensions only.

Land Owned Application Site

Trees to be removed

24/11/21 FFLs indicated on Site Block Plan & Location Plan. Existing Block Plan created and issued for Planning

01/11/21 Issued for Planning

02/09/21 Issued for planning - proposed new building footprint