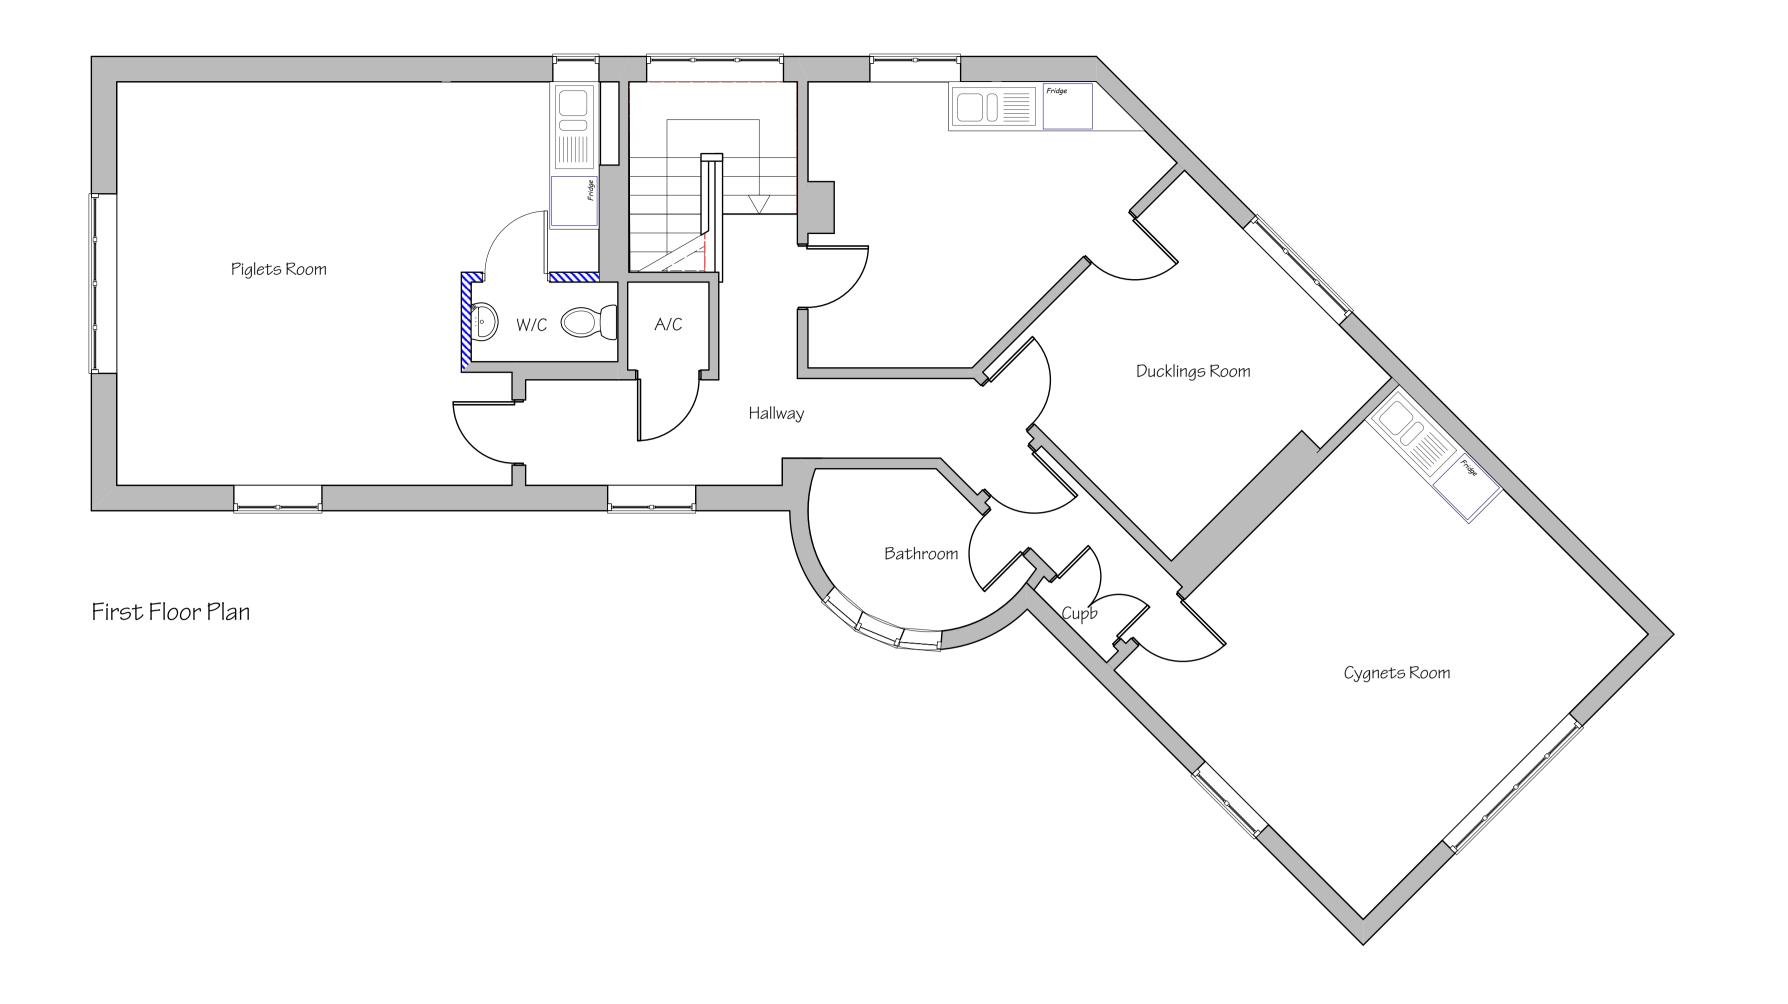

<sup>Client</sup> Ms Margossian

Site Triangelwood, Herringswell, Bury St Edmunds, Suffolk, IP28 655

Project

Change of use of Dwelling to Nursery School Details

Proposed Floor Plans

1:50 @ A1 08.06.2021 Drawn by LRC