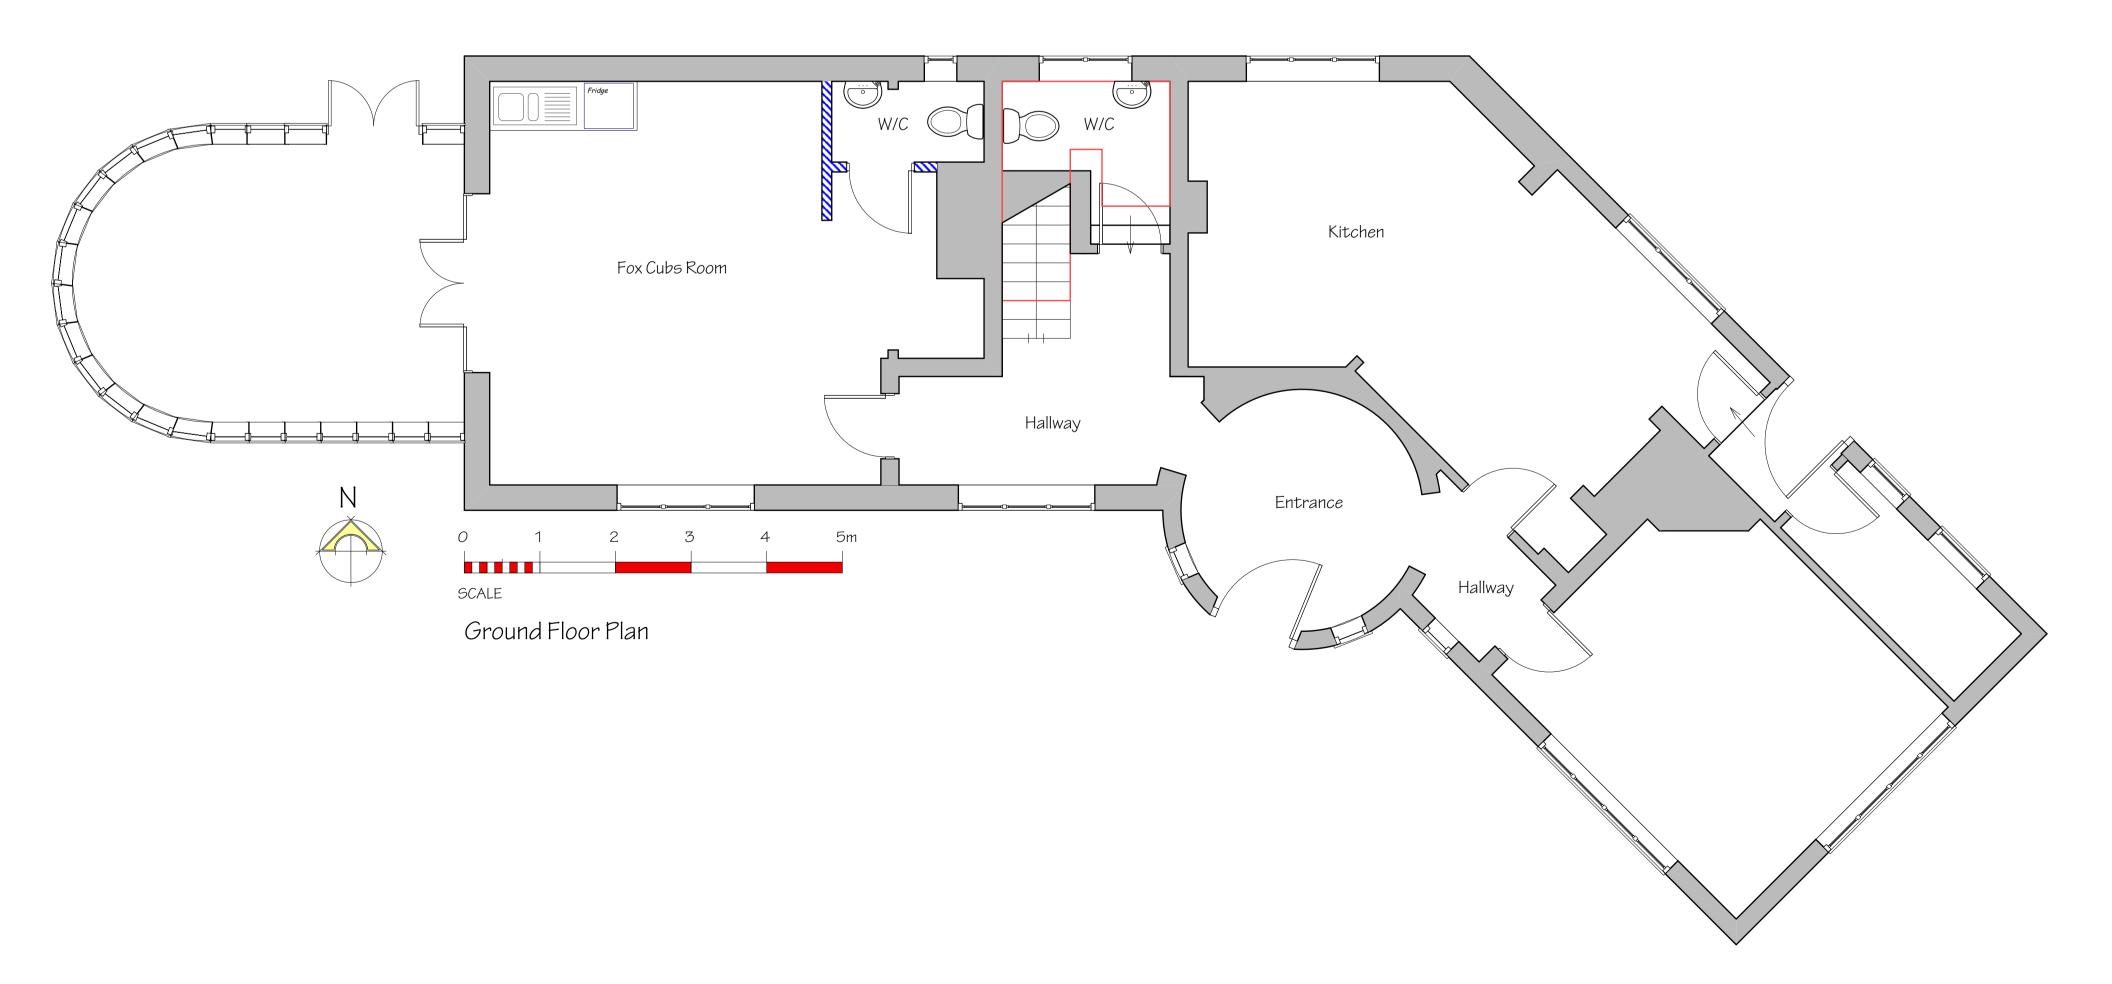

<sup>Client</sup> Ms Margossian

Site Triangelwood, Herringswell, Bury St Edmunds, Suffolk, IP28 655

Project

Change of use of Dwelling to Nursery School Details

Proposed Floor Plans

1:50 @ A1 08.06.2021 Drawn by LRC