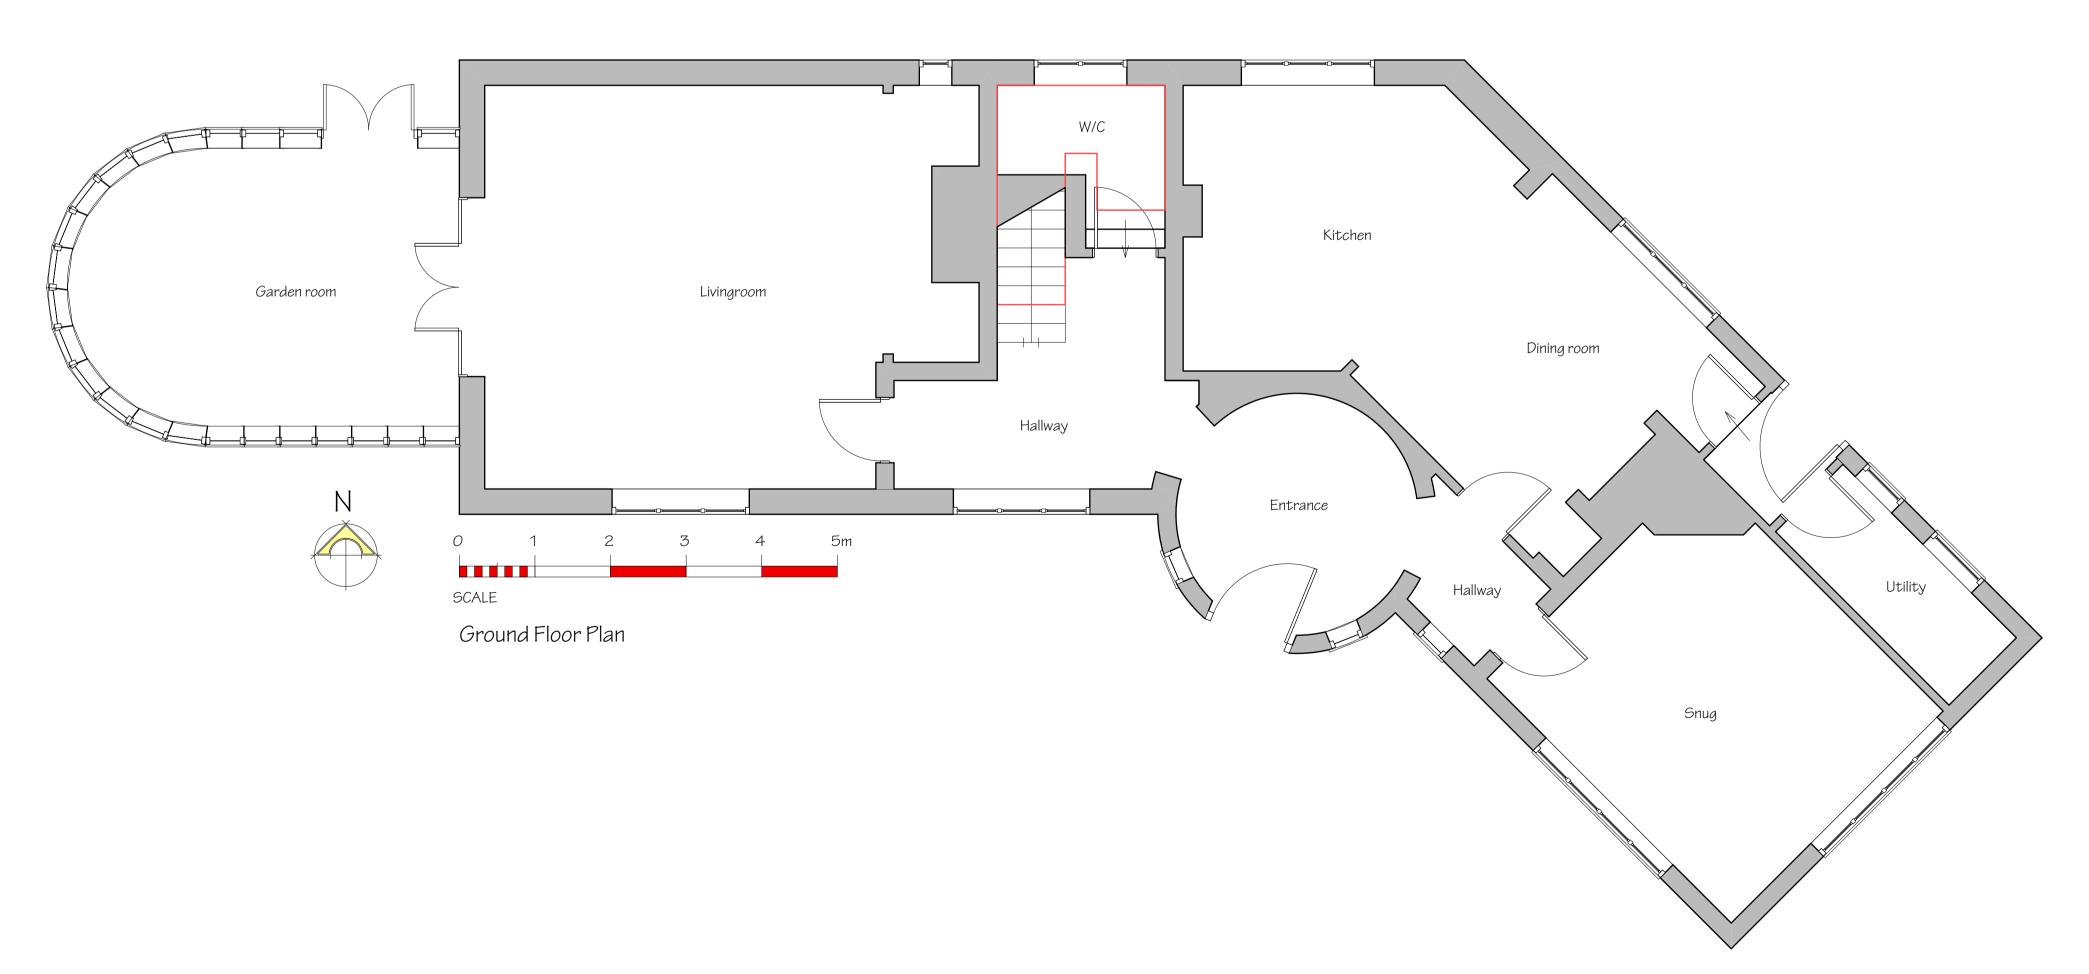

<sup>Client</sup> Ms Margossian

Site Triangelwood, Herringswell, Bury St Edmunds, Suffolk, IP28 655

Project

Change of use of Dwelling to Nursery School Details

Existing Floor Plans

1:50 @ A1 08.06.2021 Drawn by LRC