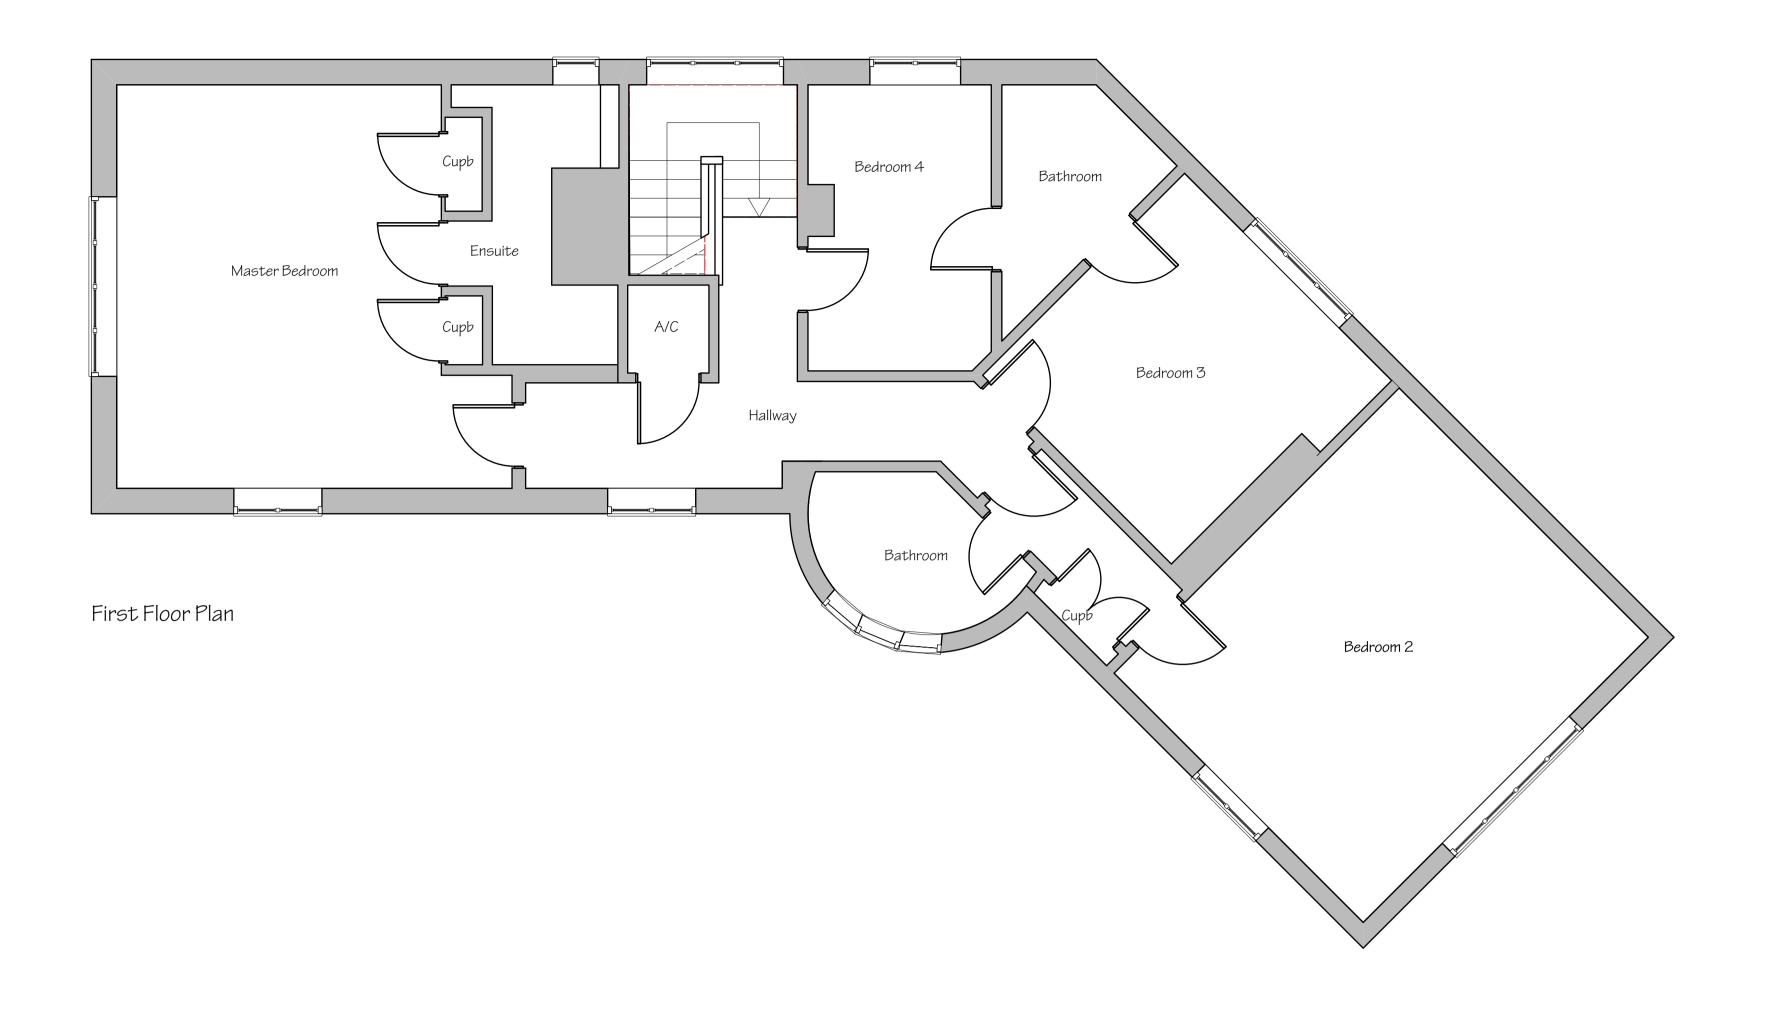

<sup>Client</sup> Ms Margossian

Site Triangelwood, Herringswell, Bury St Edmunds, Suffolk, IP28 655

Project

Change of use of Dwelling to Nursery School Details

Existing Floor Plans

1:50 @ A1 08.06.2021 Drawn by LRC