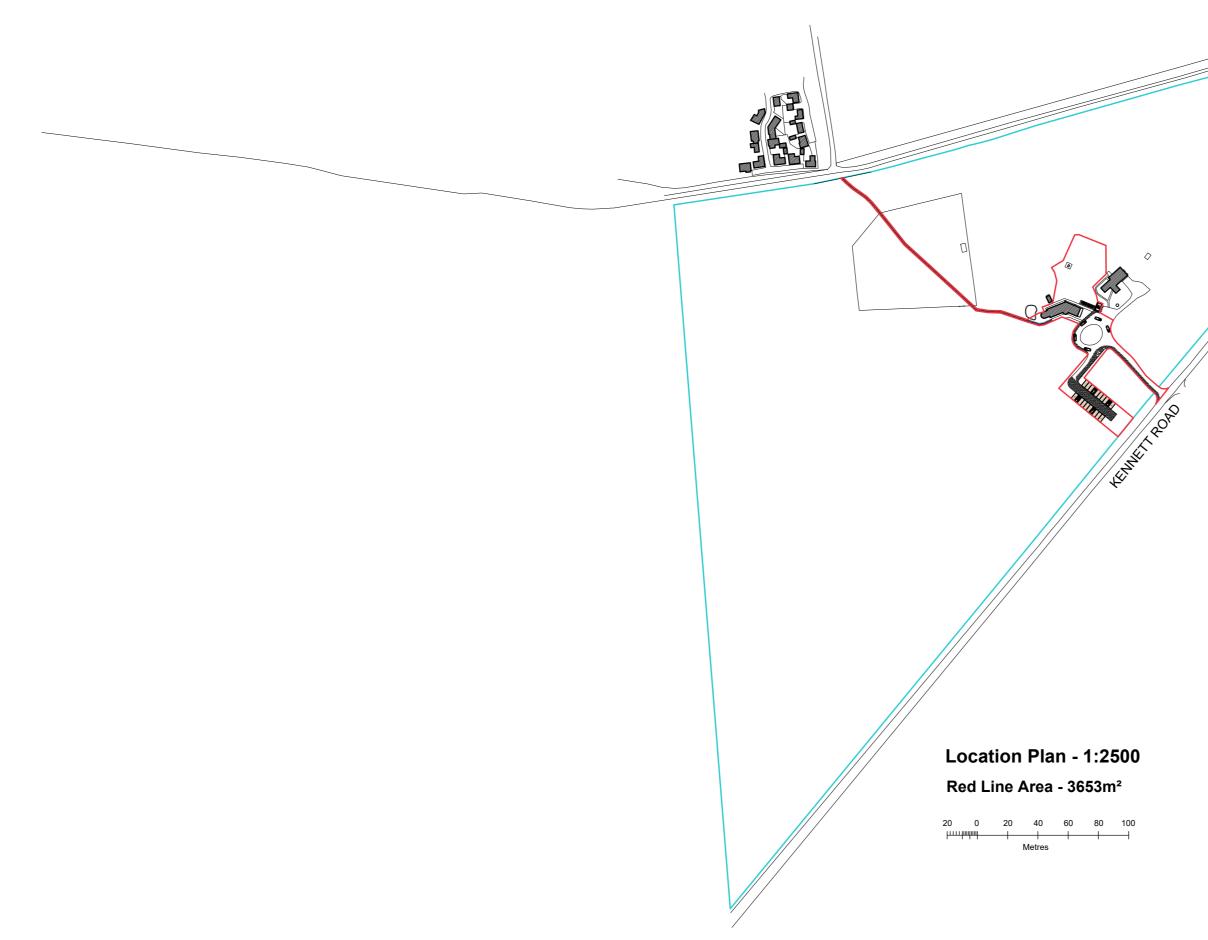

Site

TRIANGLEWOOD NURSERY, TRIANGLEWOOD, KENNETT ROAD, HERRINGSWELL, BURY ST EDMUNDS,

Project

CHANGE OF USE OF DWELLING TO NURSERY SCHOOL

Details LOCATION PLAN

Scale

1:2500 (A4)

Date

NOVEMBER 2021

Drawn by RJB

Drawing number

21139 5

This drawing is copyright. This drawing must not be scaled. Before commencing any work the contractor must set out and check all dimensions on site. This drawing to be read in conjunction with any consultants details. Any discrepancies must be reported to Hollins Architects & Surveyors.