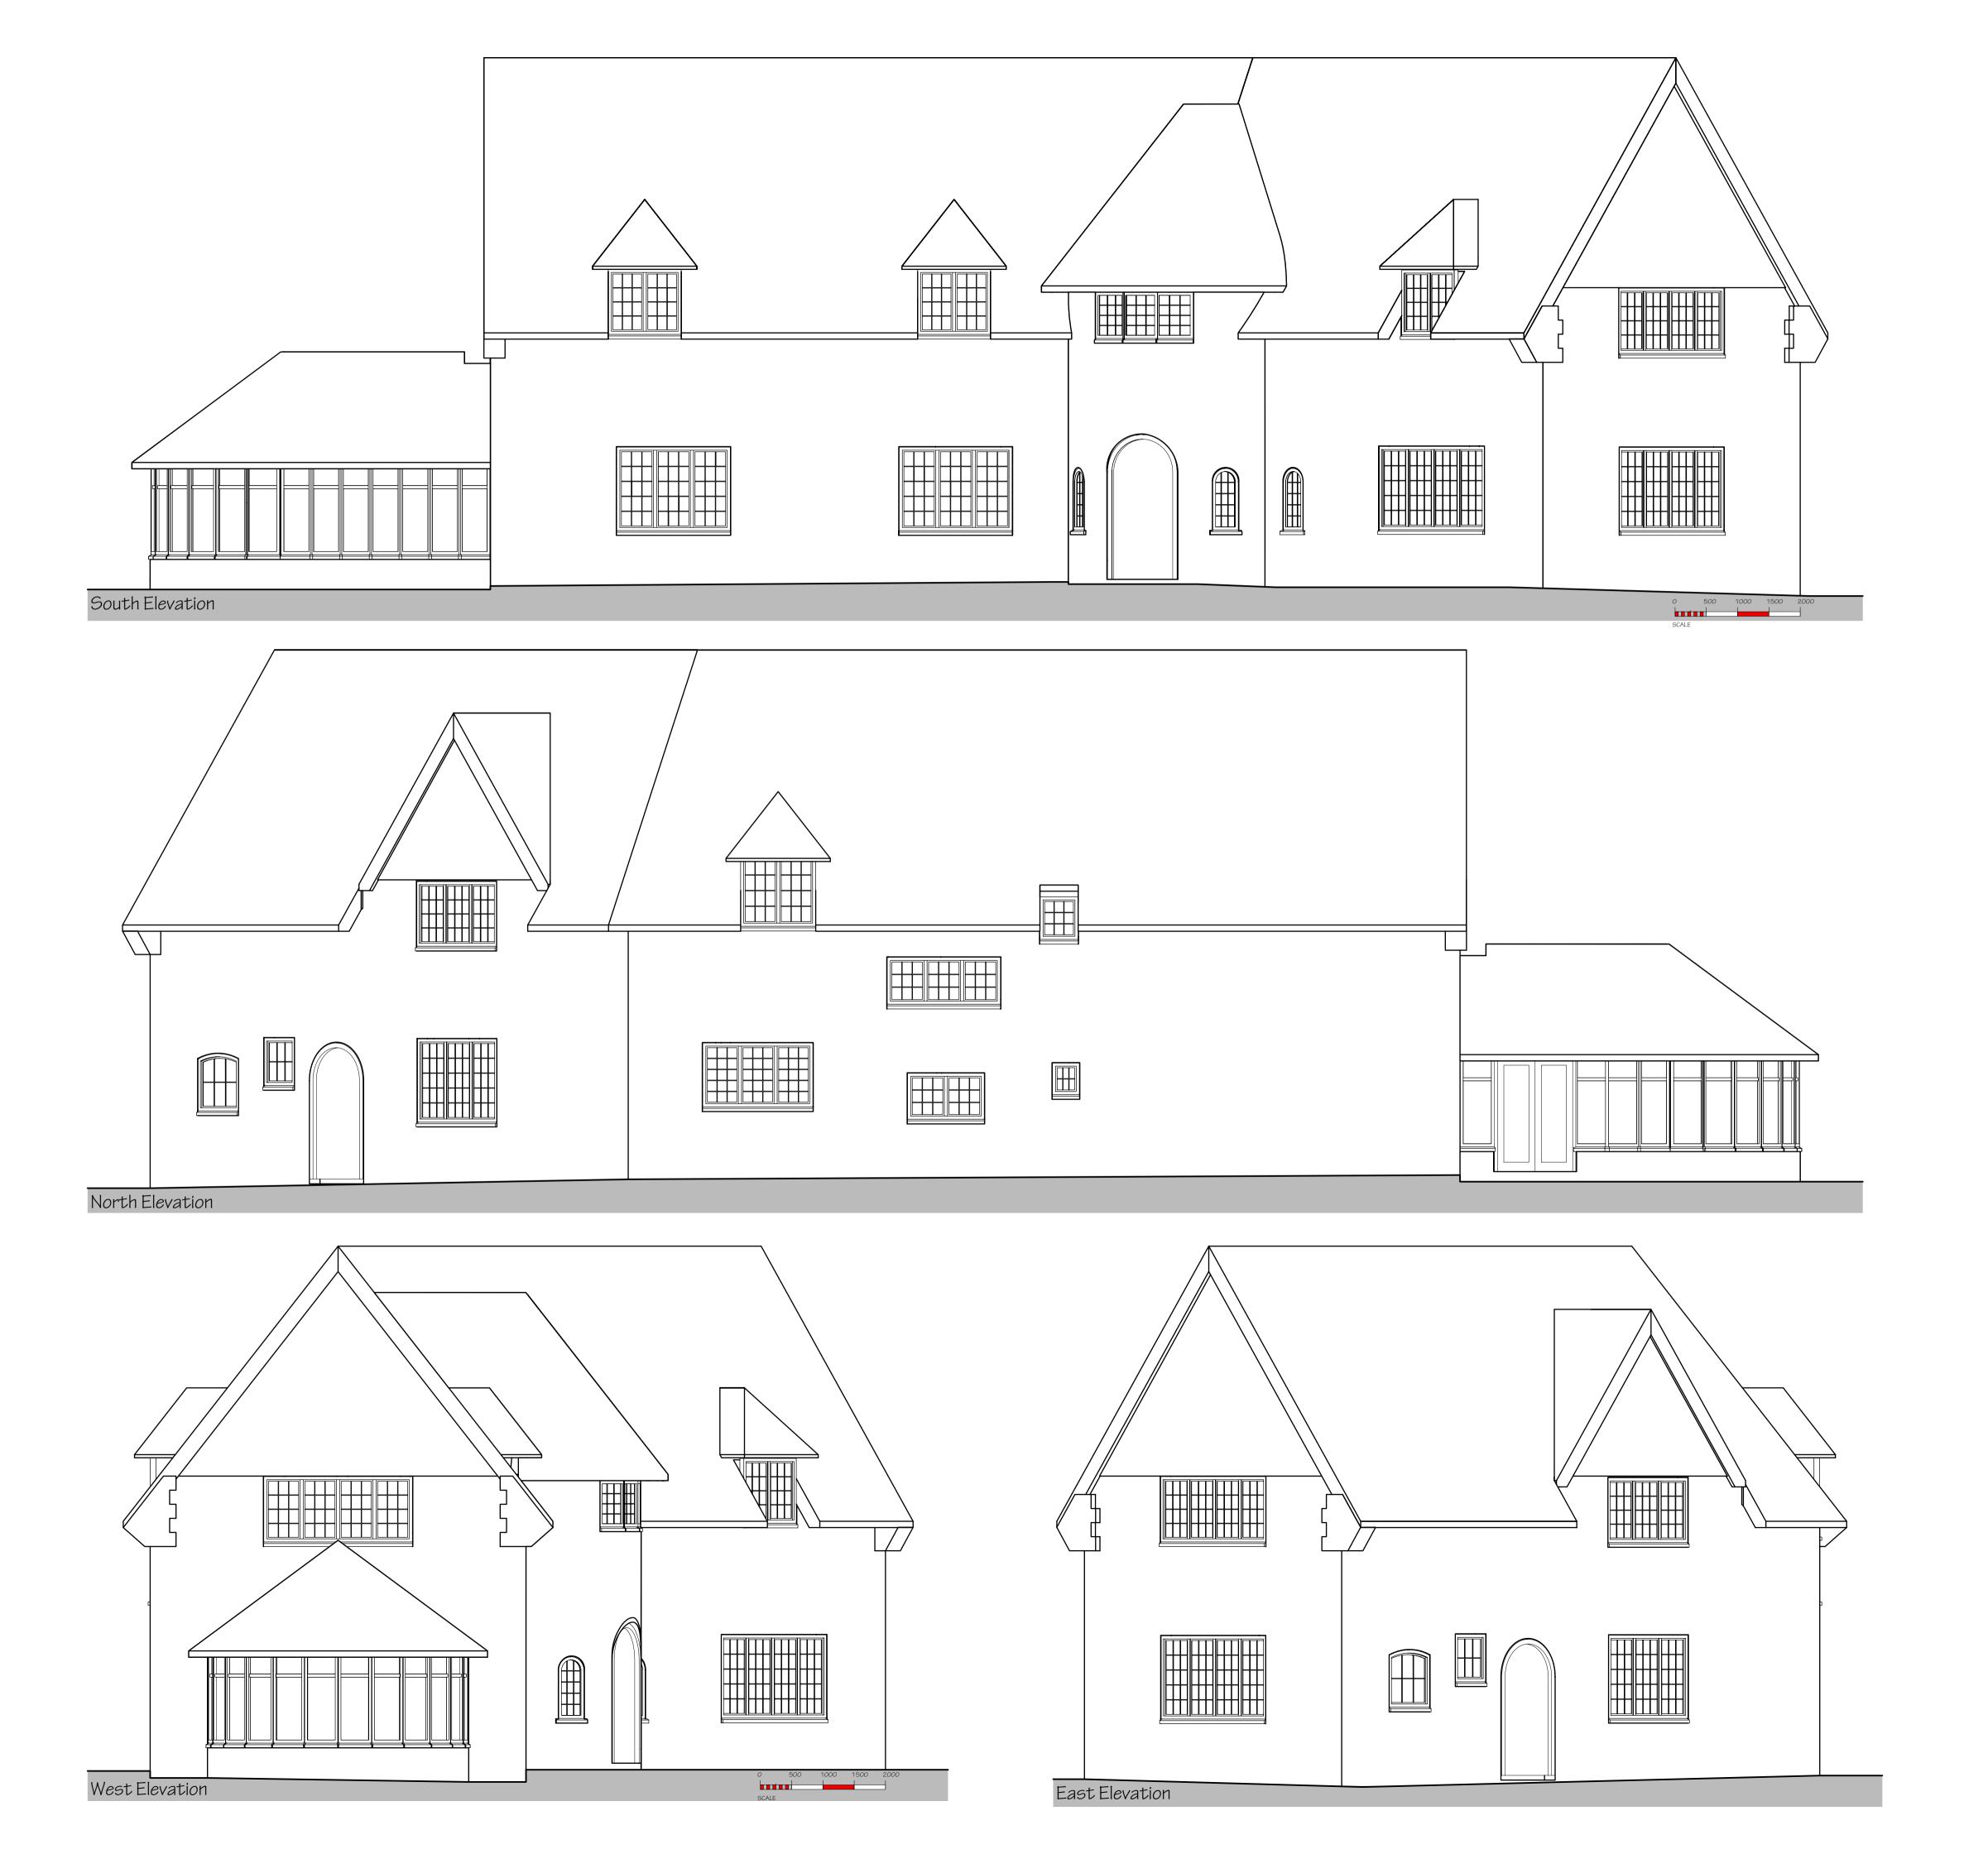

<sup>Client</sup> Ms Margossian

*Site* Triangelwood, Herringswell, Bury St Edmunds, Suffolk, IP28 6SS

*Project*Change of use of Dwelling to

Nursery School

Details

Existing Elevations

Existing Elevations

 Scale
 1:50 @ A1