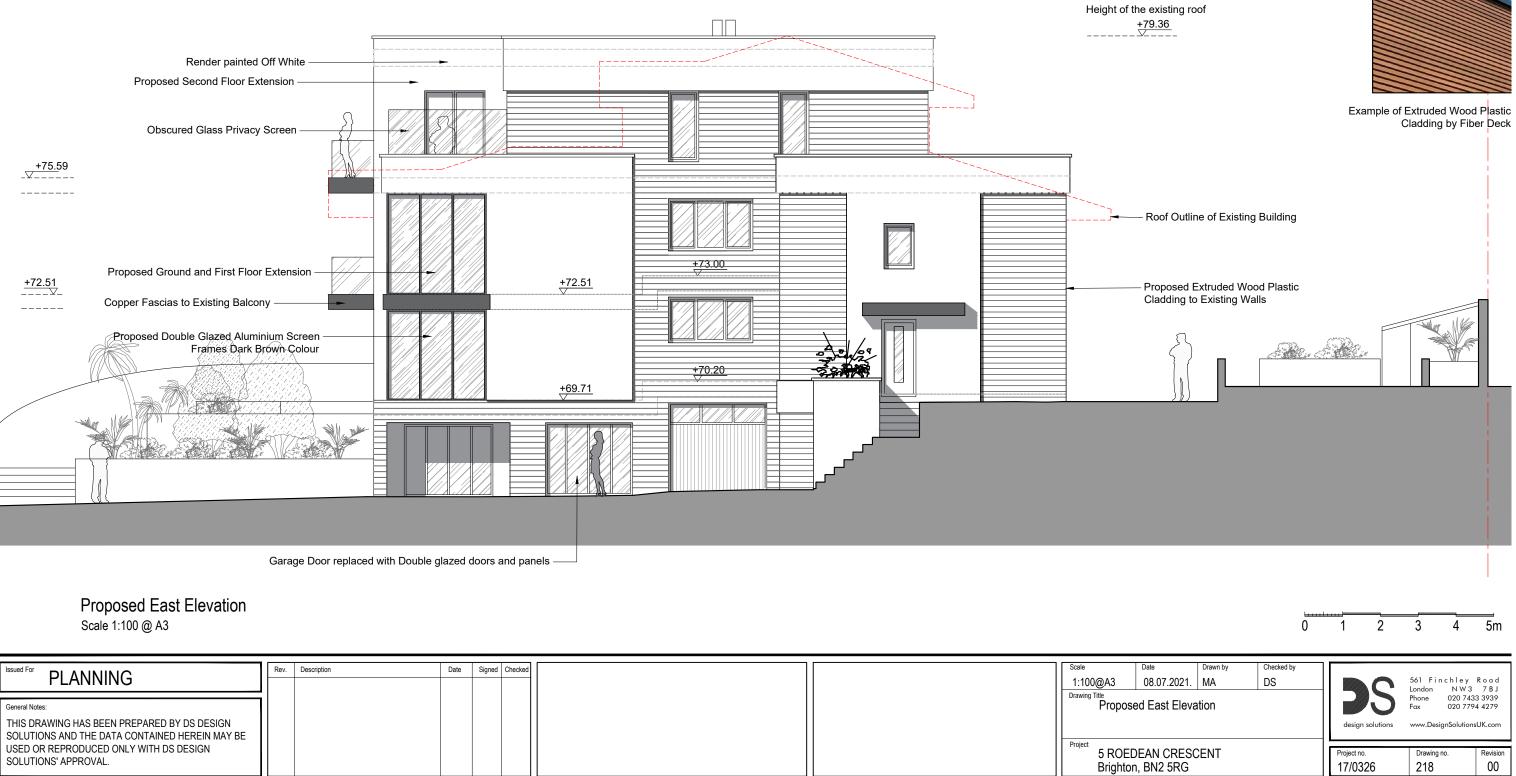

| Issued For PLANNING                                                                                             | Rev. | Description | Date | Signed | Checke | ed |  | Scale<br>1:100@A3             | Date 08.07.        |
|-----------------------------------------------------------------------------------------------------------------|------|-------------|------|--------|--------|----|--|-------------------------------|--------------------|
| General Notes:<br>THIS DRAWING HAS BEEN PREPARED BY DS DESIGN<br>SOLUTIONS AND THE DATA CONTAINED HEREIN MAY BE |      |             |      |        |        |    |  | Drawing Title<br>Propos       | ed South           |
| USED OR REPRODUCED ONLY WITH DS DESIGN<br>SOLUTIONS' APPROVAL.                                                  |      |             |      |        |        |    |  | Project<br>5 ROEI<br>Brighton | DEAN C<br>n, BN2 5 |