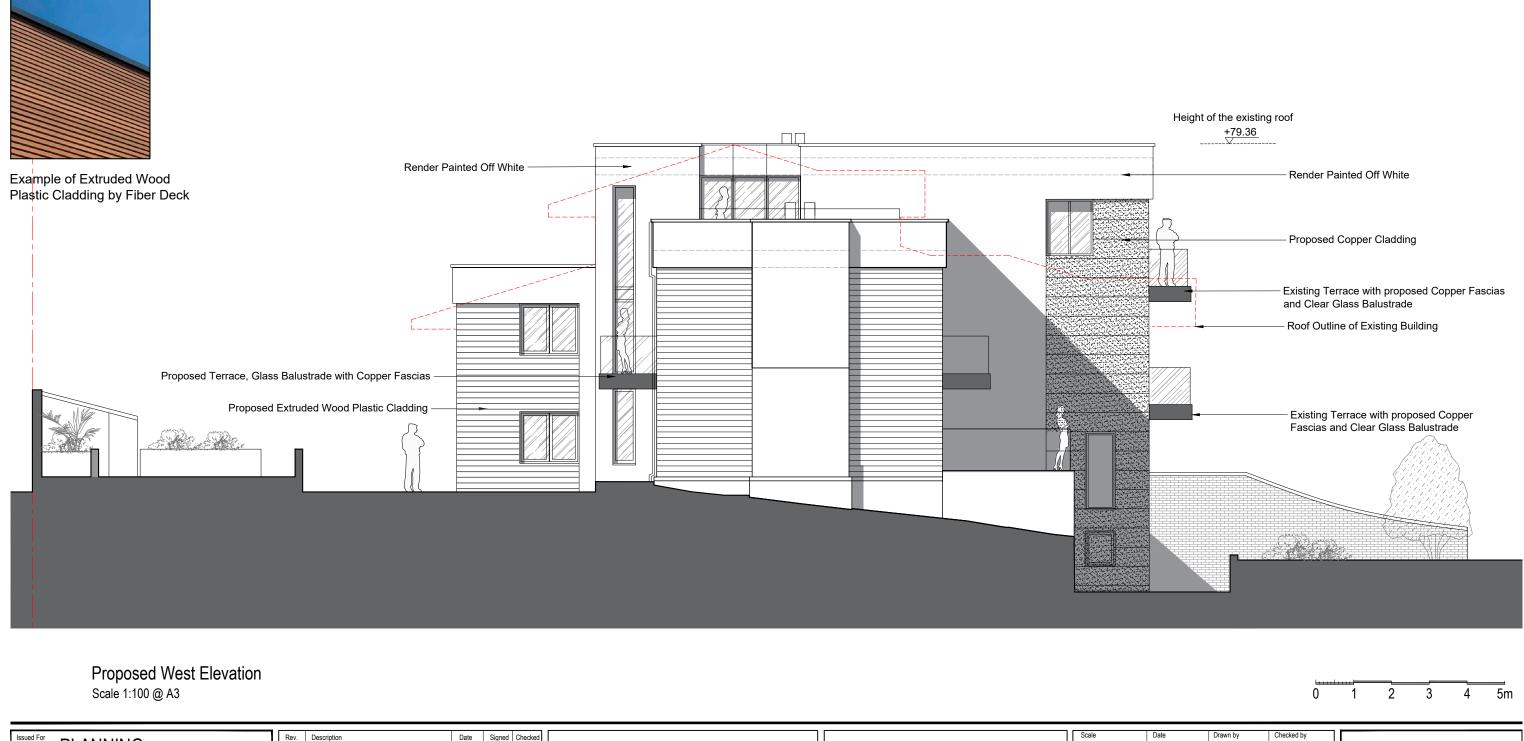

cke | ed |  | Scale<br>1:100@A3             | Date 08.07.        |
|-----------------------------------------------------------------------------------------------------------------|------|-------------|------|--------|--------|----|--|-------------------------------|--------------------|
| General Notes:<br>THIS DRAWING HAS BEEN PREPARED BY DS DESIGN<br>SOLUTIONS AND THE DATA CONTAINED HEREIN MAY BE |      |             |      |        |        |    |  | Drawing Title<br>Propos       | ed South           |
| USED OR REPRODUCED ONLY WITH DS DESIGN<br>SOLUTIONS' APPROVAL.                                                  |      |             |      |        |        |    |  | Project<br>5 ROEI<br>Brighton | DEAN C<br>n, BN2 5 |



Example of Copper Cladding



## Example of Copper Cladding



|                                                            | Rev. Description | Date | Signed | Checked | Scale    | Date          | Drawn by | Checked by |    |                  |
|------------------------------------------------------------|------------------|------|--------|---------|----------|---------------|----------|------------|----|------------------|
| PLANNING                                                   |                  |      |        |         | 1:100@A3 | 08.07.202     | 1. MA    | DS         |    |                  |
| neral Notes:                                               |                  |      |        |         |          | osed West El  | evation  |            |    |                  |
| IS DRAWING HAS BEEN PREPARED BY DS DESIGN                  |