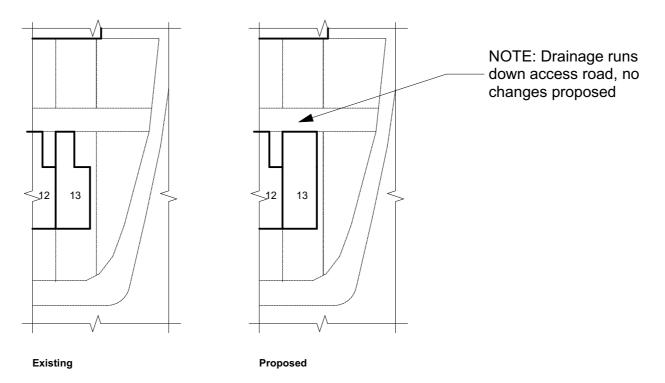

| painter architects limited Address: 5 Bewdley Hill, Kidderminster, WORCS, DY11 6BS Tel: 07962 18331   Email: richard@painterarchitects.com Website: www.painterarchitects.com |            |                                |                         |                       |  |
|-------------------------------------------------------------------------------------------------------------------------------------------------------------------------------|------------|--------------------------------|-------------------------|-----------------------|--|
| Client:<br>Mr & Mrs Glover, 13 Summer Place, Kidderminster, DY11 6QH<br>Project: Drawing Title:                                                                               |            | Drawn by: RP<br>Date: 22/09/20 | <sup>Scale:</sup> 1: