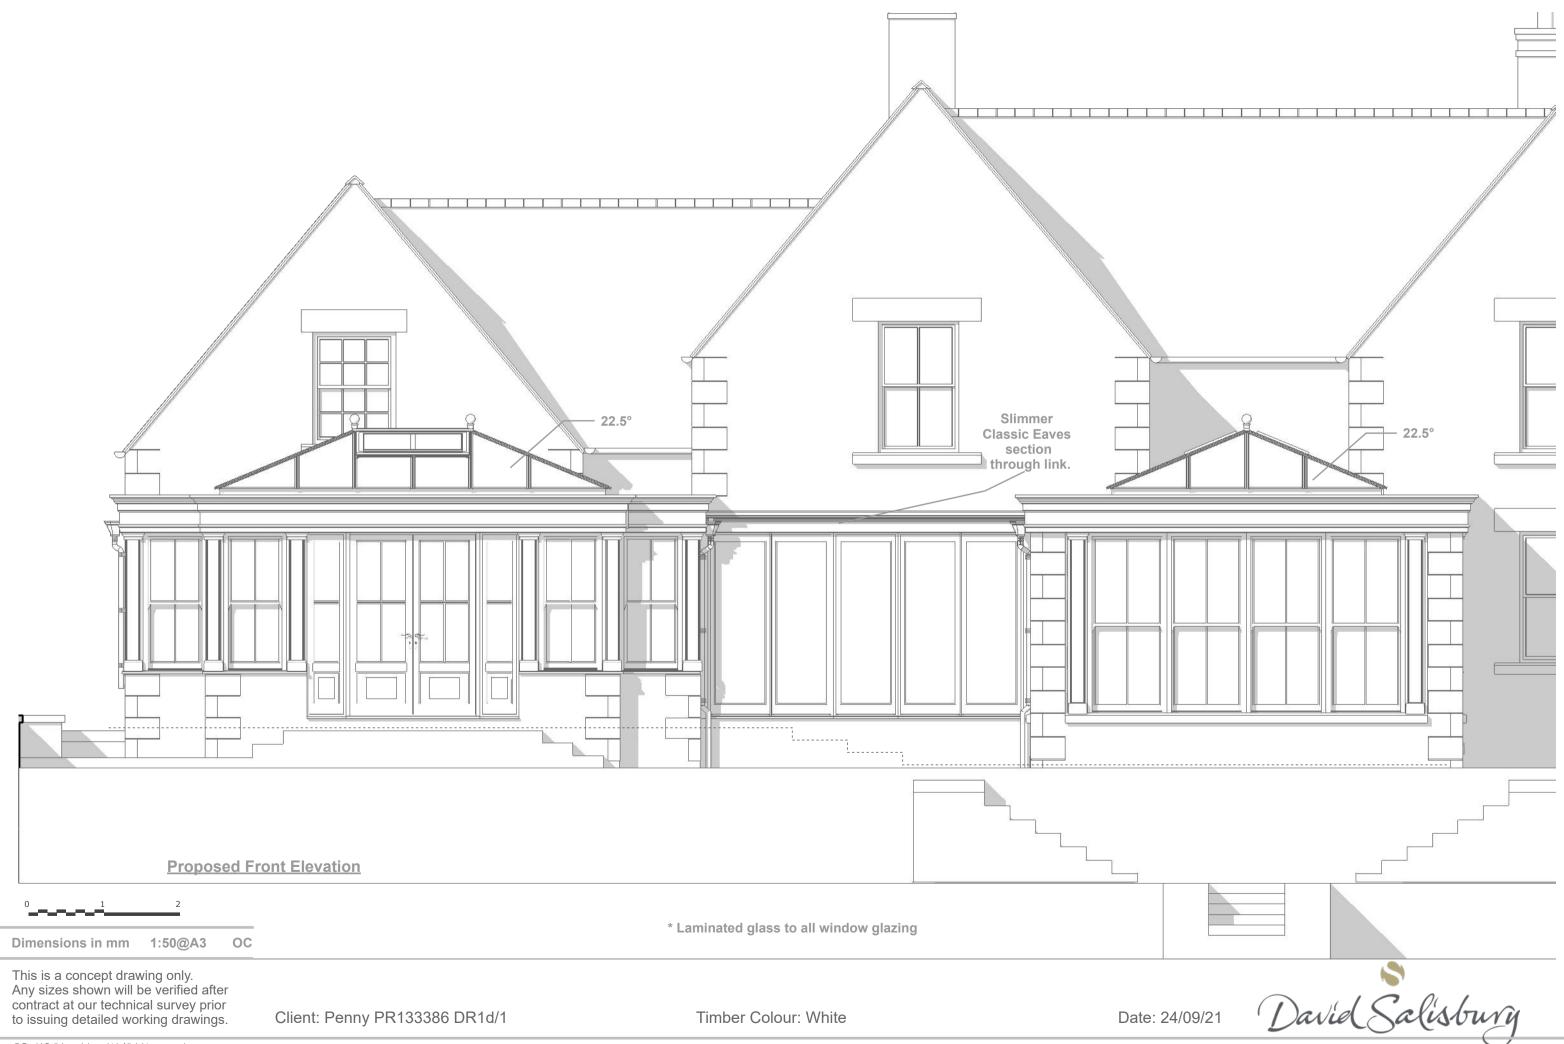

Client: Penny PR133386 DR1d/3

Timber Colour: White

David Salisburg

This is a concept drawing only.
Any sizes shown will be verified after contract at our technical survey prior to issuing detailed working drawings.