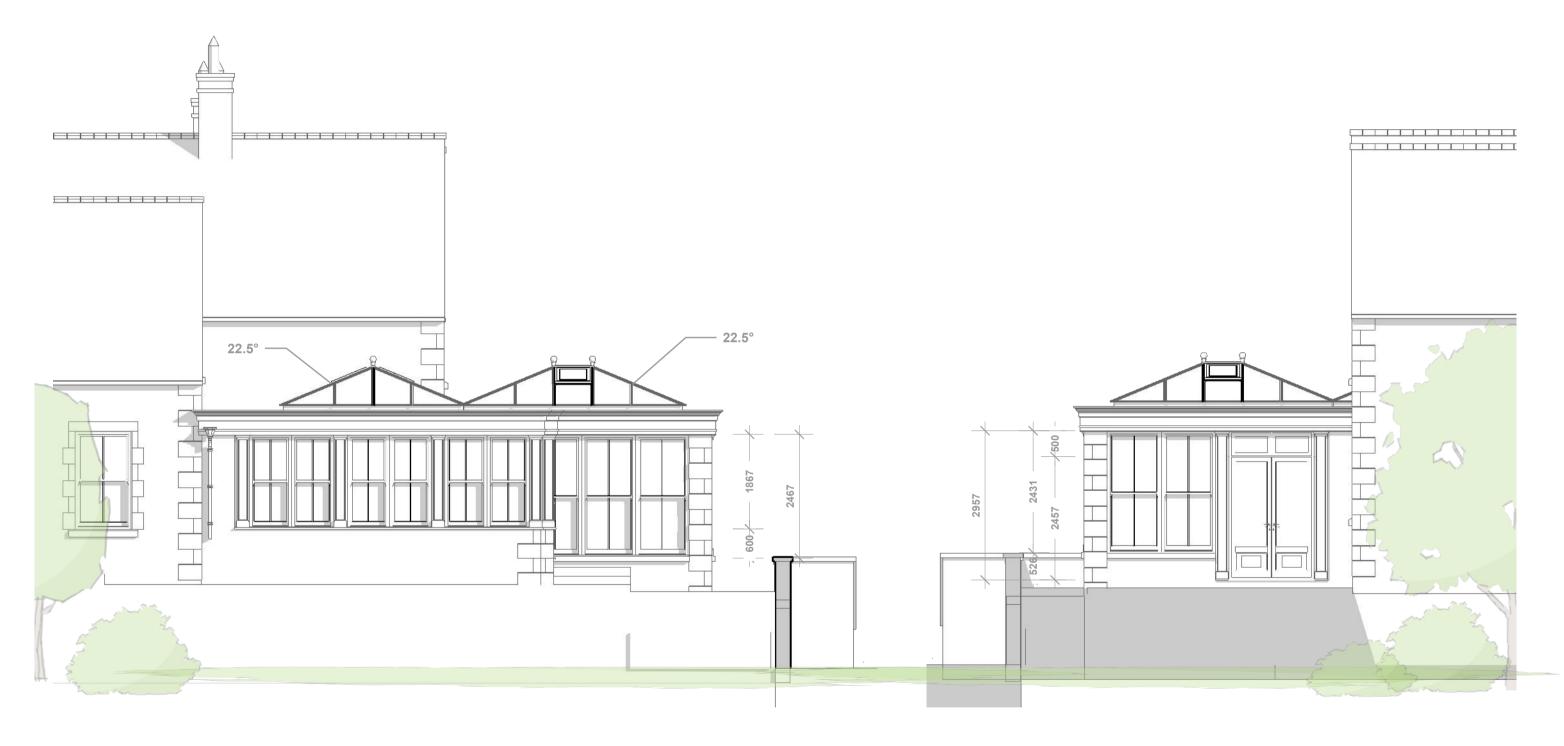

**Proposed Left Elevation** 

\* Laminated glass to all window glazing

**Proposed Right Elevation** 

Date: 24/09/21

0 1 2 4

Dimensions in mm 1:75@A3

This is a concept drawing only. Any sizes shown will be verified after contract at our technical survey prior to issuing detailed working drawings.