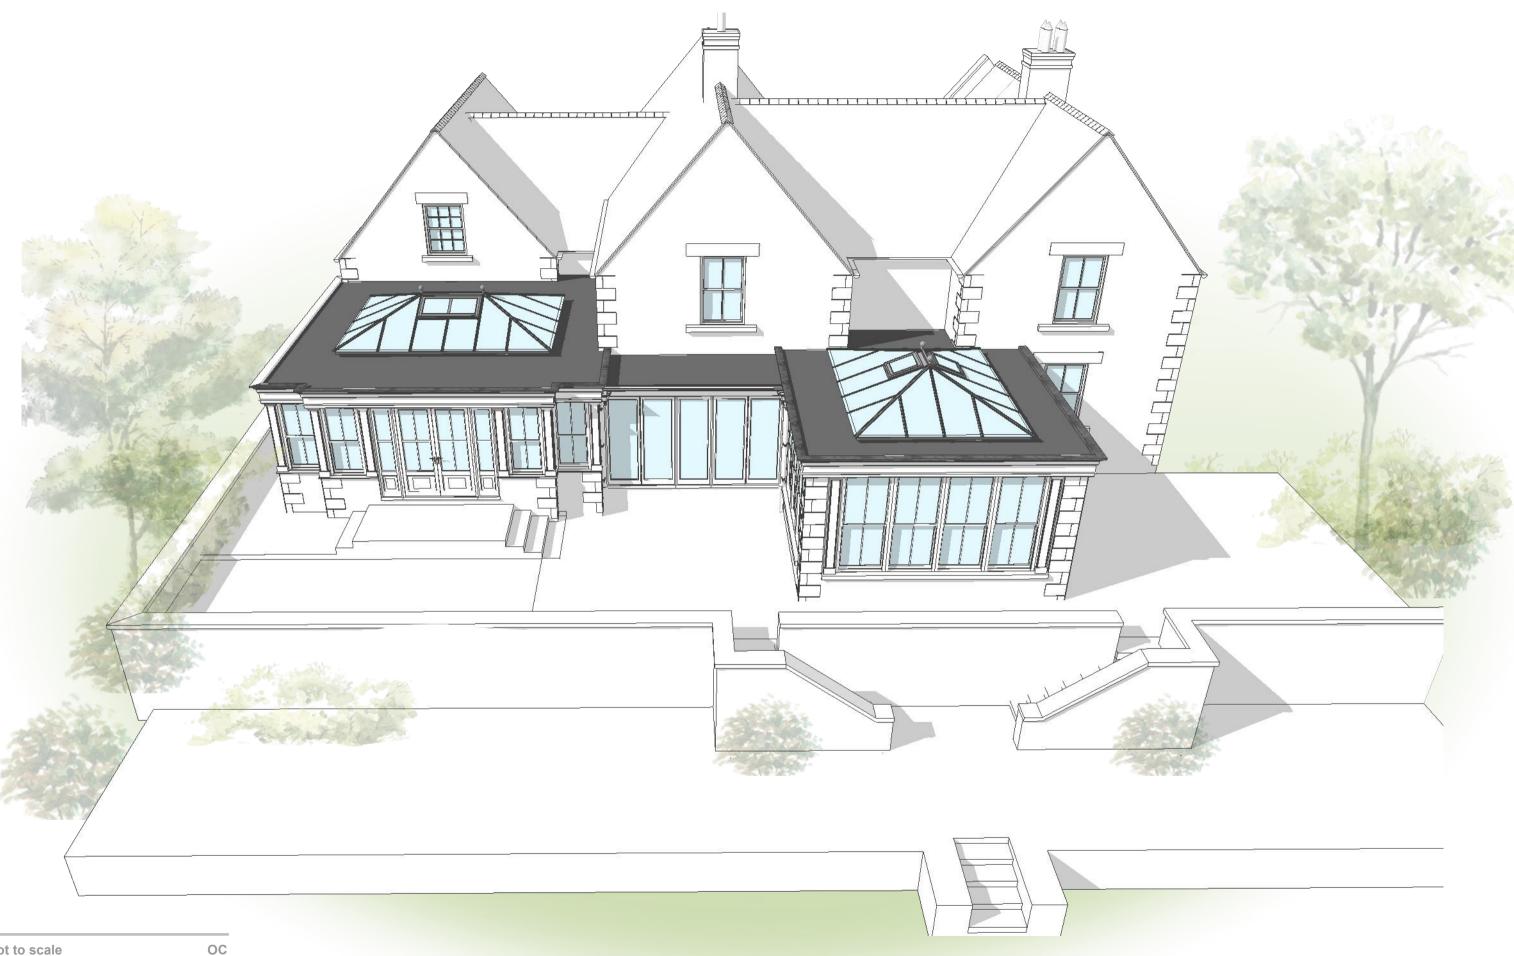

Client: Penny PR133386 DR1d/4

Timber Colour: White

David Salisburg

OC

This is a concept drawing only.
Any sizes shown will be verified after contract at our technical survey prior to issuing detailed working drawings.