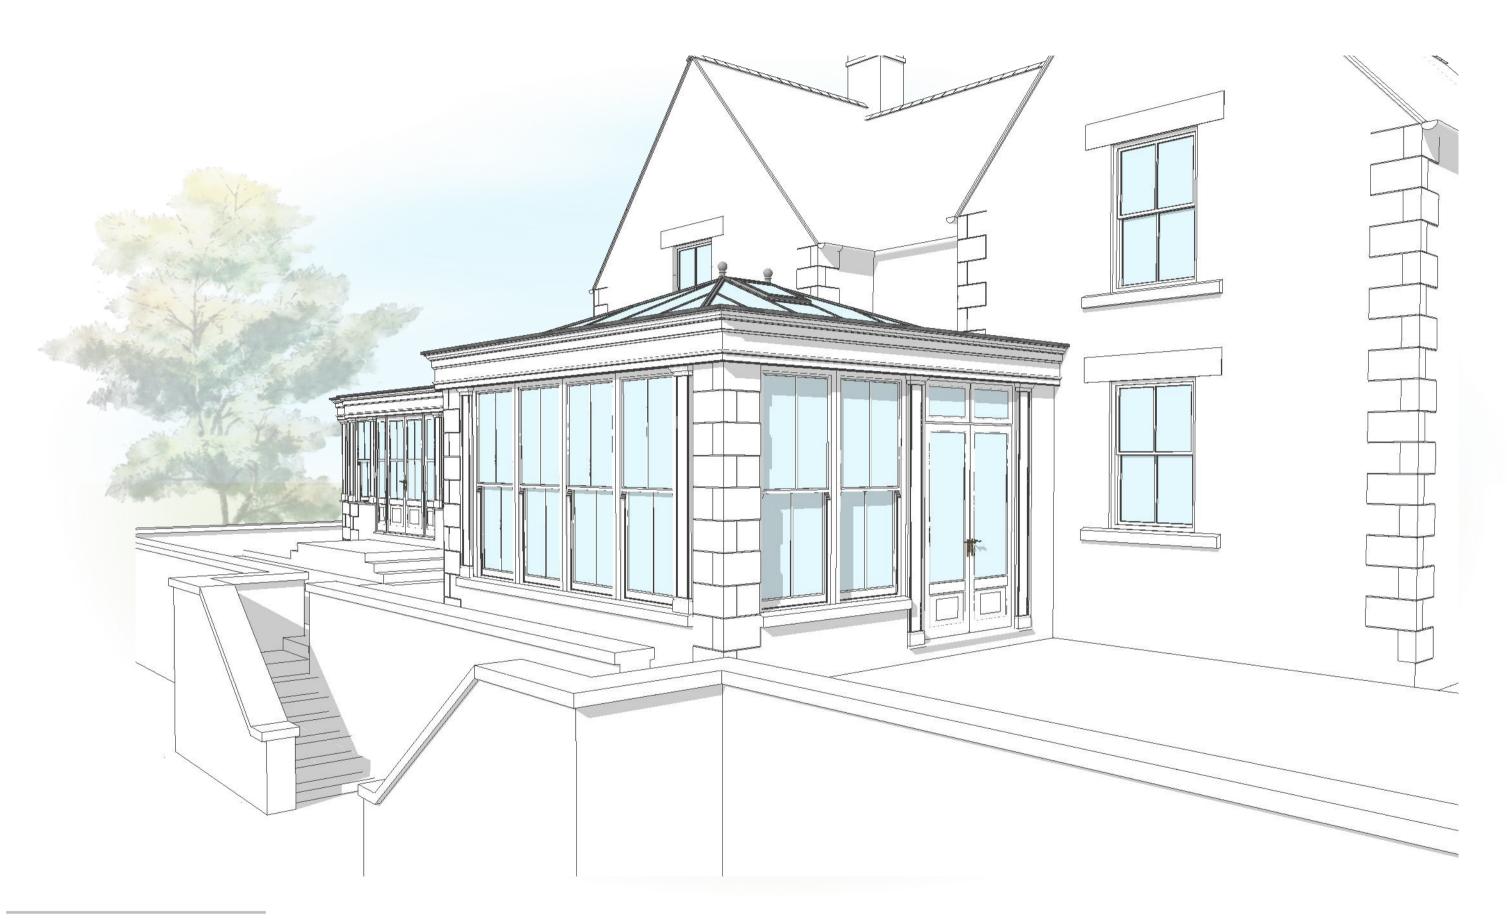

Client: Penny PR133386 DR1d/3

Timber Colour: White

David Salisburg

This is a concept drawing only.
Any sizes shown will be verified after contract at our technical survey prior to issuing detailed working drawings.