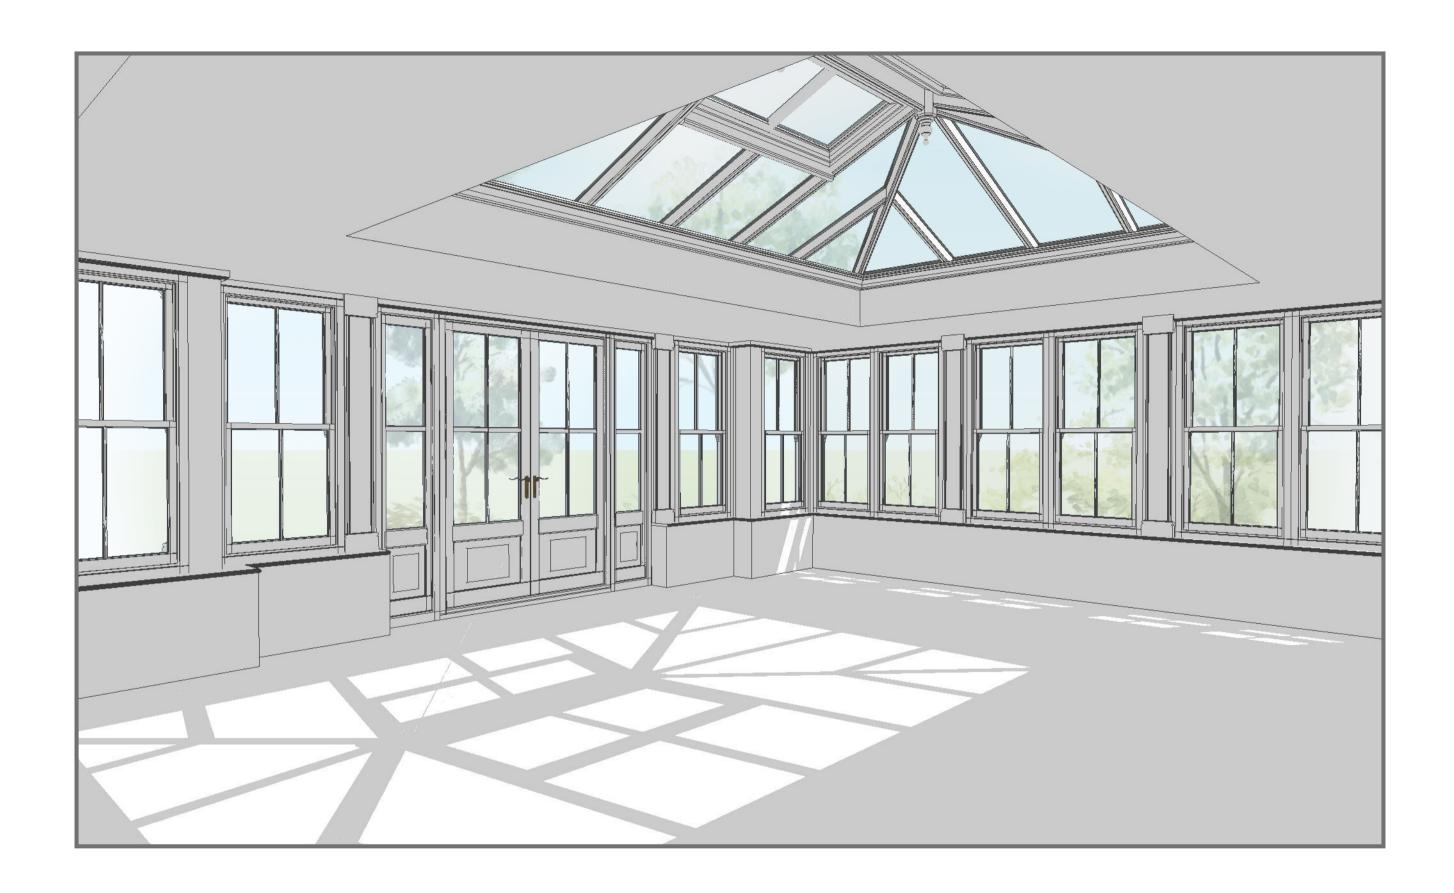

Client: Penny PR133386 DR1d/5

Timber Colour: White

This is a concept drawing only.
Any sizes shown will be verified after contract at our technical survey prior to issuing detailed working drawings.

Client: Penny PR133386 DR1d/6