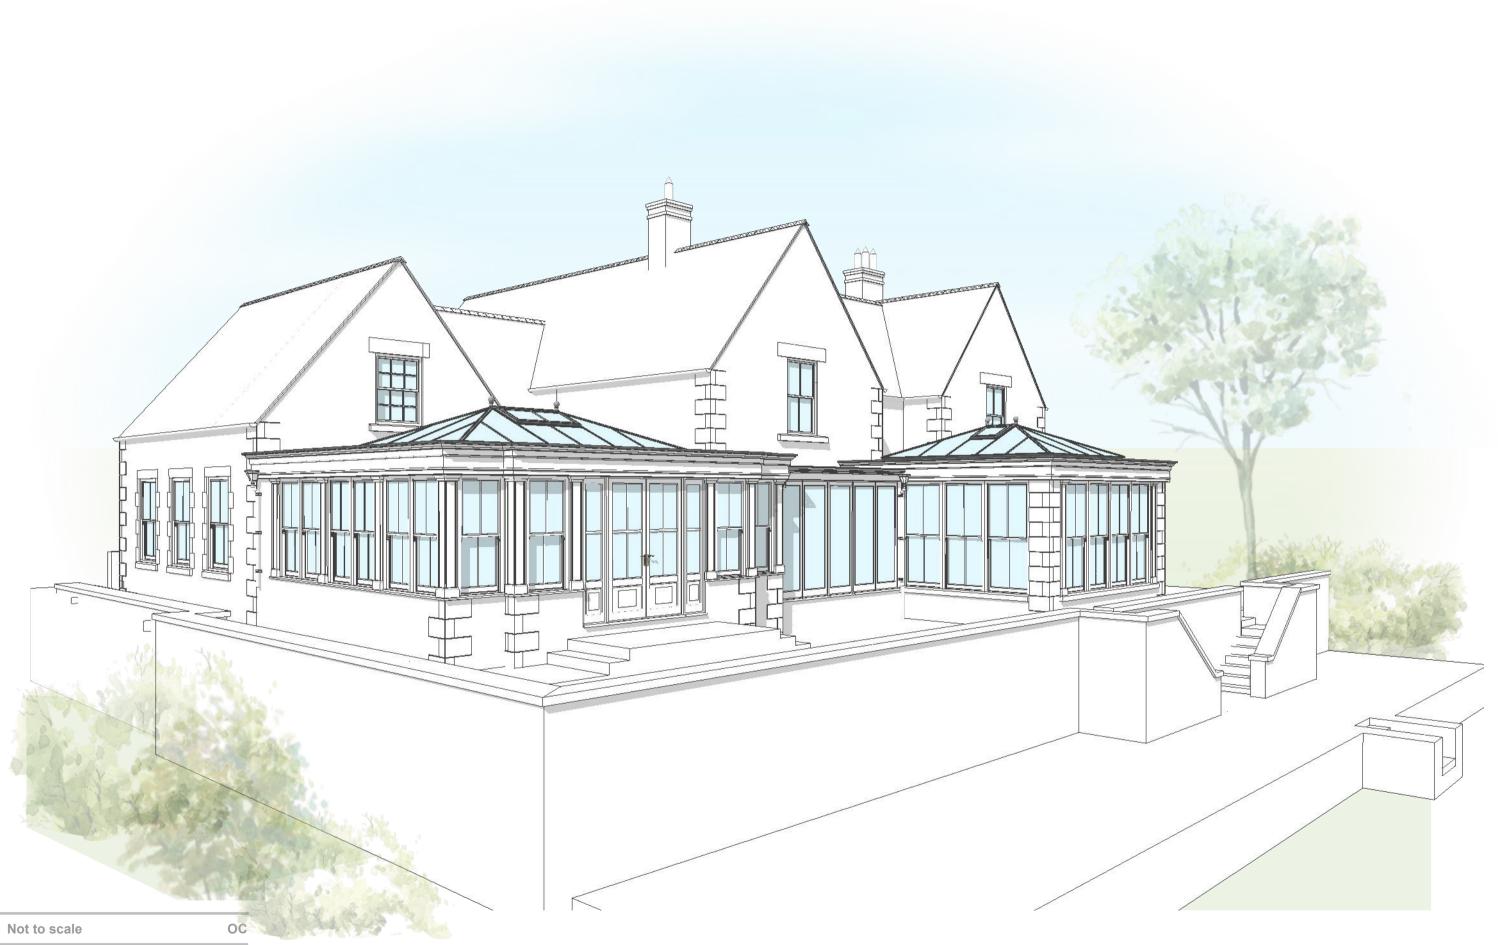

Client: Penny PR133386 DR1d/5

Timber Colour: White

This is a concept drawing only.
Any sizes shown will be verified after contract at our technical survey prior to issuing detailed working drawings.

Client: Penny PR133386 DR1d/6