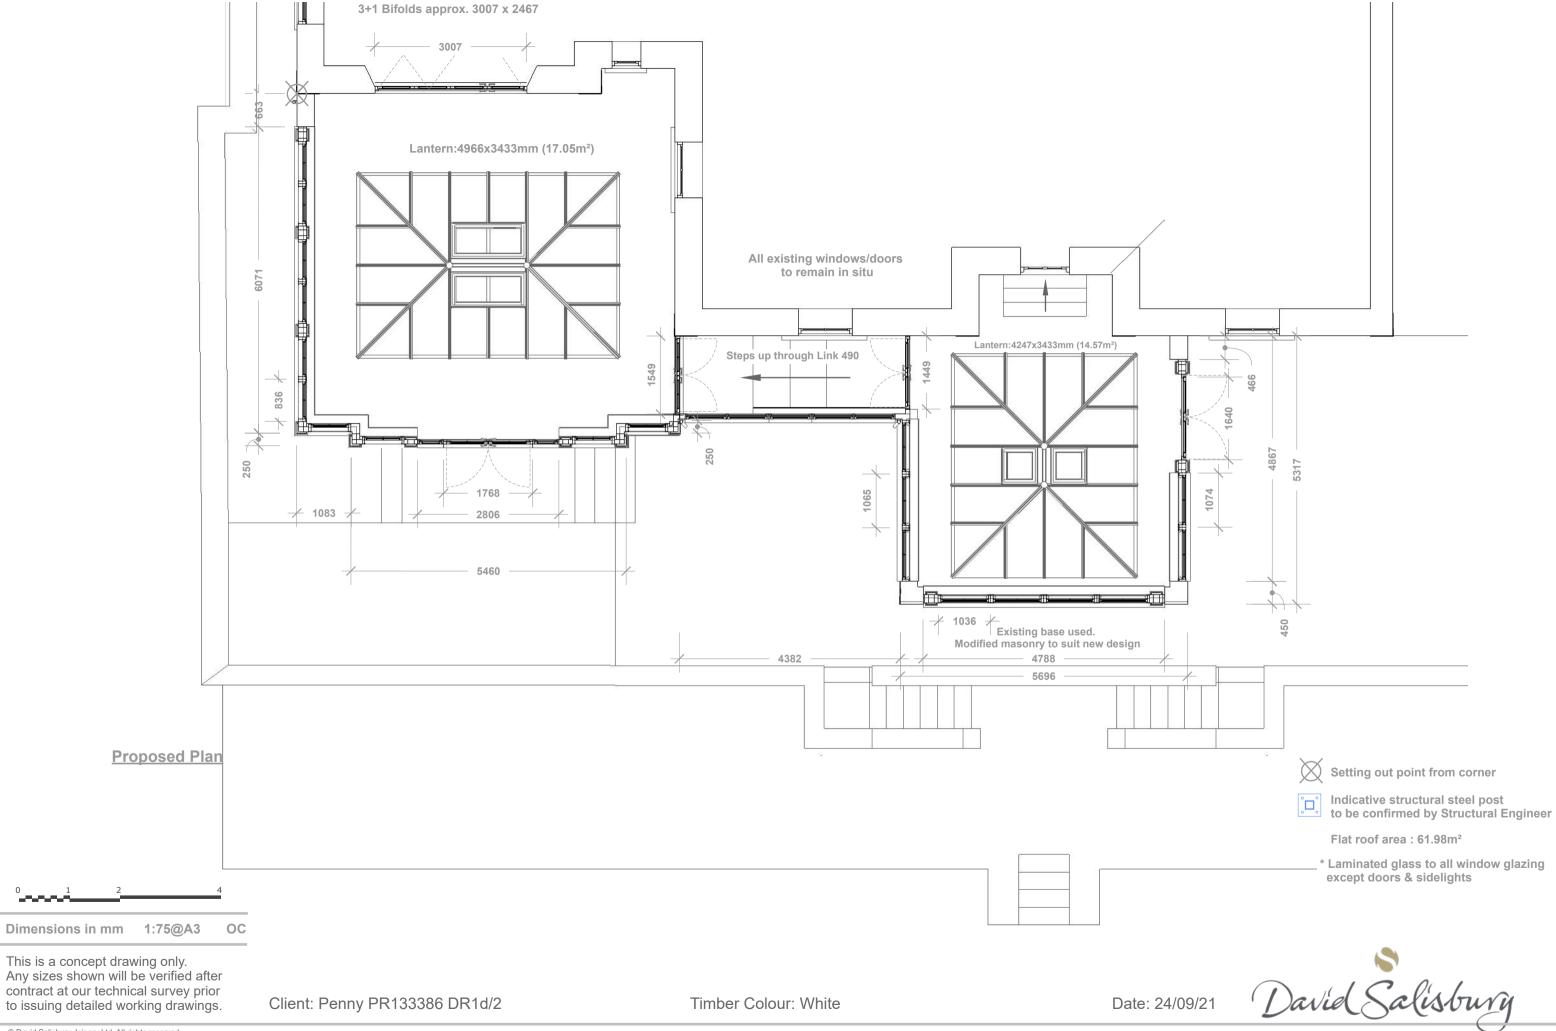

Client: Penny PR133386 DR1d/4

Timber Colour: White

David Salisburg

OC

This is a concept drawing only.
Any sizes shown will be verified after contract at our technical survey prior to issuing detailed working drawings.