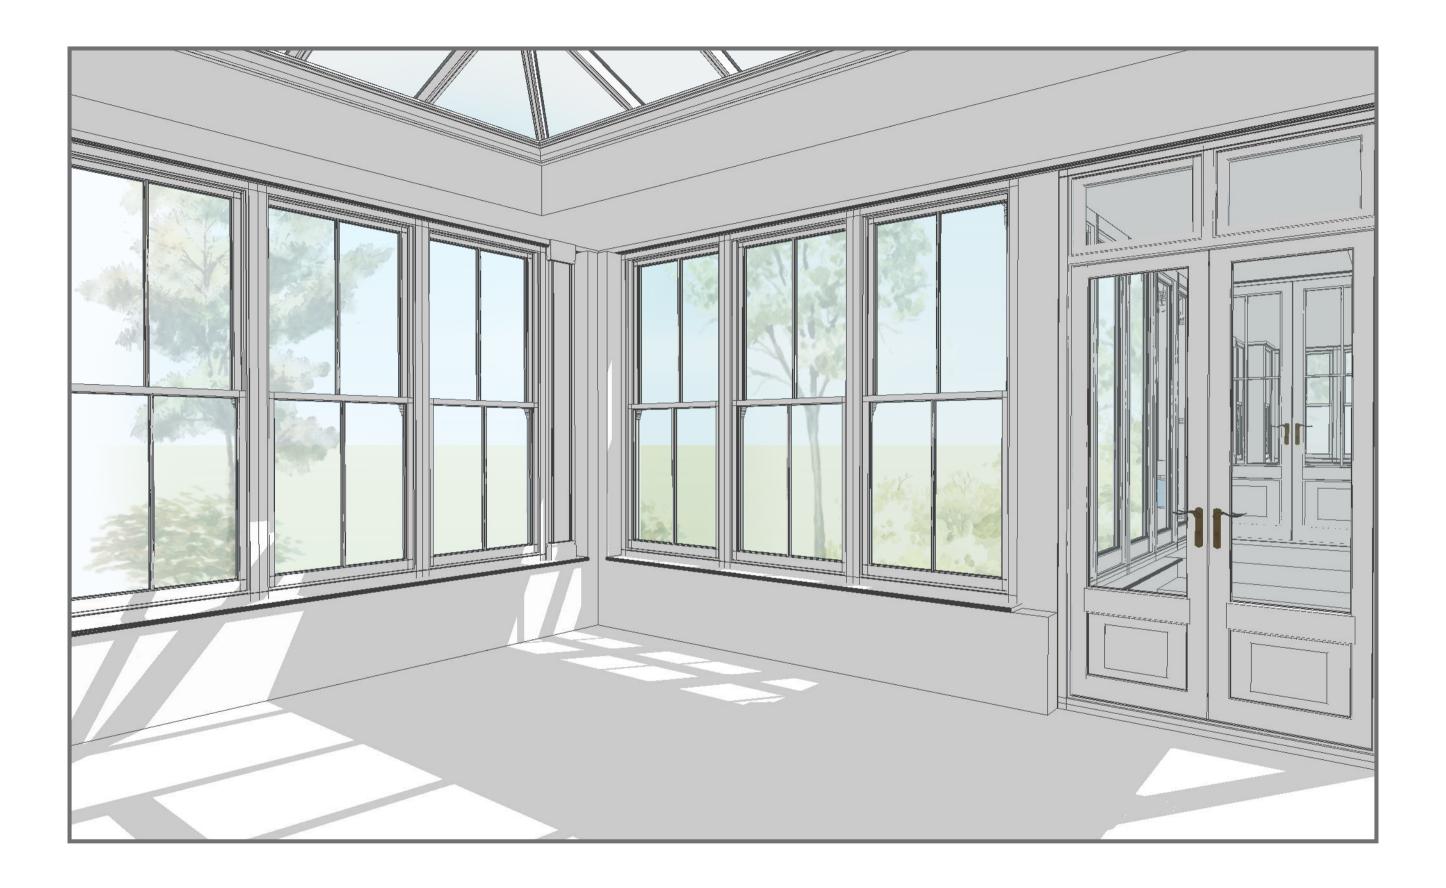

Timber Colour: White

OC

This is a concept drawing only.
Any sizes shown will be verified after contract at our technical survey prior to issuing detailed working drawings.

Client: Penny PR133386 DR1d/7

Timber Colour: White