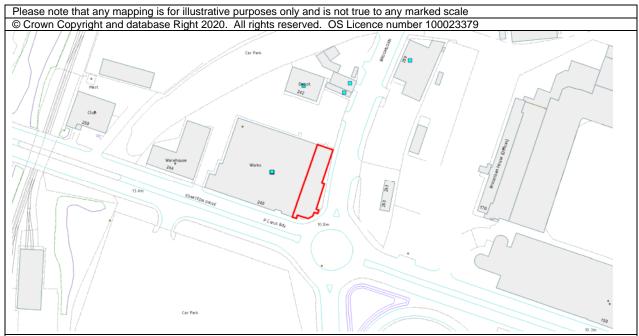

## 21/03489/FUL 240 Edmiston Drive Glasgow

## **NEIGHBOURS NOTIFIED**

Any Ordnance Survey mapping included within this document is provided by Glasgow City Council under licence from the Ordnance Survey in order to fulfil its public function to make available Council-held public domain information. Persons viewing this mapping should contact Ordnance Survey Copyright for advice where they wish to license Ordnance Survey mapping/map data for their own use. The OS website can be found at <a href="https://www.ordnancesurvey.co.uk">www.ordnancesurvey.co.uk</a>

- 1. Unit 10 240 Edmiston Drive Glasgow G51 2YU
- Unit 9 240 Edmiston Drive Glasgow G51 2YU
- Unit 8 240 Edmiston Drive Glasgow G51 2YU
- 4. Unit 7 240 Edmiston Drive Glasgow G51 2YU
- 5. Unit 6 240 Edmiston Drive Glasgow G51 2YU
- Unit 5 240 Edmiston Drive Glasgow G51 2YU
- Unit 4 240 Edmiston Drive Glasgow G51 2YU
- 8. Unit 3 240 Edmiston Drive Glasgow G51 2YU
- Unit 2 240 Edmiston Drive Glasgow G51 2YU
- 10. Unit 1 240 Edmiston Drive Glasgow G51 2YU
- 11. 362 Broomloan Road Glasgow G51 2JQ
- 12. 242 Edmiston Drive Glasgow G51 2YU
- 13. 356 Broomloan Road Glasgow G51 2JQ
- 14. 259 Broomloan Road Glasgow G51 2JG