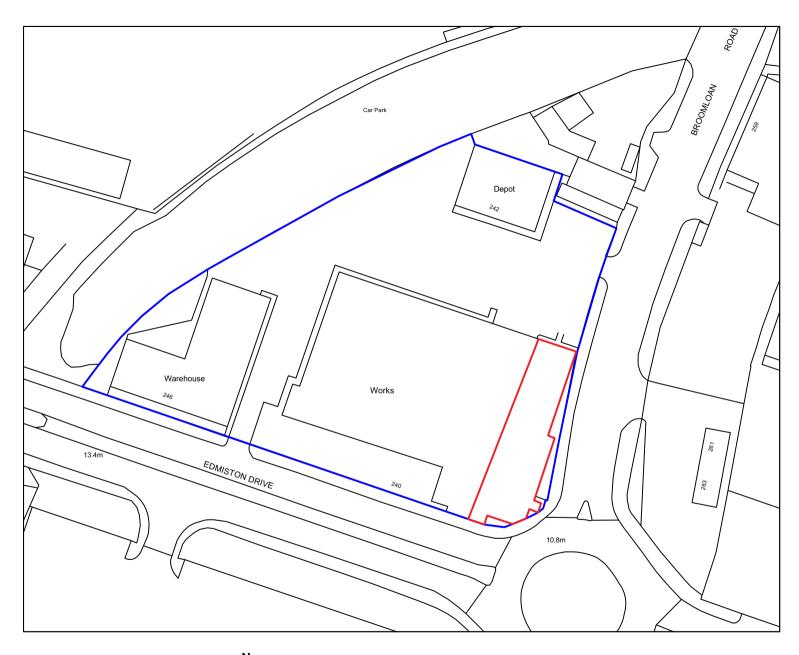

Location Plan 1:1000 @ A4

## **General Notes**

Boundary

Land within same owenership

Rev Date

INCH Architecture and Design Tontine Building, 20 Trongate Glasgow, G1 5ES Scotland, UK +44 0141 552 4910 info@inch-architecture.co.uk www.inch-architecture.co.uk

Drawing Description: Location Plan

Job No: **314** Status: PLANNING Drawn By: RW Checked By: AM Date Created: 12/11/2021 Scale: 1.1000 @ A4

Drawing No: AL(0)100