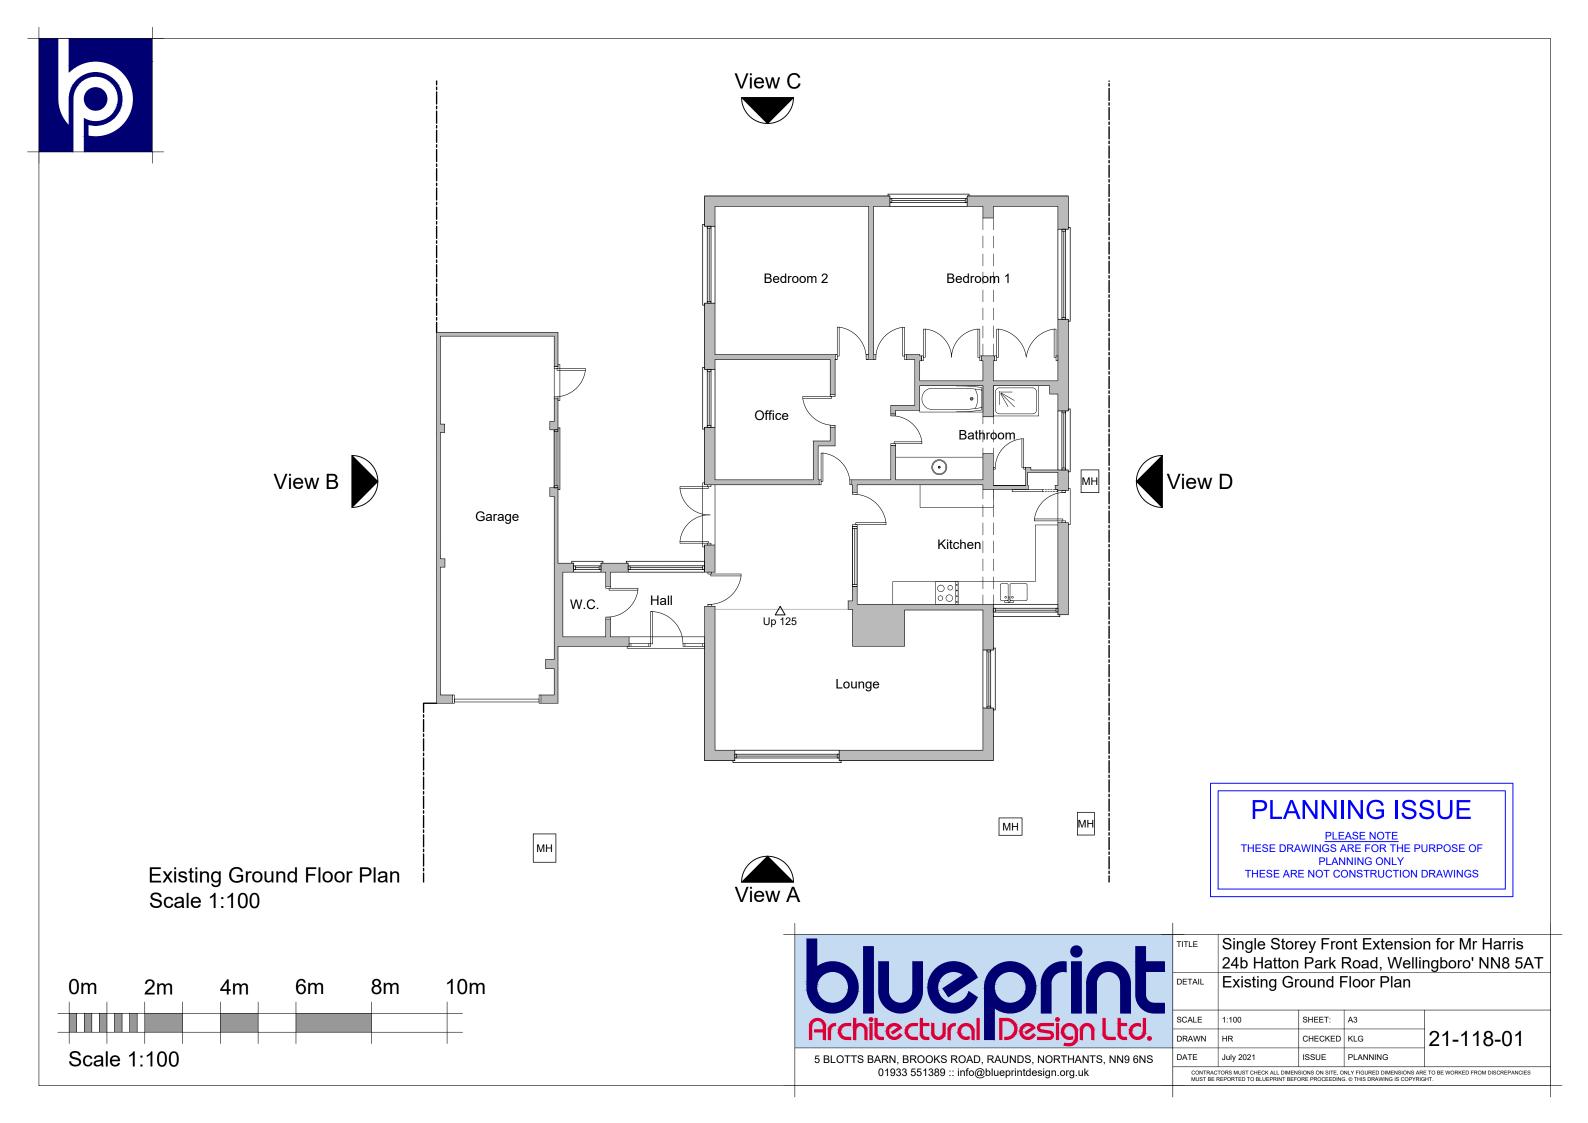

Existing Front Elevation View A - Scale 1:100

Existing Side Elevation View B - Scale 1:100

# **PLANNING ISSUE**

PLEASE NOTE
THESE DRAWINGS ARE FOR THE PURPOSE OF
PLANNING ONLY
THESE ARE NOT CONSTRUCTION DRAWINGS

5 BLOTTS BARN, BROOKS ROAD, RAUNDS, NORTHANTS, NN9 6NS 01933 551389 :: info@blueprintdesign.org.uk

| TITLE  | Single Storey Front Extension for Mr Harris<br>24b Hatton Park Road, Wellingboro' NN8 5AT |         |          |           |  |
|--------|-------------------------------------------------------------------------------------------|---------|----------|-----------|--|
| DETAIL | Existing Elevations                                                                       |         |          |           |  |
| SCALE  | 1:100                                                                                     | SHEET:  | A3       |           |  |
| DRAWN  | HR                                                                                        | CHECKED | KLG      | 21-118-02 |  |
| DATE   | July 2021                                                                                 | ISSUE   | PLANNING |           |  |