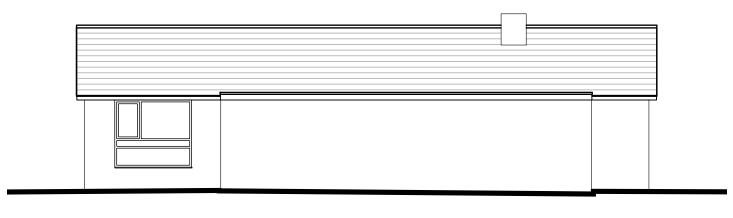

ACTORS MUST CHECK ALL DIMENSIONS ON SITE, ONLY FIGURED DIMENSIONS ARE TO BE WORKED FROM DISCREPANCIES

Existing Rear Elevation View C - Scale 1:100

Existing Side Elevation View D - Scale 1:100

# **PLANNING ISSUE**

PLEASE NOTE
THESE DRAWINGS ARE FOR THE PURPOSE OF
PLANNING ONLY
THESE ARE NOT CONSTRUCTION DRAWINGS

5 BLOTTS BARN, BROOKS ROAD, RAUNDS, NORTHANTS, NN9 6NS 01933 551389 :: info@blueprintdesign.org.uk

| TITLE DETAIL | Single Storey Front Extension for Mr Harris<br>24b Hatton Park Road, Wellingboro' NN8 5A<br>Existing Elevations |         |          |           |  |  |
|--------------|-----------------------------------------------------------------------------------------------------------------|---------|----------|-----------|--|--|
|              |                                                                                                                 |         |          |           |  |  |
| SCALE        | 1:100                                                                                                           | SHEET:  | A3       |           |  |  |
| DRAWN        | HR                                                                                                              | CHECKED | KLG      | 21-118-03 |  |  |
| DATE         | July 2021                                                                                                       | ISSUE   | PLANNING |           |  |  |
|              |                                                                                                                 |         |          |           |  |  |