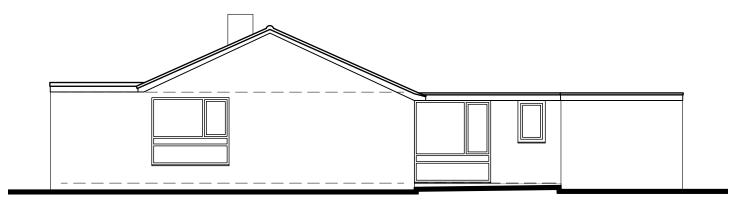

Existing Front Elevation View A - Scale 1:100

Existing Side Elevation View B - Scale 1:100

| TITLE  | Single Storey Front Extension for Mr Harris<br>24b Hatton Park Road, Wellingboro' NN8 5AT |         |          |           |  |
|--------|-------------------------------------------------------------------------------------------|---------|----------|-----------|--|
| DETAIL | Existing Elevations                                                                       |         |          |           |  |
| SCALE  | 1:100                                                                                     | SHEET:  | A3       |           |  |
| DRAWN  | HR                                                                                        | CHECKED | KLG      | 21-118-02 |  |
| DATE   | July 2021                                                                                 | ISSUE   | PLANNING |           |  |