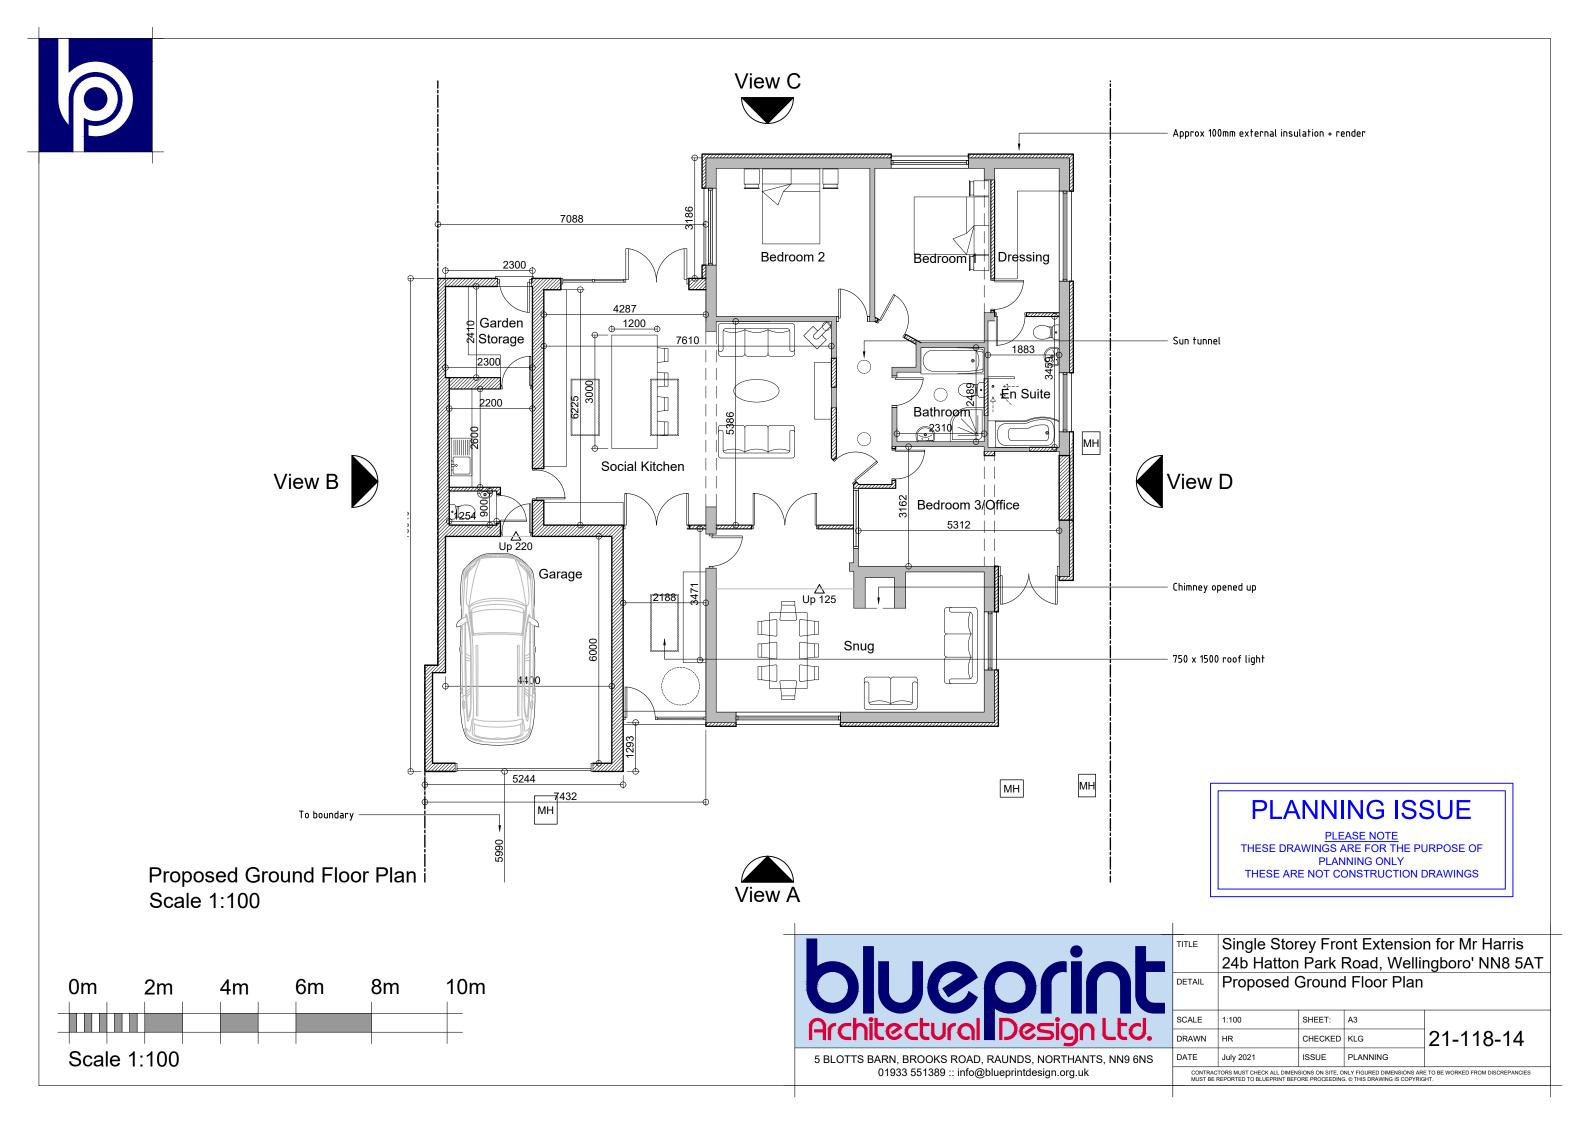

All levels are to run flush with existing dwelling

Proposed Front Elevation View A - Scale 1:100

Proposed Side Elevation View B - Scale 1:100