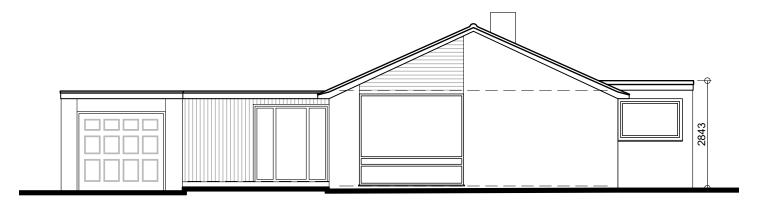

ACTORS MUST CHECK ALL DIMENSIONS ON SITE, ONLY FIGURED DIMENSIONS ARE TO BE WORKED FROM DISCREPANCIES

Existing Rear Elevation View C - Scale 1:100

Existing Side Elevation View D - Scale 1:100

# **PLANNING ISSUE**

PLEASE NOTE
THESE DRAWINGS ARE FOR THE PURPOSE OF
PLANNING ONLY
THESE ARE NOT CONSTRUCTION DRAWINGS

5 BLOTTS BARN, BROOKS ROAD, RAUNDS, NORTHANTS, NN9 6NS 01933 551389 :: info@blueprintdesign.org.uk

| TITLE DETAIL | Single Storey Front Extension for Mr Harris<br>24b Hatton Park Road, Wellingboro' NN8 5A<br>Existing Elevations |         |          |           |  |  |
|--------------|-----------------------------------------------------------------------------------------------------------------|---------|----------|-----------|--|--|
|              |                                                                                                                 |         |          |           |  |  |
| SCALE        | 1:100                                                                                                           | SHEET:  | A3       |           |  |  |
| DRAWN        | HR                                                                                                              | CHECKED | KLG      | 21-118-03 |  |  |
| DATE         | July 2021                                                                                                       | ISSUE   | PLANNING |           |  |  |
|              |                                                                                                                 |         |          |           |  |  |