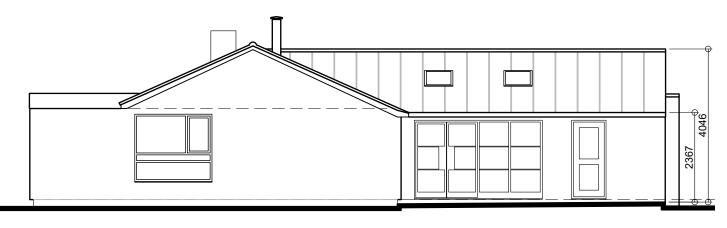

Existing Front Elevation View A - Scale 1:100

Existing Side Elevation View B - Scale 1:100

| TITLE  | Single Storey Front Extension for Mr Harris<br>24b Hatton Park Road, Wellingboro' NN8 5AT |         |          |           |  |
|--------|-------------------------------------------------------------------------------------------|---------|----------|-----------|--|
| DETAIL | Existing Elevations                                                                       |         |          |           |  |
| SCALE  | 1:100                                                                                     | SHEET:  | A3       |           |  |
| DRAWN  | HR                                                                                        | CHECKED | KLG      | 21-118-02 |  |
| DATE   | July 2021                                                                                 | ISSUE   | PLANNING |           |  |