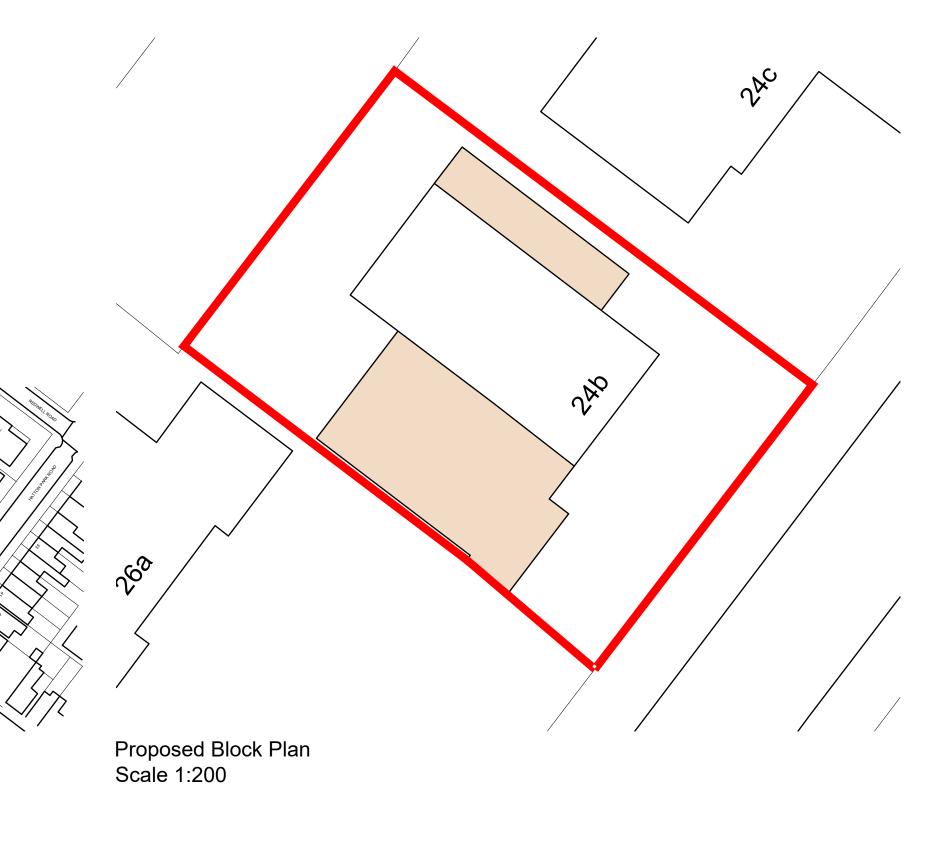

RACTORS MUST CHECK ALL DIMENSIONS ON SITE, ONLY FIGURED DIMENSIONS ARE TO BE WORKED FROM DISCREPANCIES BE REPORTED TO BITUEPRINT REFORE PROCEEDING. © THIS DRAWING IS COPYRIGHT

Existing Site Location Plan Scale 1:1250

| TITLE  | Single Storey Front Extension for Mr Harris  |  |  |  |  |  |
|--------|----------------------------------------------|--|--|--|--|--|
|        | 24b Hatton Park Road, Wellingboro' NN8 5AT   |  |  |  |  |  |
| DETAIL | Existing Site Location & Proposed Block Plan |  |  |  |  |  |

| CALE | 1:50      | SHEET:  | A3       |           |
|------|-----------|---------|----------|-----------|
| RAWN | HR        | CHECKED | KLG      | 21-118-18 |
| ATE  | July 2021 | ISSUE   | PLANNING |           |