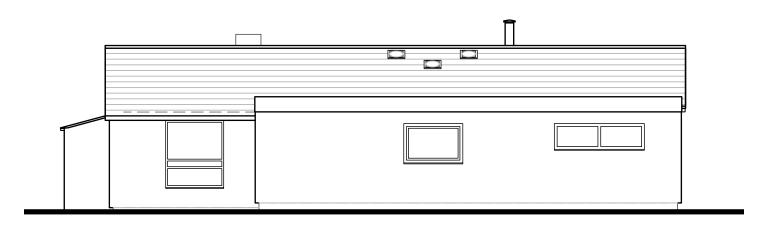

All levels are to run flush with existing dwelling

Proposed Front Elevation View A - Scale 1:100

Proposed Side Elevation View B - Scale 1:100

| TITLE  | _          | •         |     | n for Mr Harris<br>ngboro' NN8 5AT |  |  |
|--------|------------|-----------|-----|------------------------------------|--|--|
| DETAIL | Proposed E | Elevation | ons |                                    |  |  |
| SCALE  | 1:100      | A3        |     |                                    |  |  |
| DRAWN  | HR         | CHECKED   | KLG | 21-118-15                          |  |  |