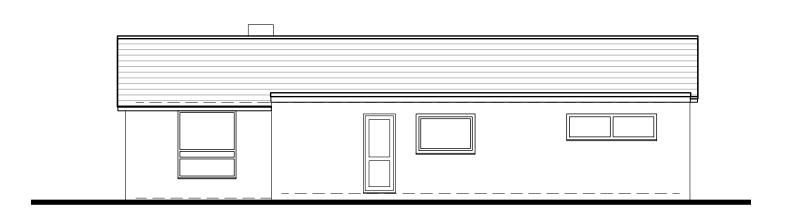

ACTORS MUST CHECK ALL DIMENSIONS ON SITE, ONLY FIGURED DIMENSIONS ARE TO BE WORKED FROM DISCREPANCIES

Existing Rear Elevation View C - Scale 1:100

Existing Side Elevation View D - Scale 1:100

| TITLE DETAIL | Single Storey Front Extension for Mr Harris<br>24b Hatton Park Road, Wellingboro' NN8 5A<br>Existing Elevations |         |          |           |  |  |
|--------------|-----------------------------------------------------------------------------------------------------------------|---------|----------|-----------|--|--|
|              |                                                                                                                 |         |          |           |  |  |
| SCALE        | 1:100                                                                                                           | SHEET:  | A3       |           |  |  |
| DRAWN        | HR                                                                                                              | CHECKED | KLG      | 21-118-03 |  |  |
| DATE         | July 2021                                                                                                       | ISSUE   | PLANNING |           |  |  |
|              |                                                                                                                 |         |          |           |  |  |