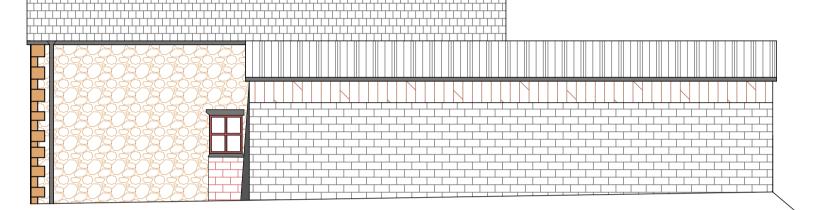

#### Lean-to: Timber cladding to upper walls down to Concrete block. Sliding door in corrugated sheeting (white)