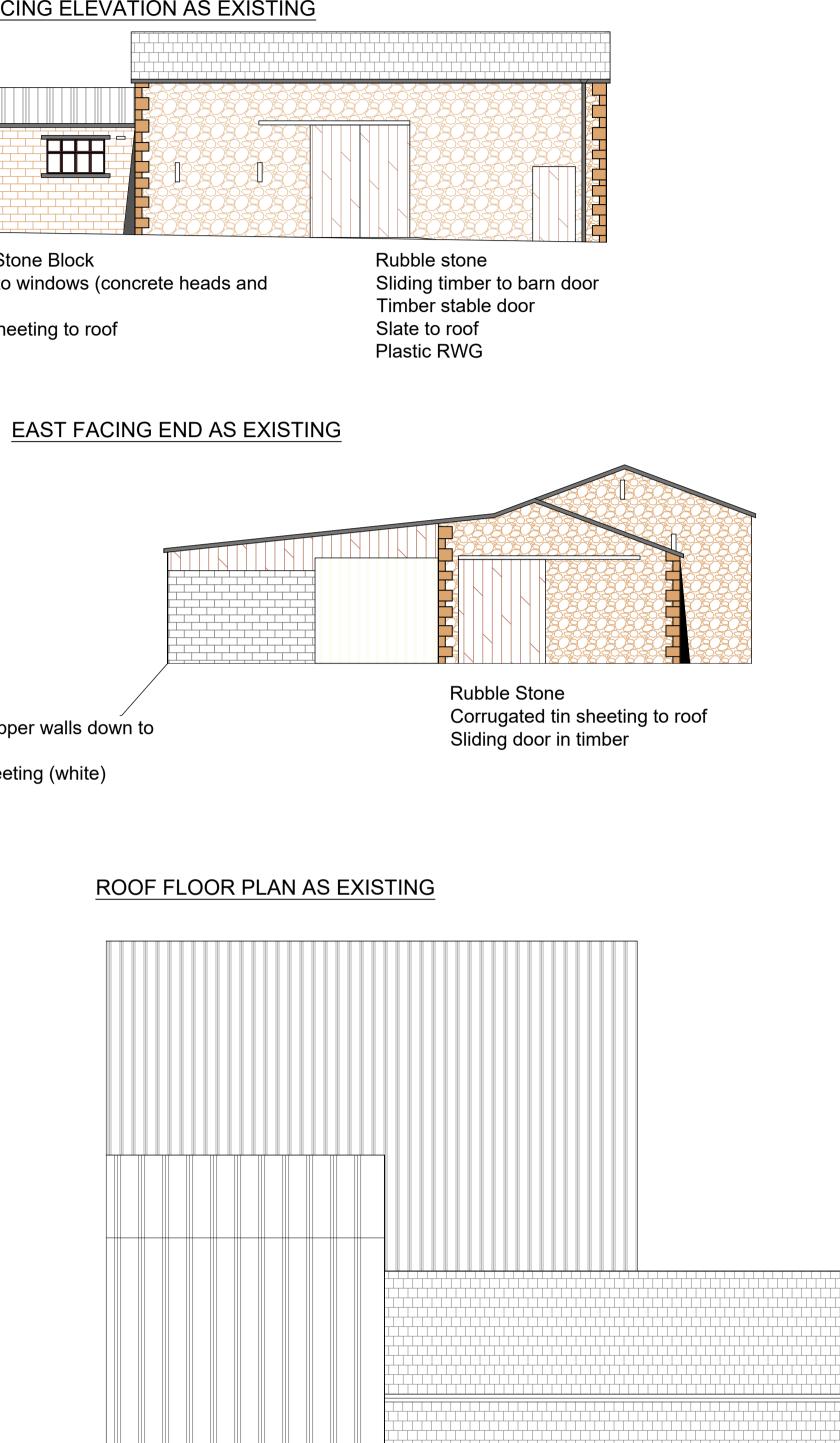

## WEST FACING END AS EXISTING

Coursed Stone/Stone Block Timber Frames to windows (concrete heads and sills)

Corrugated tin sheeting to roof