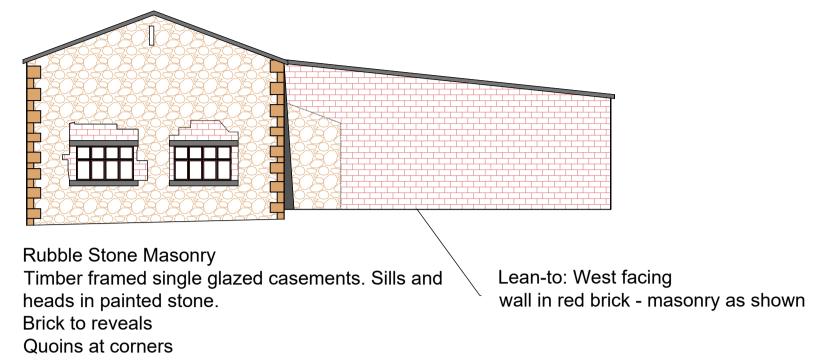

# SOUTH FACING ELEVATION AS EXISTING

Rubble Stone Masonry Brick to reveals Quoins at corners