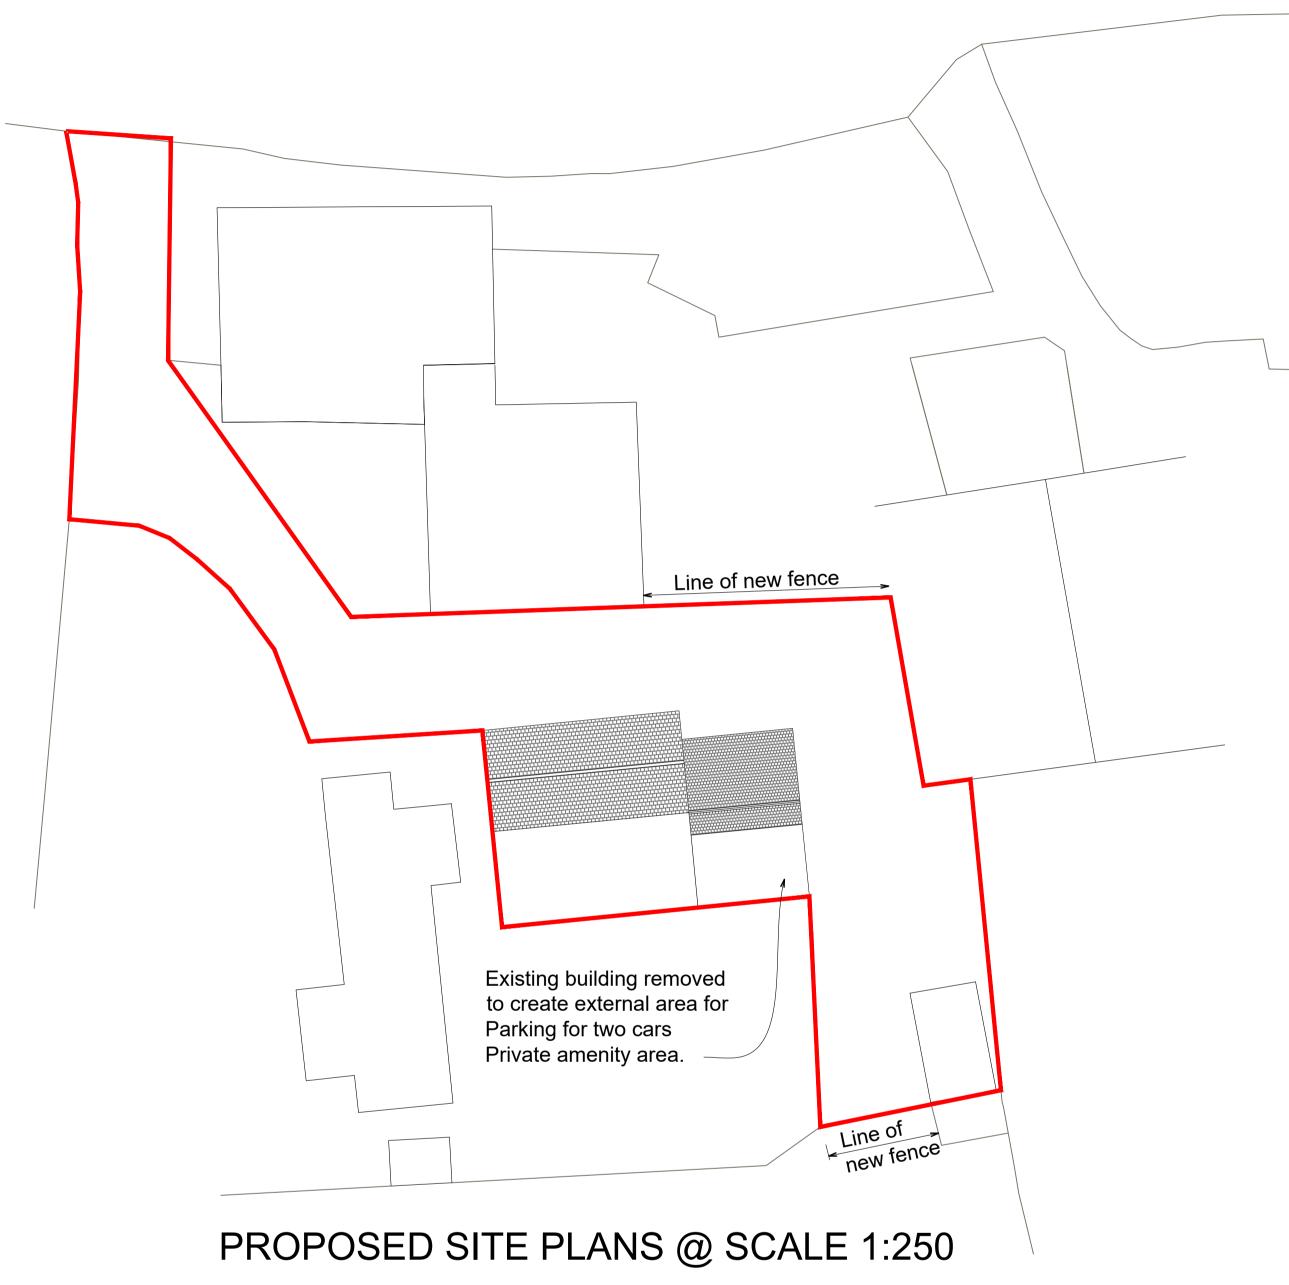

architecture : design : p

project
Class Q Application for conversion of agricultural building to 1 no.
dwelling with building operations applied for

at Weavers Barns, Weavers Lane. Preston. PR3 1AJ. drawing title