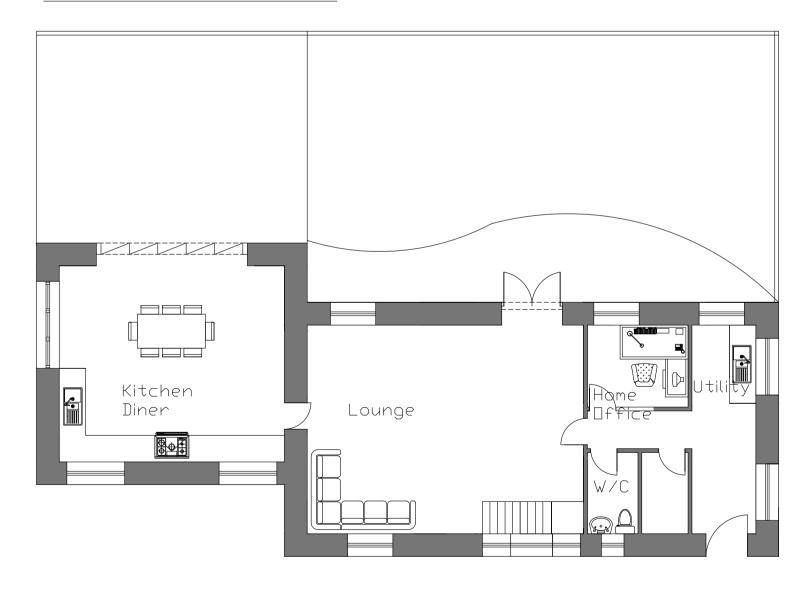

# WEST FACING END AS PROPOSED



Stone masonry re-pointed
Windows replaced with timber effect UPVC double
glazed casements in brown colour- brick reveals
rebuilt in coursed stone (hatched red).

## SOUTH FACING ELEVATION AS PROPOSED



8 new openings with timber effect UPVC double glazed casements in brown colour replacement slates to roof New Plastic RWG in dark grey

#### FLOOR PLAN AS PROPOSED



## NORTH FACING ELEVATION AS PROPOSED



External Ground Level made good Finished internal slab level at 203mm above external ground level (insulated ground slab throughout)

## EAST FACING END AS PROPOSED

Stone masonry re-pointed

glazing to cart door opening

replacement of existing stable door.

2 new window openings at ground floor vents at first floor and insertion of rooflights

Timber effect UPVC double glazed casements in brown colour

Existing slates

replaced



Existing opening filled in with masonry and insertion of 1 timber effect UPVC double glazed casements in brown colour replacement slates to roof

#### FIRST FLOOR PLAN AS PROPOSED



# **ROOF PLAN AS PROPOSED**



#### GENERAL NO

- This drawing is copyright © and remains the property of KEY architectural design limite