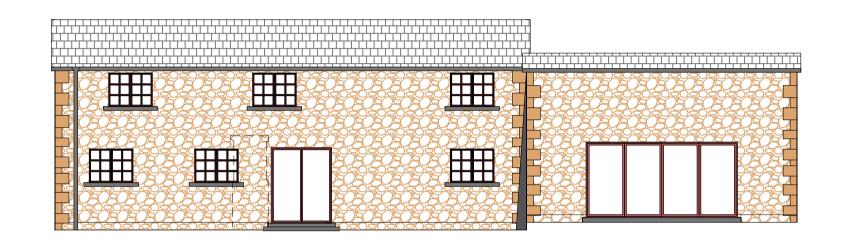

## SOUTH FACING ELEVATION AS PROPOSED

8 new openings with timber effect UPVC double glazed casements in brown colour replacement slates to roof New Plastic RWG in dark grey