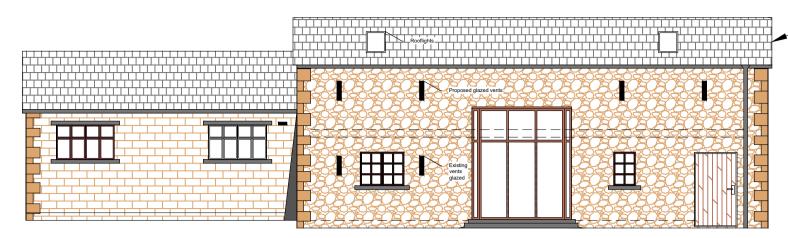

## NORTH FACING ELEVATION AS PROPOSED

External Ground Level made good Finished internal slab level at 203mm above external ground level (insulated ground slab throughout)