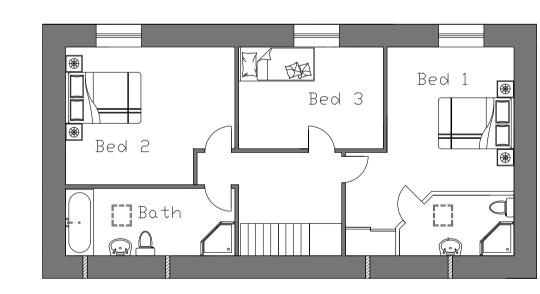

effect UPVC double glazed casements in brown colour replacement slates to roof New Plastic RWG in dark grey

#### FLOOR PLAN AS PROPOSED



## NORTH FACING ELEVATION AS PROPOSED



External Ground Level made good Finished internal slab level at 203mm above external ground level (insulated ground slab throughout)

## EAST FACING END AS PROPOSED

Stone masonry re-pointed

glazing to cart door opening

replacement of existing stable door.

2 new window openings at ground floor vents at first floor and insertion of rooflights

Timber effect UPVC double glazed casements in brown colour

Existing slates

replaced



Existing opening filled in with masonry and insertion of 1 timber effect UPVC double glazed casements in brown colour replacement slates to roof

#### FIRST FLOOR PLAN AS PROPOSED



# **ROOF PLAN AS PROPOSED**



#### GENERAL NO

- This drawing is copyright © and remains the property of KEY architectural design limited.
- architectural design limited.
  This drawing is to be read in conjunction with all relevant architectural, structural, mechanical, electrical and specialists drawings / specifications.
- Any discrepancies in dimensions or details between the various drawings should be reported immediately.
- drawings should be reported immediately.

  4. All dimensions are in millimeters and all levels are in metres.

| Rev | Note             | Date       |
|-----|------------------|------------|
| Α   | Redline adjusted | 16.11.2021 |







Communications House,
Staffordshire Technology Park,
Whittle Rise, Stafford.
Staffordshire. ST18 0ES
tel: 01785 308 504

arc