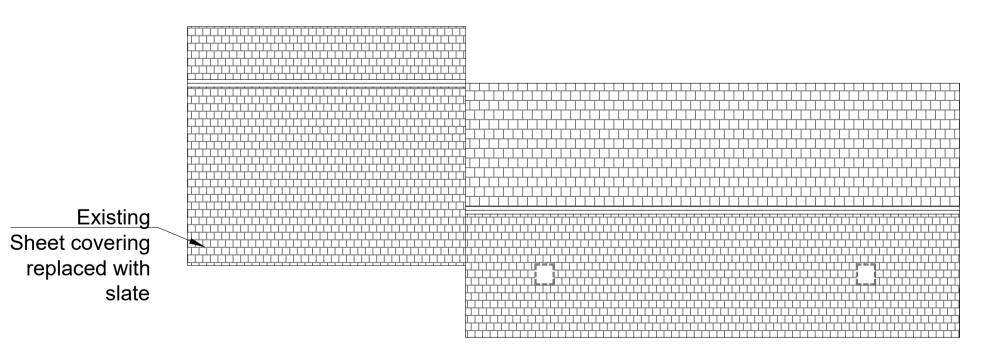

## SOUTH FACING ELEVATION AS PROPOSED

8 new openings with timber effect UPVC double glazed casements in brown colour replacement slates to roof New Plastic RWG in dark grey

Timber effect UPVC double glazed casements in brown colour

Existing slates

replaced

Existing opening filled in with masonry and insertion of 1 timber effect UPVC double glazed casements in brown colour replacement slates to roof