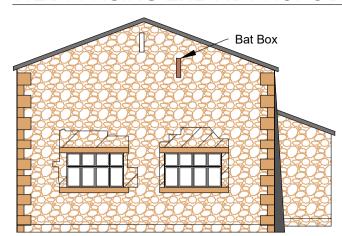

## EAST FACING END AS PROPOSED

Stone masonry re-pointed

glazing to cart door opening

replacement of existing stable door.

2 new window openings at ground floor vents at first floor and insertion of rooflights

Timber effect UPVC double glazed casements in brown colour

Existing slates

replaced

Existing opening filled in with masonry and insertion of 1 timber effect UPVC double glazed casements in brown colour replacement slates to roof