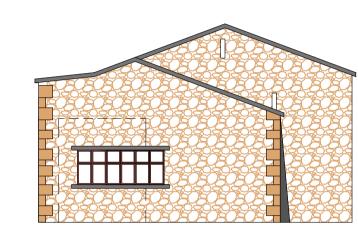

# WEST FACING END AS PROPOSED

Stone masonry re-pointed
Windows replaced with timber effect UPVC double
glazed casements in brown colour- brick reveals
rebuilt in coursed stone (hatched red).