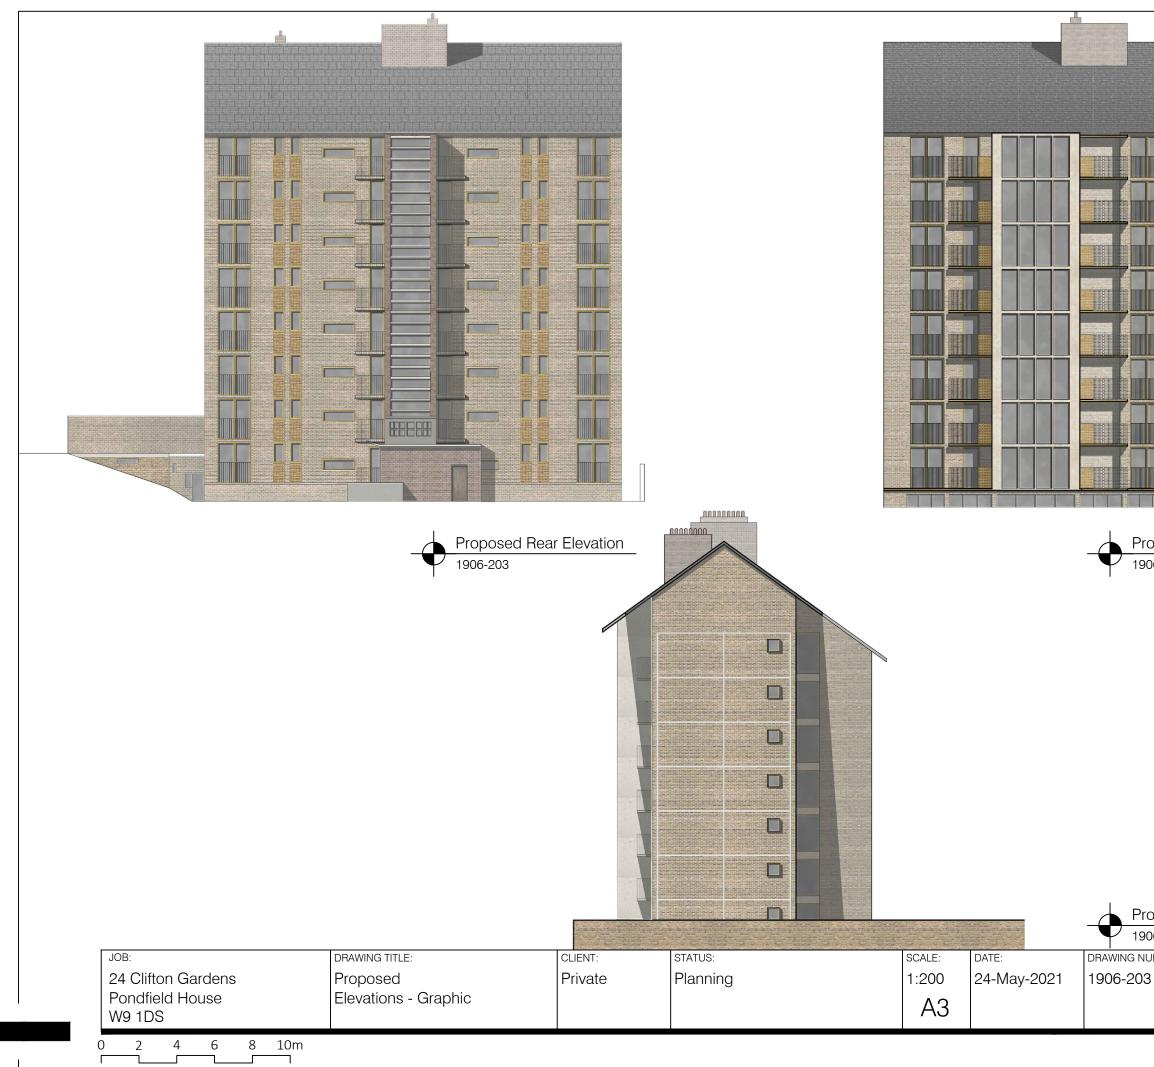

|                        |           |                 |       |                        | USE FIGURED DIMENSIONS<br>ONLY,<br>DO NOT SCALE FROM THIS<br>DRAWING.                                                                                                                                                                                                                     |                            |              |
|------------------------|-----------|-----------------|-------|------------------------|-------------------------------------------------------------------------------------------------------------------------------------------------------------------------------------------------------------------------------------------------------------------------------------------|----------------------------|--------------|
|                        |           |                 |       |                        | ALL DIMENSIONS MUST BE<br>CHECKED ON SITE AND ANY<br>INCONSISTENCIES MUST BE<br>REPORTED BACK TO THE<br>ARCHITECT.                                                                                                                                                                        |                            |              |
|                        |           |                 |       |                        | THIS DRAWING AND ANY<br>DESIGNS INDICATED THEREON<br>ARE THE COPYRIGHT OF<br>'OBITER ARCHITECTURE'.<br>ALL RIGHTS ARE RESERVED.<br>NO PART OF THIS WORK MAY<br>BE PRODUCED WITHOUT<br>PRIOR PERMISSION IN<br>WRITING FROM 'OBITER<br>ARCHITECTURE' ARCHITECTS.<br>PLANNING STAGE DRAWINGS |                            |              |
|                        |           |                 |       |                        |                                                                                                                                                                                                                                                                                           | ULD NOT BE L<br>STRUCTION. | JSED FOR     |
|                        |           |                 |       |                        | REV.                                                                                                                                                                                                                                                                                      | TITLE                      | DATE         |
|                        |           |                 |       |                        |                                                                                                                                                                                                                                                                                           |                            |              |
|                        |           |                 |       |                        |                                                                                                                                                                                                                                                                                           |                            |              |
|                        |           |                 |       |                        |                                                                                                                                                                                                                                                                                           |                            |              |
|                        |           |                 |       |                        |                                                                                                                                                                                                                                                                                           |                            |              |
|                        |           |                 |       |                        |                                                                                                                                                                                                                                                                                           |                            |              |
|                        |           |                 |       |                        |                                                                                                                                                                                                                                                                                           |                            |              |
|                        |           |                 |       |                        |                                                                                                                                                                                                                                                                                           |                            |              |
|                        |           |                 | 1.55% |                        |                                                                                                                                                                                                                                                                                           |                            |              |
|                        | ed Fror   | nt Elevatio     | n     | _                      |                                                                                                                                                                                                                                                                                           |                            |              |
| 906-203                |           |                 |       |                        |                                                                                                                                                                                                                                                                                           |                            |              |
|                        |           |                 |       |                        |                                                                                                                                                                                                                                                                                           |                            |              |
|                        |           |                 |       |                        |                                                                                                                                                                                                                                                                                           |                            |              |
|                        |           |                 |       |                        |                                                                                                                                                                                                                                                                                           |                            |              |
|                        |           |                 |       |                        |                                                                                                                                                                                                                                                                                           |                            |              |
|                        |           |                 |       |                        |                                                                                                                                                                                                                                                                                           |                            |              |
|                        |           |                 |       |                        |                                                                                                                                                                                                                                                                                           |                            |              |
|                        |           |                 |       |                        |                                                                                                                                                                                                                                                                                           |                            |              |
|                        |           |                 |       |                        |                                                                                                                                                                                                                                                                                           |                            |              |
|                        |           |                 |       |                        |                                                                                                                                                                                                                                                                                           |                            |              |
|                        |           |                 |       |                        |                                                                                                                                                                                                                                                                                           |                            |              |
|                        |           |                 |       |                        |                                                                                                                                                                                                                                                                                           |                            |              |
| roposed Side Elevation |           |                 |       |                        |                                                                                                                                                                                                                                                                                           |                            |              |
| 906-203                |           |                 |       | ISSUED BY:             | 32 T                                                                                                                                                                                                                                                                                      | EXRYTE HOU                 | SE           |
| NUMBER:<br>)3          | REV:<br>0 | DRAWN BY:<br>ET |       | AC                     | SOU                                                                                                                                                                                                                                                                                       | THGATE ROA<br>GN LONDO     | D            |
|                        |           |                 |       |                        | 0044                                                                                                                                                                                                                                                                                      | 4(0)20 7293 4              | 1569         |
|                        |           |                 |       | $\frown$ $\Box$ $\Box$ | info                                                                                                                                                                                                                                                                                      | @obiterarchi               | tecture.com  |
|                        |           |                 |       | $) \mid H \mid$        |                                                                                                                                                                                                                                                                                           |                            | $\mathbb{H}$ |
|                        |           |                 |       |                        |                                                                                                                                                                                                                                                                                           | · L                        | 1 X          |