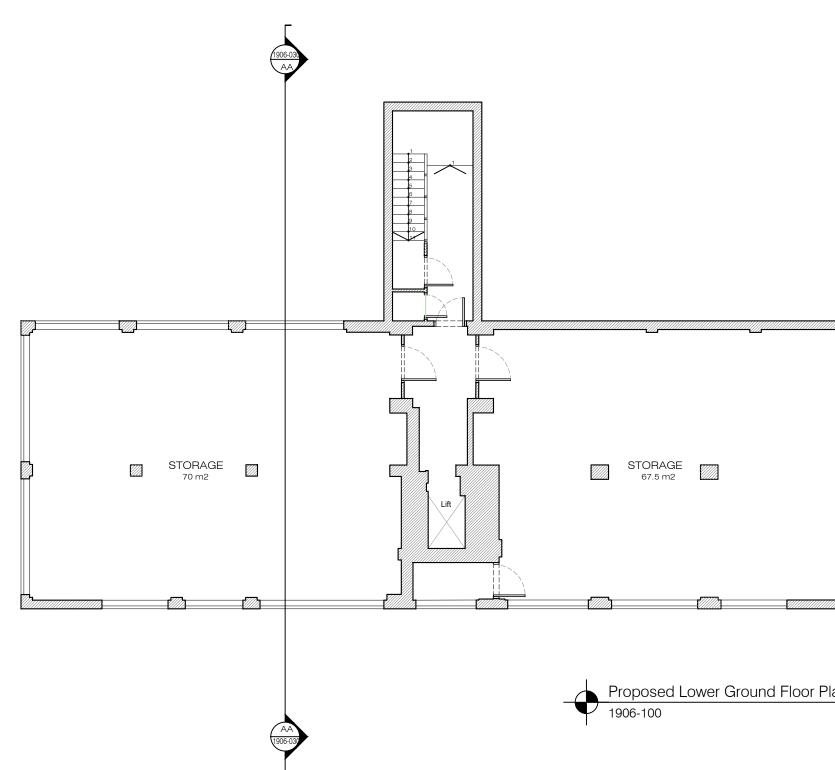

| JOB:                                                    | DRAWING TITLE:                      | CLIENT: | STATUS:  | SCALE:      | DATE:         | DRAWING NU |
|---------------------------------------------------------|-------------------------------------|---------|----------|-------------|---------------|------------|
| Pond Field House<br>24 Clifton Gardens<br>W9 1DS London | Proposed<br>Lower Ground Floor Plan | Private | Planning | 1:100<br>A3 | 15-March-2021 | 1906-100   |
| 0 1 2 3 4 5m                                            |                                     |         |          |             |               |            |