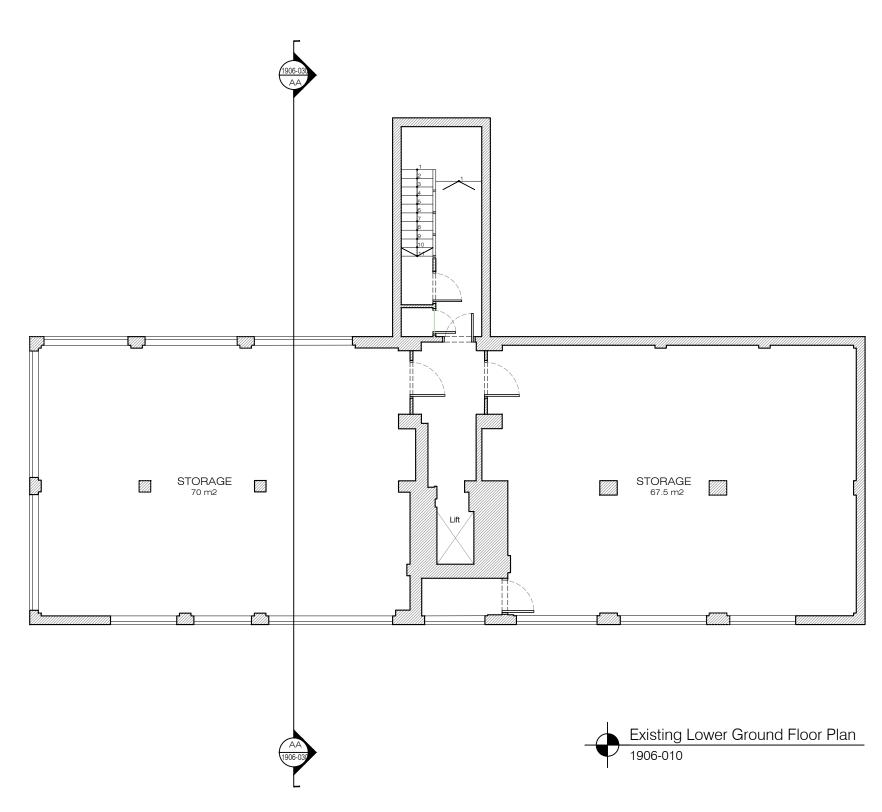

| JOB:                                                    | DRAWING TITLE:                      | CLIENT: | STATUS:  | SCALE:      | DATE:         | DRAWING NUM |
|---------------------------------------------------------|-------------------------------------|---------|----------|-------------|---------------|-------------|
| Pond Field House<br>24 Clifton Gardens<br>W9 1DS London | Existing<br>Lower Ground Floor Plan | Private | Planning | 1:100<br>A3 | 15-March-2021 | 1906-010    |
| 0 1 2 3 4 5m                                            |                                     |         |          |             |               |             |