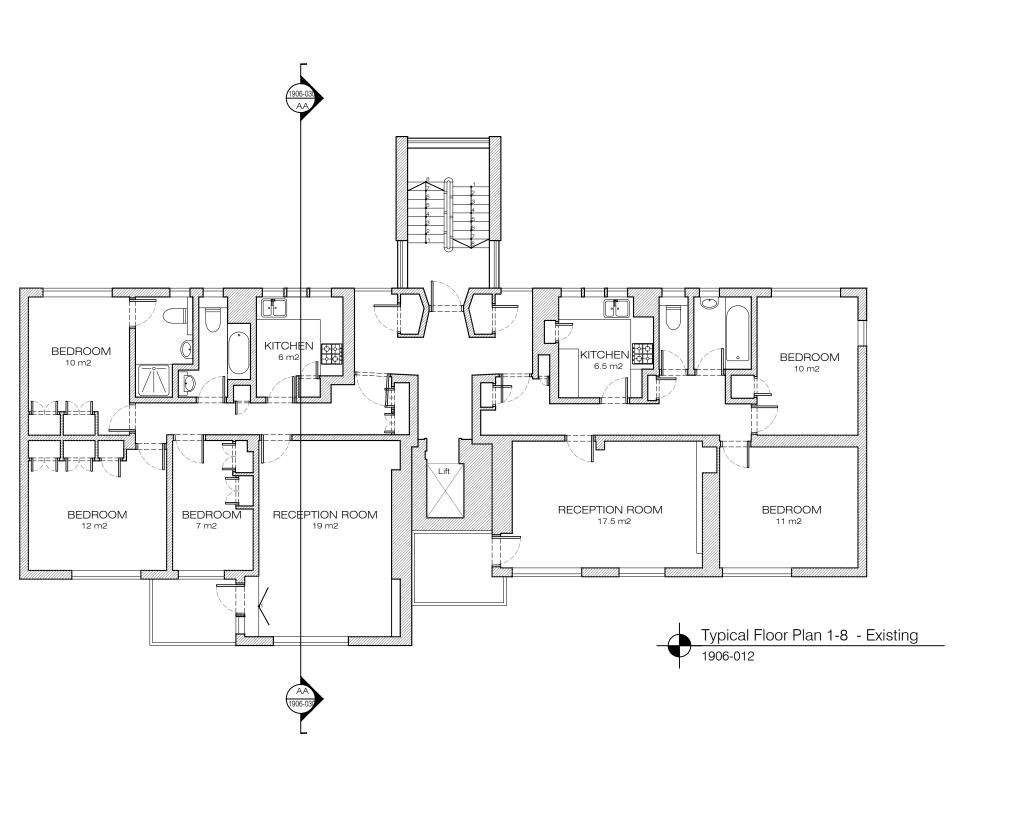

PLANNING STAGE DRAWINGS SHOULD NOT BE USED FOR CONSTRUCTION.

| REV. | TITLE | DATE |
|------|-------|------|
|      |       |      |

| JOB:               | DRAWING TITLE:     | CLIENT: | STATUS:  | SCALE: | DATE:         | DRAWING NUMBER: | : REV: | DRAWN BY: | ISSUED BY: | 32 TEXRYTE HOUSE             |
|--------------------|--------------------|---------|----------|--------|---------------|-----------------|--------|-----------|------------|------------------------------|
| Pond Field House   | Existing           | Private | Planning | 1:100  | 15-March-2021 | 1906-012        | 0      | ET        | AC         | SOUTHGATE ROAD N1 3GN LONDON |
| 24 Clifton Gardens | Typical Floor Plan |         |          | Λ 2    |               |                 |        |           |            | 0044(0)20 7293 4569          |
| W9 1DS London      |                    |         |          | A3     |               |                 |        |           |            | info@obiterarchitectu        |
|                    |                    |         |          |        |               |                 |        |           |            | , , , , , ,                  |