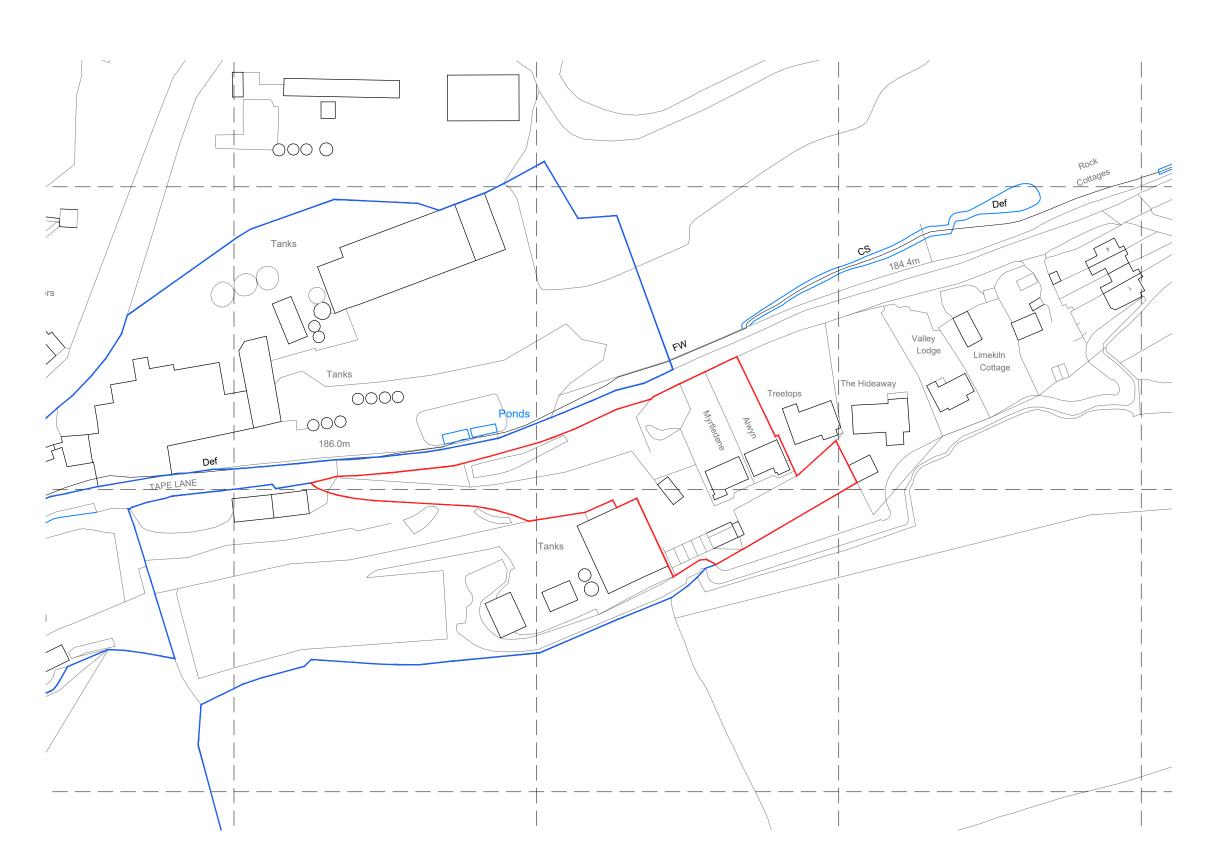

Drawing: Site Location Plan

Project: The Mill Gurney Slade BA3 4TE

Drawing No. : (3)001 Revision : 
Scale: 1:1250 @ A3 Job No : WES21/165

Drawn By: IM Date: 30/06/20

Western House 2 Rush Hill, Bath BA2 2QH