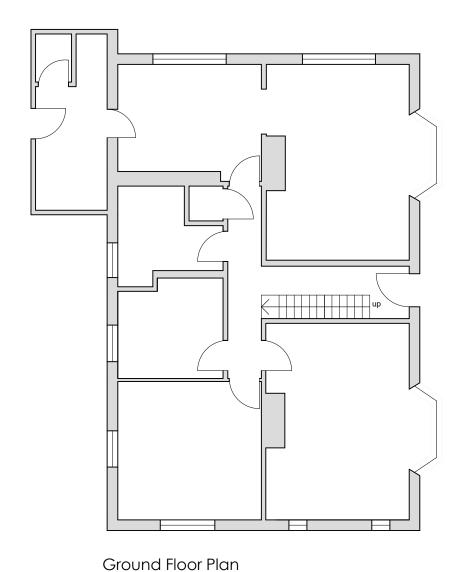

Drawing: Existing Dwelling 2 Plans

Project: The Mill Gurney Slade BA3 4TE

Drawing No.: (3)004 Revision: Scale: 1:100 @ A3 Job No : WES21/165 Drawn By: TR

Western House 2 Rush Hill, Bath BA2 2QH

01225 789 307