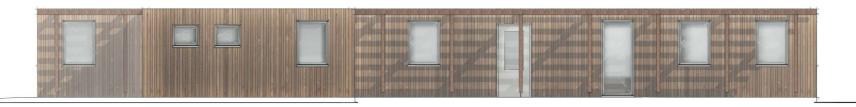

Revisions:
A - 13/09/2021 - Updated following input from cabin manufacturer.
B - 16/09/2021 - Window amendments.



**East** 1:100 **West** 1:100



## South

1:100



## North

1:100



Party Wall Etc Act 1996
The works indicated on these drawings may be within the provisions of the Act. It is the building owner's responsibility to serve the requisite notice(s) to adjoining owners and otherwise comply with the Act.

Responsibility is not accepted for errors made by others scaling from this drawing. All discrepancies should be reported to Western Building Consultants.



Drawing:
PROPOSED ELEVATIONS

Project:
THE MILL, GURNEY SLADE, BA3 4TE

Scale:1:100 @ A3 Job No:WES21/165

enquiries@westernbuildingconsultants.co.uk Drawn by IM Date : 26/08/2021



Western House 2 Rush Hill, Bath BA2 2QH

01225 789 307

enquiries@westernbuildingconsultants.co.uk

Drawing Number (3) 120 Revision : B