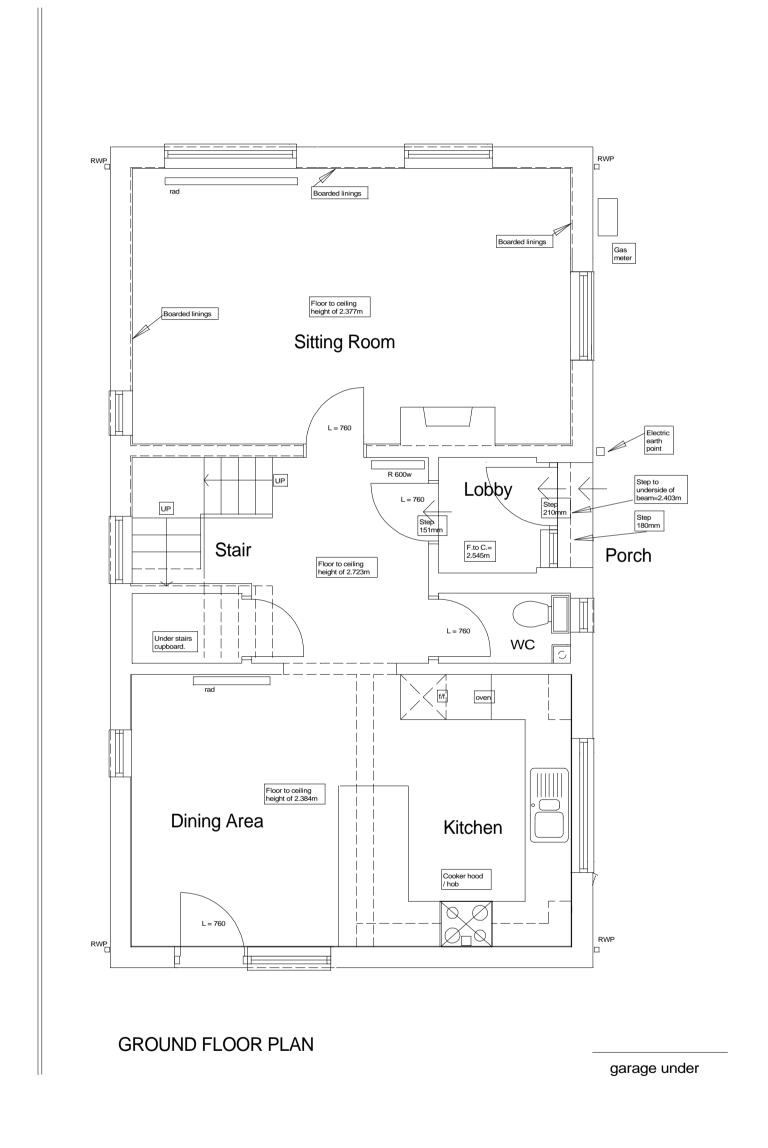

Client

Hannah & Alex Crowe
'Cambo', Peaks Lane, Stonesfield

ALTERATIONS & EXTENSIONS to Cambo, Peaks Lane, Stonesfield Oxford OX29 8PY

Revisions

Ground, First & Roof Plans
- as Existing

STANHOPE WILKINSON ASSOCIATES
ARCHITECTS © Copyright
2 Swinford Farm Eynsham Oxford OX29 4BL
Tel: (01865)883222