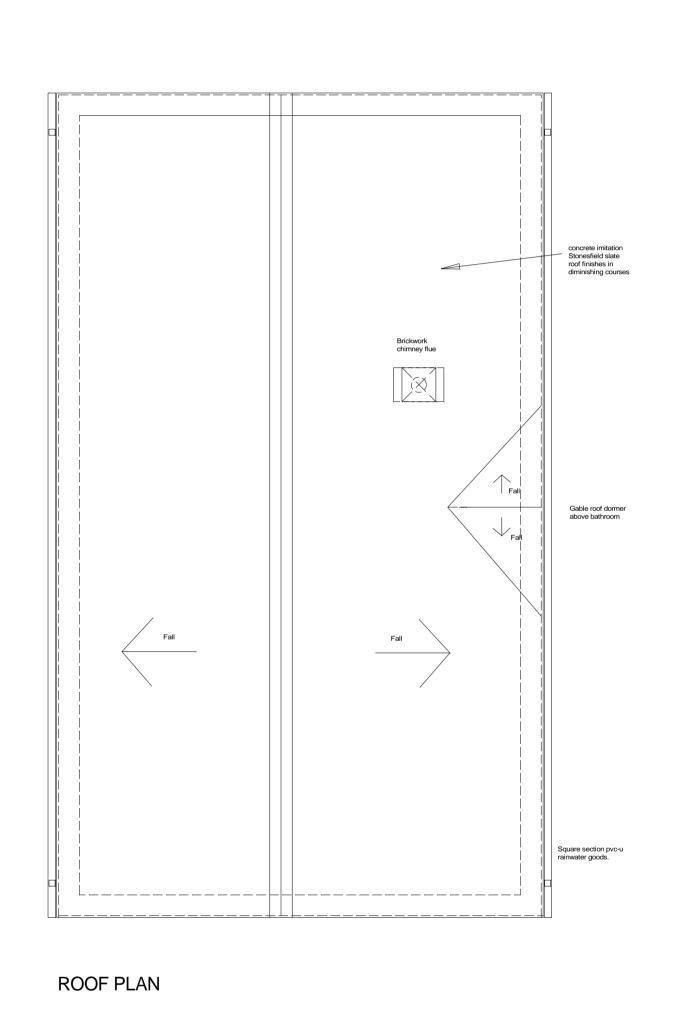

Client

Hannah & Alex Crowe
'Cambo', Peaks Lane, Stonesfield

ALTERATIONS & EXTENSIONS to Cambo, Peaks Lane, Stonesfield Oxford OX29 8PY

Revisions

Ground, First & Roof Plans
- as Existing

STANHOPE WILKINSON ASSOCIATES
ARCHITECTS © Copyright
2 Swinford Farm Eynsham Oxford OX29 4BL
Tel: (01865)883222