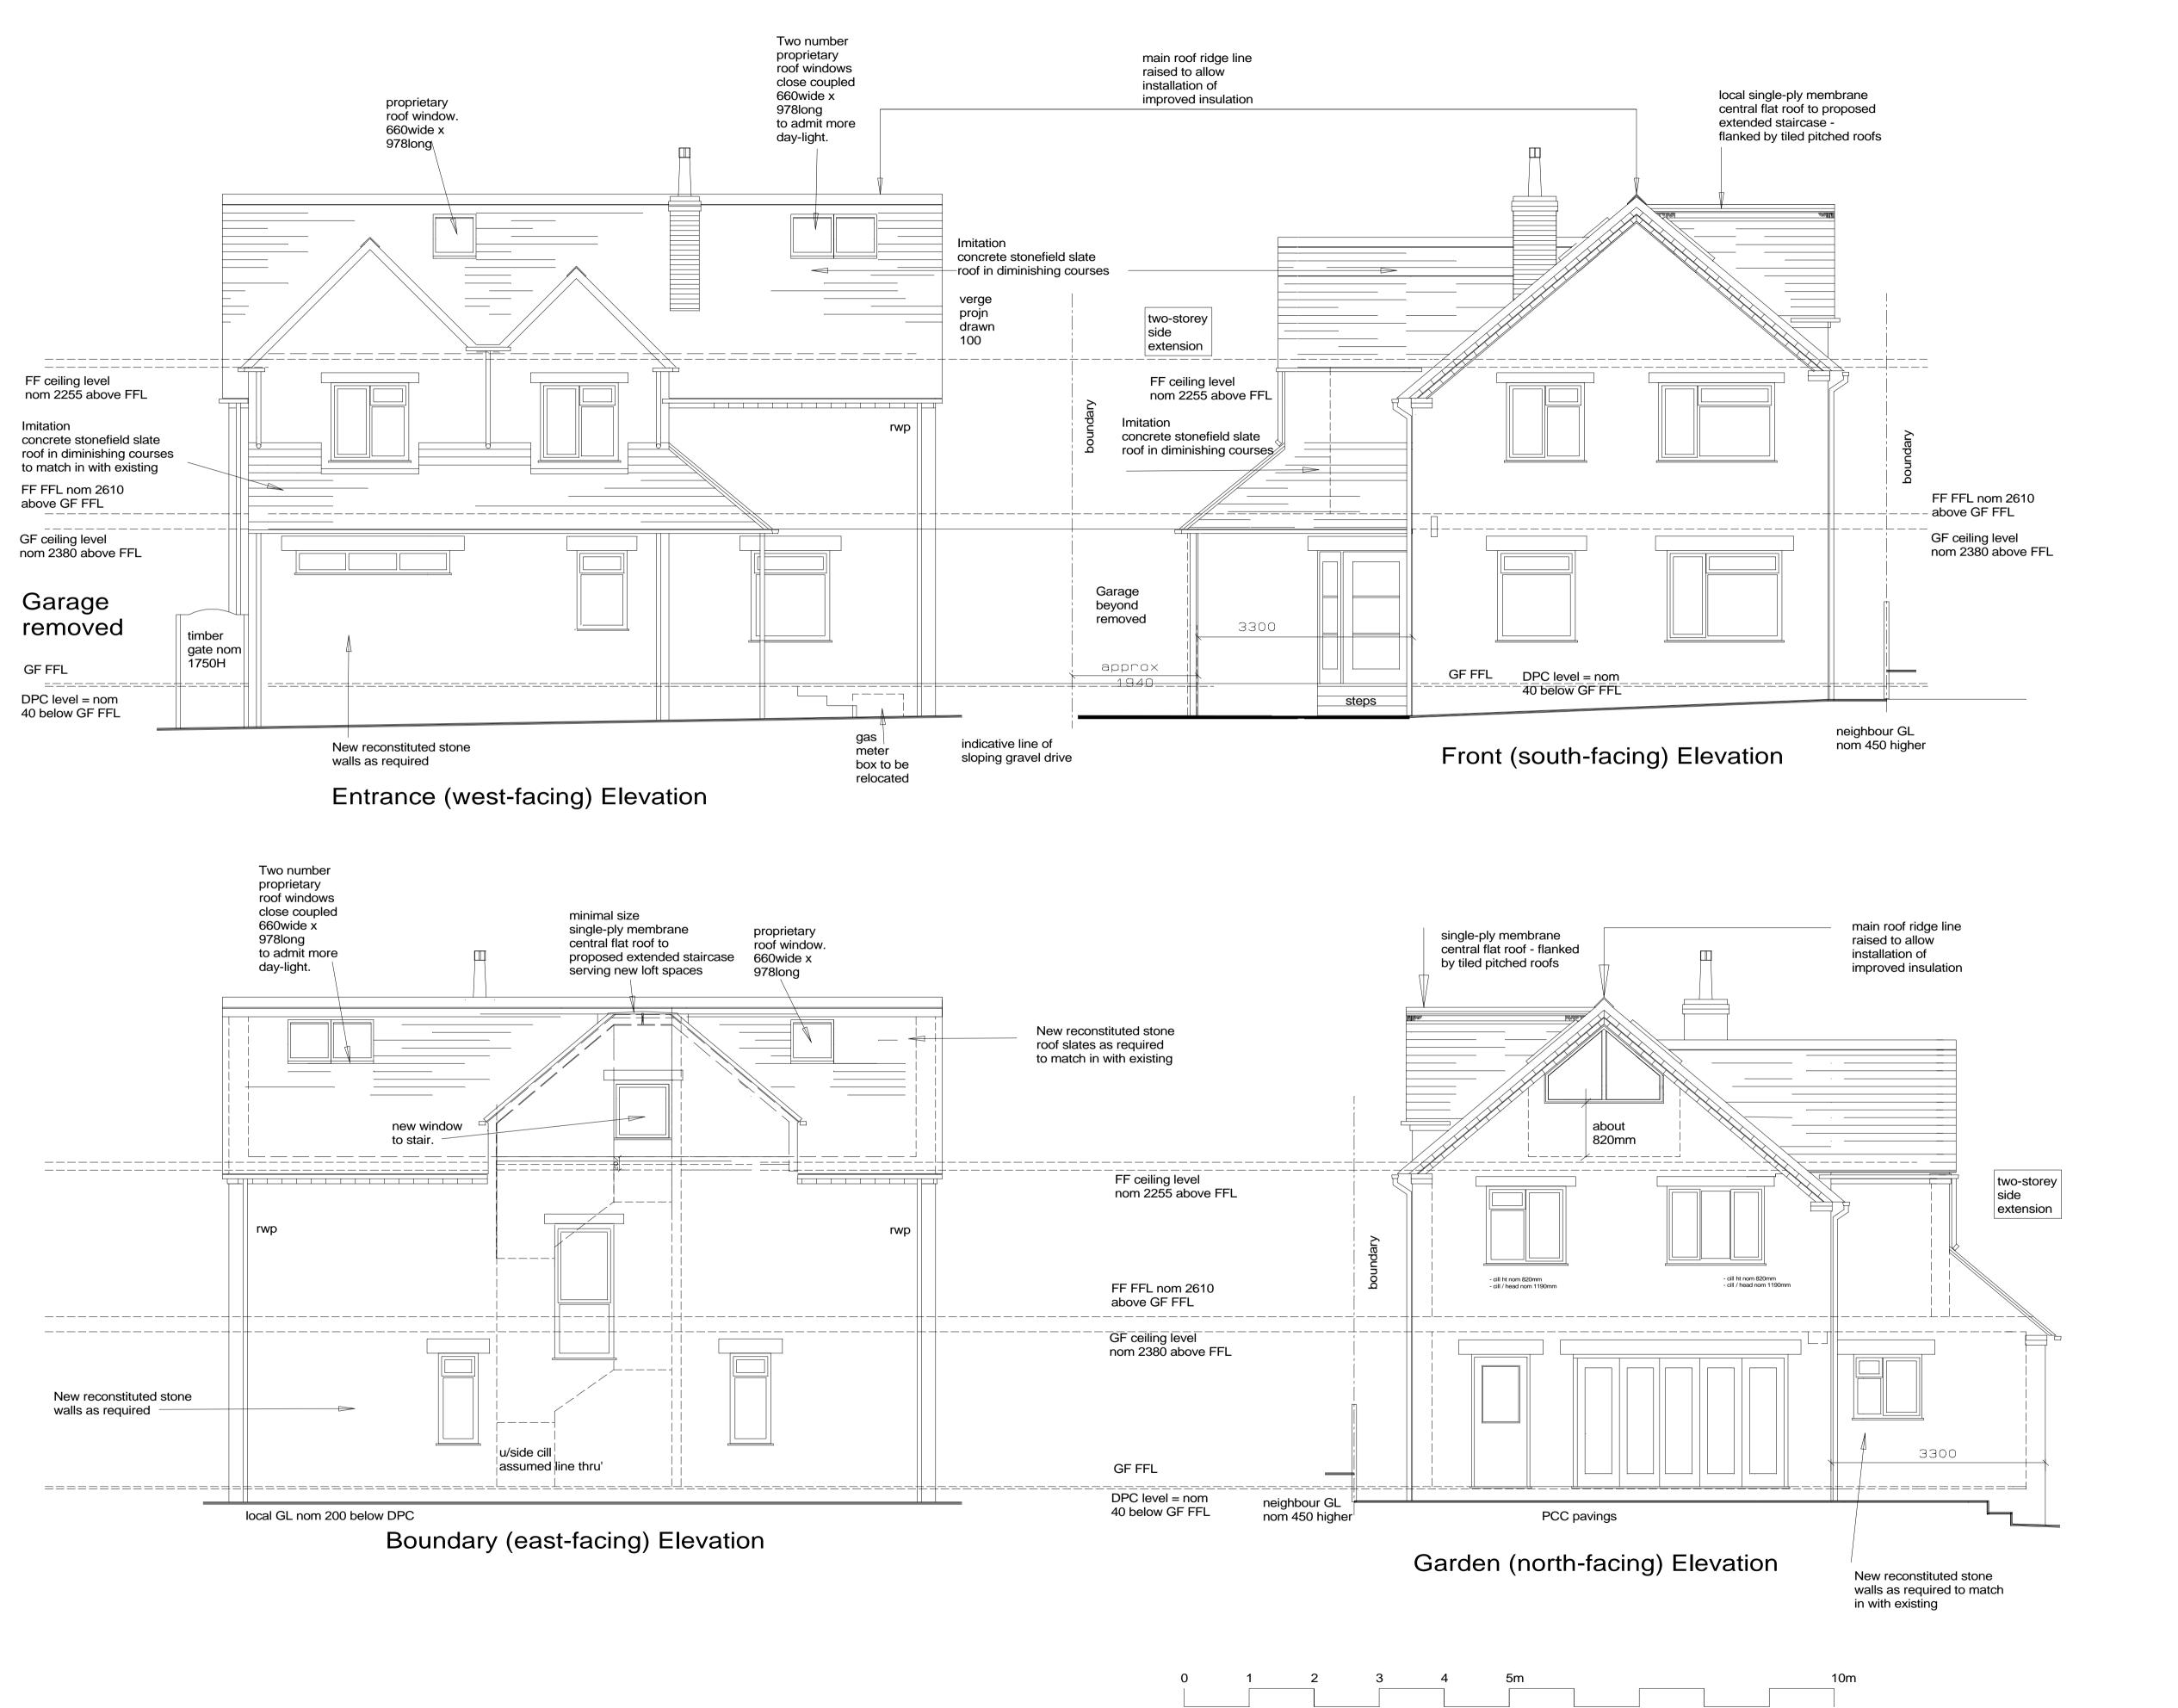

Notes

All dimensions must be checked on site & not scaled from this drawing

PROPOSED MATERIALS

Roo

- New & reused concrete imitation stone slates, colour mid-brown, laid in diminishing courses - angled ridge tile - cut tile valley gutters at gablet roofs over bathroom bedroom.
Cut tiles to porch roof hip.

Brick stack with lead flashings. red brick with red clay pot (existing retained)

RW goods: square profile plastics, colour grey-new to match existing

New Walls:

- reconstituted stone, colour buff, squared & laid to varying courses-all to match

New exposed concrete lintels over doors & windows all to match existing
red brick detail at gable verges & eaves to be extended to match existing & to suit thickness of

New Windows: double-glazed PVC-u, colour white-to be replaced with triple-glazed units

additional roof insulation

New Entrance door (south-facing / road-facing elevation): New door & frame in timber or metal double- or triple glazed with side light; colour-TBC

Rear doors:
half-glazed timber or metal door
to utility room.
timber or metal folding/sliding doors
to extended dining area;
colours TBC

Hannah & Alex Crowe
'Cambo', Peaks Lane, Stonesfield

Project
ALTERATIONS & EXTENSIONS
to
Cambo, Peaks Lane, Stonesfield
Oxford OX29 8PY

Elevations as Proposed

STANHOPE WILKINSON ASSOCIATES
ARCHITECTS © Copyright
2 Swinford Farm Eynsham Oxford OX29 4BL