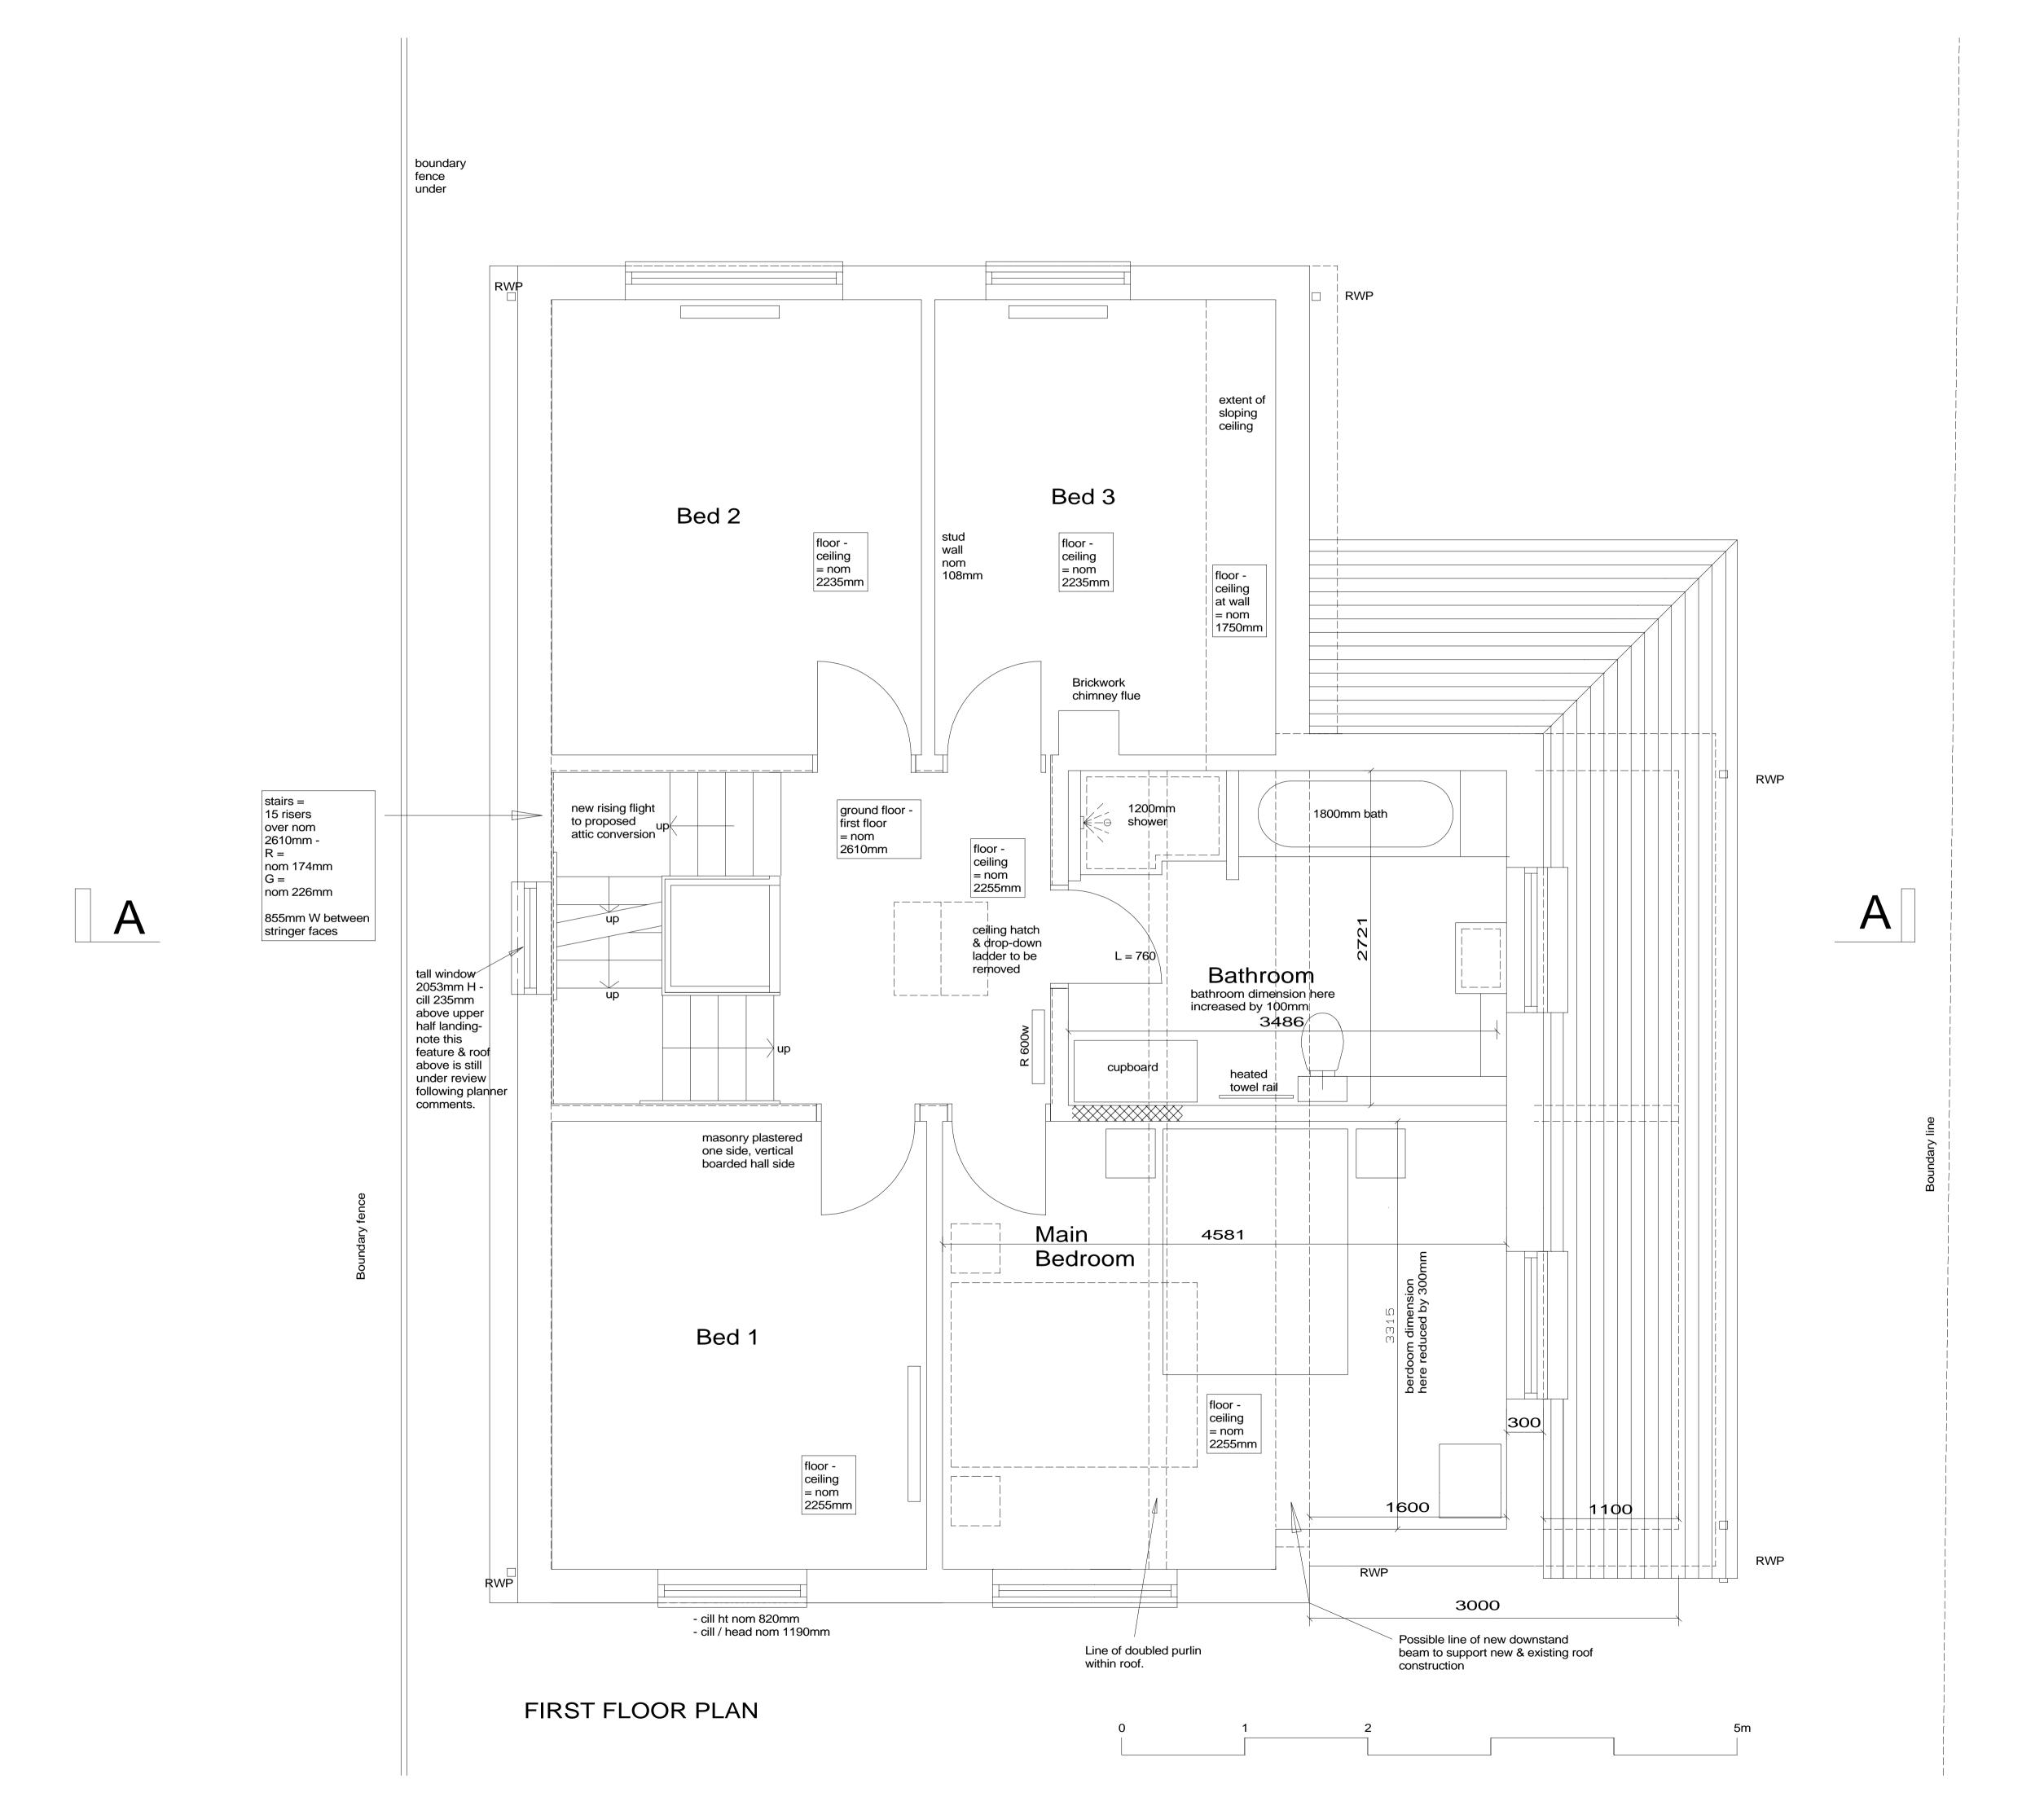

Client
Hannah & Alex Crowe
'Cambo', Peaks Lane, Stonesfield

ALTERATIONS & EXTENSIONS to Cambo, Peaks Lane, Stonesfield Oxford OX29 8PY

First Floor Plan ONLY - as Proposed

STANHOPE WILKINSON ASSOCIATES
ARCHITECTS © Copyright
2 Swinford Farm Eynsham Oxford OX29 4BL
Tel: (01865)883222