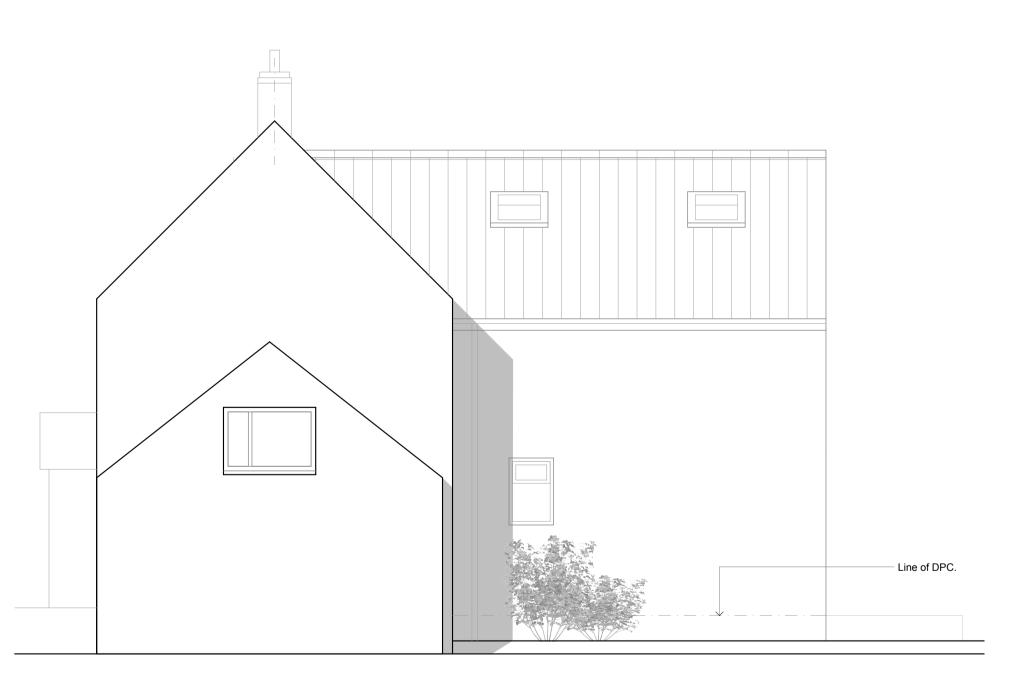

South East Elevation (front) scale - 1:50

North West Elevation (rear) scale - 1:50

South West Elevation (side) scale - 1:100

North East Elevation (side) scale - 1:100

ATIONS <u>></u> Ш Ш WING ∢ DR PL2

Job Title: Proposed two-storey rear extension and internal alterations to White House, Meeting Hill Road, Meeting Hill, Worstead, NR28 9LR.