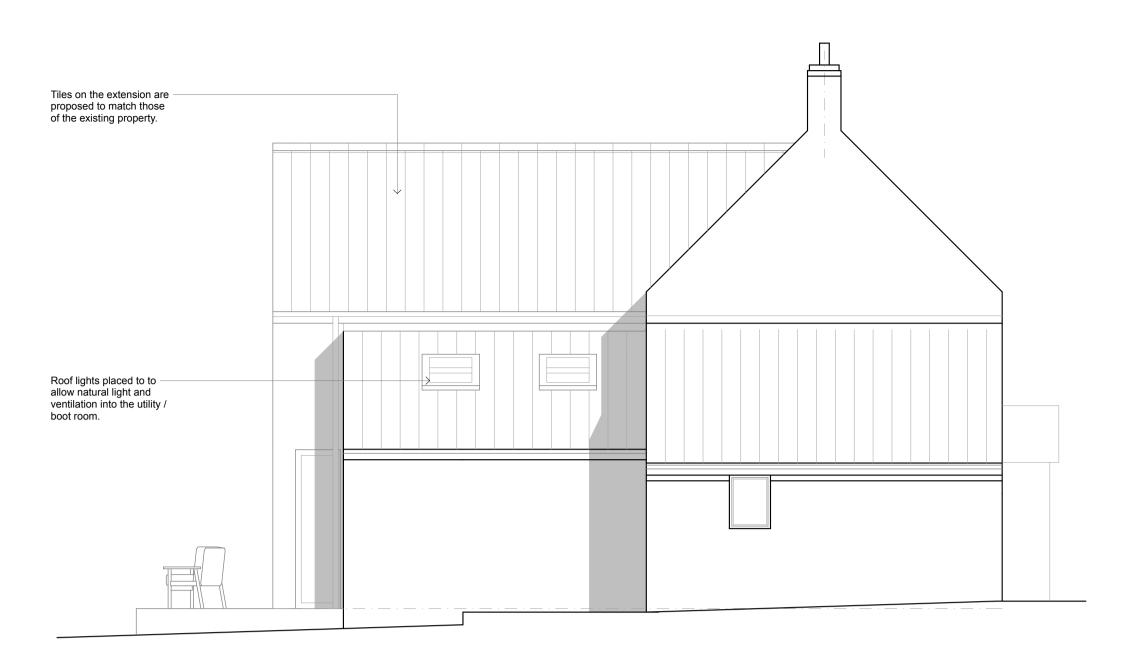

South East Elevation (front) scale - 1:50

North West Elevation (rear) scale - 1:50

South West Elevation (side) scale - 1:100

North East Elevation (side) scale - 1:100

ATIONS <u>></u> Ш Ш WING ∢ DR PL2

Job Title: Proposed two-storey rear extension and internal alterations to White House, Meeting Hill Road, Meeting Hill, Worstead, NR28 9LR.