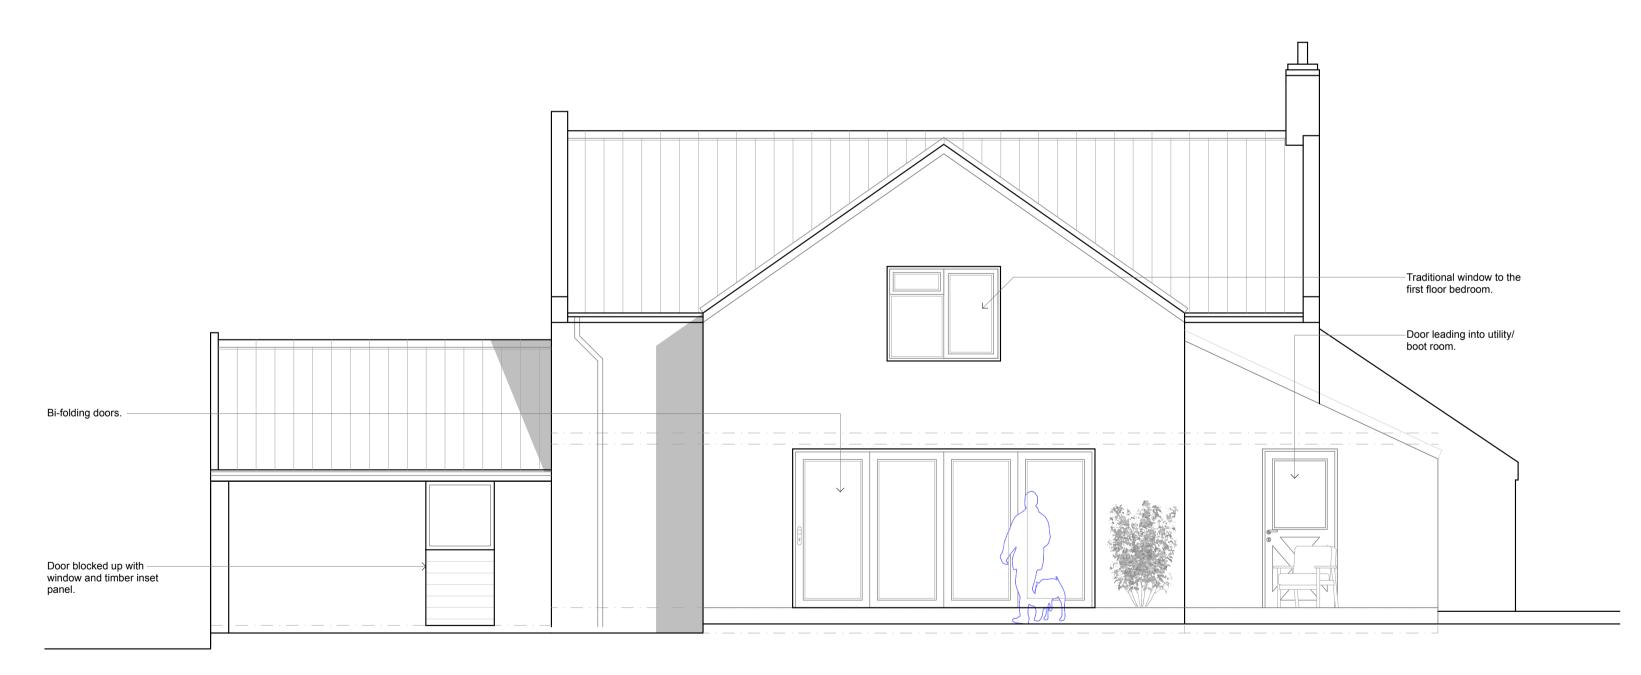

South East Elevation (front) scale - 1:50

North West Elevation (rear) scale - 1:50

South West Elevation (side) scale - 1:100

North East Elevation (side) scale - 1:100

ATIONS <u>></u> Ш Ш WING ∢ DR PL2

Job Title: Proposed two-storey rear extension and internal alterations to White House, Meeting Hill Road, Meeting Hill, Worstead, NR28 9LR.