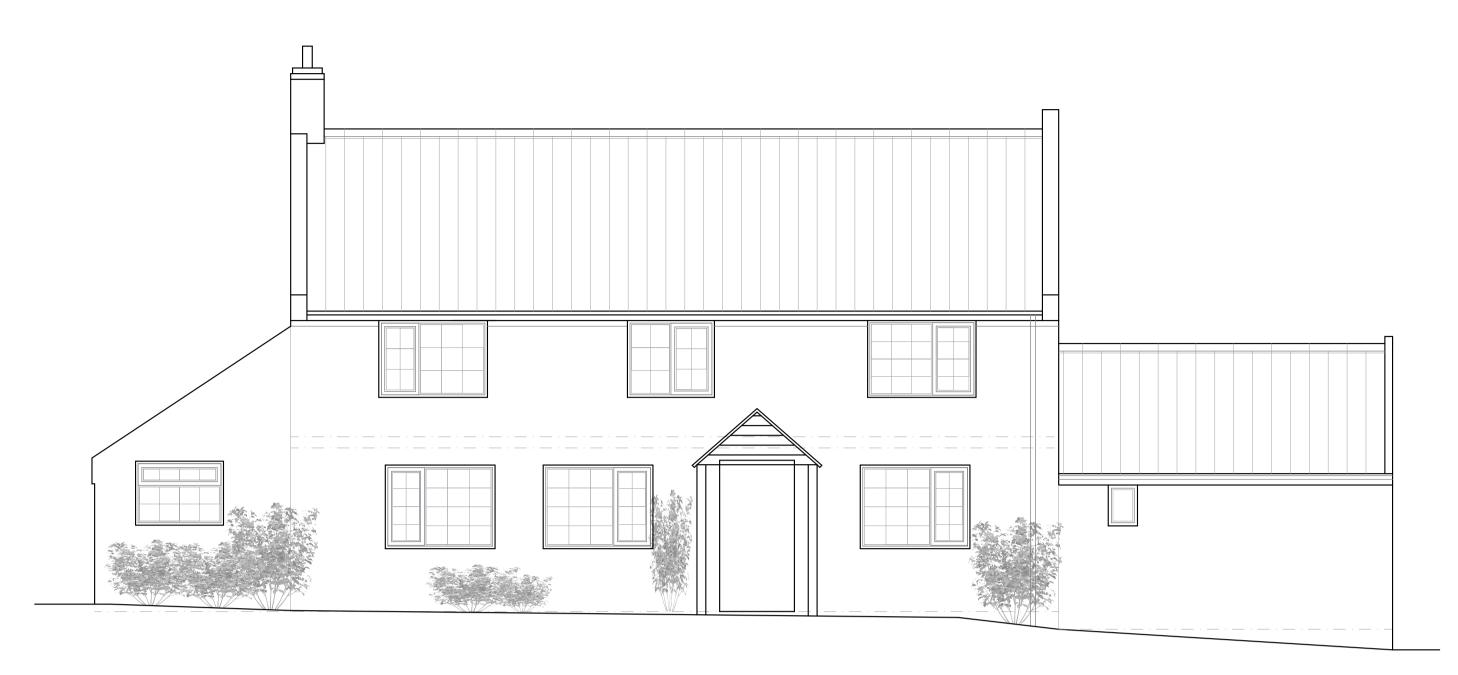

South East Elevation (front) scale - 1:50

North West Elevation (rear) scale - 1:50

South West Elevation (side) scale - 1:100

North East Elevation (side) scale - 1:100

ATIONS <u>></u> Ш Ш WING ∢ DR PL2

Job Title: Proposed two-storey rear extension and internal alterations to White House, Meeting Hill Road, Meeting Hill, Worstead, NR28 9LR.