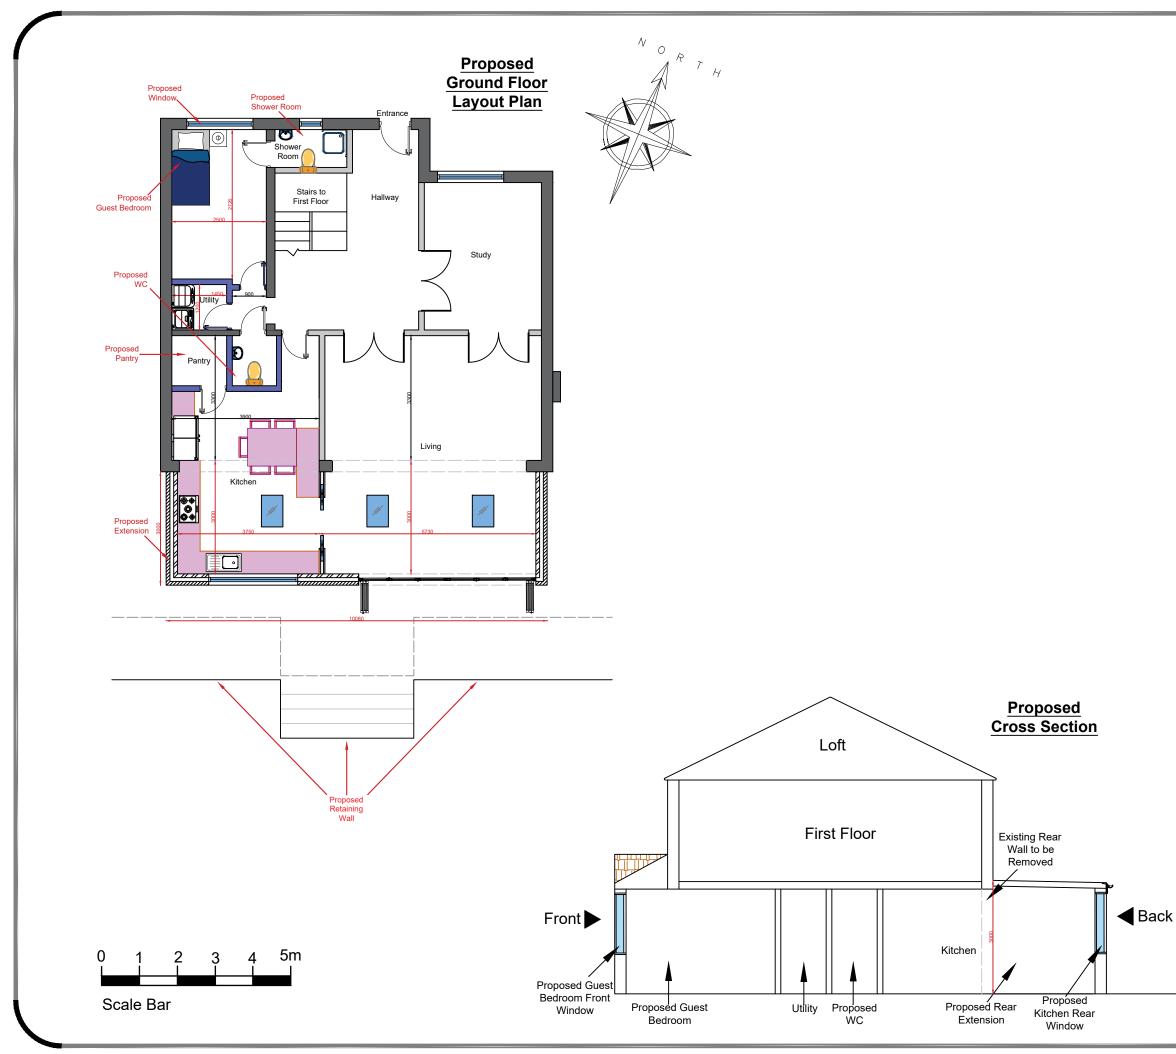

 $\mathbf{C}$ 2 CONSTRUCTION(UR) Int. Website: www.1stconstruction.co.ul info@1stconstruction.co.uk E-mail: Phone: 020 7433 3651 565 Finchley Road Address: Hampstead NW3 7BN This drawing is the copy right of 1st Construction (UK) Ltd and may not be amended, copied or reproduced without written permission. No liability will be accepted for amendments made. All Dimensions to be confirmed by contractor on site. Do not scale off this drawing. All calculations and drawings must be checked and verified by Building Control prior to work commencing. Issued to Client 03/11/21 A01 No. Revision/Issue Date Drawing Title Proposed Ground Floor Layout Plan & Cross Section Client Mr & Mrs Murali Project Name and Address 285a Gateshead, Hertsmere, Proposed Retaining Wall Borehamwood, WD6 5LZ Sheet WD6 5LZ.008 August 2021 A3 Scale 1:100