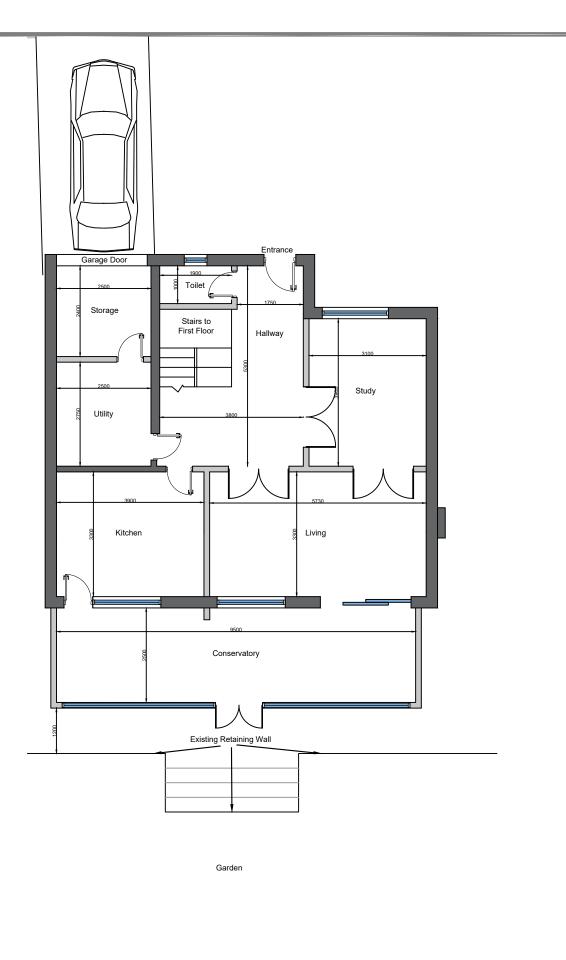

Existing Layout Plans

Mr & Mrs Murali

Project Name and Address

285a Gateshead, Hertsmere, Borehamwood, WD6 5LZ