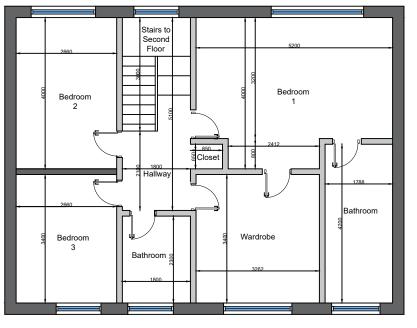

Existing Layout Plans

Mr & Mrs Murali

Project Name and Address

285a Gateshead, Hertsmere, Borehamwood, WD6 5LZ