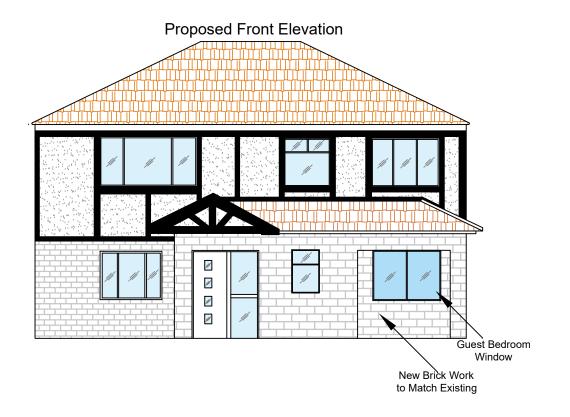

Drawing Title

Proposed Front & Rear Elevations

Clie

Mr & Mrs Murali

Project Name and Address

285a Gateshead, Hertsmere, Borehamwood, WD6 5LZ

| WD6 5LZ.009    | Sheet |
|----------------|-------|
| August 2021    | ^ 7   |
| Scale<br>1:100 | AS    |