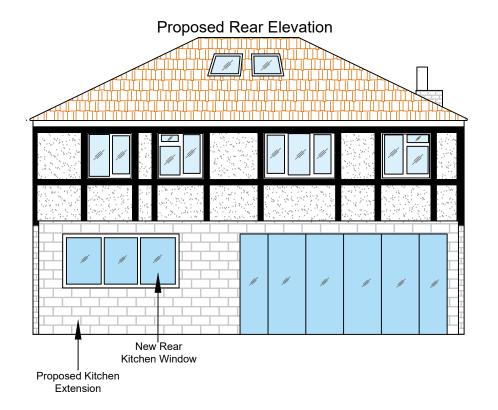

Drawing Title

Proposed Front & Rear Elevations

Clie

Mr & Mrs Murali

Project Name and Address

285a Gateshead, Hertsmere, Borehamwood, WD6 5LZ

| WD6 5LZ.009    | Sheet |
|----------------|-------|
| August 2021    | ^ 7   |
| Scale<br>1:100 | AS    |