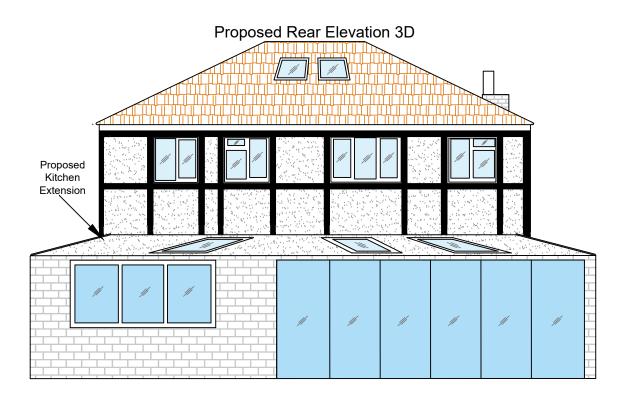

Drawing Title

Proposed Front & Rear Elevations

Clie

Mr & Mrs Murali

Project Name and Address

285a Gateshead, Hertsmere, Borehamwood, WD6 5LZ

| WD6 5LZ.009    | Sheet |
|----------------|-------|
| August 2021    | ^ 7   |
| Scale<br>1:100 | AS    |