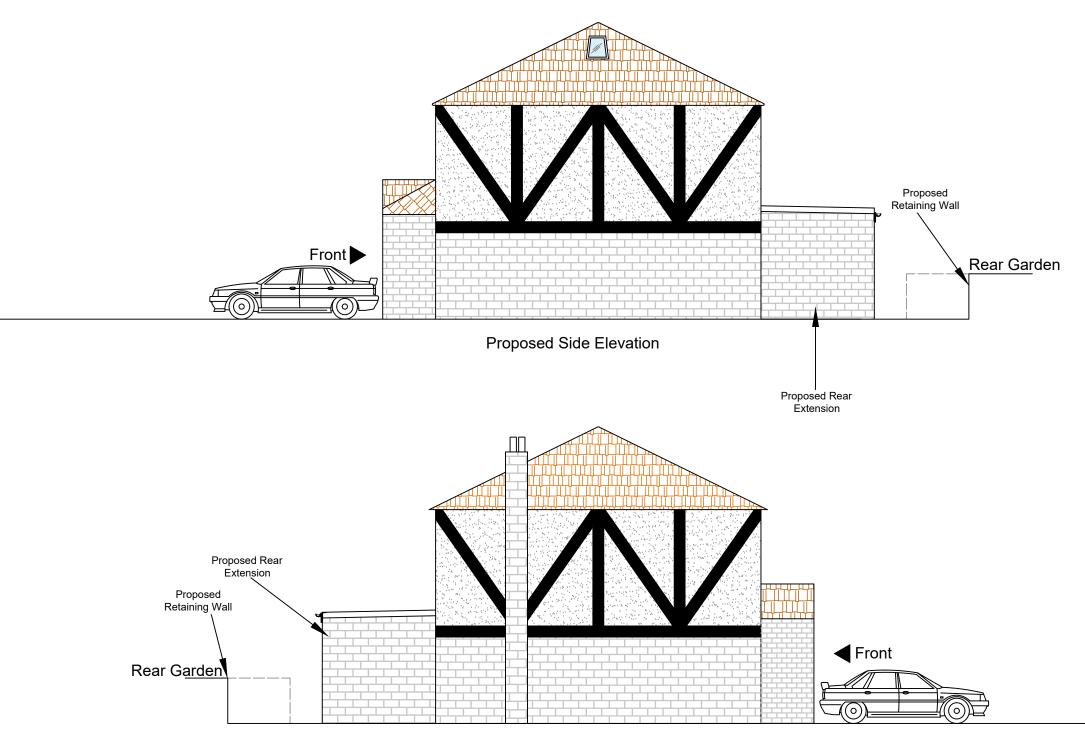

Proposed Side Elevation

Website: www

Address:

www.1stconstruction.co.u

nail: info@1stconstruction.co.uk

ne: 020 7433 3651

565 Finchley Road Hampstead NW3 7BN

This drawing is the copy right of 1st Construction (UK) Ltd and may not be amended, copied or reproduced without written permission. No liability will be accepted for amendments made.

Drawing Title

Proposed Side Elevations

Clie

Mr & Mrs Murali

Project Name and Address

285a Gateshead, Hertsmere, Borehamwood, WD6 5LZ

| Project<br>WD6 5LZ.010 | Sheet |
|------------------------|-------|
| Date<br>August 2021    |       |
| Scale<br>1:100         | A3    |
|                        |       |