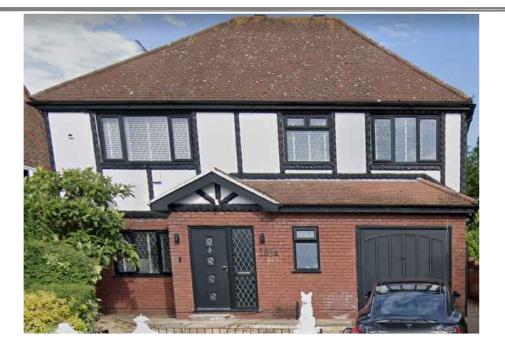

Drawing Title

Existing Front & Rear Elevations

Mr & Mrs Murali

Project Name and Address

285a Gateshead, Hertsmere, Borehamwood, WD6 5LZ

| Project<br>WD6 5LZ.004 | Sheet |  |
|------------------------|-------|--|
| Date<br>August 2021    |       |  |
| Scale<br>1:100         | AS    |  |