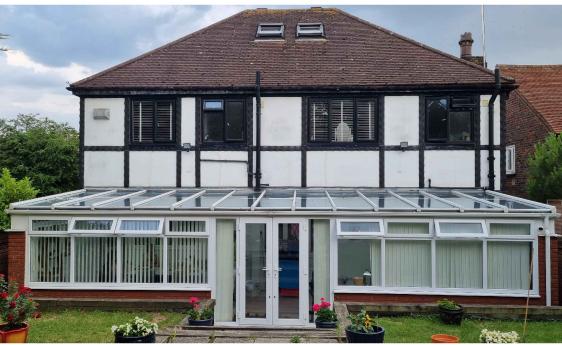

Drawing Title

Existing Front & Rear Elevations

Mr & Mrs Murali

Project Name and Address

285a Gateshead, Hertsmere, Borehamwood, WD6 5LZ

| Project<br>WD6 5LZ.004 | Sheet |  |
|------------------------|-------|--|
| Date<br>August 2021    |       |  |
| Scale<br>1:100         | AS    |  |