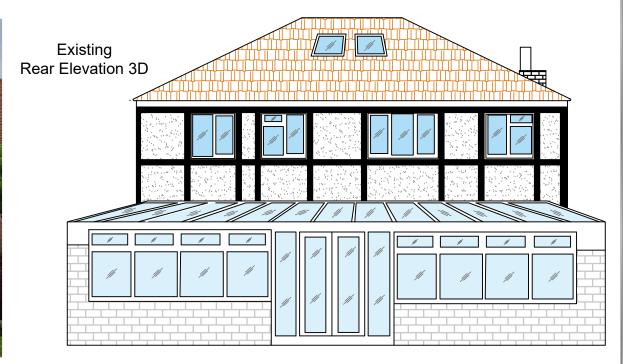

Drawing Title

Existing Front & Rear Elevations

Mr & Mrs Murali

Project Name and Address

285a Gateshead, Hertsmere, Borehamwood, WD6 5LZ

| Project<br>WD6 5LZ.004 | Sheet |  |
|------------------------|-------|--|
| Date<br>August 2021    |       |  |
| Scale<br>1:100         | AS    |  |