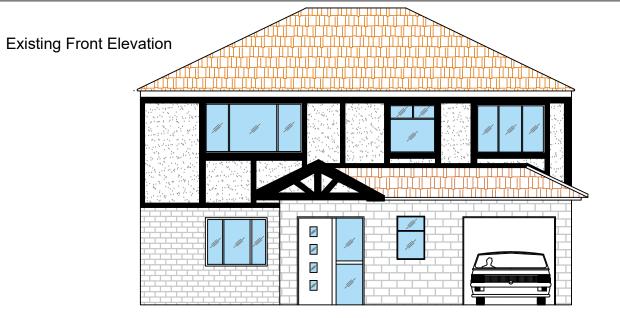

Drawing Title

Existing Front & Rear Elevations

Mr & Mrs Murali

Project Name and Address

285a Gateshead, Hertsmere, Borehamwood, WD6 5LZ

| Project<br>WD6 5LZ.004 | Sheet |  |
|------------------------|-------|--|
| Date<br>August 2021    |       |  |
| Scale<br>1:100         | AS    |  |