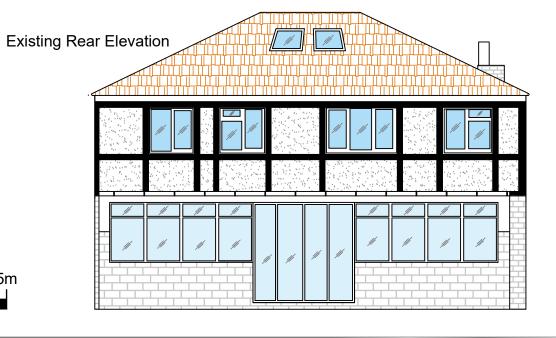

Drawing Title

Existing Front & Rear Elevations

Mr & Mrs Murali

Project Name and Address

285a Gateshead, Hertsmere, Borehamwood, WD6 5LZ

| Project<br>WD6 5LZ.004 | Sheet |  |
|------------------------|-------|--|
| Date<br>August 2021    |       |  |
| Scale<br>1:100         | AS    |  |