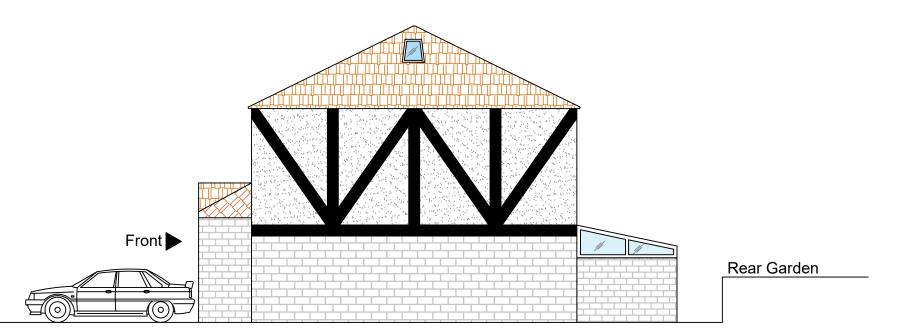

**Existing Side Elevation** 

Existing Side Elevation

Website: www

e: www.1stconstruction.co.

t-mail: info@1stconstruction.co.uk thone: 020 7433 3651

Address: 565 Finchley

565 Finchley Road Hampstead NW3 7BN

Drawing Title
Existing
Side Elevations

Clier

Scale Bar

Mr & Mrs Murali

Project Name and Address

285a Gateshead, Hertsmere, Borehamwood, WD6 5LZ

|   | Project<br>WD6 5LZ.005 | Sheet |
|---|------------------------|-------|
| m | August 2021            | 7     |
| , | Scale<br>1:100         | 7 A3  |
| L |                        |       |