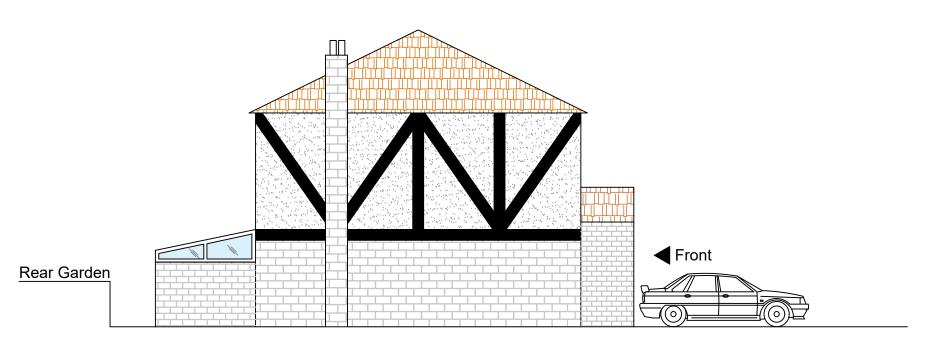

**Existing Side Elevation** 

Existing Side Elevation

Website: www

e: www.1stconstruction.co.

t-mail: info@1stconstruction.co.uk thone: 020 7433 3651

Address: 565 Finchley

565 Finchley Road Hampstead NW3 7BN

Drawing Title
Existing
Side Elevations

Clier

Scale Bar

Mr & Mrs Murali

Project Name and Address

285a Gateshead, Hertsmere, Borehamwood, WD6 5LZ

|   | Project<br>WD6 5LZ.005 | Sheet |
|---|------------------------|-------|
| m | August 2021            | 7     |
| , | Scale<br>1:100         | 7 A3  |
| L |                        |       |