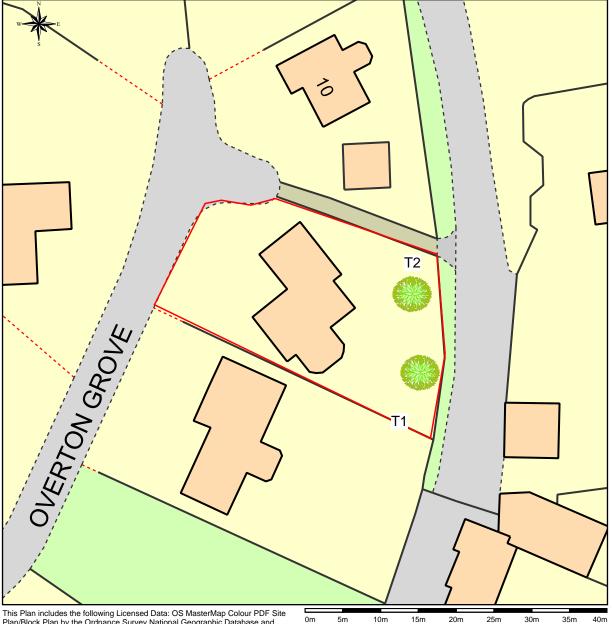

This Plan includes the following Licensed Data: OS MasterMap Colour PDF Site Plan/Block Plan by the Ordnance Survey National Geographic Database and incorporating surveyed revision available at the date of production. Reproduction in whole or in part is prohibited without the prior permission of Ordnance Survey. The representation of a road, track or path is no evidence of a right of way. The representation of features, as lines is no evidence of a property boundary. © Crown copyright and database rights, 2021. Ordnance Survey 0100031673

Scale: 1:500, paper size: A4

Prepared by: Colin Wilson, 24-11-2021