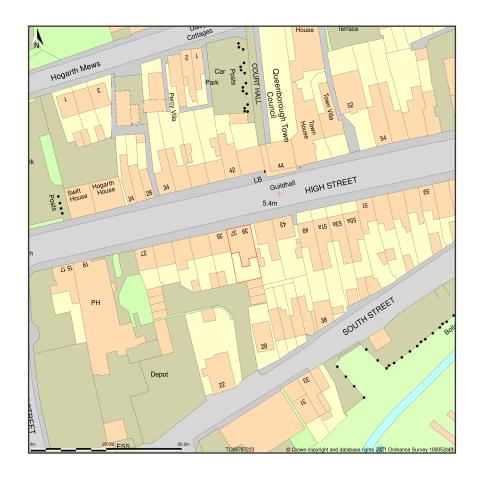

## 37-39, High Street, Queenborough, Kent, ME11 5AA

Site Plan shows area bounded by: 590710.52, 172163.91 590851.95, 172305.33 (at a scale of 1:1250), OSGridRef: TQ90787223. The representation of a road, track or path is no evidence of a right of way. The representation of features as lines is no evidence of a property boundary.