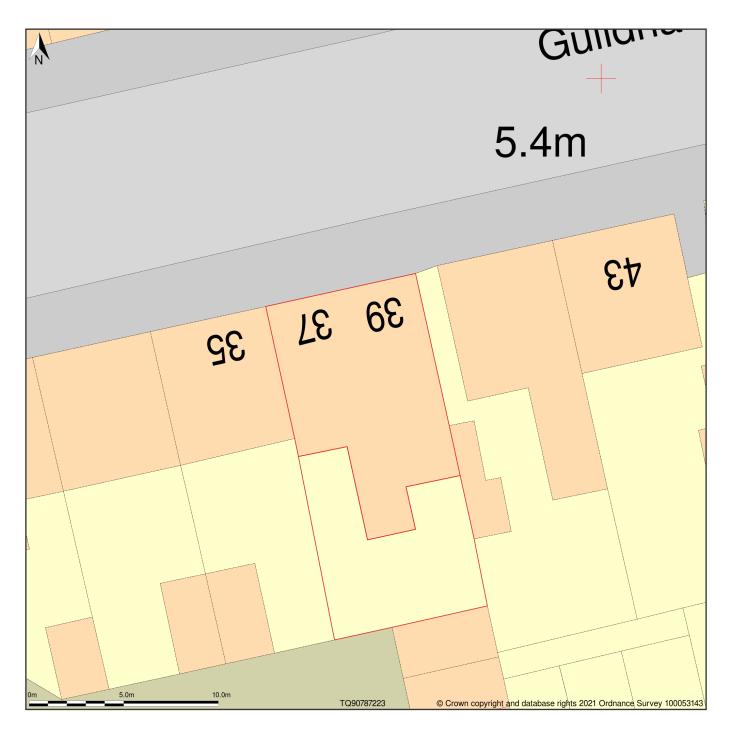

## 37-39, High Street, Queenborough, Kent, ME11 5AA

Block Plan shows area bounded by: 590763.24, 172216.62 590799.24, 172252.62 (at a scale of 1:200), OSGridRef: TQ90787223. The representation of a road, track or path is no evidence of a right of way. The representation of features as lines is no evidence of a property boundary.

Produced on 19th Nov 2021 from the Ordnance Survey National Geographic Database and incorporating surveyed revision available at this date. Reproduction in whole or part is prohibited without the prior permission of Ordnance Survey. © Crown copyright 2021. Supplied by www.buyaplan.co.uk a licensed Ordnance Survey partner (100053143). Unique plan reference: #00685899-CEE520