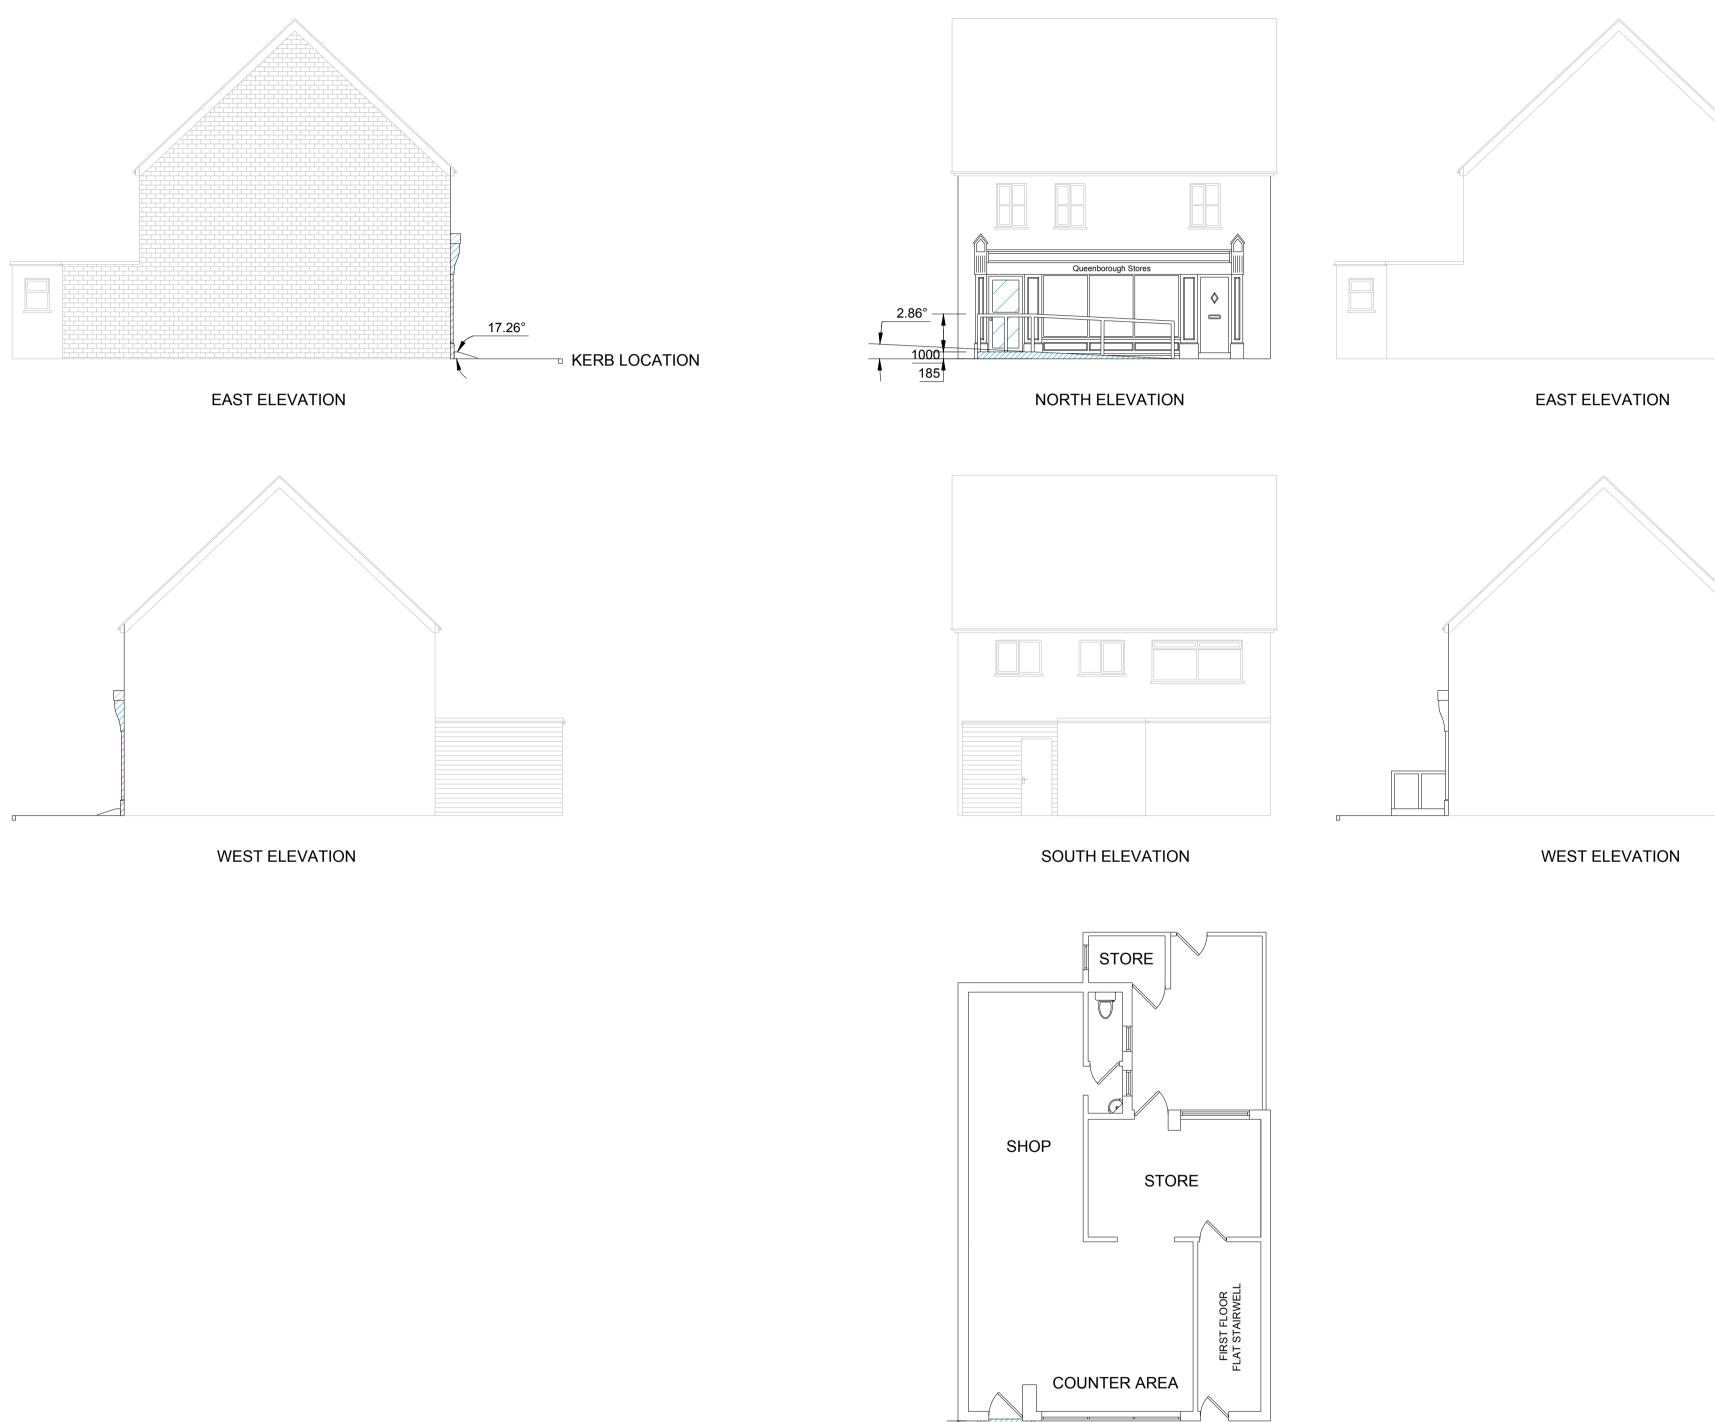

## EXISTING DRAWINGS

1500

1000

GROUND FLOOR

5203

SOUTH ELEVATION

GROUND FLOOR

1 2 3 4 5 6 7 8 9

1:100